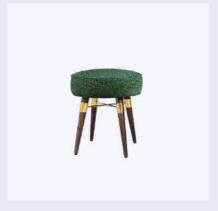

#### Charisse Dining Chair

MATERIALS & FINISHES
Fabric: Faux Leather
Legs: Upholstered Legs

DIMENSIONS W 59 cm | 23.2" D 60 cm | 23.6" H 84 cm | 33.1" SH 50 cm | 19.7" COLLECTION

Armchair Stool