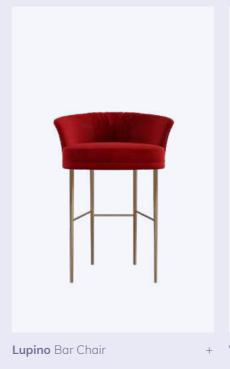

#### Lupino Bar Chair

From the Lupino family was born this classic piece, inspired by one of the most independent women from the Hollywood golden era. With Ida Lupino's beauty and quotes in mind, Ottiu created the Lupino Mid-Century Modern Bar Chair. With polished gold steel legs and luxurious cotton velvet upholstery, this bar chair is the perfect addition to living spaces for those who appreciate sophisticated and luxury décor. It exhales glamour and is a must-have in your home or hospitality project.

MATERIALS & FINISHES
Fabric: Cotton Velvet
Legs: Polished Gold Steel

DIMENSIONS W 72 cm | 28.3" D 55 cm | 21.7" H 96 cm | 37.8" SH 77 cm | 30.3"

Details: Pleats

COLLECTION

Dining Chair +

Armchair +