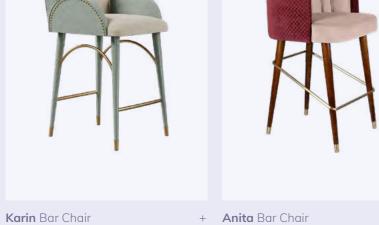

### Karin Bar Chair

MATERIALS & FINISHES
Fabric: Cotton velvet
Legs: Lacquered Legs
Details: Polished Brass,
Gold Studs

DIMENSIONS
W 60 cm | 23.6"
D 60 cm | 23.6"
H 112 cm | 44.1"
SH 75 cm | 29.5"

COLLECTION
Dining Chair +

### Anita Bar Chair

The Anita Mid-Century Modern Bar Chair is a piece where lush, beauty and delicacy hide the fierceness and unbridled sensuality of one of the 50s iconic personalities: Anita Ekberg. This beautiful chair has an exquisite velvet upholstery supported by long smoked walnut wood legs finished with extremely elegant brushed brass details. Just as Ekberg, this bar chair will fit any living set through its charming beauty and figure, being the center piece in your décor set.