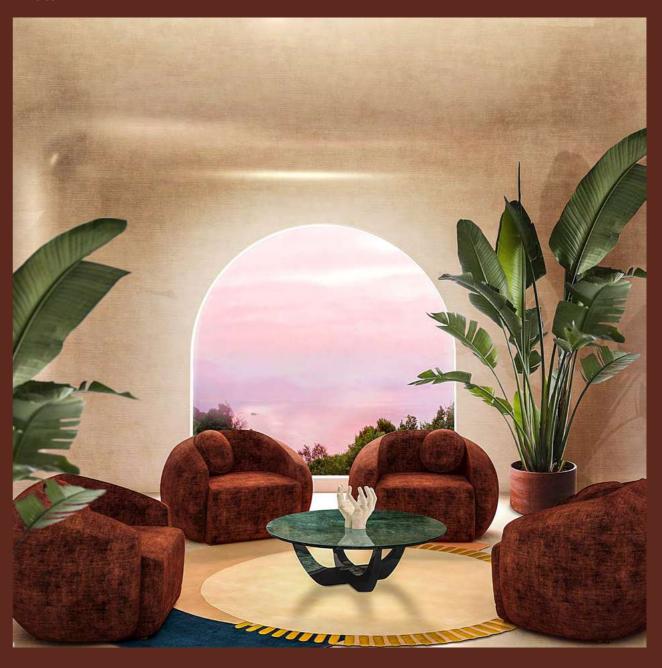

## Jeane Armchair

Jean Harlow was a 1930s Hollywood reigning symbol and the greatest unconventional actress who inspired Ottiu's designers to create this lips-inspired armchair. The Jeane armchair shows its passionate essence through its enchanting design lines upholstered in high-quality cotton velvet. Jeane's seductive top embellished with fringes rests on elegant lacquered legs. Turning the Jeane Mid-century Modern Armchair itself into an opulent yet comfortable ideal piece for a deluxe living set.

MATERIALS & FINISHES

Fabric: Cotton Velvet

Legs: Lacquered Legs

Details: Polished Brass, Fringes

DIMENSIONS

W 98 cm | 38.6"

D 76 cm | 29.9"

H 77 cm | 30.3"

SH 45 cm | 17.7"

COLLECTION

Sofa

- 1. Almond suspension lamp by CREATIVEMARY®
- 2. Jeane amchair
- 3. Peggy sofa

#### Peggy Armchair

MATERIALS & FINISHES
Fabric: Cotton Velvet
Details: Lacquered Feet

DIMENSIONS
W 115 cm | 45.3"
D 93 cm | 36.6"
H 78 cm | 30.7"
SH 45 cm | 17.7"

COLLECTION Sofa

#### Peggy Sofa

MATERIALS & FINISHES Fabric: Bouclé Details: Lacquered Feet DIMENSIONS W 245 cm | 96.5" D 100 cm | 39.4" H 85 cm | 33.5" SH 46 cm | 18.1" COLLECTION
Armchair +