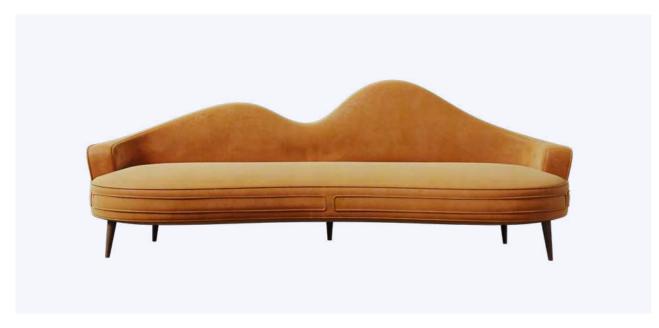

## Ginger Bench

Ginger Rogers, born Virginia Katherine McMath, was an iconic American actress, singer, and dancer who achieved tremendous success during the Golden Age of Hollywood. With her charm, elegance, and remarkable talent, Ginger captivated audiences worldwide.

This exquisite bench captures the essence of Ginger Rogers' iconic style, featuring sleek lines and a touch of glamour. With its refined design and deluxe materials, such as brass, velvet, and Tricotine fringes, this bench invites you to take a seat and embrace the timeless allure of a Hollywood legend.

The Ginger bench becomes a captivating highlight within any space. With its refined design and sophisticated presence, it effortlessly commands attention and elevates the overall aesthetic of the room.

MATERIALS & FINISHES
Fabric: Matte Velvet
Legs: Polished Brass
Details: Polished Brass, Tricotine Fringes

DIMENSIONS
W 162 cm | 63.8"
D 62 cm | 24.4"
H 51 cm | 20.1"
SH 42 cm | 16.5"