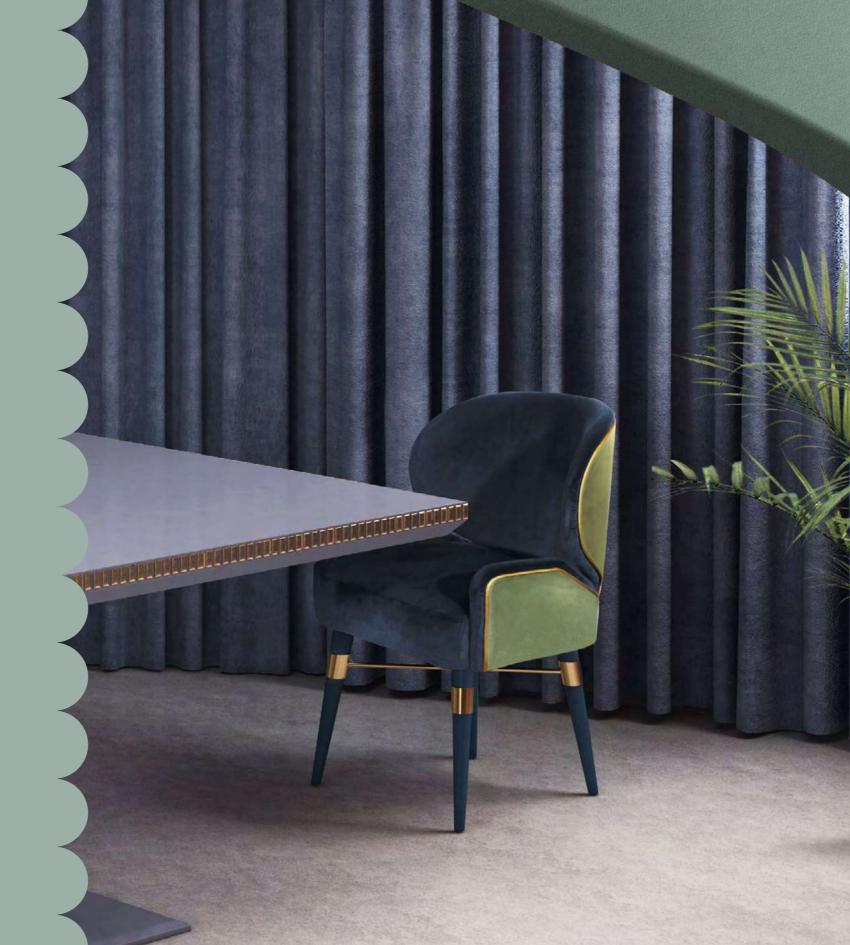

## Metallic Chairs

Ottiu's metallic chairs showcase the shimmering and reflective qualities of metal, creating a sleek and modern aesthetic that will impress your guests. The metal legs exude a subtle shine that adds a touch of luxury and sophistication to your décor space.