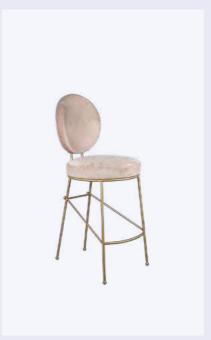

#### Winfrey Dining Chair

MATERIALS & FINISHES
Fabric: Cotton velvet
Details: Capitonné
Structure: Aged brushed brass

DIMENSIONS W 64 cm | 25.2" D 57 cm | 22.4" H 65 cm | 25.6" SH 49 cm | 19.3" COLLECTION

Bar Chair +