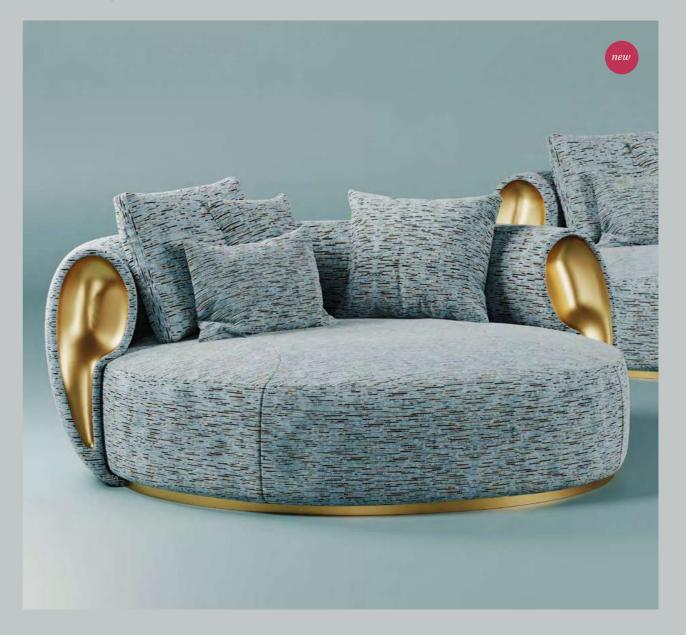

s who achieved international recognition for her talent and beauty. Schneider's acting career began at an early age, and she soon rose to fame for her roles in both German and French cinema.

Ottiu designers tribute Romy by conceiving this opulent line of upholstery seating.

MATERIALS & FINISHES Fabric: Bouclé Legs: Brass

DIMENSIONS
Sofa
W 357 cm | 140.6"
D 120 cm | 47.2"
H 89 cm | 35"
SH 42 cm | 16.5"

Armchair W 141 cm | 55.5" D 120 cm | 47.2" H 89 cm | 35" SH 42 cm | 16.5"

- 1. Almond suspension lamp by CREATIVEMARY®
- 2. Romy sofa
- 3. Monticello center table by PORUS®
- 4. Romy armchair

#### Eartha Armchair



MATERIALS & FINISHES Fabric: Cotton Velvet Details: Polished Brass DIMENSIONS
DIA 110 cm | 43.3"
H 76 cm | 29.9"
SH 45 cm | 17.7"

COLLECTION

Day Bed

#### Eartha Day Bed



MATERIALS & FINISHES
Fabric: Mix Jacquard Velvet
Details: Polished Brass

DIMENSIONS
DIA 208 cm | 81.9"
H 76 cm | 29.9"
SH 45 cm | 17.7"

COLLECTION
Armchair +





#### Simone Modular Sofa & Armchair

The exquisite Simone sofa is a modular piece that seamlessly blends style and functionality. With its versatile design upholstered in smooth velvet, the Simone modular sofa offers endless possibilities for creating personalized seating arrangements tailored to individual needs and preferences, making it ideal for entertaining guests or a smaller one for a more intimate setting.

MATERIALS & FINISHES Fabric: Velvet

**DIMENSIONS** Armchair W 156 cm | 61.4" D 104 cm | 40.9" H 88 cm | 34.6" SH 42 cm | 16.5"

Armless Chair W 80 cm | 31.5" D 104 cm | 40.9" H 88 cm | 34.6" SH 42 cm | 16.5"

Otto