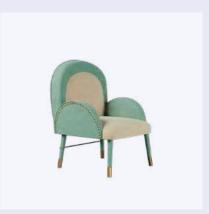

#### Winfrey Dining Chair

MATERIALS & FINISHES
Fabric: Cotton velvet
Details: Capitonné
Structure: Aged brushed brass

DIMENSIONS W 64 cm | 25.2" D 57 cm | 22.4" H 65 cm | 25.6" SH 49 cm | 19.3" COLLECTION