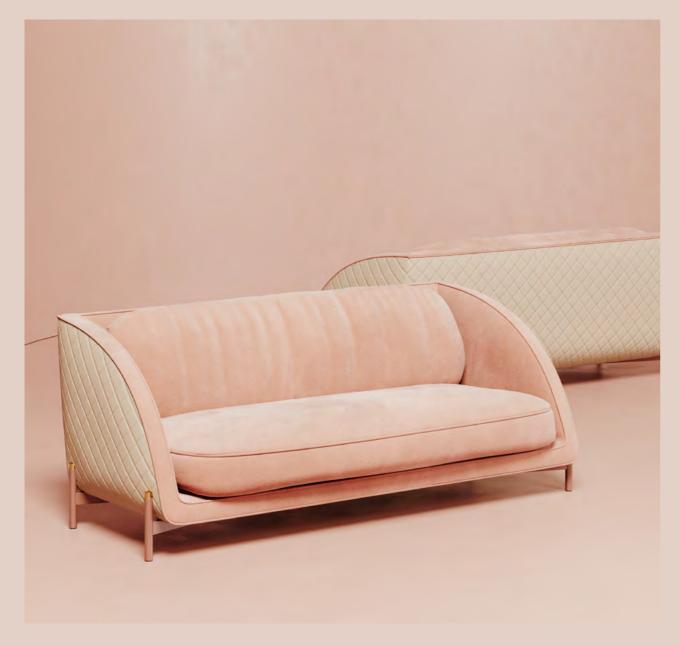

#### Simone Modular Sofa & Armchair

The exquisite Simone sofa is a modular piece that seamlessly blends style and functionality. With its versatile design upholstered in smooth velvet, the Simone modular sofa offers endless possibilities for creating personalized seating arrangements tailored to individual needs and preferences, making it ideal for entertaining guests or a smaller one for a more intimate setting.

MATERIALS & FINISHES Fabric: Velvet

**DIMENSIONS** Armchair W 156 cm | 61.4" D 104 cm | 40.9" H 88 cm | 34.6" SH 42 cm | 16.5"

Armless Chair W 80 cm | 31.5" D 104 cm | 40.9" H 88 cm | 34.6" SH 42 cm | 16.5"