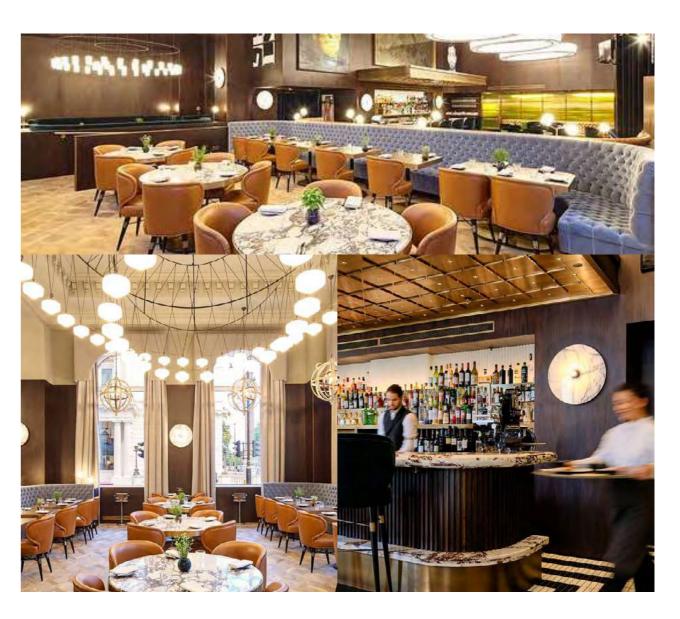

# Gingiber Fusion Cuisine

Designed to be a destination for food, drinks, and design, Ottiu designers present its newest hospitality project. Conceived into distinctive areas, where Art Déco, bold colors with subtle nature-inspired vibes come together to conceive a fresh hospitality design.

FEATURED PRODUCTS
Louis dining chair
Louis I dining chair
Anita dining chair
Kelly bar chair

Art Déco, bold colors with subtle nature-inspired vibes come together to conceive a fresh hospitality design.