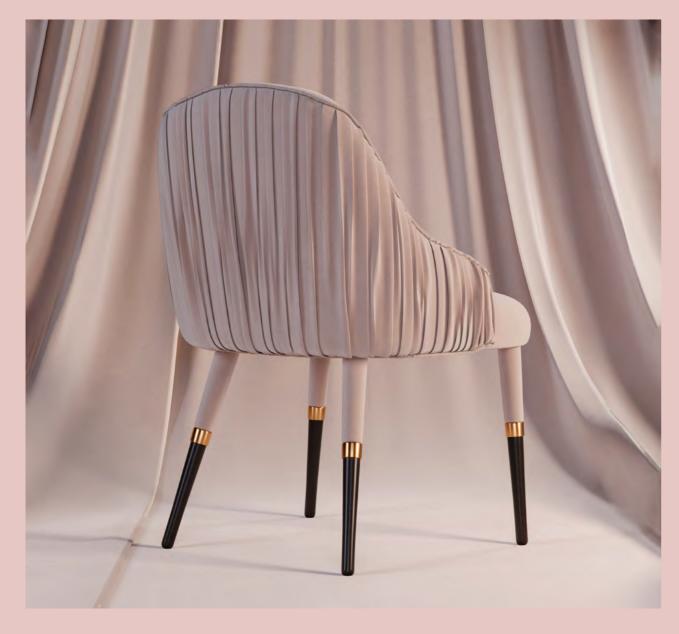

#### Lupino Dining Chair

Ida Lupino, that once said "I'd love to see more women working as directors and producers", created her independent production company. During her 48-year-old career, she appeared in 59 movies most of them in the United States. So, to honor her successful career, Ottiu designed the Lupino Mid-Century Dining Chair. Its smooth cotton velvet and polished gold steel legs make it the perfect interior design addition.

MATERIALS & FINISHES
Fabric: Cotton Velvet
Legs: Polished Gold Steel
Details: Pleats

DIMENSIONS W 73 cm | 28.7" D 53 cm | 20.9" H 79 cm | 31.1" SH 45 cm | 17.7"

COLLECTION

Bar Chair +

Armchair +