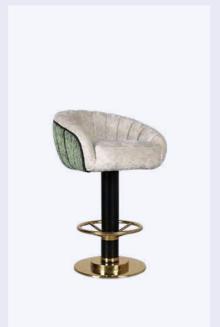

#### Angel Swivel Bar Stool

Beautiful California-born Angel
Tompkins started her career out
as a model before attempting an
on-camera career in the late 60s.
Angel made her major film debut as
a seductive blonde in the comedy "I
Love My Wife" and was nominated
for a Golden Globe Award.

Reinterpreting the mid-century lifestyle based on her charming look and talent, Ottiu designers conceived this collection.

MATERIALS & FINISHES
Fabric: Velvet
Legs: Polished Gold and
Lacquered Steel

DIMENSIONS W 67 cm | 26.4" D 59 cm | 23.2" H 114 cm | 44.9" SH 75.5 cm | 29.7"

COLLECTION

Dining Chair +