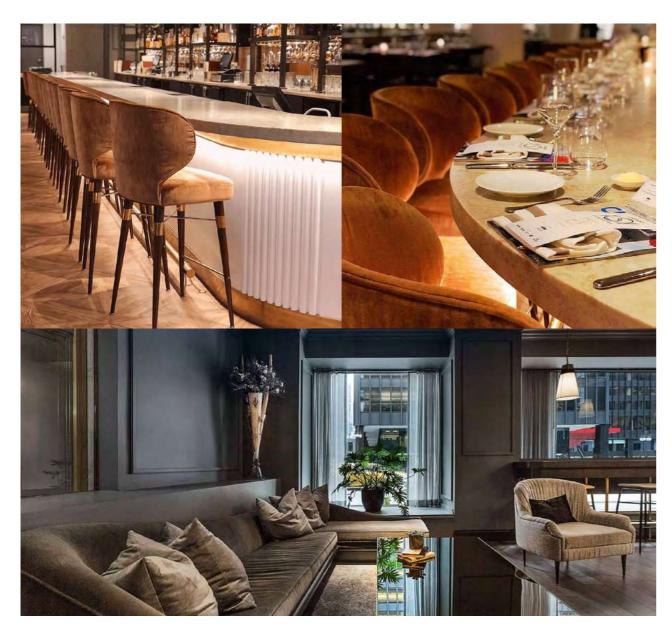

# Gingiber Fusion Cuisine

Designed to be a destination for food, drinks, and design, Ottiu designers present its newest hospitality project. Conceived into distinctive areas, where Art Déco, bold colors with subtle nature-inspired vibes come together to conceive a fresh hospitality design.

FEATURED PRODUCTS
Louis dining chair
Louis I dining chair
Anita dining chair
Kelly bar chair

Art Déco, bold colors with subtle nature-inspired vibes come together to conceive a fresh hospitality design.