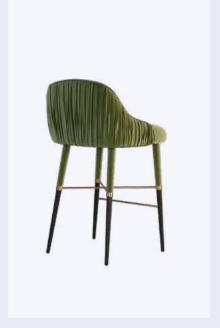

#### Charisse Stool

Cyd Charisse was an American actress and dancer known for the "strength and grace of a ballerina and an extraordinary on-screen presence that allowed her to play the cold and aloof femme fatale and the romantic ballerina with equal aplomb". Such a powerful woman inspired Ottiu to create this elegant yet imposing piece: the Charisse Mid-Century Modern Stool. Dressing up the Charisse stool with multiple shades and textures in the same color family will keep your space interesting and spice up by sticking to a single color. This eye-catch stool will add style and grace to any personal space, like your bedroom, and impress in a luxurious living room.

MATERIALS & FINISHES
Fabric: Satin Look
Legs: Polished Brass Base
Details: Piping

DIMENSIONS Charisse Stool S DIA 40 cm | 15.7" H 42 cm | 16.5"

Charisse Stool M DIA 66 cm | 26" H 39 cm | 15.4"

Charisse Stool L DIA 90 cm | 35.4" H 36 cm | 14.2"

COLLECTION

Dining Chair +

Armchair +

#### Charisse Armchair

MATERIALS & FINISHES
Fabric: Cotton Velvet
Legs: Lacquered Base

DIMENSIONS W 83 cm | 32.7" D 83 cm | 32.7" H 86 cm | 33.9" SH 43 cm | 16.9" COLLECTION

Dining Chair +

Stool +