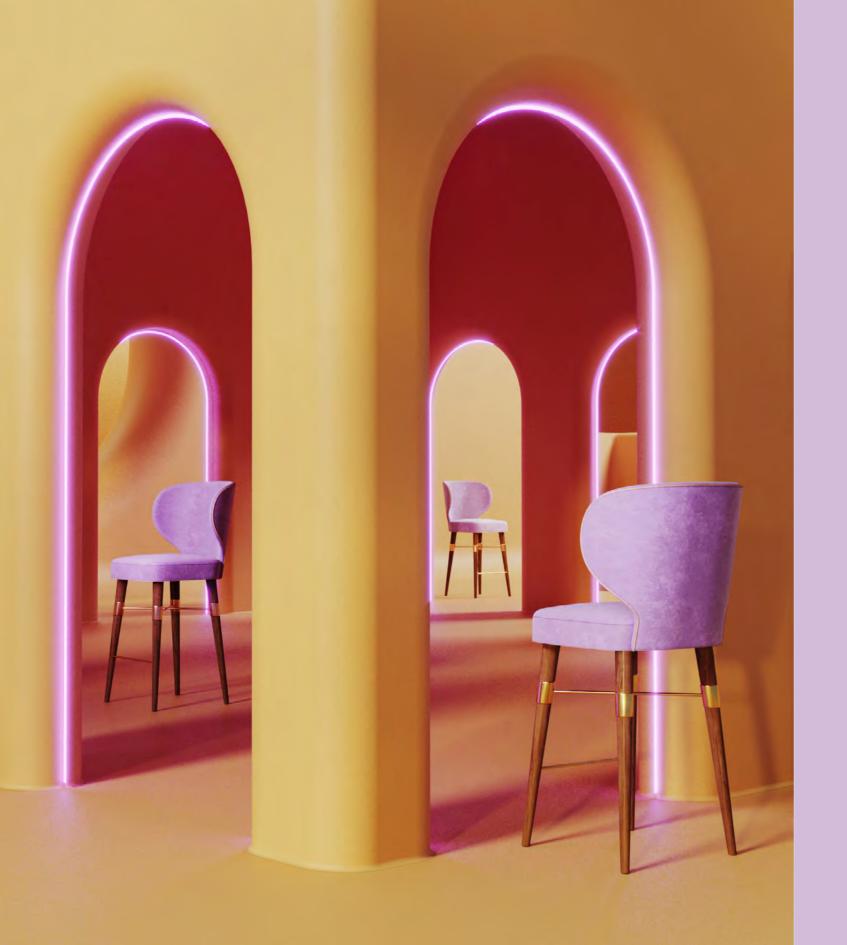

## Luna Dining & Bar Chair

Ottiu conceived a charming and elegant piece inspired by the feminine seductiveness: the Luna Contemporary Dining Chair. To give it a special touch, a wing-shaped backrest was added, providing a unique style with extreme comfort. Its cotton velvet upholstery and brushed brass accents makes it a special creation, being a decorative statement to any living room with a modern and creative design. This dining chair will surely be the masterpiece in your home décor.

#### MATERIALS & FINISHES

Fabric: Cotton Velvet
Legs: Lacquered Legs
Details: Brushed Brass, Interlaced Volumes

DIMENSIONS
Dining Chair
W 51.5 cm | 20.3"
D 50 cm | 19.7"
H 79.5 cm | 31.3"
SH 45 cm | 17.7"

Bar Chair W 51.5 cm | 20.3" D 50 cm | 19.7" H 105 cm | 41.3" SH 72 cm | 28.3"