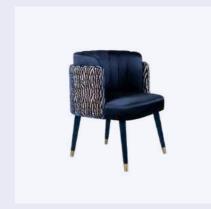

## Karin Dining Chair

Known in the late '60s as a Bond girl, Karin Dor was a German actress who shines during the Hollywood Golden Era. Her attractive redhead made an indelible impression on the Austrian director, Harald Reinl, and this paved the way to higher-profile roles. In later years, she performed mainly stages roles but still appeared in some films.

Influenced by her glamour and sensuality, Ottiu designers conceived the Karin dining chair. Upholstered in cotton velvet, featuring lacquered wood legs, this mid-century modern armrest dining chair embodies the Hollywood's sophistication with a comfort design. The Karin Dining Chair will recreate a perfect movie set.

MATERIALS & FINISHES
Fabric: Cotton Velvet
Legs: Lacquered Legs
Details: Gold Studs, Polished Brass

DIMENSIONS
W 80 cm | 31.5"
D 77.5 cm | 30.5"
H 105.5 cm | 41.5"
SH 49 cm | 19.3"

COLLECTION

Bar Chair +