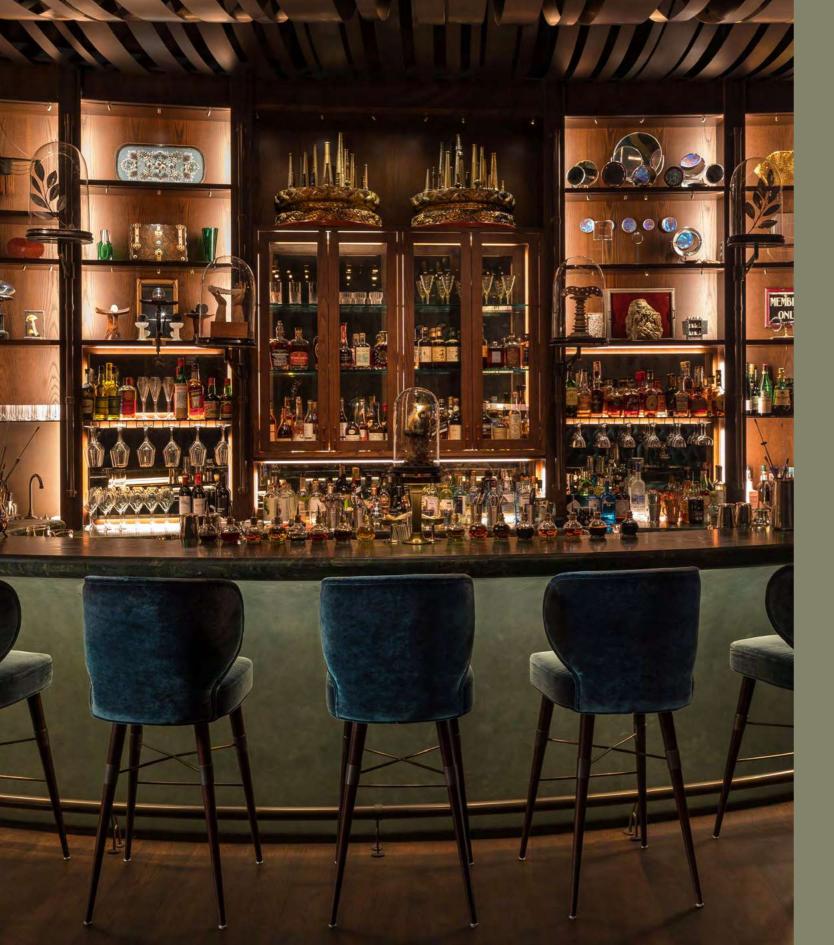

## Bibo Restaurant

MADRID - SPAIN

This beautiful restaurant reflects the traveled essence of the BiBo cuisine with a giant hot-air balloon hanging over the bar, with the concept of a refined, cosmopolitan and elegant Andalusia.

Decorated by the interior designer Lázaro Rosa-Violán with a precious instinct for art, the BiBo features one of Ottiu's highlighted pieces, Tippi Bar Chairs.