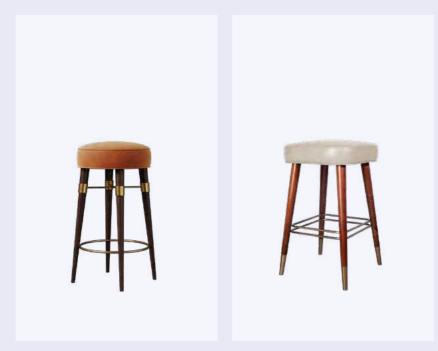

#### Louis Bar Stool

MATERIALS & FINISHES
Fabric: Velvet
Legs: Smoked Walnut Wood
Details: Brushed Brass

DIMENSIONS
DIA 40 cm | 15.7"
H 77 cm | 30.3"

COLLECTION

Dining Chairs +

Armchairs +

Stool +

#### Louis Stool

MATERIALS & FINISHES
Fabric: Jacquard Velvet
Legs: Smoked Walnut Wood
Details: Polished Brass

DIMENSIONS
DIA 40 cm | 15.7"
H 46 cm | 18.1"

COLLECTION

Bar Chair +

Dining Chairs +

Armchairs +