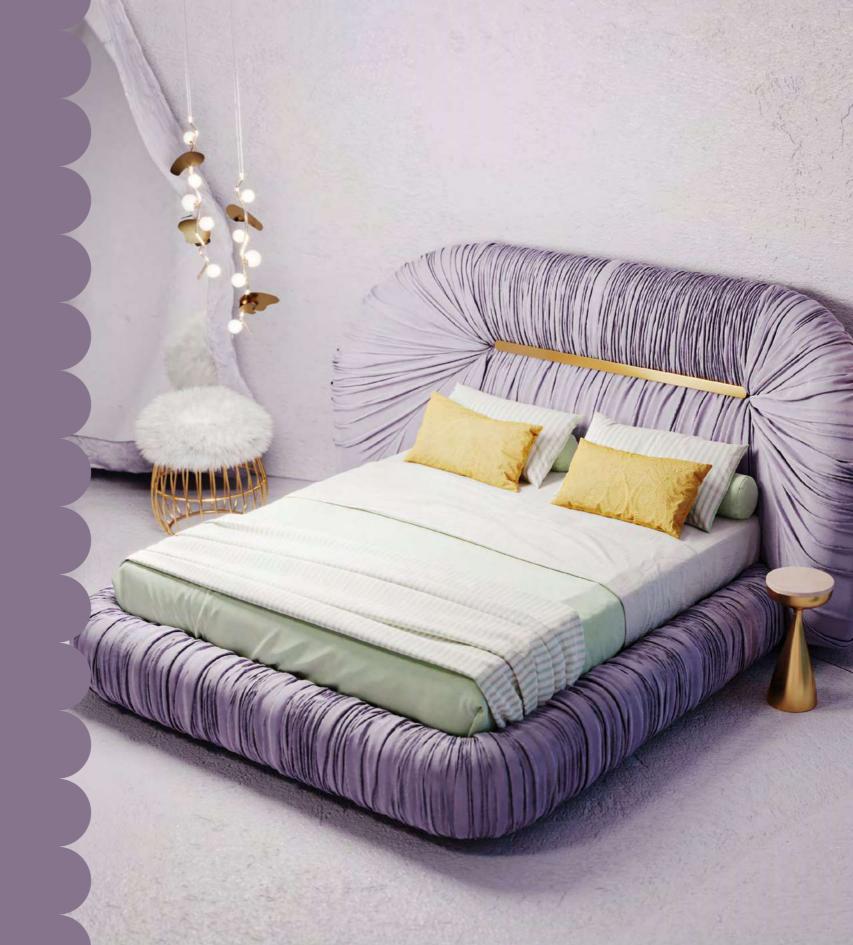

#### Linda Bed

Known as one of the most beautiful muses of the Hollywood '60s, Linda Marshall was part of numerous successful movies and series. Her unquestionable talent and seductive beauty take her to the Hollywood Cinema World. Reinterpreting all the lushness lived during the Golden Era, Ottiu designers conceived the Linda Mid-Century Modern Bed.

MATERIALS & FINISHE: Fabric: Velvet Legs: Lacquered Base Details: Capitonné

DIMENSIONS
Overall
W 370 cm | 145.7"
D 214 cm | 84.3"
H 140 cm | 55.1"

Headboard W 370 cm | 145.7' D 15 cm | 6" H 120 cm | 47.2"

Bed Frame W 214 cm | 84.3 D 207 cm | 81.4" H 30 cm | 11.8"