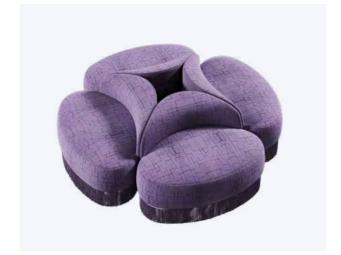

#### Romy Sofa & Armchair

Romy Schneider was a highly acclaimed and versatile Austrian-born actress who achieved international recognition for her talent and beauty. Schneider's acting career began at an early age, and she soon rose to fame for her roles in both German and French cinema.

Ottiu designers tribute Romy by conceiving this opulent line of upholstery seating.

MATERIALS & FINISHES Fabric: Bouclé Legs: Brass

DIMENSIONS
Sofa
W 357 cm | 140.6"
D 120 cm | 47.2"
H 89 cm | 35"
SH 42 cm | 16.5"

Armchair W 141 cm | 55.5" D 120 cm | 47.2" H 89 cm | 35" SH 42 cm | 16.5"

- 1. Almond suspension lamp by CREATIVEMARY®
- 2. Romy sofa
- 3. Monticello center table by PORUS®
- 4. Romy armchair