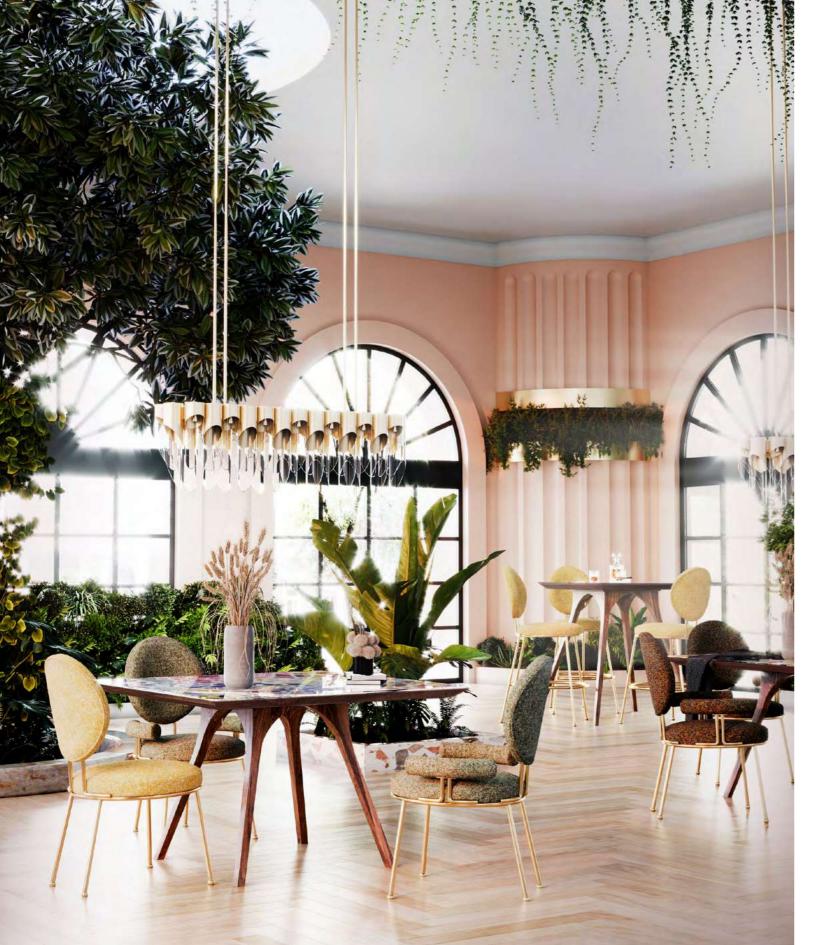

s. In honor to that star with the most Oscars in the world, the Katharina Collection was designed.

Perfect for any dining room with a mid-century modern décor, the Katharina dining chair has slender polished silver steel legs supporting a high-quality linen look fabric. On the back, a beautifully polished silver steel handle signifies Hepburn's strength and vigorousness.

#### MATERIALS & FINISHES

Fabric: Linen Look Legs: Polished Silver Steel Details: Polished Silver Steel

DIMENSIONS
W 64 cm | 25.2"
D 52 cm | 20.5"
H 71 cm | 28"
SH 45 cm | 17.7"

COLLECTION +







#### Kathatina Bar Chair



MATERIALS & FINISHES
Fabric: Cotton velvet
Legs: Polished Brass
Details: Polished Brass

DIMENSIONS
W 64 cm | 25.2"
D 55 cm | 21.7"
H 102 cm | 40.2"
SH 77 cm | 30.3"

COLLECTION

Dining Chair +



#### Brigid Dining Chairs

Born in one of the Royal Parks of London, Angela Brigid Lansbury was one prestigious Hollywood stars of the 50s. Inspired by the Hollywood Golden Era and her talent, Ottiu's designers conceived the Brigid collection. Regardless of modern mid-century style, outfitting a table with suited seating can transform a dining room instantly.

MATERIALS & FINISHES
Fabric: Boucle / Jacquard Velvet
Legs: Polished Silver Steel /
Lacquered Steel

DIMENSIONS BRIGID I W 50 cm | 19.7" D 63 cm | 24.8" H 90 cm | 35.4" SH 46 cm | 18.1"

BRIGID II, BRIGID III W 58 cm | 22.8" D 63 cm | 24.8" H 90 cm | 35.4" SH 46 cm | 18.1"

COLLECTION

Bar Chair +







# Brigid Bar Chair



MATERIALS & FINISHES Fabric: Embroidery Velvet Legs: Polished Gold Steel DIMENSIONS W 50 cm | 19.7" D 67 cm