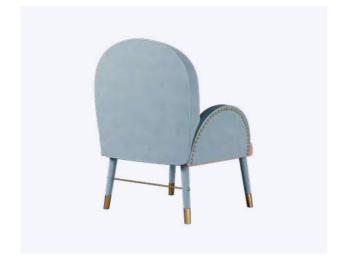

## Greta Armchair

Materials & Finishes
Fabric: Cotton Velvet
Legs: Brushed Gold Steel
Details: Pleats, Gold Studs

DIMENSIONS W 92 cm | 36.2" D 79 cm | 31.1" H 88 cm | 34.6" SH 43 cm | 16.9"