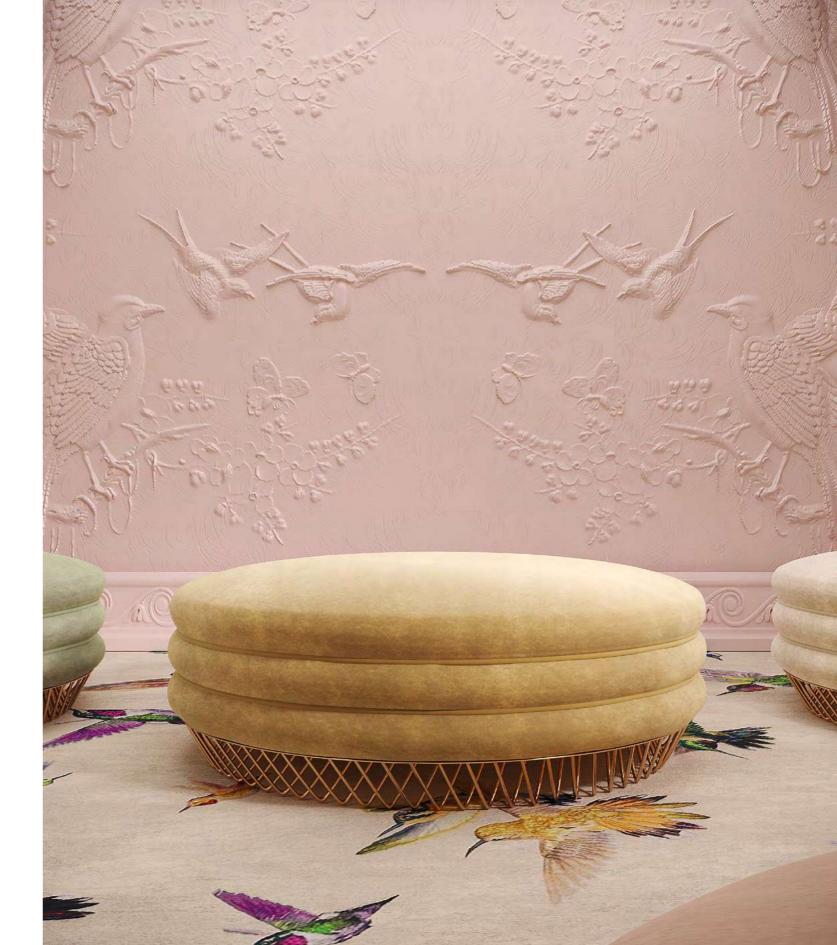

#### Audrey Stool

Audrey Hepburn was considered the female legend of the cinema, also being a fashion supermodel and humanitarian. With a candid and sophisticated yet notorious beauty, she inspired our designers to create an extremely delicate and elegant mid-century furniture piece, the Audrey Luxurious Bench. The memorable and intricate polished brass structure of the feet holding this exquisite velvet upholstery unites strength and reflects Audrey's characteristic traits. This piece will turn any space into a luxurious and modern home décor.

MATERIALS & FINISHES Fabric: Cotton Velvet Details: Golden Piping

DIMENSIONS Stool DIA 45 cm | 17.7" H 40 cm | 15.7"

Bench
DIA 120 cm | 47.2"
H 45 cm | 17.7"