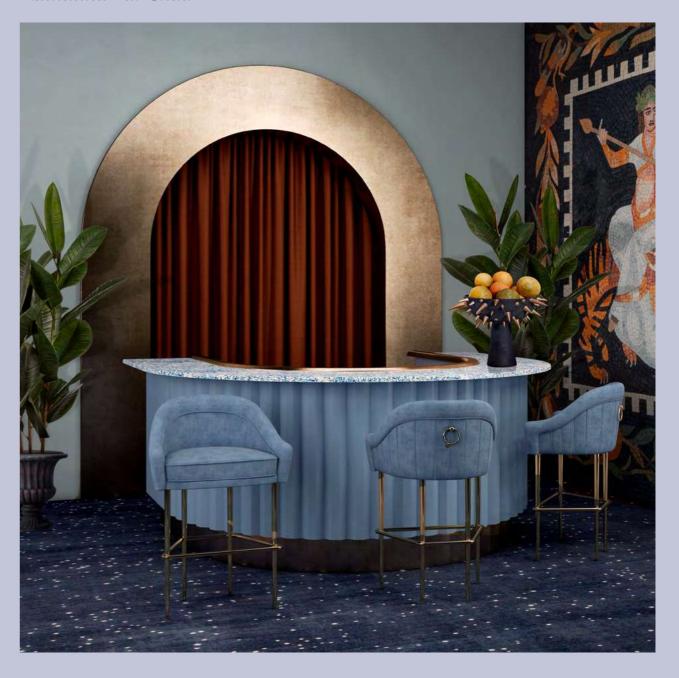

atharine Hepburn was the leading start of Hollywood for 60 years. In addition to being brilliant on the screen, she was also a woman who defied standards and scandalized the industry back in the 30s. In honor to that star with the most Oscars in the world, the Katharina Collection was designed.

Perfect for any dining room with a mid-century modern décor, the Katharina dining chair has slender polished silver steel legs supporting a high-quality linen look fabric. On the back, a beautifully polished silver steel handle signifies Hepburn's strength and vigorousness.

#### MATERIALS & FINISHES

Fabric: Linen Look Legs: Polished Silver Steel Details: Polished Silver Steel

DIMENSIONS
W 64 cm | 25.2"
D 52 cm | 20.5"
H 71 cm | 28"
SH 45 cm | 17.7"

COLLECTION +







#### Kathatina Bar Chair



MATERIALS & FINISHES
Fabric: Cotton velvet
Legs: Polished Brass
Details: Polished Brass

DIMENSIONS
W 64 cm | 25.2"
D 55 cm | 21.7"
H 102 cm | 40.2"
SH 77 cm | 30.3"

COLLECTION

Dining Chair +



#### Brigid Dining Chairs

Born in one of the Royal Parks of London, Angela Brigid Lansbury was one prestigious Hollywood stars of the 50s. Inspired by the Hollywood Golden Era and her talent, Ottiu's designers conceived the Brigid collection. Regardless of modern mid-century style, outfitting a table with suited seating can transform a dining room instantly.

MATERIALS & FINISHES
Fabric: Boucle / Jacquard Velvet
Legs: Polished Silver Steel /
Lacquered Steel

DIMENSIONS BRIGID I W 50 cm | 19.7" D 63 cm | 24.8" H 90 cm | 35.4" SH 46 cm | 18.1"

BRIGID II, BRIGID III W 58 cm | 22.8" D 63 cm | 24.