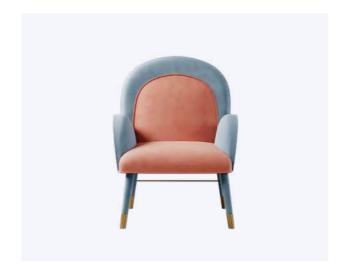

## Greta Armchair

Materials & Finishes
Fabric: Cotton Velvet
Legs: Brushed Gold Steel
Details: Pleats, Gold Studs

DIMENSIONS W 92 cm | 36.2" D 79 cm | 31.1" H 88 cm | 34.6" SH 43 cm | 16.9"