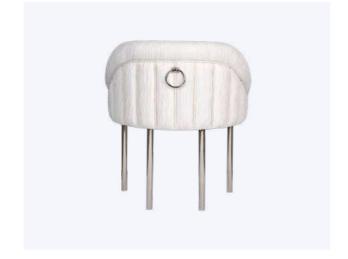

#### Winfrey Dining Chair

MATERIALS & FINISHES
Fabric: Cotton velvet
Details: Capitonné
Structure: Aged brushed brass

DIMENSIONS W 64 cm | 25.2" D 57 cm | 22.4" H 65 cm | 25.6" SH 49 cm | 19.3" COLLECTION

MATERIALS & FINISHES
Fabric: Velvet
Structure: Aged Brushed Copper
Details: Capitonné;

DIMENSIONS
W 58 cm | 22.8"
D 50 cm | 19.7"
H 92 cm | 36.2"
SH 74 cm | 29.1"

COLLECTION
Dining Chair +

Winfrey Mid-Century Modern Bar Chair will make you dream about the Hollywood Golden Era.