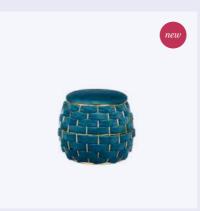

#### Charisse Stool

Cyd Charisse was an American actress and dancer known for the "strength and grace of a ballerina and an extraordinary on-screen presence that allowed her to play the cold and aloof femme fatale and the romantic ballerina with equal aplomb". Such a powerful woman inspired Ottiu to create this elegant yet imposing piece: the Charisse Mid-Century Modern Stool. Dressing up the Charisse stool with multiple shades and textures in the same color family will keep your space interesting and spice up by sticking to a single color. This eye-catch stool will add style and grace to any personal space, like your bedroom, and impress in a luxurious living room.

MATERIALS & FINISHES
Fabric: Satin Look
Legs: Polished Brass Base
Details: Piping

DIMENSIONS Charisse Stool S DIA 40 cm | 15.7" H 42 cm | 16.5"

Charisse Stool M DIA 66 cm | 26" H 39 cm | 15.4"

Charisse Stool L DIA 90 cm | 35.4" H 36 cm | 14.2"