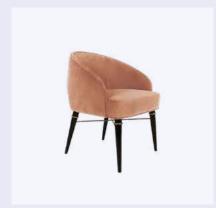

## Scarlet Armchair

MATERIALS & FINISHES
Fabric: Cotton Velvet
Legs: Lacquered Legs
Details: Polished Brass, Gold Studs

DIMENSIONS
W 66 cm | 26"
D 72 cm | 28.3"
H 88 cm | 34.6"
SH 43 cm | 16.9"