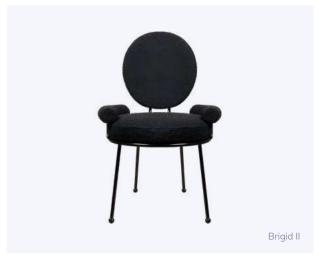

+ Katharina Dining Chair

+ **Shirley** Dining Chair

+ **Angel** Dining Chair

Brigid I Dining Chair

+ Brigid II Dining Chair

+ Brigid III Dining Chair

Winfrey Dining Chair

#### Brigid Dining Chairs

Born in one of the Royal Parks of London, Angela Brigid Lansbury was one prestigious Hollywood stars of the 50s. Inspired by the Hollywood Golden Era and her talent, Ottiu's designers conceived the Brigid collection. Regardless of modern mid-century style, outfitting a table with suited seating can transform a dining room instantly.

MATERIALS & FINISHES
Fabric: Boucle / Jacquard Velvet
Legs: Polished Silver Steel /
Lacquered Steel

DIMENSIONS BRIGID I W 50 cm | 19.7" D 63 cm | 24.8" H 90 cm | 35.4" SH 46 cm | 18.1"

BRIGID II, BRIGID III W 58 cm | 22.8" D 63 cm | 24.8" H 90 cm | 35.4" SH 46 cm | 18.1"

COLLECTION

Bar Chair +