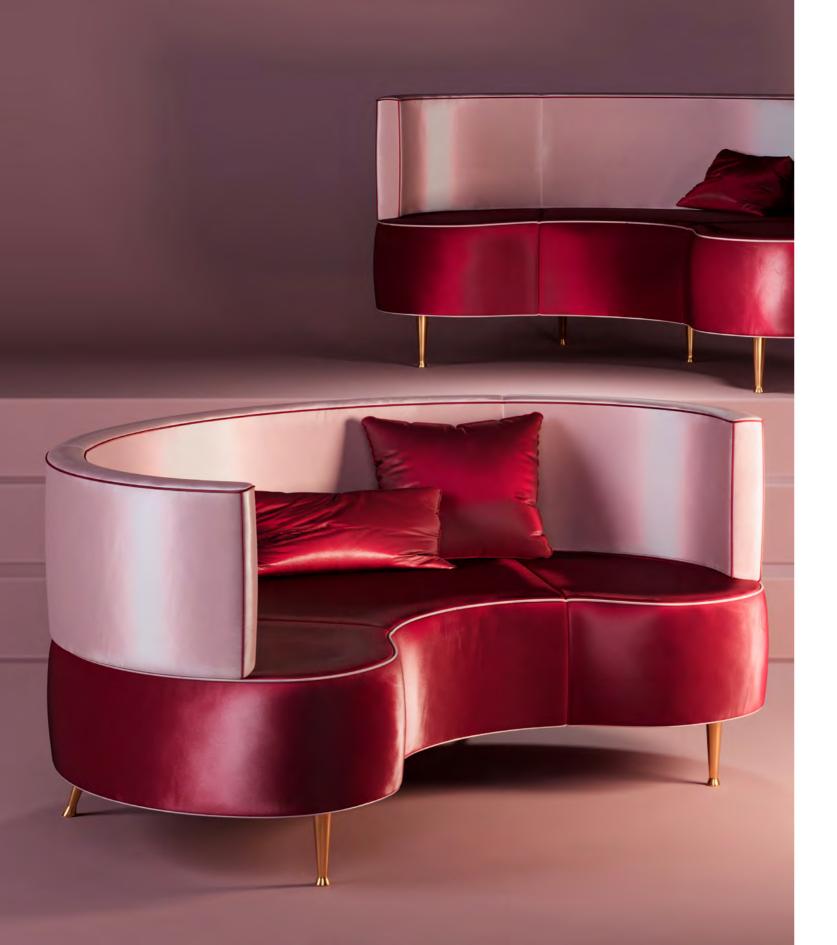

#### Margret Twin Seat

MATERIALS & FINISHES
Fabric: Satin Look
Legs: Brushed Gold Steel

DIMENSIONS
W 160 cm | 63"
D 97 cm | 38.2"
H 75 cm | 29.5"
SH 42 cm | 16.5"

COLLECTION Sofa The dazzling
Margret Sofa
tributes the iconic
Ann-Margret.

#### Margret Sofa

Ann-Margret is a 60s captivating actress, singer and dancer who started her career with a fresh and independent spirit, always recognized by her flaring beauty and sexiness. The Margret Contemporary Sofa's rich colors and voluptuous shapes were inspired by this fabulous golden era red-head beauty. Featuring a show-stopping embroidery velvet upholstery over brushed gold steel legs, this midcentury modern sofa is guaranteed to bring old Hollywood glamour and grandeur to your contemporary living room.

MATERIALS & FINISHES Fabric: Satin Look Legs: Brushed Gold Steel

DIMENSIONS
W 342 cm | 134.6"
D 140 cm | 55.1"
H 86.5 cm | 34.1"
SH 42 cm | 16.5"

COLLECTION
Twin Seat +