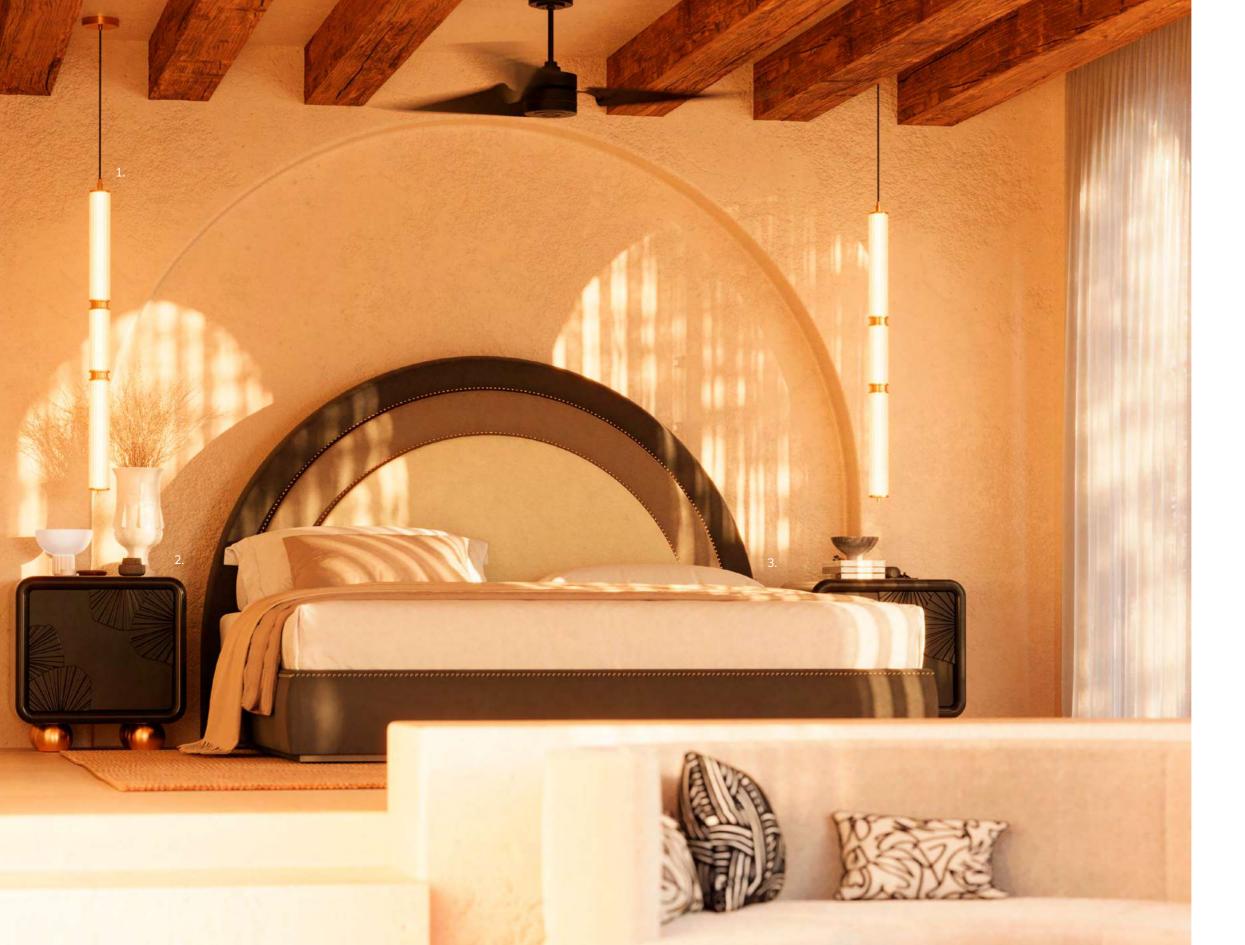

### Dream a Little Dream of Ottiu

Indulge in the epitome of elegance and sophistication with our exquisite collection of midcentury bed designs. Featuring deluxe aesthetics, each bed is drawn to evoke a sense of opulence and refinement.

#### Lisi Bed

Vina Lisi started her film career in her early teens in Rome. Though Lisi turned down "From Russia with Love", the Hollywood producers were scouting a new Marilyn Monroe, so Lisi debuted in Hollywood comedy movies.

Inspired by the Hollywood Golden Era vibes, Ottiu designers conceived the mid-century modern Lisi bed.

MATERIALS & FINISHES

Fabric: Velvet

Details: Gold Studs

**DIMENSIONS** 

Overall

W 215 cm | 84.6"

D 205 cm | 80.7"

H 140 cm | 55.1"

Headboard

W 202 cm | 79.5"

D 22.5 cm | 8.9"

H 140 cm | 55.1"

Bed Frame

W 210 cm | 81.5"

D 207 cm | 76.8"

H 30 cm | 11.8"

- 1. Miami suspension lamp by CREATIVEMARY®
- 2. Mon Ooh bedside table by MALABAR®
- 3. Lisi bed