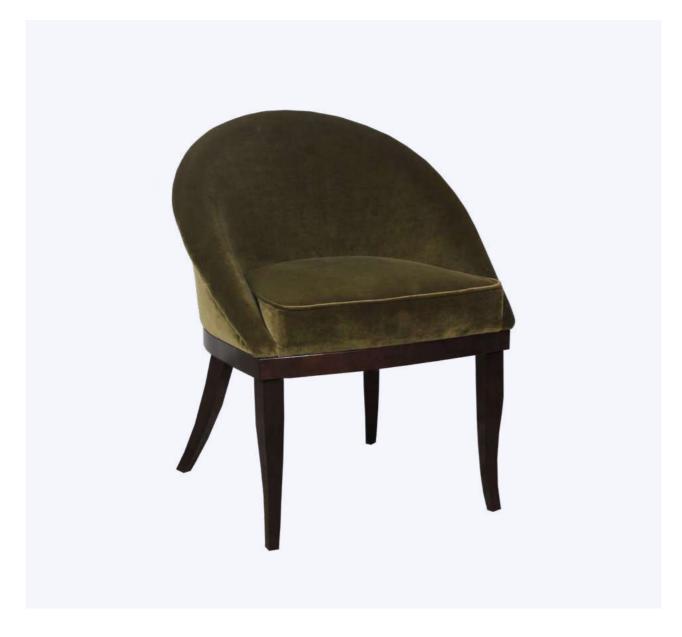

## Fay Dining Chair

Brought up in Los Angeles at an early, the Canadian-born Fay Wray began her career as a heroine in westerns at Universal during the silent era. Her brilliant character provided a combination of sex appeal, vulnerability, and lung capacity.

Considered one of the muses of the Hollywood Golden Era and the beautiful star of King Kong, Ottiu designers tribute Fay by conceiving this opulent dining chair.

Upholstered in cotton velvet embellished with gold studs on its back, Fray is supported by four elegant lacquered steel legs. This mid-century modern dining chair is a memorable design piece that will perfectly fit in any contemporary décor.

#### MATERIALS & FINISHES

Fabric: Velvet

Legs: Lacquered Steel

Details: Gold Studs

#### DIMENSIONS

W 53 cm | 20.9"

D 54 cm | 21.3"

H 76 cm | 29.9"

SH 47 cm | 18.5"