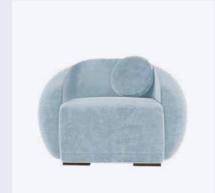

#### Peggy Armchair

MATERIALS & FINISHES
Fabric: Cotton Velvet
Details: Lacquered Feet

DIMENSIONS
W 115 cm | 45.3"
D 93 cm | 36.6"
H 78 cm | 30.7"
SH 45 cm | 17.7"

COLLECTION Sofa

#### Peggy Sofa

MATERIALS & FINISHES Fabric: Bouclé Details: Lacquered Feet DIMENSIONS W 245 cm | 96.5" D 100 cm | 39.4" H 85 cm | 33.5" SH 46 cm | 18.1" COLLECTION
Armchair +