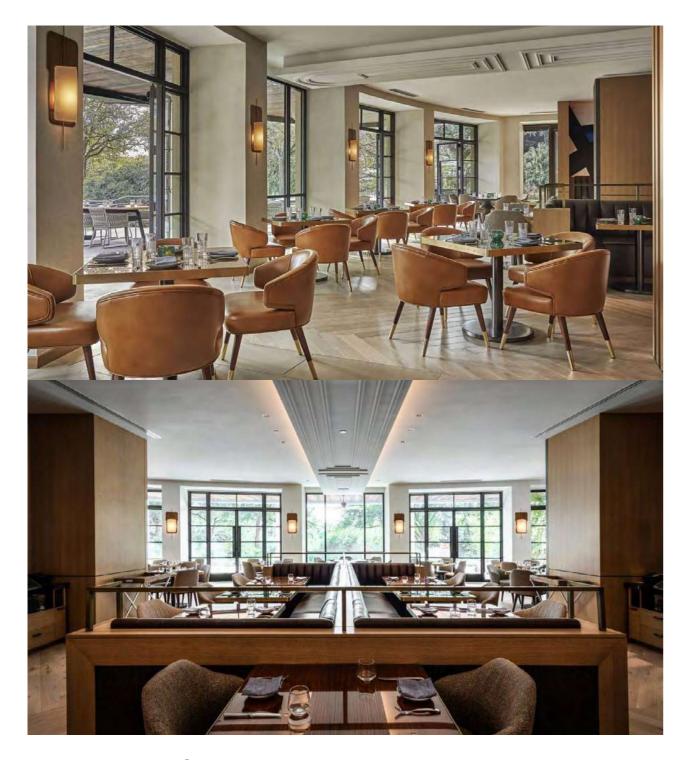

## St. James Restaurant

LONDON – UK

Set in the London Heart, St James offers the finest seasonal British produce and contemporary French cooking. A dining room décor that is being redesigned to reflect the new direction, featuring the modern midcentury dining and bar chairs, Louis.

FEATURED PRODUCTS
Louis bar chair
Louis dining chair