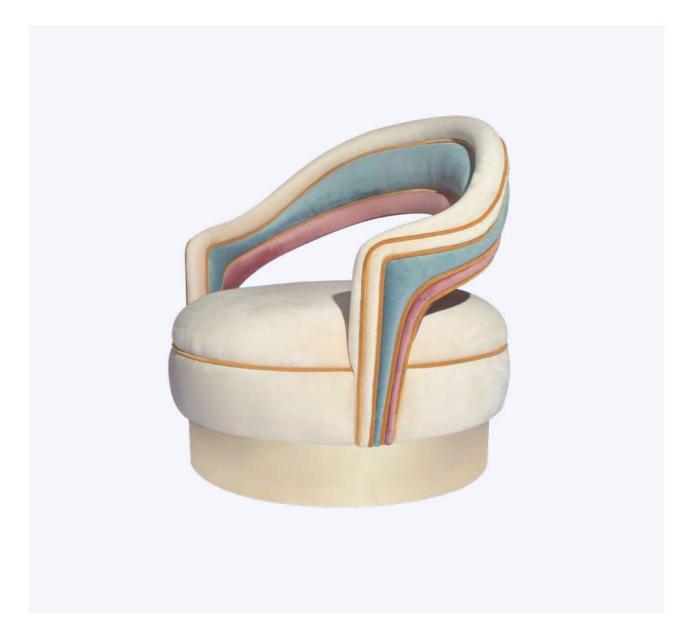

## The Iconic Family

Drawing inspiration from the illustrious legacy of Louis Armstrong, a legendary jazz trumpeter, and singer, Ottiu has crafted the exquisite Mid-Century Modern Louis Family.

Louis offers the flexibility of customization, allowing you to select from a diverse range of finishes tailored to your unique preferences.

#### Louis Dining Chair

Louis Armstrong was a foundational influence on jazz, shifting the focus of music from collective improvisation to solo performance. "If I don't practice for a day, I know it. If I don't practice for two days, the critics know it. And if I don't practice for three days, the public knows it". Inspired by these words, Ottiu joined all its forces to create the Louis Mid-Century Modern Dining Chair.

MATERIALS & FINISHES
Fabric: Cotton Velvet
Legs: Smoked Walnut Wood
Details: Polished Brass

DIMENSIONS W 52 cm | 20.5" D 57 cm | 22.4" H 84 cm | 33.1" SH 49 cm | 19.3"