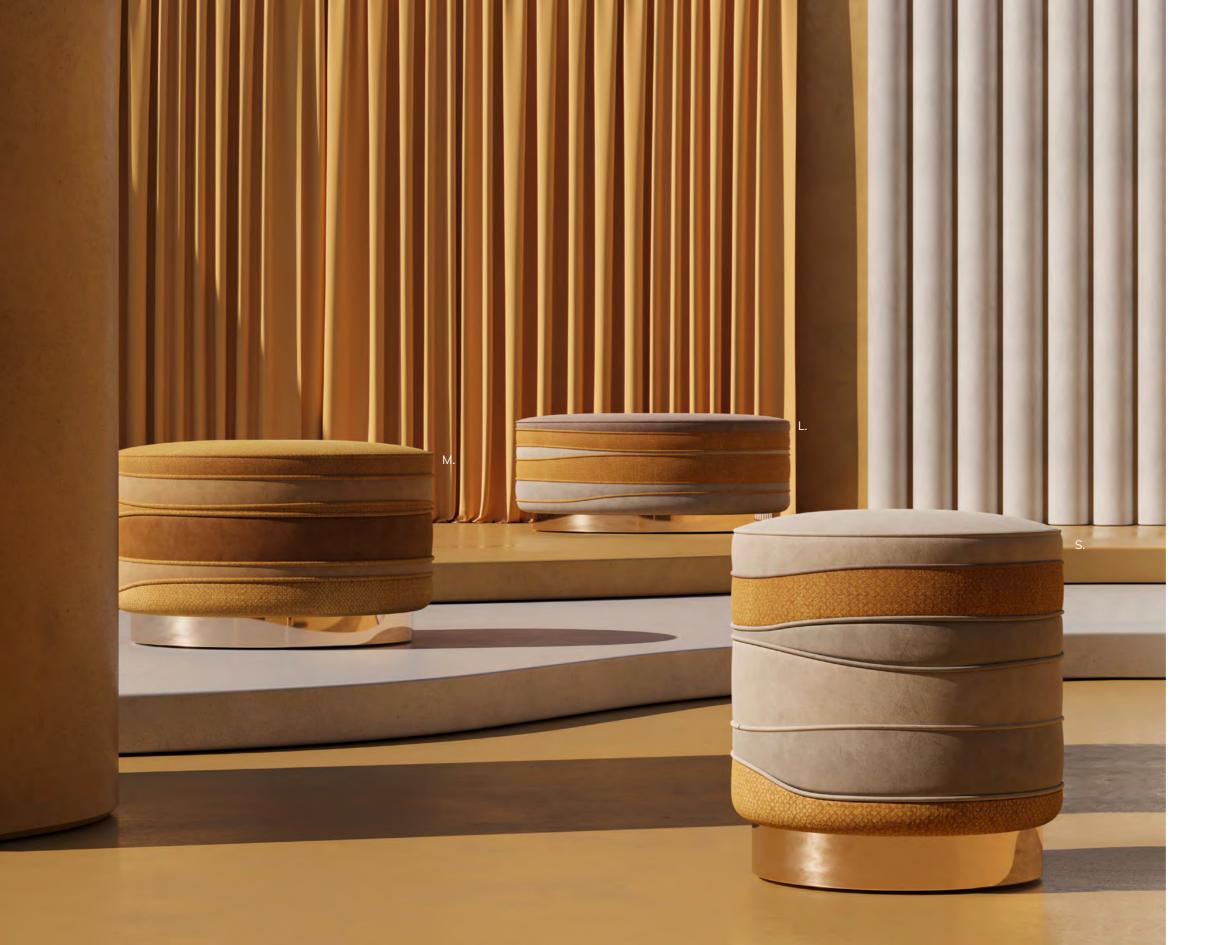

#### Charisse Stool

Cyd Charisse was an American actress and dancer known for the "strength and grace of a ballerina and an extraordinary on-screen presence that allowed her to play the cold and aloof femme fatale and the romantic ballerina with equal aplomb". Such a powerful woman inspired Ottiu to create this elegant yet imposing piece: the Charisse Mid-Century Modern Stool. Dressing up the Charisse stool with multiple shades and textures in the same color family will keep your space interesting and spice up by sticking to a single color. This eye-catch stool will add style and grace to any personal space, like your bedroom, and impress in a luxurious living room.

MATERIALS & FINISHES
Fabric: Satin Look
Legs: Polished Brass Base
Details: Piping

DIMENSIONS Charisse Stool S DIA 40 cm | 15.7" H 42 cm | 16.5"

Charisse Stool M DIA 66 cm | 26" H 39 cm | 15.4"

Charisse Stool L DIA 90 cm | 35.4" H 36 cm | 14.2"