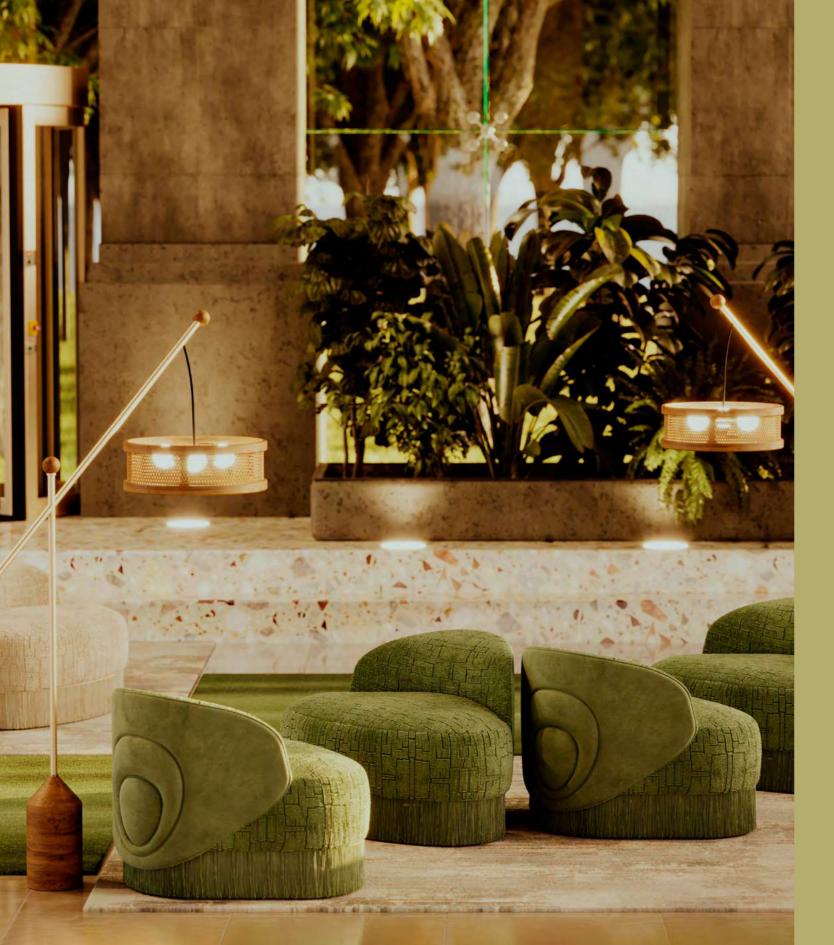

#### Peggy Armchair

MATERIALS & FINISHES
Fabric: Cotton Velvet
Details: Lacquered Feet

DIMENSIONS
W 115 cm | 45.3"
D 93 cm | 36.6"
H 78 cm | 30.7"
SH 45 cm | 17.7"

COLLECTION Sofa

#### Peggy Sofa

MATERIALS & FINISHES Fabric: Bouclé Details: Lacquered Feet DIMENSIONS W 245 cm | 96.5" D 100 cm | 39.4" H 85 cm | 33.5" SH 46 cm | 18.1" COLLECTION
Armchair +