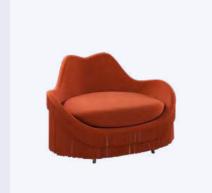

## Jeane Armchair

Jean Harlow was a 1930s Hollywood reigning symbol and the greatest unconventional actress who inspired Ottiu's designers to create this lips-inspired armchair. The Jeane armchair shows its passionate essence through its enchanting design lines upholstered in high-quality cotton velvet. Jeane's seductive top embellished with fringes rests on elegant lacquered legs. Turning the Jeane Mid-century Modern Armchair itself into an opulent yet comfortable ideal piece for a deluxe living set.

MATERIALS & FINISHES

Fabric: Cotton Velvet

Legs: Lacquered Legs

Details: Polished Brass, Fringes

DIMENSIONS

W 98 cm | 38.6"

D 76 cm | 29.9"

H 77 cm | 30.3"

SH 45 cm | 17.7"

COLLECTION

Sofa

- 1. Almond suspension lamp by CREATIVEMARY®
- 2. Jeane amchair
- 3. Peggy sofa