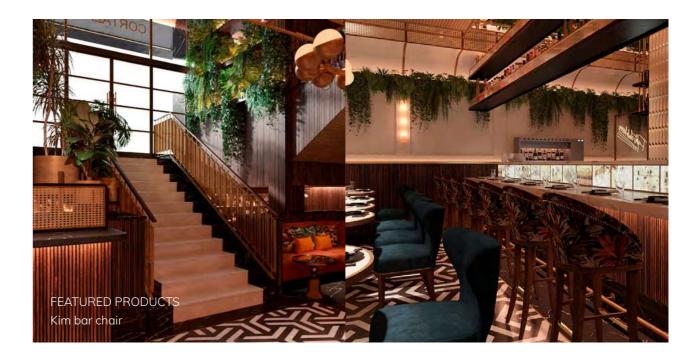

# Kim Dining Chair

MATERIALS & FINISHES
Fabric: Cotton Velvet
Legs: Lacquered Legs
Details: Gold Studs

DIMENSIONS W 59.5 cm | 23.4" D 54 cm | 21.3" H 77 cm | 30.3" SH 49 cm | 19.3" COLLECTION Bar Chair Armchair

### Kim Bar Chair

Kim Novak, a successful American actress, is best known for her performance as Madeline Elster in Alfred Hitchcock's classic thriller "Vertigo". Her character, Madeline Elster, is one of the most iconic figures in film history and is a classic representation of Hitchcock's "blonde" leading ladies. To honor her success, Ottiu created this piece with beautiful lacquered legs, giving a deluxe look to any bar or lounge area.