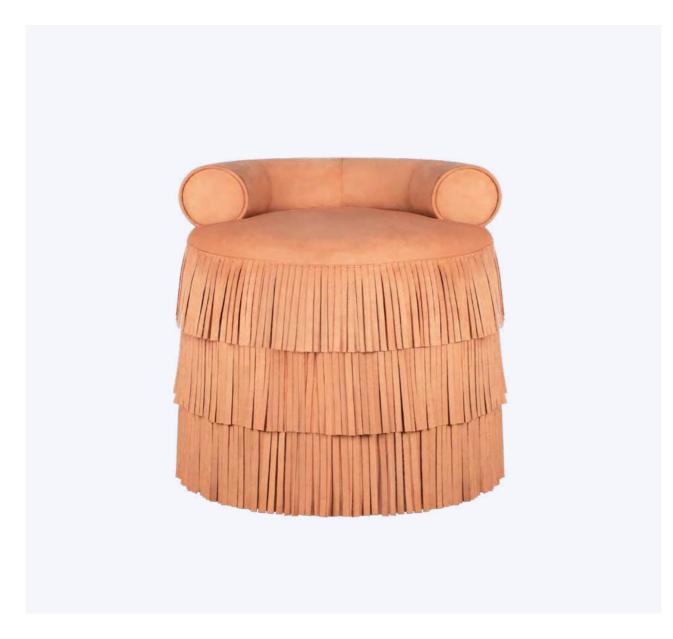

#### Doris Armchair

Doris Day, renowned as one of the luminaries of the silver screen during the illustrious 1950s, captivated audiences. It was amidst the media frenzy surrounding the film "Love Me or leave me," a cinematic masterpiece that epitomized the pinnacle of the Hollywood Golden Age, which Ottiu drew inspiration to create an armchair befitting the legacy of this remarkable muse.

The Doris armchair, a testament to the elegance of mid-century modern design, is a masterpiece meticulously crafted by skilled artisans. Doris invites you to indulge in the lavishness of your surroundings, offering multiple configurations possibilities to cater to the most discerning tastes.

MATERIALS & FINISHES
Fabric: Jacquard and Velvet
Structure: Walnut Wood
Details: Tricotine Fringes

DIMENSIONS
W 89 cm | 35"
D 66 cm | 26"
H 59 cm | 23.2"
SH 39 cm | 15.4"