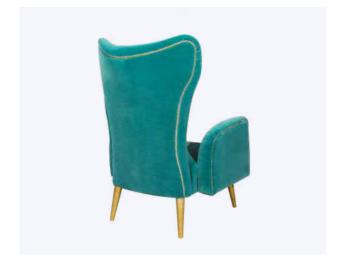

#### Tippi Dining Chair

Nathalie Hedren, also known as
Tippi Hedren, is an American actress
and successful fashion model.
Having a strong commitment to
animal rescue since 1969, while she
was shooting in Africa, she created
the Roar Foundation, which enabled
her to contribute to the protection
and preservation of lions and tigers.
To honor her work, Ottiu designed
the Mid-Century Modern Tippi
Dining Chair.

#### MATERIALS & FINISHES

Fabric: Satin

Legs: Smoked Walnut Wood Details: Brushed Brass, Gold Studs

#### DIMENSIONS

W 64 cm | 25.2"

D 63 cm | 24.8"

H 81 cm | 31.9"

SH 50 cm | 19.7"

#### COLLECTION

Bar Chair

Twin Seat

Armchair +