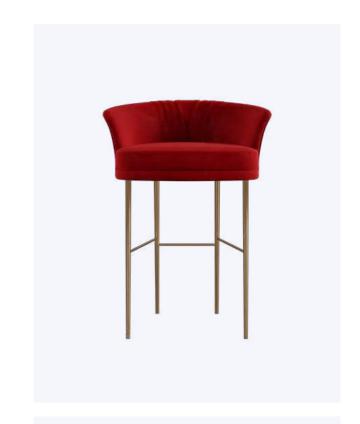

#### Lupino Bar Chair

From the Lupino family was born this classic piece, inspired by one of the most independent women from the Hollywood golden era. With Ida Lupino's beauty and quotes in mind, Ottiu created the Lupino Mid-Century Modern Bar Chair. With polished gold steel legs and luxurious cotton velvet upholstery, this bar chair is the perfect addition to living spaces for those who appreciate sophisticated and luxury décor. It exhales glamour and is a must-have in your home or hospitality project.

MATERIALS & FINISHES
Fabric: Cotton Velvet
Legs: Polished Gold Steel

DIMENSIONS W 72 cm | 28.3" D 55 cm | 21.7" H 96 cm | 37.8" SH 77 cm | 30.3"

Details: Pleats

COLLECTION

Dining Chair +

Armchair +