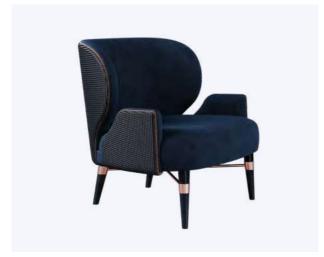

### Anita Bar Chair

The Anita Mid-Century Modern Bar Chair is a piece where lush, beauty and delicacy hide the fierceness and unbridled sensuality of one of the 50s iconic personalities: Anita Ekberg. This beautiful chair has an exquisite velvet upholstery supported by long smoked walnut wood legs finished with extremely elegant brushed brass details. Just as Ekberg, this bar chair will fit any living set through its charming beauty and figure, being the center piece in your décor set.

MATERIALS & FINISHES
Fabric: Velvet and Engraved Velvet
Legs: Smoked Walnut Wood

Details: Brushed Brass

DIMENSIONS W 60 cm | 23.6"

D 58 cm | 22.8"

H 109 cm | 42.9" SH 77 cm | 30.3"

COLLECTION

Dining Chair +
Twin Seat +