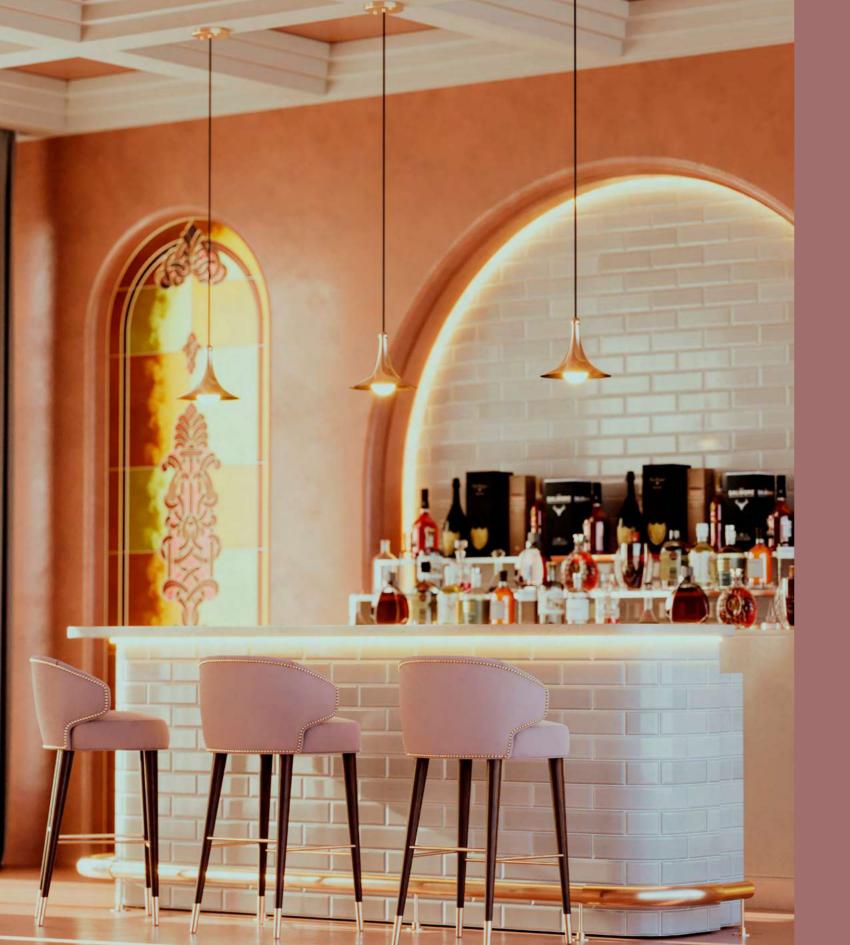

#### BAR CHAIRS

**Tippi** Bar Chair

+ **Louis** Bar Chair

+ **Louis I** Bar Chair

**Louis** Twin Bar Chair

+ **Luna** Bar Chair

**Kelly** Bar Chair

+ **Kim** Bar Chair

#### Louis & Louis I Bar Chair

MATERIALS & FINISHES
Fabric: Cotton Velvet
Legs: Smoked Walnut Wood
Details: Brushed Brass

DIMENSIONS W 52 cm | 20.5" D 57 cm | 22.4" H 111.5 cm | 43.9" SH 74.5 cm | 29.3" COLLECTION
Dining Chairs +
Armchairs +
Stool +