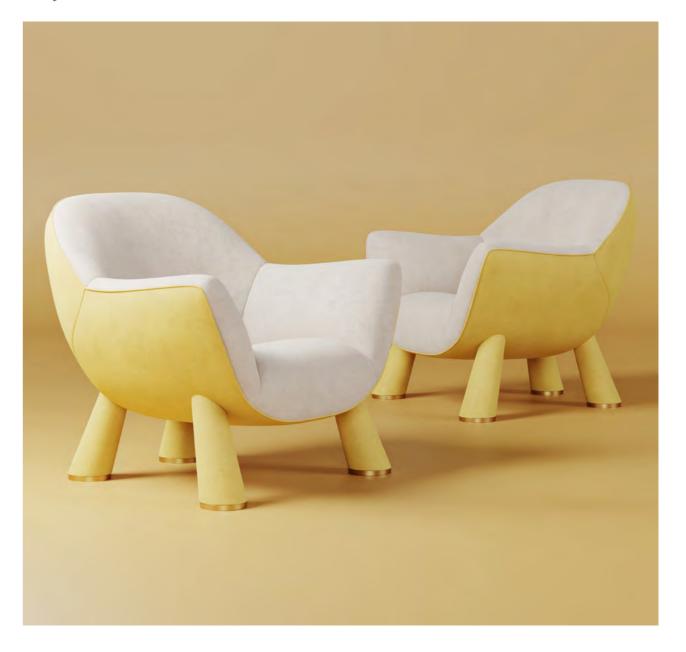

#### Eartha Armchair

MATERIALS & FINISHES Fabric: Cotton Velvet Details: Polished Brass DIMENSIONS
DIA 110 cm | 43.3"
H 76 cm | 29.9"
SH 45 cm | 17.7"

COLLECTION

Day Bed

#### Eartha Day Bed

MATERIALS & FINISHES
Fabric: Mix Jacquard Velvet
Details: Polished Brass

DIMENSIONS
DIA 208 cm | 81.9"
H 76 cm | 29.9"
SH 45 cm | 17.7"

COLLECTION
Armchair +