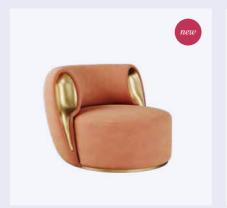

#### Angel Swivel Bar Stool

Beautiful California-born Angel
Tompkins started her career out
as a model before attempting an
on-camera career in the late 60s.
Angel made her major film debut as
a seductive blonde in the comedy "I
Love My Wife" and was nominated
for a Golden Globe Award.

Reinterpreting the mid-century lifestyle based on her charming look and talent, Ottiu designers conceived this collection.

MATERIALS & FINISHES
Fabric: Velvet
Legs: Polished Gold and
Lacquered Steel

DIMENSIONS W 67 cm | 26.4" D 59 cm | 23.2" H 114 cm | 44.9" SH 75.5 cm | 29.7"

COLLECTION

Dining Chair +