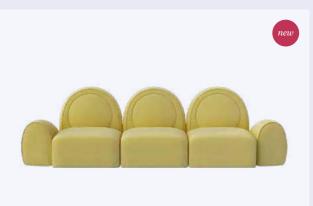

#### Peggy Armchair

MATERIALS & FINISHES
Fabric: Cotton Velvet
Details: Lacquered Feet

DIMENSIONS
W 115 cm | 45.3"
D 93 cm | 36.6"
H 78 cm | 30.7"
SH 45 cm | 17.7"

COLLECTION Sofa

#### Peggy Sofa

MATERIALS & FINISHES Fabric: Bouclé Details: Lacquered Feet DIMENSIONS W 245 cm | 96.5" D 100 cm | 39.4" H 85 cm | 33.5" SH 46 cm | 18.1" COLLECTION
Armchair +