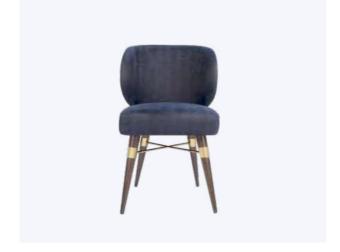

# Ingrid Dining Chair

MATERIALS & FINISHES
Fabric: Cotton velvet
Legs: Lacquered Legs
Details: Polished Brass

DIMENSIONS
W 57 cm | 22.4"
D 58 cm | 22.8"
H 79 cm | 31.1"
SH 48 cm | 18.9"