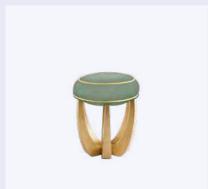

#### Colette Stool

MATERIALS & FINISHES
Fabric: Cotton velvet
Details: Brushed Brass Ring

DIMENSIONS
DIA 42 cm | 16.5"
H 48 cm | 18.9"