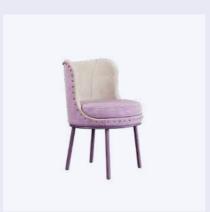

## Karin Dining Chair

Known in the late '60s as a Bond girl, Karin Dor was a German actress who shines during the Hollywood Golden Era. Her attractive redhead made an indelible impression on the Austrian director, Harald Reinl, and this paved the way to higher-profile roles. In later years, she performed mainly stages roles but still appeared in some films.

Influenced by her glamour and sensuality, Ottiu designers conceived the Karin dining chair. Upholstered in cotton velvet, featuring lacquered wood legs, this mid-century modern armrest dining chair embodies the Hollywood's sophistication with a comfort design. The Karin Dining Chair will recreate a perfect movie set.

MATERIALS & FINISHES
Fabric: Cotton Velvet
Legs: Lacquered Legs
Details: Gold Studs, Polished Brass

DIMENSIONS
W 80 cm | 31.5"
D 77.5 cm | 30.5"
H 105.5 cm | 41.5"
SH 49 cm | 19.3"

COLLECTION

Bar Chair +