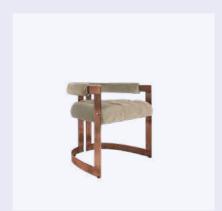

# Caron Dining Chair

MATERIALS & FINISHES
Fabric: Velvet, Paded Jacquard
Legs: Lacquered Legs
Details: Polished Brass, Gold Studs

DIMENSIONS W 52 cm | 20.5" D 60 cm | 23.6" H 81 cm | 31.9" SH 47 cm | 18.5" COLLECTION
Bar Chair +