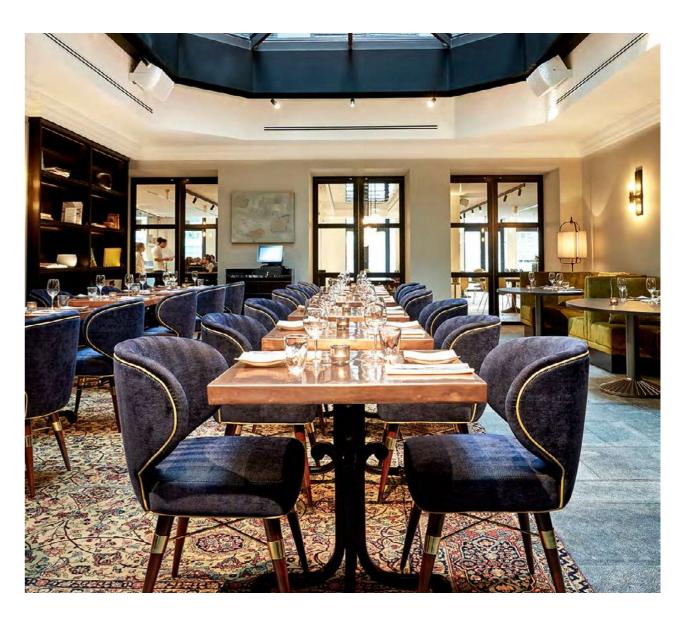

# Gingiber Fusion Cuisine

Designed to be a destination for food, drinks, and design, Ottiu designers present its newest hospitality project. Conceived into distinctive areas, where Art Déco, bold colors with subtle nature-inspired vibes come together to conceive a fresh hospitality design.

FEATURED PRODUCTS
Louis dining chair
Louis I dining chair
Anita dining chair
Kelly bar chair

Art Déco, bold colors with subtle nature-inspired vibes come together to conceive a fresh hospitality design.