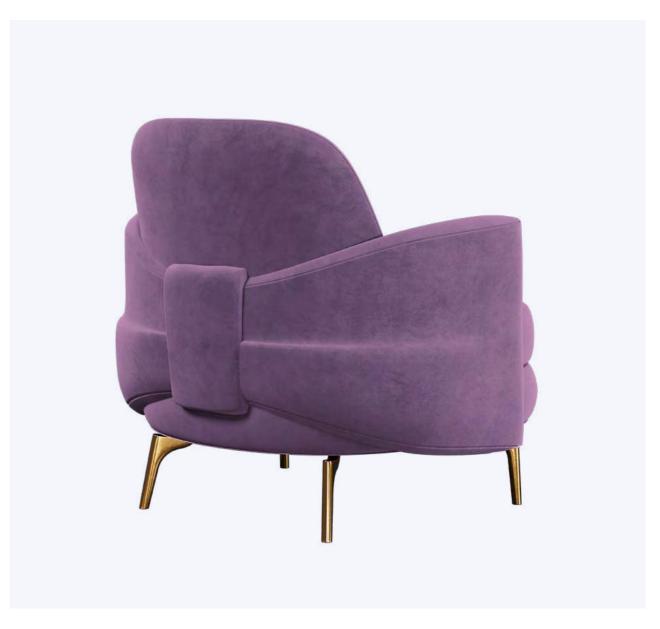

## Greta Armchair

Materials & Finishes
Fabric: Cotton Velvet
Legs: Brushed Gold Steel
Details: Pleats, Gold Studs

DIMENSIONS W 92 cm | 36.2" D 79 cm | 31.1" H 88 cm | 34.6" SH 43 cm | 16.9"