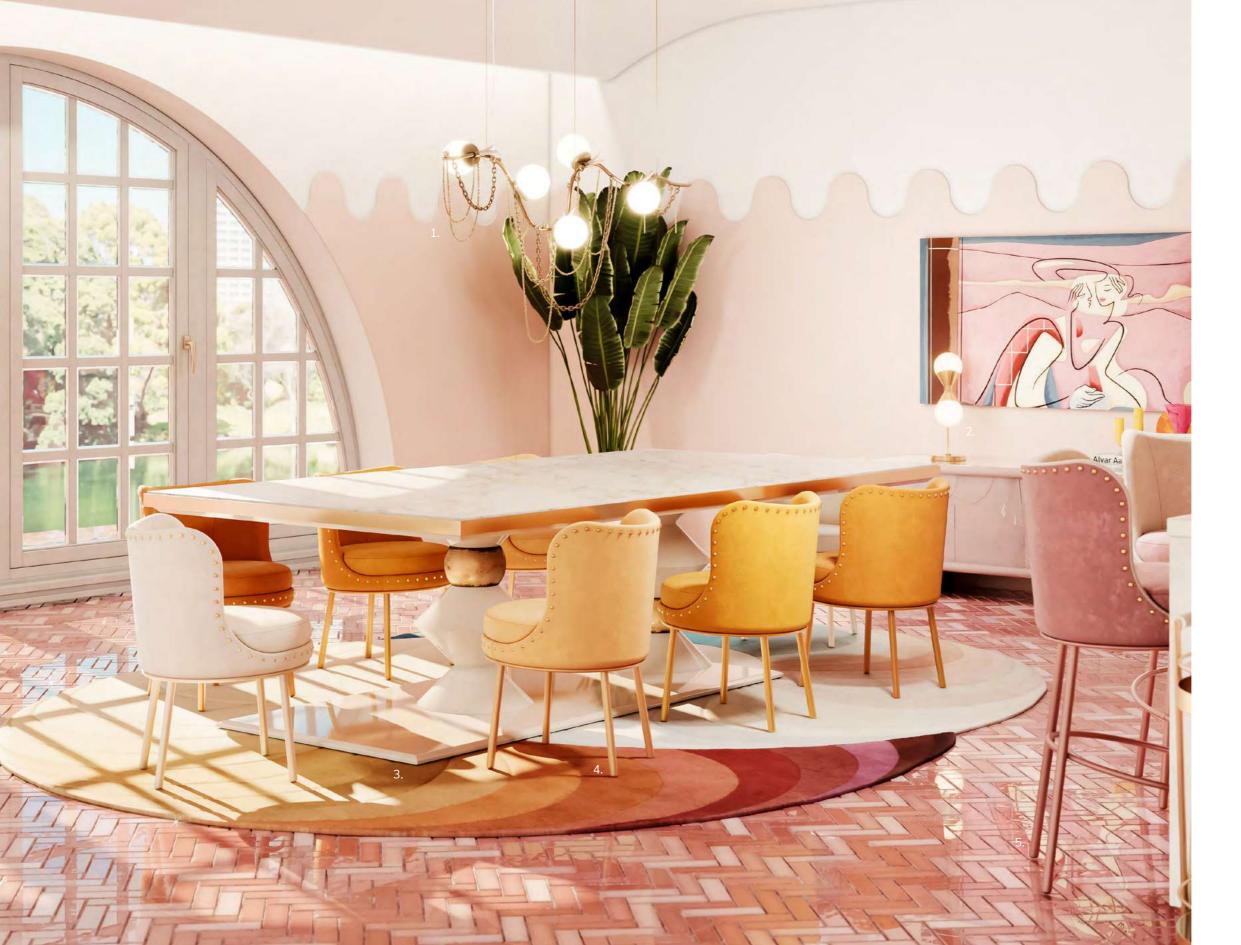

## Fay Dining Chair

Brought up in Los Angeles at an early, the Canadian-born Fay Wray began her career as a heroine in westerns at Universal during the silent era. Her brilliant character provided a combination of sex appeal, vulnerability, and lung capacity.

Considered one of the muses of the Hollywood Golden Era and the beautiful star of King Kong, Ottiu designers tribute Fay by conceiving this opulent dining chair.

Upholstered in cotton velvet embellished with gold studs on its back, Fray is supported by four elegant lacquered steel legs. This mid-century modern dining chair is a memorable design piece that will perfectly fit in any contemporary décor.

#### MATERIALS & FINISHES

Fabric: Velvet

Legs: Lacquered Steel

Details: Gold Studs

#### DIMENSIONS

W 53 cm | 20.9"

D 54 cm | 21.3"

H 76 cm | 29.9"

SH 47 cm | 18.5"

#### COLLECTION

Bar Chair +

- 1. Berlin suspension lamp by CREATIVEMARY®
- 2. Nomad table lamp by CREATIVEMARY®
- 3. Cortez III dining table by MALABAR®
- 4. Fay dining chair
- 5. Fay bar chair

# Fay Bar Chair

MATERIALS & FINISHES
Fabric: Velvet
Legs: Lacquered Steel
Details: Gold Studs

DIMENSIONS
W 53 cm | 20.9"
D 54 cm | 21.3"
H 103 cm | 40.6"
SH 75 cm | 29.5"

COLLECTION

Dining Chair +