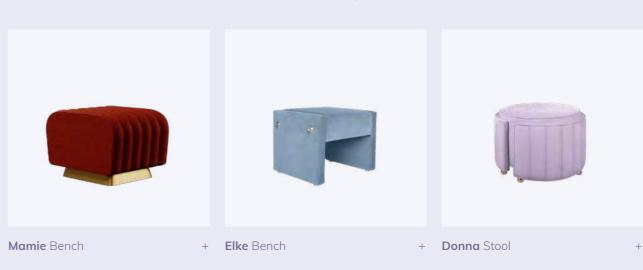

#### Mamie Bench

MATERIALS & FINISHES
Fabric: Cotton Velvet
Details: Brushed Brass

DIMENSIONS W 55 cm | 21.7" D 70 cm | 27.6" H 45 cm | 17.7"

#### Elke Bench

Blonde and Beautiful, the Berlinborn Elke Sommer was one of the Hollywood's most captivating imports of the 60s. With her trademark, pouty lips and high cheekbones proved irresistible to the American audience.

Reinterpreting the mid-century lifestyle based on her irresistible beauty and charm, Ottiu designers conceived the mid-century modern Elke Bench.

MATERIALS & FINISHES

Fabric: Cotton velvet
Details: Brushed Brass

#### Donna Stool

Known professionally as Donna Michelle, she was an American model and a Hollywood actress. Reinterpreting all the lushness lived during the Hollywood Golden Era, Ottiu designers conceived this modern mid-century stool.

As versatile as glamorous featuring elegant curved lines, the Donna stool can be an additional seat or can be used also as a classy footstool. Upholstered in velvet, supported by brushed brass feet, this timeless stool is a lovely way to declutter your home décor while adding style and also comfort.

MATERIALS & FINISHES
Fabric: Cotton Velvet
Details: Brushed Brass

DIMENSIONS Version A DIA 70 cm | 27.6" H 45 cm | 17.7"

Version B
DIA 90 cm | 35.4"
H 45 cm | 17.7"