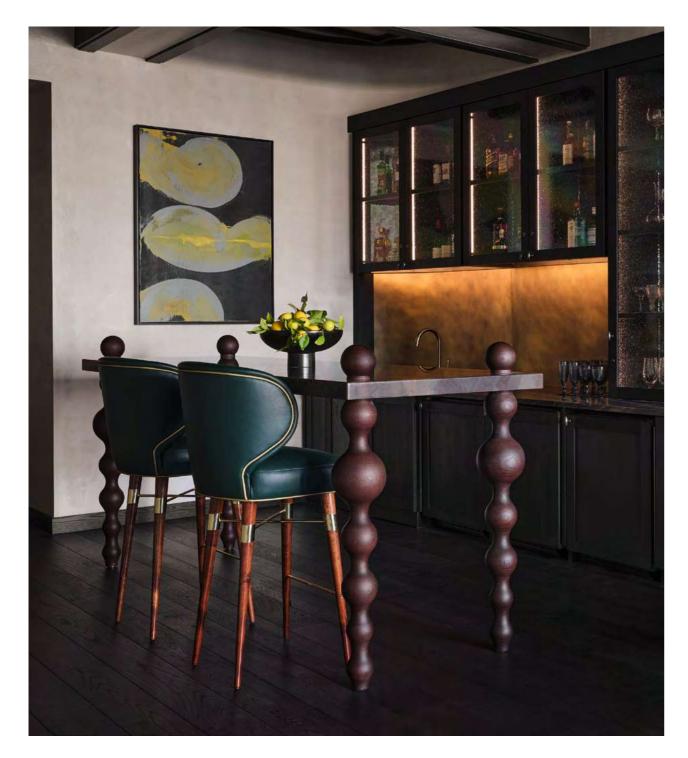

# Kim Dining Chair

MATERIALS & FINISHES
Fabric: Cotton Velvet
Legs: Lacquered Legs
Details: Gold Studs

DIMENSIONS W 59.5 cm | 23.4" D 54 cm | 21.3" H 77 cm | 30.3" SH 49 cm | 19.3" COLLECTION Bar Chair Armchair

### Kim Bar Chair

Kim Novak, a successful American actress, is best known for her performance as Madeline Elster in Alfred Hitchcock's classic thriller "Vertigo". Her character, Madeline Elster, is one of the most iconic figures in film history and is a classic representation of Hitchcock's "blonde" leading ladies. To honor her success, Ottiu created this piece with beautiful lacquered legs, giving a deluxe look to any bar or lounge area.