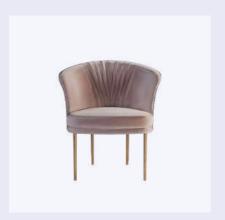

## Fay Dining Chair

Brought up in Los Angeles at an early, the Canadian-born Fay Wray began her career as a heroine in westerns at Universal during the silent era. Her brilliant character provided a combination of sex appeal, vulnerability, and lung capacity.

Considered one of the muses of the Hollywood Golden Era and the beautiful star of King Kong, Ottiu designers tribute Fay by conceiving this opulent dining chair.

Upholstered in cotton velvet embellished with gold studs on its back, Fray is supported by four elegant lacquered steel legs. This mid-century modern dining chair is a memorable design piece that will perfectly fit in any contemporary décor.

#### MATERIALS & FINISHES

Fabric: Velvet

Legs: Lacquered Steel

Details: Gold Studs

#### DIMENSIONS

W 53 cm | 20.9"

D 54 cm | 21.3"

H 76 cm | 29.9"

SH 47 cm | 18.5"