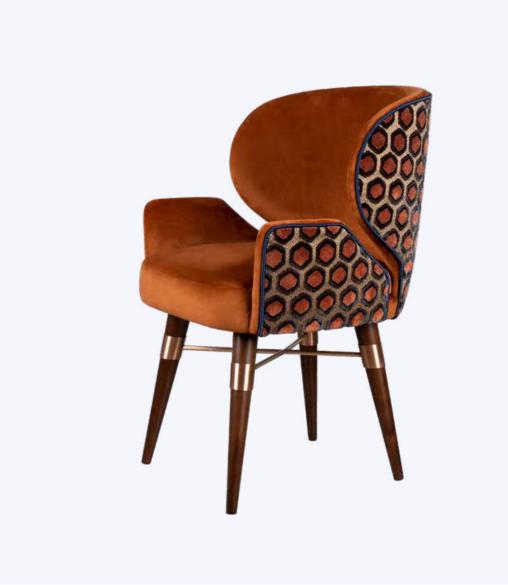

ity of customization, allowing you to select from a diverse range of finishes tailored to your unique preferences.



#### Louis Dining Chair

Louis Armstrong was a foundational influence on jazz, shifting the focus of music from collective improvisation to solo performance. "If I don't practice for a day, I know it. If I don't practice for two days, the critics know it. And if I don't practice for three days, the public knows it". Inspired by these words, Ottiu joined all its forces to create the Louis Mid-Century Modern Dining Chair.

MATERIALS & FINISHES
Fabric: Cotton Velvet
Legs: Smoked Walnut Wood
Details: Polished Brass

DIMENSIONS W 52 cm | 20.5" D 57 cm | 22.4" H 84 cm | 33.1" SH 49 cm | 19.3"

#### COLLECTION

Bar Chair +
Armchairs +
Stool +











#### Louis I Dining Chair



MATERIALS & FINISHES
Fabric: Jacquard Velvet, Velvet
Legs: Smoked Walnut Wood
Details: Brushed Copper Steel

DIMENSIONS W 52 cm | 20.5" D 57 cm | 22.4" H 84 cm | 33.1" SH 49 cm | 19.3" COLLECTION
Bar Chair
Armchairs
Stool



# If you have to ask what jazz is, you'll never know.

#### Louis & Louis I Bar Chair



MATERIALS & FINISHES
Fabric: Cotton Velvet
Legs: Smoked Walnut Wood
Details: Brushed Brass

DIMENSIONS W 52 cm | 20.5" D 57 cm | 22.4" H 111.5 cm | 43.9" SH 74.5 cm | 29.3" COLLECTION
Dining Chairs +
Armchairs +
Stool +



#### Louis Twin Bar Chair



MATERIALS & FINISHES
Fabric: Cotton Velvet
Legs: Lacquered Legs
Details: Polished Brass

DIMENSIONS
W 120 cm | 47.2"
D 57 cm | 22.4"
H 105 cm | 41.3"
SH 80 cm | 31.5"

COLLECTION
Dining Chairs +
Armchairs +
Stool +

#### Louis Bar S