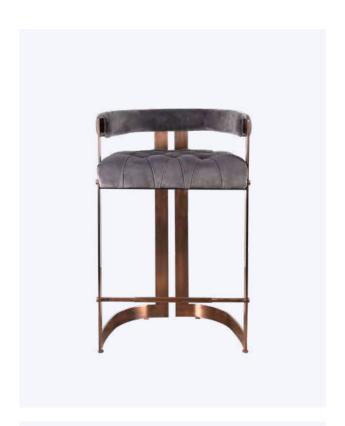

### Anita Bar Chair

The Anita Mid-Century Modern Bar Chair is a piece where lush, beauty and delicacy hide the fierceness and unbridled sensuality of one of the 50s iconic personalities: Anita Ekberg. This beautiful chair has an exquisite velvet upholstery supported by long smoked walnut wood legs finished with extremely elegant brushed brass details. Just as Ekberg, this bar chair will fit any living set through its charming beauty and figure, being the center piece in your décor set.

MATERIALS & FINISHES
Fabric: Velvet and Engraved Velvet
Legs: Smoked Walnut Wood

Details: Brushed Brass

DIMENSIONS W 60 cm | 23.6"

D 58 cm | 22.8"

H 109 cm | 42.9" SH 77 cm | 30.3"

COLLECTION

Dining Chair +
Twin Seat +