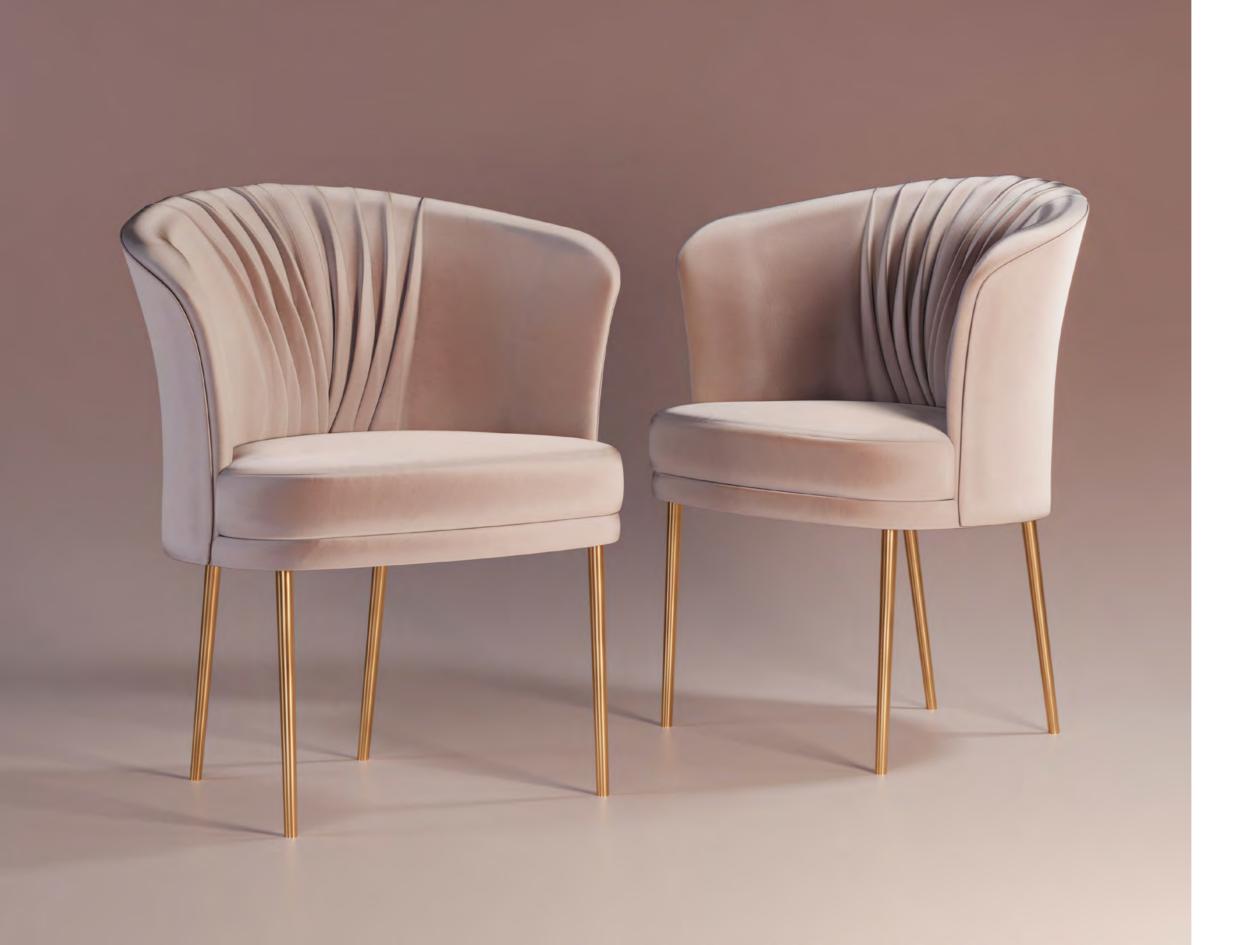

#### Lupino Dining Chair

Ida Lupino, that once said "I'd love to see more women working as directors and producers", created her independent production company. During her 48-year-old career, she appeared in 59 movies most of them in the United States. So, to honor her successful career, Ottiu designed the Lupino Mid-Century Dining Chair. Its smooth cotton velvet and polished gold steel legs make it the perfect interior design addition.

MATERIALS & FINISHES
Fabric: Cotton Velvet
Legs: Polished Gold Steel
Details: Pleats

DIMENSIONS W 73 cm | 28.7" D 53 cm | 20.9" H 79 cm | 31.1" SH 45 cm | 17.7"

COLLECTION

Bar Chair +

Armchair +