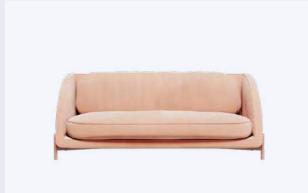

#### Dorothy Sofa

MATERIALS & FINISHES
Fabric: Satin Look
Legs: Smoked Walnut Wood
and Brushed Brass

DIMENSIONS
W 270 cm | 106.3"
D 82 cm | 32.3"
H 80 cm | 31.5"
SH 42 cm | 16.5"

COLLECTION +

The Swanson Sofa emanates an aura of lavish allure, with its captivating interplay of bold, opulent contours.