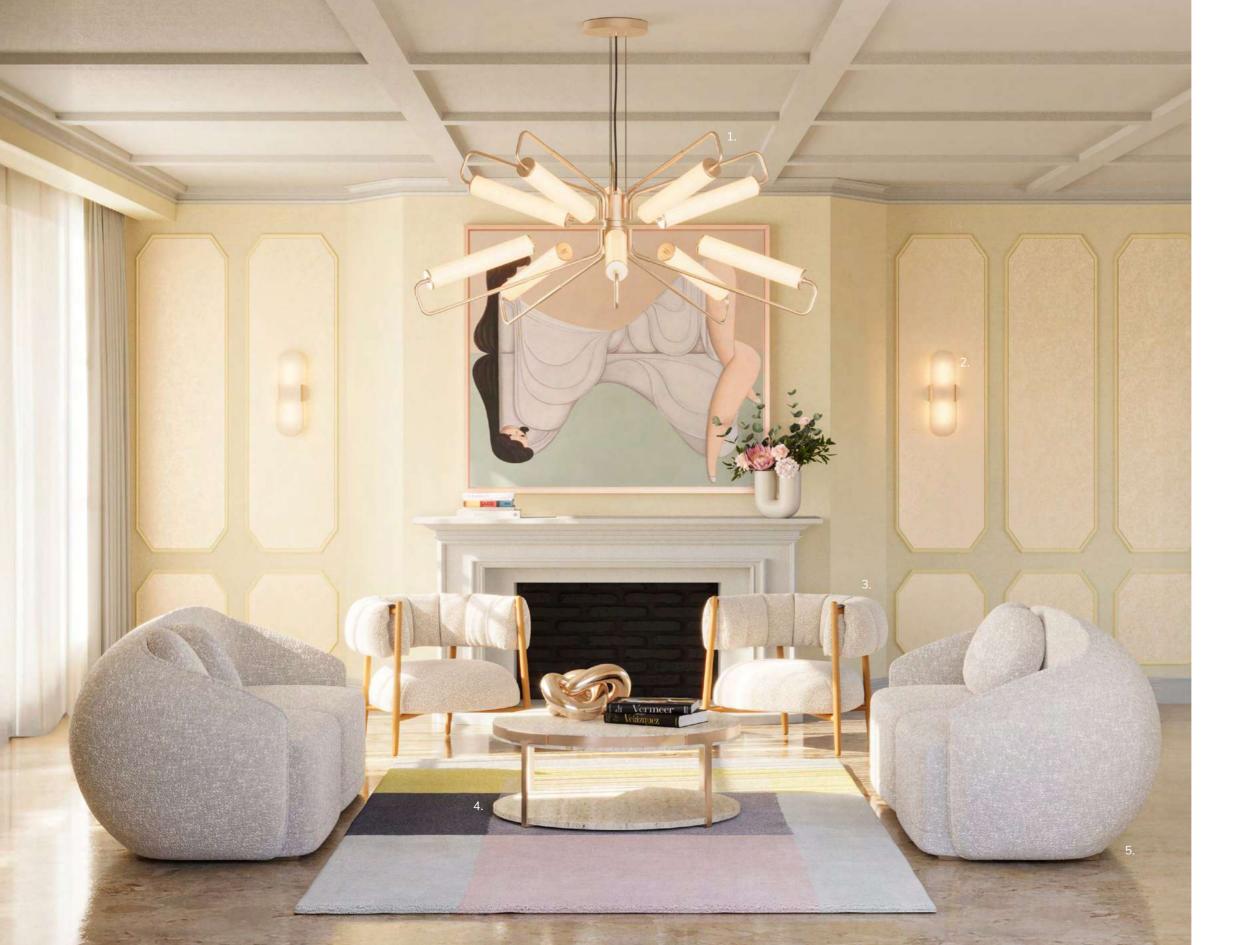

## Jeane Armchair

Jean Harlow was a 1930s Hollywood reigning symbol and the greatest unconventional actress who inspired Ottiu's designers to create this lips-inspired armchair. The Jeane armchair shows its passionate essence through its enchanting design lines upholstered in high-quality cotton velvet. Jeane's seductive top embellished with fringes rests on elegant lacquered legs. Turning the Jeane Mid-century Modern Armchair itself into an opulent yet comfortable ideal piece for a deluxe living set.

MATERIALS & FINISHES

Fabric: Cotton Velvet

Legs: Lacquered Legs

Details: Polished Brass, Fringes

DIMENSIONS

W 98 cm | 38.6"

D 76 cm | 29.9"

H 77 cm | 30.3"

SH 45 cm | 17.7"

COLLECTION

Sofa

- 1. Almond suspension lamp by CREATIVEMARY®
- 2. Jeane amchair
- 3. Peggy sofa

#### Peggy Armchair

MATERIALS & FINISHES
Fabric: Cotton Velvet
Details: Lacquered Feet

DIMENSIONS
W 115 cm | 45.3"
D 93 cm | 36.6"
H 78 cm | 30.7"
SH 45 cm | 17.7"

COLLECTION Sofa

#### Peggy Sofa

MATERIALS & FINISHES Fabric: Bouclé Details: Lacquered Feet DIMENSIONS W 245 cm | 96.5" D 100 cm | 39.4" H 85 cm | 33.5" SH 46 cm | 18.1" COLLECTION
Armchair +