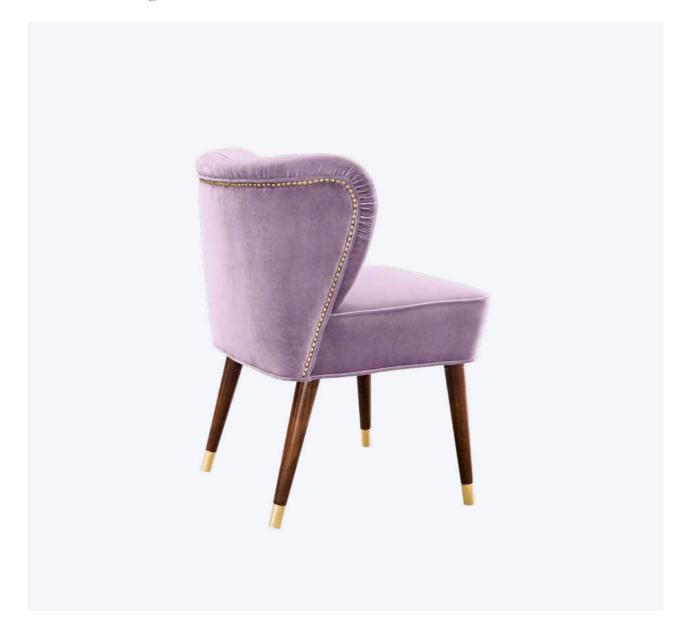

## Luna Dining & Bar Chair

Ottiu conceived a charming and elegant piece inspired by the feminine seductiveness: the Luna Contemporary Dining Chair. To give it a special touch, a wing-shaped backrest was added, providing a unique style with extreme comfort. Its cotton velvet upholstery and brushed brass accents makes it a special creation, being a decorative statement to any living room with a modern and creative design. This dining chair will surely be the masterpiece in your home décor.

#### MATERIALS & FINISHES

Fabric: Cotton Velvet
Legs: Lacquered Legs
Details: Brushed Brass, Interlaced Volumes

DIMENSIONS
Dining Chair
W 51.5 cm | 20.3"
D 50 cm | 19.7"
H 79.5 cm | 31.3"
SH 45 cm | 17.7"

Bar Chair W 51.5 cm | 20.3" D 50 cm | 19.7" H 105 cm | 41.3" SH 72 cm | 28.3"