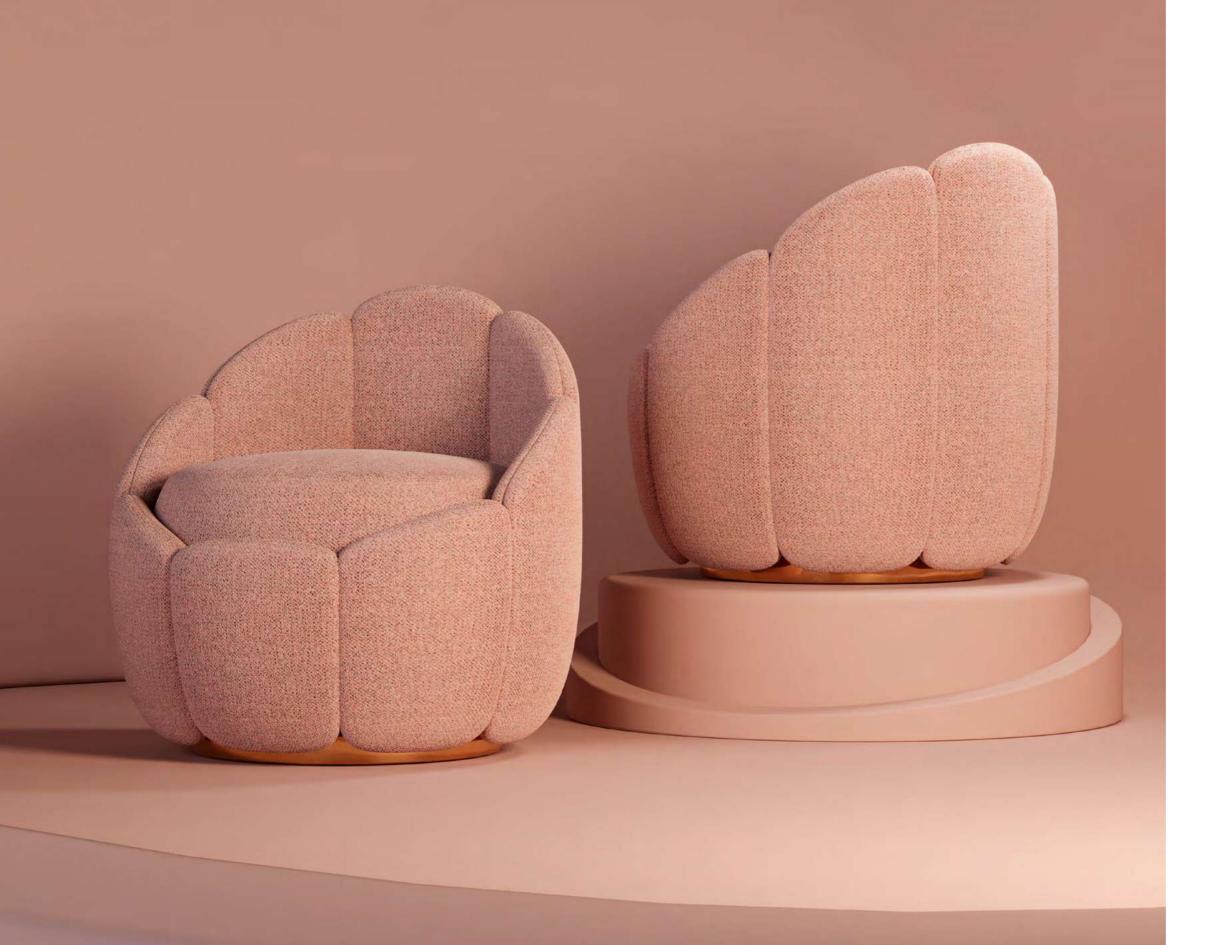

## Greta Armchair

Materials & Finishes
Fabric: Cotton Velvet
Legs: Brushed Gold Steel
Details: Pleats, Gold Studs

DIMENSIONS W 92 cm | 36.2" D 79 cm | 31.1" H 88 cm | 34.6" SH 43 cm | 16.9"