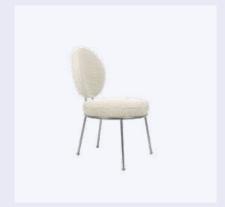

#### Katharina Dining Chair

Known for her fierce independence and spirited personality, Katharine Hepburn was the leading start of Hollywood for 60 years. In addition to being brilliant on the screen, she was also a woman who defied standards and scandalized the industry back in the 30s. In honor to that star with the most Oscars in the world, the Katharina Collection was designed.

Perfect for any dining room with a mid-century modern décor, the Katharina dining chair has slender polished silver steel legs supporting a high-quality linen look fabric. On the back, a beautifully polished silver steel handle signifies Hepburn's strength and vigorousness.

#### MATERIALS & FINISHES

Fabric: Linen Look Legs: Polished Silver Steel Details: Polished Silver Steel

DIMENSIONS
W 64 cm | 25.2"
D 52 cm | 20.5"
H 71 cm | 28"
SH 45 cm | 17.7"

COLLECTION +