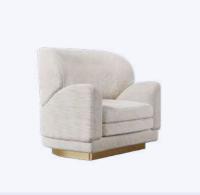

#### Eartha Armchair

MATERIALS & FINISHES Fabric: Cotton Velvet Details: Polished Brass DIMENSIONS
DIA 110 cm | 43.3"
H 76 cm | 29.9"
SH 45 cm | 17.7"

COLLECTION

Day Bed

#### Eartha Day Bed

MATERIALS & FINISHES
Fabric: Mix Jacquard Velvet
Details: Polished Brass

DIMENSIONS
DIA 208 cm | 81.9"
H 76 cm | 29.9"
SH 45 cm | 17.7"

COLLECTION
Armchair +