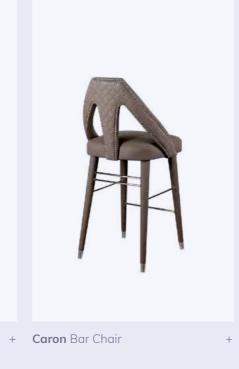

# Caron Dining Chair

MATERIALS & FINISHES
Fabric: Velvet, Paded Jacquard
Legs: Lacquered Legs
Details: Polished Brass, Gold Studs

DIMENSIONS W 52 cm | 20.5" D 60 cm | 23.6" H 81 cm | 31.9" SH 47 cm | 18.5" COLLECTION
Bar Chair +

### Caron Bar Chair

Inspired by the lovers' capital, Paris, Ottiu designed the most romantic bar chair. Paris isn't known only for its romantic climate; it is especially known for its museums and architectural landmarks. The Mid-Century Modern Bar Chair has upholstered legs and a synthetic leather upholstery. Decorate your living room with a sophisticated furniture piece that incorporates all of the mid-century elements and you'll feel surrounded by Hollywood's golden era.

#### MATERIALS & FINISHES

Fabric: Faux Leather, Paded Faux

Leather

Legs: Upholstered Legs

Details: Polished Stainless Steel,

Silver Studs

#### DIMENSIONS

W 52 cm | 20.5"

D 60 cm | 23.6"

H 108 cm | 42.5"

SH 77.5 cm | 30.5"

COLLECTION

Dining Chair +