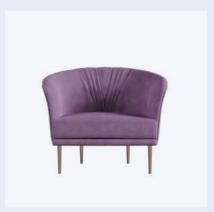

## Greta Armchair

Materials & Finishes
Fabric: Cotton Velvet
Legs: Brushed Gold Steel
Details: Pleats, Gold Studs

DIMENSIONS W 92 cm | 36.2" D 79 cm | 31.1" H 88 cm | 34.6" SH 43 cm | 16.9"