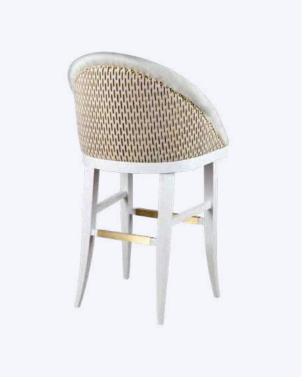

#### Angel Swivel Bar Stool

Beautiful California-born Angel
Tompkins started her career out
as a model before attempting an
on-camera career in the late 60s.
Angel made her major film debut as
a seductive blonde in the comedy "I
Love My Wife" and was nominated
for a Golden Globe Award.

Reinterpreting the mid-century lifestyle based on her charming look and talent, Ottiu designers conceived this collection.

MATERIALS & FINISHES
Fabric: Velvet
Legs: Polished Gold and
Lacquered Steel

DIMENSIONS W 67 cm | 26.4" D 59 cm | 23.2" H 114 cm | 44.9" SH 75.5 cm | 29.7"

COLLECTION

Dining Chair +