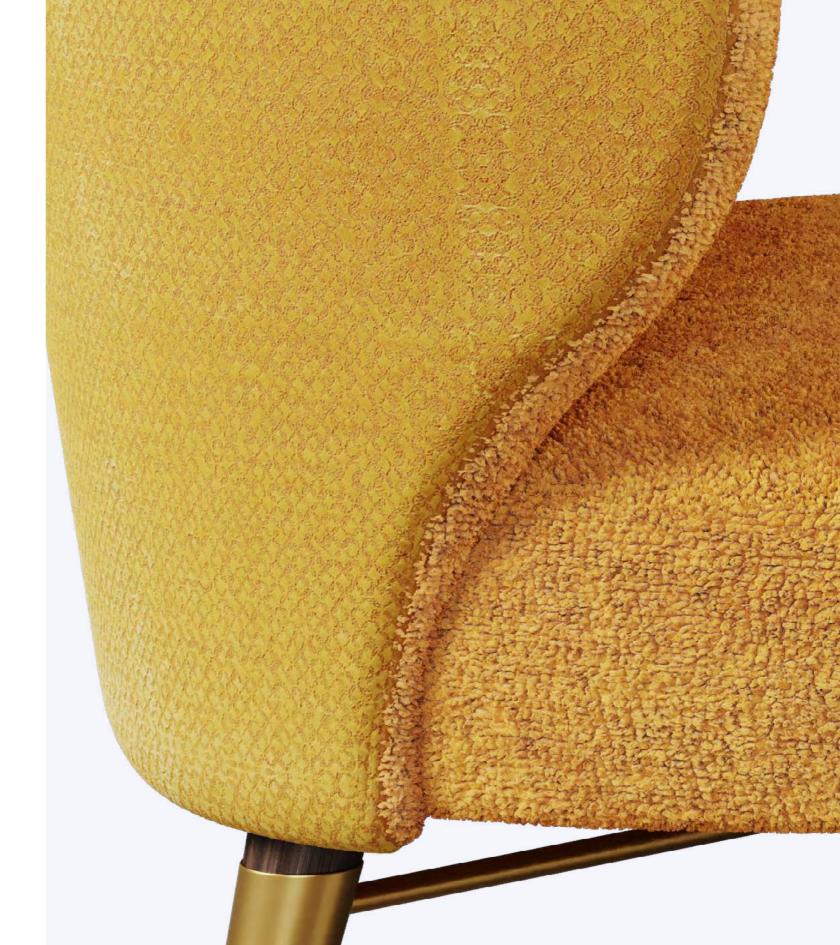

## Luna Dining & Bar Chair

Ottiu conceived a charming and elegant piece inspired by the feminine seductiveness: the Luna Contemporary Dining Chair. To give it a special touch, a wing-shaped backrest was added, providing a unique style with extreme comfort. Its cotton velvet upholstery and brushed brass accents makes it a special creation, being a decorative statement to any living room with a modern and creative design. This dining chair will surely be the masterpiece in your home décor.

#### MATERIALS & FINISHES

Fabric: Cotton Velvet
Legs: Lacquered Legs
Details: Brushed Brass, Interlaced Volumes

DIMENSIONS
Dining Chair
W 51.5 cm | 20.3"
D 50 cm | 19.7"
H 79.5 cm | 31.3"
SH 45 cm | 17.7"