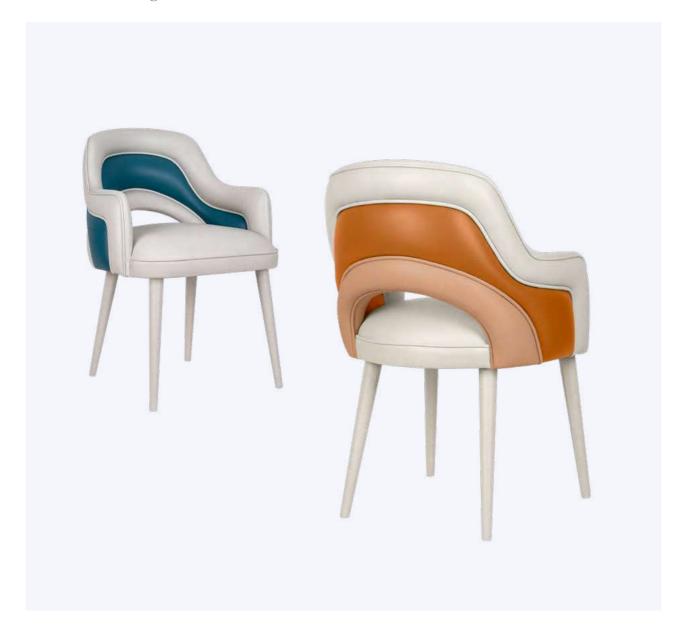

## Shirley Dining Chair

For much of the decade, Shirley Temple was one of the Hollywood's greatest box-office attractions. With her spirited singing and dancing, Shirley and her optimistic films provided a very welcome escape from difficult times. So inspired by the Hollywood star Shirley, Ottiu designers conceived the Shirley dining chair.

MATERIALS & FINISHES

Fabric: Velvet

Legs: Lacquered Legs

Details: Polished Brass, Gold Studs

**DIMENSIONS** 

W 58 cm | 22.8"

D 60 cm | 23.6"

H 80 cm | 31.5"

SH 47 cm | 18.5"

- 1. Pearl suspension lamp by CREATIVEMARY®
- 2. Henry dining table by WOODTAILORS®
- 3. Shirley dining chair