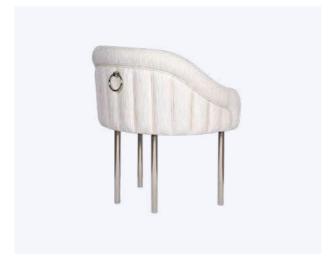

#### Tippi Dining Chair

Nathalie Hedren, also known as
Tippi Hedren, is an American actress
and successful fashion model.
Having a strong commitment to
animal rescue since 1969, while she
was shooting in Africa, she created
the Roar Foundation, which enabled
her to contribute to the protection
and preservation of lions and tigers.
To honor her work, Ottiu designed
the Mid-Century Modern Tippi
Dining Chair.

#### MATERIALS & FINISHES

Fabric: Satin

Legs: Smoked Walnut Wood Details: Brushed Brass, Gold Studs

#### DIMENSIONS

W 64 cm | 25.2"

D 63 cm | 24.8"

H 81 cm | 31.9"

SH 50 cm | 19.7"

#### COLLECTION

Bar Chair

Twin Seat

Armchair +