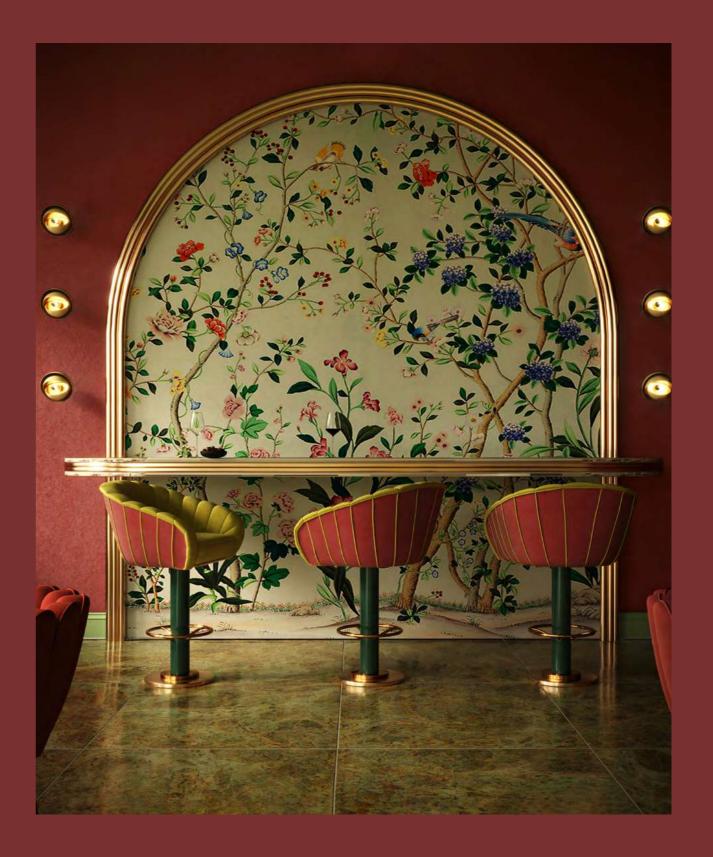

## Kelly Bar Chair

The Mid-Century Modern Kelly
Bar Chair has a back that
recreates Grace Kelly's thin waist,
in printed velvet and genuine
leather, supported by elegant
legs in smoked walnut wood with
semi gloss finish. The structure is
finished with a delicate touch of
gold, complemented by gold studs
that adorn the contours of the
gracious backrest.

The Mid-Century Modern Kelly Bar Chair is the perfect choice for any contemporary living set or luxury commercial space.

MATERIALS & FINISHES
Fabric: Genuine Leather,
Printed Velvet
Legs: Smoked Walnut Wood
Details: Polished brass, Gold Studs

DIMENSIONS
W 56 cm | 22"
D 56 cm | 22"
H 120 cm | 47.2"
SH 81 cm | 31.9"

#### COLLECTION

Twin Seat +
Dining Chair +