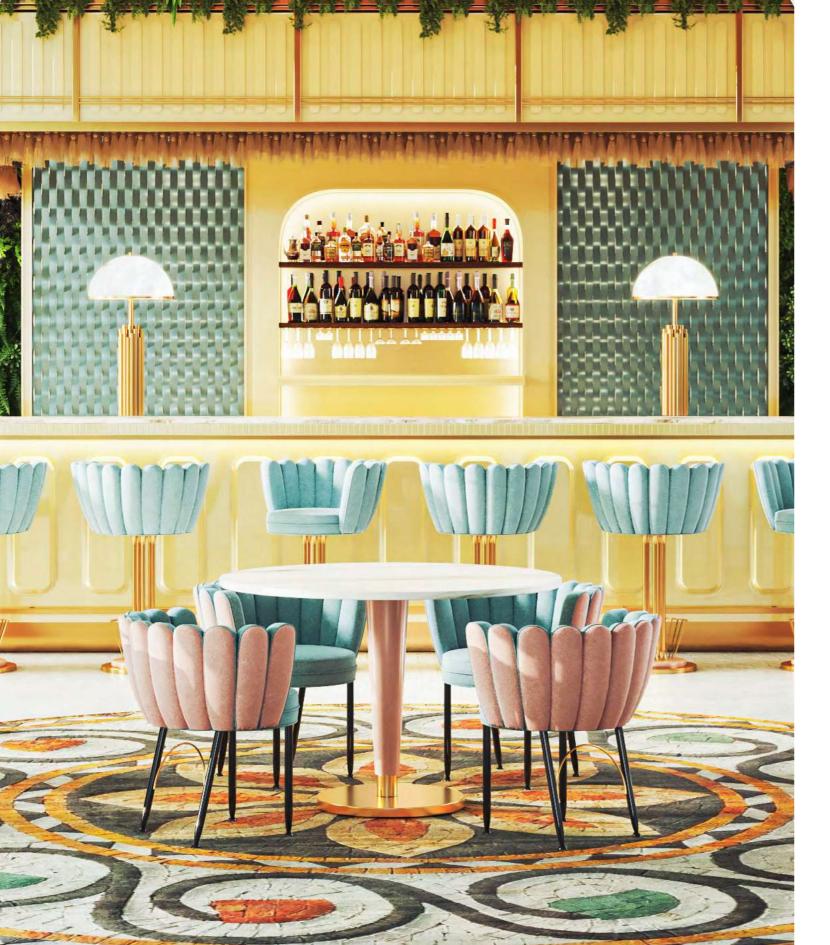

#### BAR CHAIRS

**Tippi** Bar Chair

+ **Louis** Bar Chair

+ **Louis I** Bar Chair

**Louis** Twin Bar Chair

+ **Luna** Bar Chair

**Kelly** Bar Chair

+ **Kim** Bar Chair

#### Louis & Louis I Bar Chair

MATERIALS & FINISHES
Fabric: Cotton Velvet
Legs: Smoked Walnut Wood
Details: Brushed Brass

DIMENSIONS W 52 cm | 20.5" D 57 cm | 22.4" H 111.5 cm | 43.9" SH 74.5 cm | 29.3" COLLECTION
Dining Chairs +
Armchairs +
Stool +