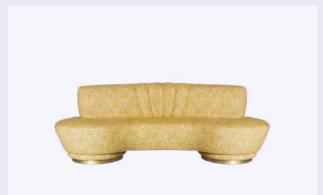

# Hedy Sofa

MATERIALS & FINISHES Fabric: Mix Bouclé Details: Brushed Brass DIMENSIONS W 240 cm | 94.5" D 98 cm | 38.6" H 82 cm | 32.3" SH 42 cm | 16.5"