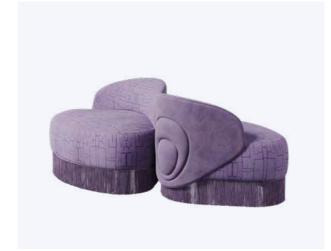

#### Romy Sofa & Armchair

Romy Schneider was a highly acclaimed and versatile Austrian-born actress who achieved international recognition for her talent and beauty. Schneider's acting career began at an early age, and she soon rose to fame for her roles in both German and French cinema.

Ottiu designers tribute Romy by conceiving this opulent line of upholstery seating.

MATERIALS & FINISHES Fabric: Bouclé Legs: Brass

DIMENSIONS
Sofa
W 357 cm | 140.6"
D 120 cm | 47.2"
H 89 cm | 35"
SH 42 cm | 16.5"

Armchair W 141 cm | 55.5" D 120 cm | 47.2" H 89 cm | 35" SH 42 cm | 16.5"

- 1. Almond suspension lamp by CREATIVEMARY®
- 2. Romy sofa
- 3. Monticello center table by PORUS®
- 4. Romy armchair