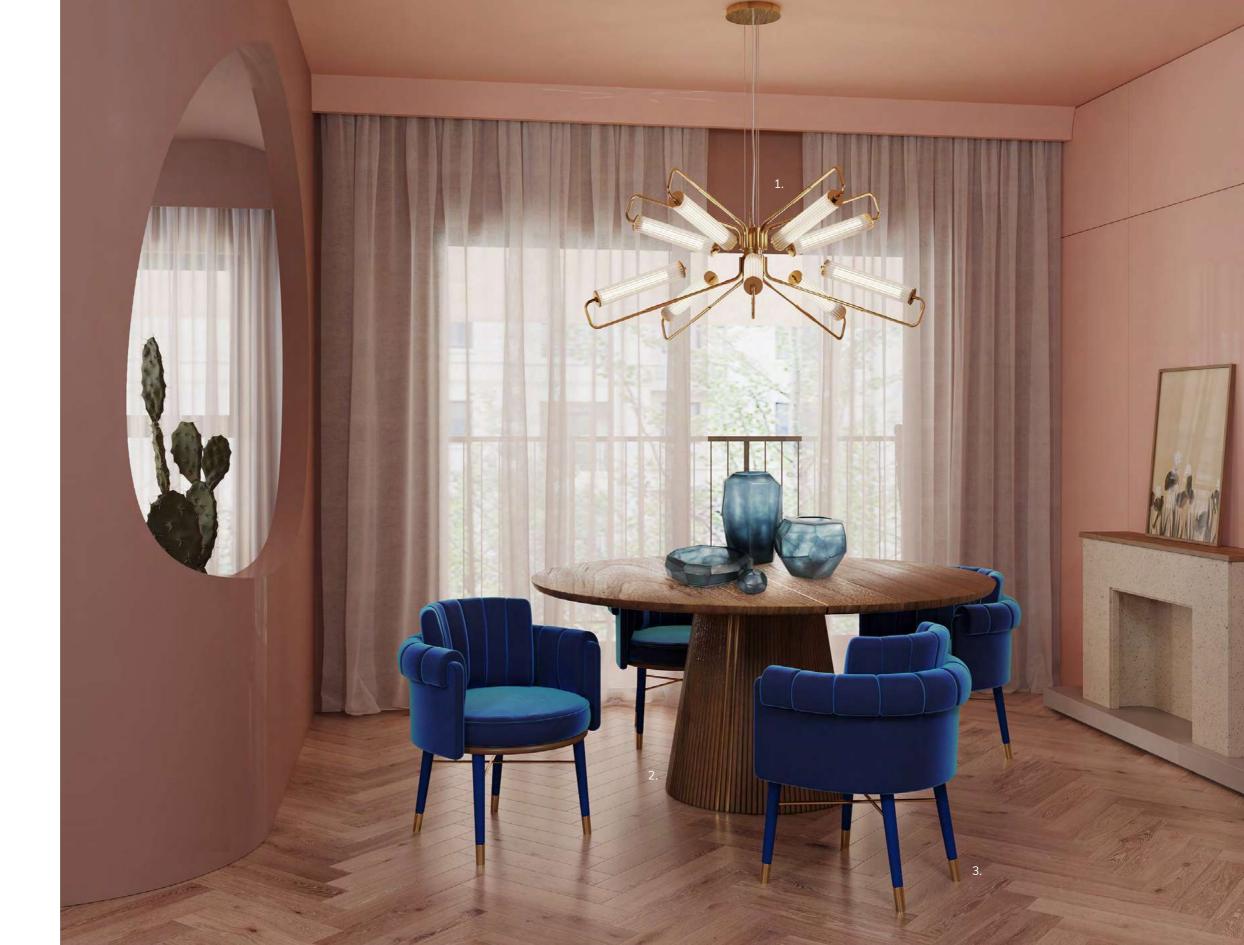

# Anita Dining Chair

MATERIALS & FINISHES
Fabric: Satin, Jacquard Velvet
Legs: Lacquered Legs
Details: Brushed Brass

DIMENSIONS W 67 cm | 26.4" D 64 cm | 25.2" H 80 cm | 31.5" SH 46 cm | 18.1" COLLECTION

Bar Chair +

Twin Seat +

Versatile and charming, Anita fits perfectly in both residential and gastronomic spaces.