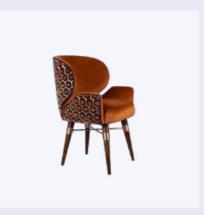

### Anita Bar Chair

The Anita Mid-Century Modern Bar Chair is a piece where lush, beauty and delicacy hide the fierceness and unbridled sensuality of one of the 50s iconic personalities: Anita Ekberg. This beautiful chair has an exquisite velvet upholstery supported by long smoked walnut wood legs finished with extremely elegant brushed brass details. Just as Ekberg, this bar chair will fit any living set through its charming beauty and figure, being the center piece in your décor set.

MATERIALS & FINISHES
Fabric: Velvet and Engraved Velvet
Legs: Smoked Walnut Wood

Details: Brushed Brass

DIMENSIONS W 60 cm | 23.6"

D 58 cm | 22.8"

H 109 cm | 42.9" SH 77 cm | 30.3"

COLLECTION

Dining Chair +
Twin Seat +