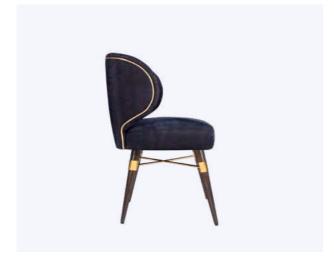

#### Angel Dining Chair

MATERIALS & FINISHES
Fabric: Cotton Velvet
Legs: Lacquered Steel Legs
Details: Polished Brass

DIMENSIONS
W 67 cm | 26.4"
D 59 cm | 23.2"
H 74 cm | 29.1"
SH 47 cm | 18.5"

COLLECTION
Bar Stool