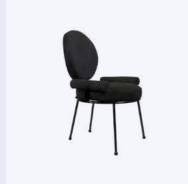

#### Winfrey Dining Chair

MATERIALS & FINISHES
Fabric: Cotton velvet
Details: Capitonné
Structure: Aged brushed brass

DIMENSIONS W 64 cm | 25.2" D 57 cm | 22.4" H 65 cm | 25.6" SH 49 cm | 19.3" COLLECTION