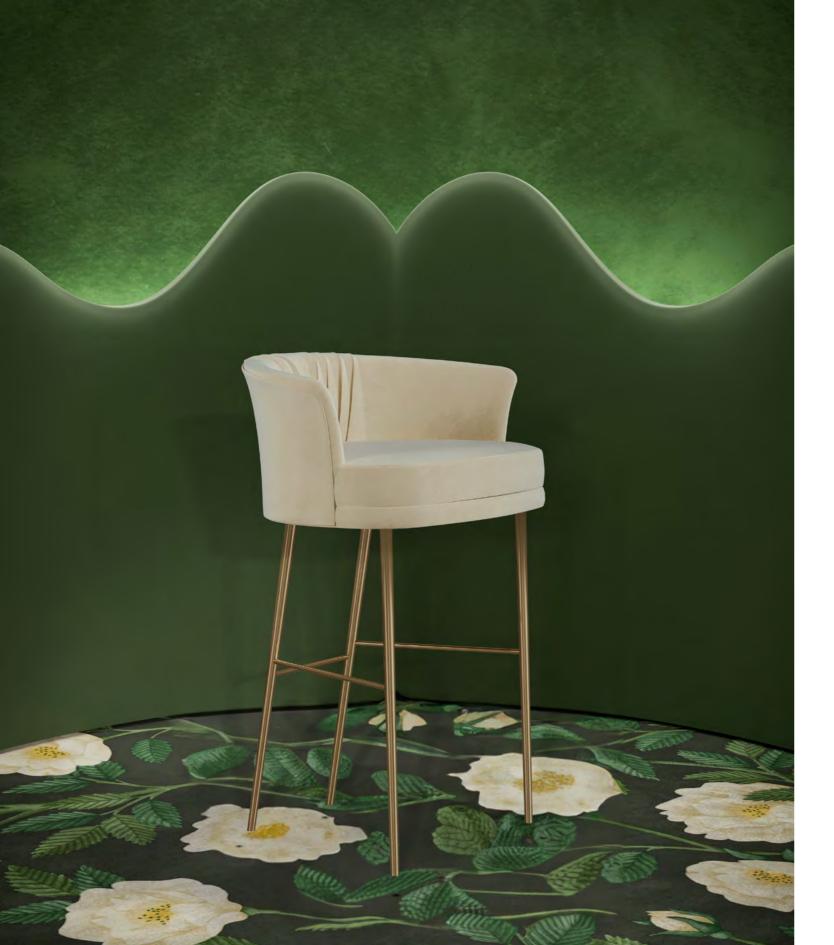

#### Lupino Bar Chair

From the Lupino family was born this classic piece, inspired by one of the most independent women from the Hollywood golden era. With Ida Lupino's beauty and quotes in mind, Ottiu created the Lupino Mid-Century Modern Bar Chair. With polished gold steel legs and luxurious cotton velvet upholstery, this bar chair is the perfect addition to living spaces for those who appreciate sophisticated and luxury décor. It exhales glamour and is a must-have in your home or hospitality project.

MATERIALS & FINISHES
Fabric: Cotton Velvet
Legs: Polished Gold Steel

DIMENSIONS W 72 cm | 28.3" D 55 cm | 21.7" H 96 cm | 37.8" SH 77 cm | 30.3"

Details: Pleats

COLLECTION

Dining Chair +

Armchair +