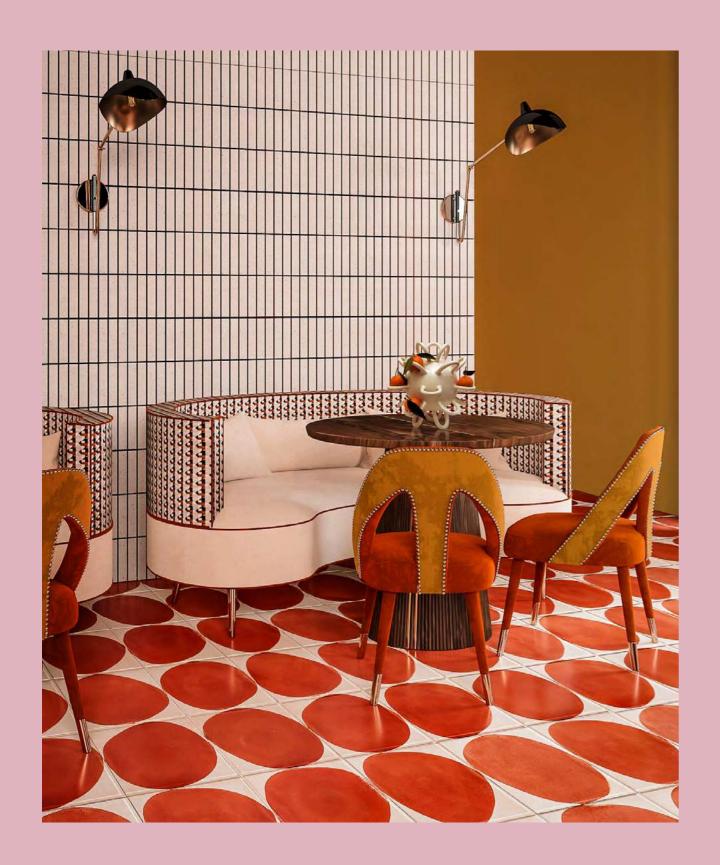

## The Iconic Family

Drawing inspiration from the illustrious legacy of Louis Armstrong, a legendary jazz trumpeter, and singer, Ottiu has crafted the exquisite Mid-Century Modern Louis Family.

Louis offers the flexibility of customization, allowing you to select from a diverse range of finishes tailored to your unique preferences.

#### Louis Dining Chair

Louis Armstrong was a foundational influence on jazz, shifting the focus of music from collective improvisation to solo performance. "If I don't practice for a day, I know it. If I don't practice for two days, the critics know it. And if I don't practice for three days, the public knows it". Inspired by these words, Ottiu joined all its forces to create the Louis Mid-Century Modern Dining Chair.

MATERIALS & FINISHES
Fabric: Cotton Velvet
Legs: Smoked Walnut Wood
Details: Polished Brass

DIMENSIONS W 52 cm | 20.5" D 57 cm | 22.4" H 84 cm | 33.1" SH 49 cm | 19.3"