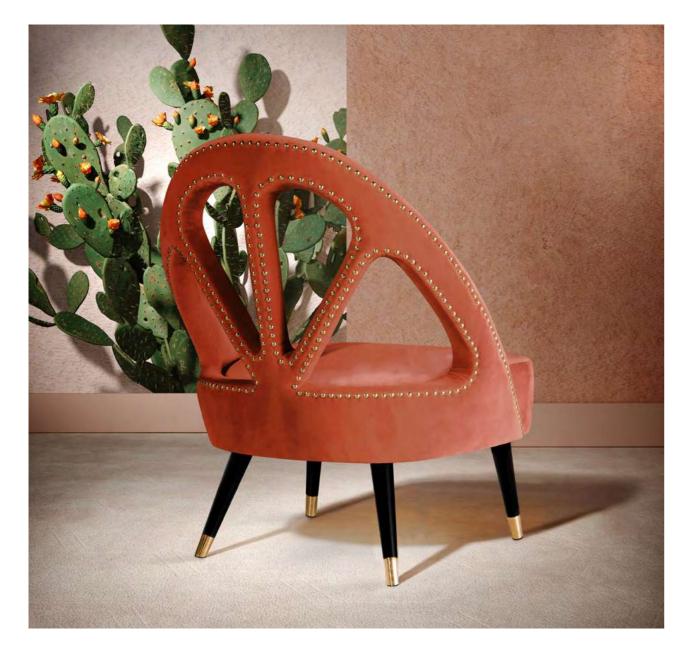

### Anita Bar Chair

The Anita Mid-Century Modern Bar Chair is a piece where lush, beauty and delicacy hide the fierceness and unbridled sensuality of one of the 50s iconic personalities: Anita Ekberg. This beautiful chair has an exquisite velvet upholstery supported by long smoked walnut wood legs finished with extremely elegant brushed brass details. Just as Ekberg, this bar chair will fit any living set through its charming beauty and figure, being the center piece in your décor set.

MATERIALS & FINISHES
Fabric: Velvet and Engraved Velvet
Legs: Smoked Walnut Wood

Details: Brushed Brass

DIMENSIONS W 60 cm | 23.6"

D 58 cm | 22.8"

H 109 cm | 42.9" SH 77 cm | 30.3"

COLLECTION

Dining Chair +
Twin Seat +