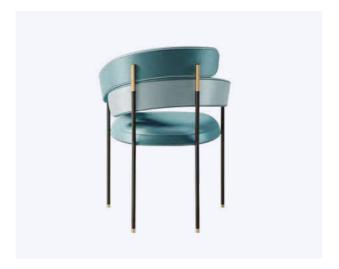

## Shirley Dining Chair

For much of the decade, Shirley Temple was one of the Hollywood's greatest box-office attractions. With her spirited singing and dancing, Shirley and her optimistic films provided a very welcome escape from difficult times. So inspired by the Hollywood star Shirley, Ottiu designers conceived the Shirley dining chair.

MATERIALS & FINISHES

Fabric: Velvet

Legs: Lacquered Legs

Details: Polished Brass, Gold Studs

**DIMENSIONS** 

W 58 cm | 22.8"

D 60 cm | 23.6"

H 80 cm | 31.5"

SH 47 cm | 18.5"

- 1. Pearl suspension lamp by CREATIVEMARY®
- 2. Henry dining table by WOODTAILORS®
- 3. Shirley dining chair