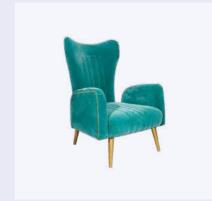

## Metallic Chairs

Ottiu's metallic chairs showcase the shimmering and reflective qualities of metal, creating a sleek and modern aesthetic that will impress your guests. The metal legs exude a subtle shine that adds a touch of luxury and sophistication to your décor space.

#### Angel Swivel Bar Stool

Beautiful California-born Angel
Tompkins started her career out
as a model before attempting an
on-camera career in the late 60s.
Angel made her major film debut as
a seductive blonde in the comedy "I
Love My Wife" and was nominated
for a Golden Globe Award.

Reinterpreting the mid-century lifestyle based on her charming look and talent, Ottiu designers conceived this collection.

MATERIALS & FINISHES
Fabric: Velvet
Legs: Polished Gold and
Lacquered Steel

DIMENSIONS W 67 cm | 26.4" D 59 cm | 23.2" H 114 cm | 44.9" SH 75.5 cm | 29.7"