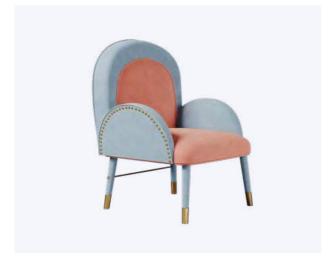

## Greta Armchair

Materials & Finishes
Fabric: Cotton Velvet
Legs: Brushed Gold Steel
Details: Pleats, Gold Studs

DIMENSIONS W 92 cm | 36.2" D 79 cm | 31.1" H 88 cm | 34.6" SH 43 cm | 16.9"