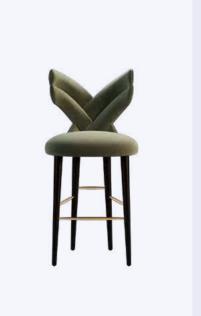

## Luna Dining & Bar Chair

Ottiu conceived a charming and elegant piece inspired by the feminine seductiveness: the Luna Contemporary Dining Chair. To give it a special touch, a wing-shaped backrest was added, providing a unique style with extreme comfort. Its cotton velvet upholstery and brushed brass accents makes it a special creation, being a decorative statement to any living room with a modern and creative design. This dining chair will surely be the masterpiece in your home décor.

#### MATERIALS & FINISHES

Fabric: Cotton Velvet
Legs: Lacquered Legs
Details: Brushed Brass, Interlaced Volumes

DIMENSIONS
Dining Chair
W 51.5 cm | 20.3"
D 50 cm | 19.7"
H 79.5 cm | 31.3"
SH 45 cm | 17.7"

Bar Chair W 51.5 cm | 20.3" D 50 cm | 19.7" H 105 cm | 41.3" SH 72 cm | 28.3"