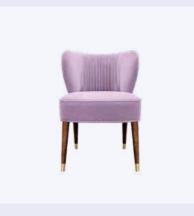

## Shirley Dining Chair

For much of the decade, Shirley Temple was one of the Hollywood's greatest box-office attractions. With her spirited singing and dancing, Shirley and her optimistic films provided a very welcome escape from difficult times. So inspired by the Hollywood star Shirley, Ottiu designers conceived the Shirley dining chair.

MATERIALS & FINISHES

Fabric: Velvet

Legs: Lacquered Legs

Details: Polished Brass, Gold Studs

**DIMENSIONS** 

W 58 cm | 22.8"

D 60 cm | 23.6"

H 80 cm | 31.5"