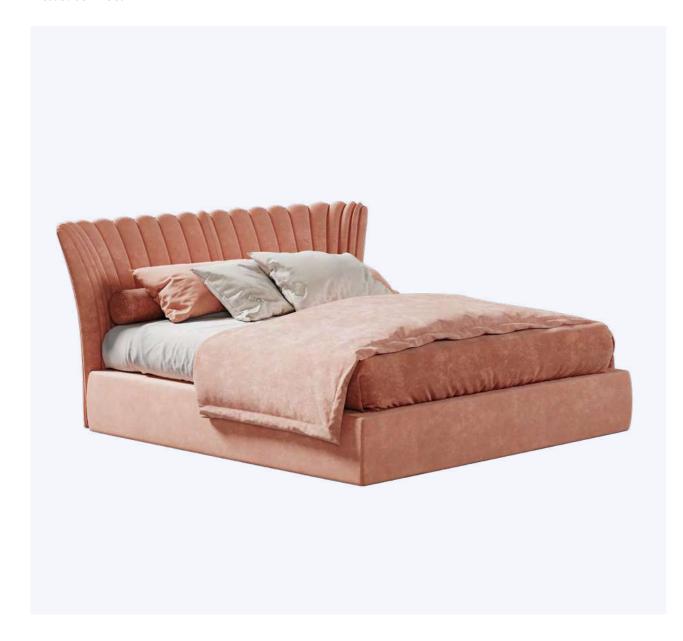

#### Tammi Bed

Best known as one of the leading stars for Motown Records during the 60s, Tammi Terrell was an American singer-songwriter. Notably remembered for a series of duets with singer Marvin Gaye, Tammi's voice defined the passion and the soul. Ottiu designers tribute Tammi by conceiving this opulent bed. Conceived for those who have a cinematic eye for design, the Tammi Bed will elevate your dreamy place.

MATERIALS & FINISHES Fabric: Velvet Details: Polished Brass;

DIMENSIONS
Overall
W 240 cm | 94.5"
D 250 cm | 98.4"
H 140 cm | 55.1"

- 1. Hera suspension lamp by CREATIVEMARY®
- 2. Tammi bed
- 3. Boulder side table by PORUS®
- 4. Elke bench