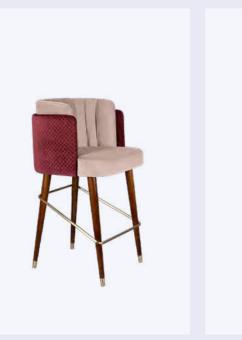

### Anita Bar Chair

The Anita Mid-Century Modern Bar Chair is a piece where lush, beauty and delicacy hide the fierceness and unbridled sensuality of one of the 50s iconic personalities: Anita Ekberg. This beautiful chair has an exquisite velvet upholstery supported by long smoked walnut wood legs finished with extremely elegant brushed brass details. Just as Ekberg, this bar chair will fit any living set through its charming beauty and figure, being the center piece in your décor set.

MATERIALS & FINISHES
Fabric: Velvet and Engraved Velvet
Legs: Smoked Walnut Wood

Details: Brushed Brass

DIMENSIONS W 60 cm | 23.6"

D 58 cm | 22.8"

H 109 cm | 42.9" SH 77 cm | 30.3"

COLLECTION

Dining Chair +
Twin Seat +