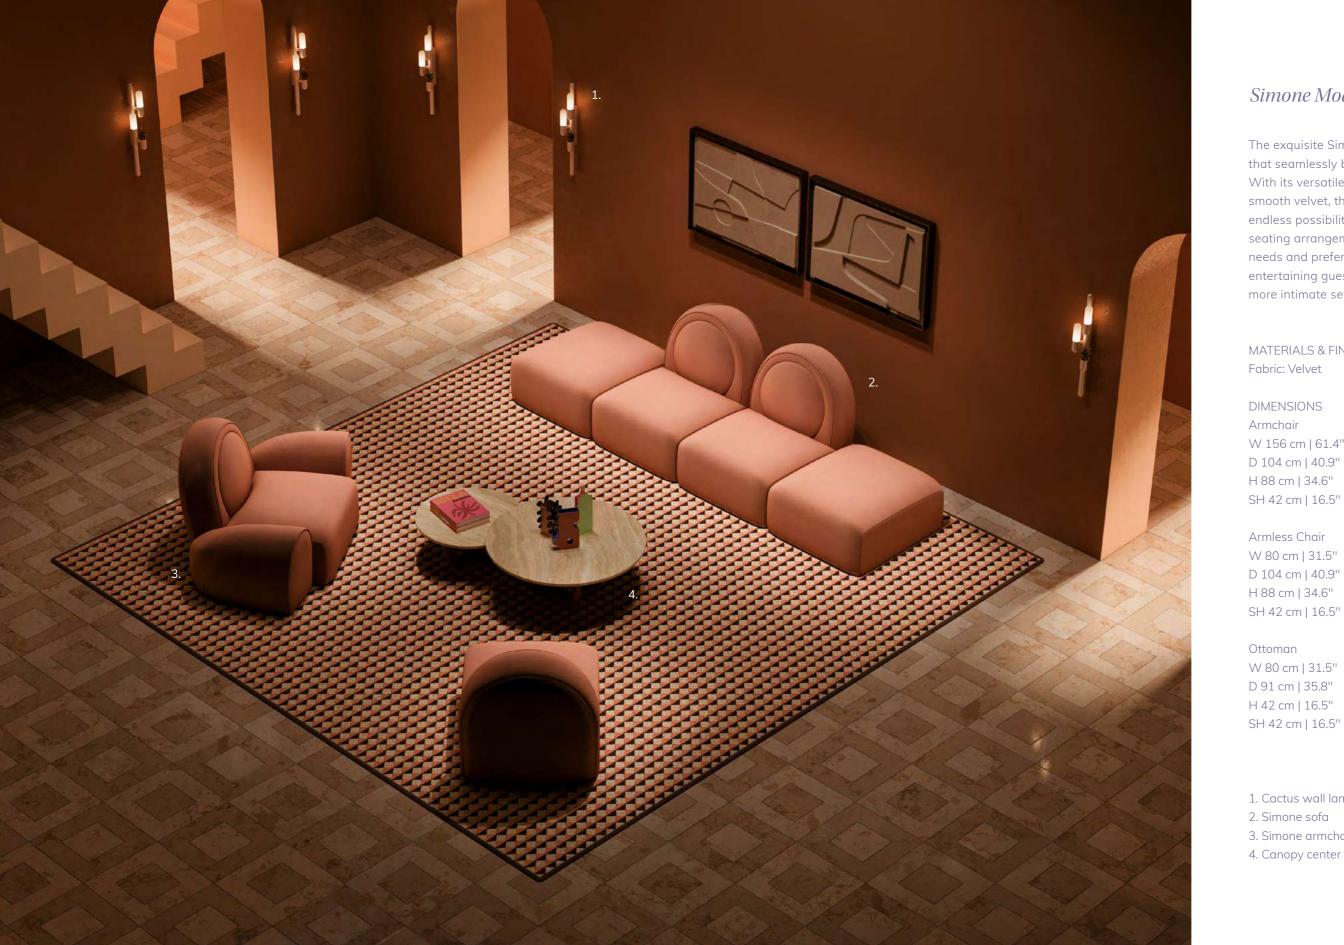

#### Simone Modular Sofa & Armchair

The exquisite Simone sofa is a modular piece that seamlessly blends style and functionality. With its versatile design upholstered in smooth velvet, the Simone modular sofa offers endless possibilities for creating personalized seating arrangements tailored to individual needs and preferences, making it ideal for entertaining guests or a smaller one for a more intimate setting.

MATERIALS & FINISHES Fabric: Velvet

**DIMENSIONS** Armchair W 156 cm | 61.4" D 104 cm | 40.9" H 88 cm | 34.6" SH 42 cm | 16.5"

Armless Chair W 80 cm | 31.5" D 104 cm | 40.9" H 88 cm | 34.6" SH 42 cm | 16.5"

Ottoman W 80 cm | 31.5" D 91 cm | 35.8" H 42 cm | 16.5"

- 1. Cactus wall lamp by CREATIVEMARY®
- 2. Simone sofa
- 3. Simone armchair
- 4. Canopy center table by MALABAR®

Radiating deluxe magnificence, the Nancy is the curvaceous masterpiece your space yearns for.