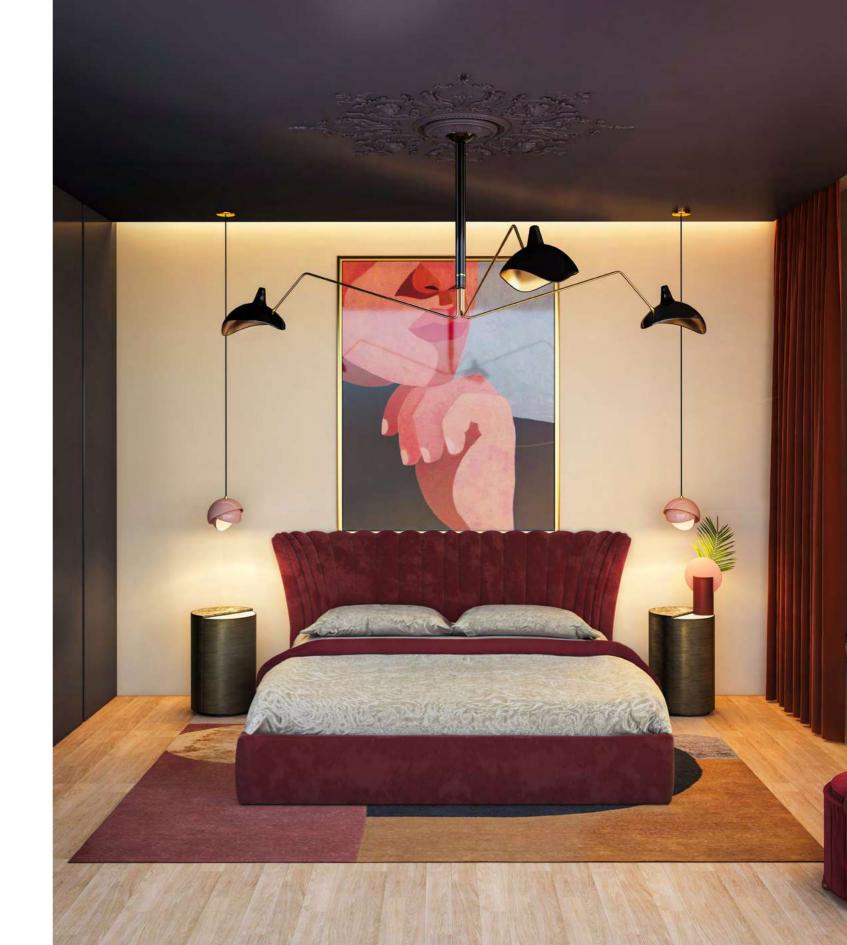

ugh Lisi turned down "From Russia with Love", the Hollywood producers were scouting a new Marilyn Monroe, so Lisi debuted in Hollywood comedy movies.

Inspired by the Hollywood Golden Era vibes, Ottiu designers conceived the mid-century modern Lisi bed.

MATERIALS & FINISHES

Fabric: Velvet

Details: Gold Studs

**DIMENSIONS** 

Overall

W 215 cm | 84.6"

D 205 cm | 80.7"

H 140 cm | 55.1"

Headboard

W 202 cm | 79.5"

D 22.5 cm | 8.9"

H 140 cm | 55.1"

Bed Frame

W 210 cm | 81.5"

D 207 cm | 76.8"

H 30 cm | 11.8"

- 1. Miami suspension lamp by CREATIVEMARY®
- 2. Mon Ooh bedside table by MALABAR®
- 3. Lisi bed



## Make your room the one you always dream about.

#### Valerie Bed



MATERIALS & FINISHES
Fabric: Velvet

DIMENSIONS
Overall
W 240 cm | 94.5"
D 235 cm | 92.5"
H 155 cm | 61"





#### Tammi Bed

Best known as one of the leading stars for Motown Records during the 60s, Tammi Terrell was an American singer-songwriter. Notably remembered for a series of duets with singer Marvin Gaye, Tammi's voice defined the passion and the soul. Ottiu designers tribute Tammi by conceiving this opulent bed. Conceived for those who have a cinematic eye for design, the Tammi Bed will elevate your dreamy place.

MATERIALS & FINISHES Fabric: Velvet Details: Polished Brass;

DIMENSIONS
Overall
W 240 cm | 94.5"
D 250 cm | 98.4"
H 140 cm | 55.1"

- 1. Hera suspension lamp by CREATIVEMARY®
- 2. Tammi bed
- 3. Boulder side table by PORUS®
- 4. Elke bench

#### Linda Bed

Known as one of the most beautiful muses of the Hollywood '60s, Linda Marshall was part of numerous successful movies a