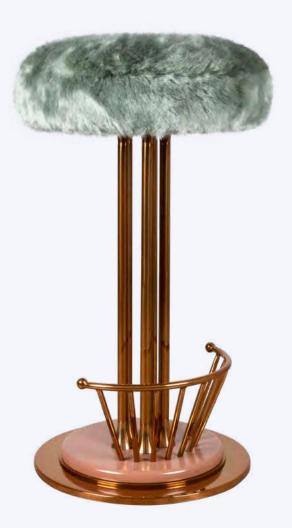

#### Louis Bar Stool

MATERIALS & FINISHES
Fabric: Velvet
Legs: Smoked Walnut Wood
Details: Brushed Brass

DIMENSIONS
DIA 40 cm | 15.7"
H 77 cm | 30.3"

COLLECTION

Dining Chairs +

Armchairs +

Stool +