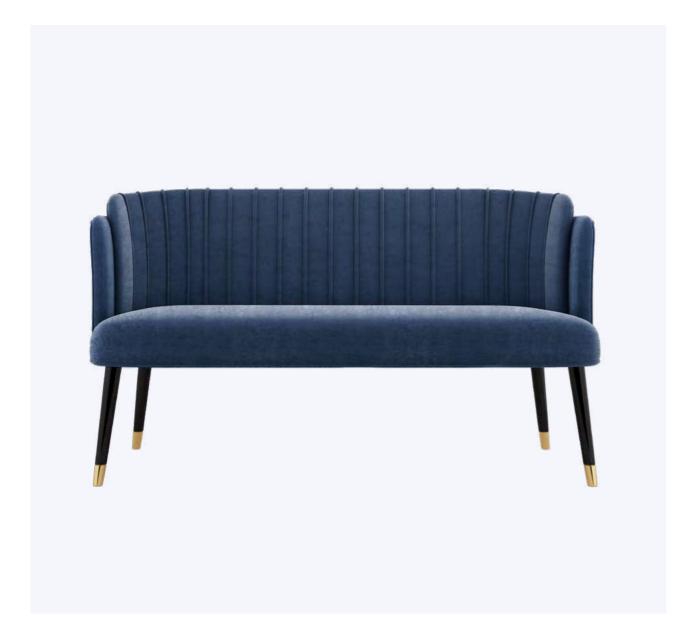

#### SOFA

**Romy** Sofa + **Simone** Modular Sofa

**Swanson** Sofa + **Jeane** Sofa

**Hayworth** Sofa + Margret Twin Seat

**Visconti** Twin Seat

**Eartha** Day Bed + **Nancy** Chaise Longue

# Hayworth Sofa

MATERIALS & FINISHES
Fabric: Cotton velvet
Legs: Polished Gold Steel

DIMENSIONS W 180 cm | 70.9" D 74 cm | 29.1" H 79 cm | 31.1" SH 44 cm | 17.3"