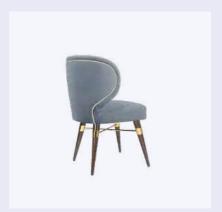

#### Winfrey Dining Chair

MATERIALS & FINISHES
Fabric: Cotton velvet
Details: Capitonné
Structure: Aged brushed brass

DIMENSIONS W 64 cm | 25.2" D 57 cm | 22.4" H 65 cm | 25.6" SH 49 cm | 19.3" COLLECTION

#### Winfrey Bar Chair

Ottiu conceived this timeless chair inspired by the glamorous living rooms of the Hollywood's years. Combining velvet with aged brushed copper, the Winfrey Mid-Century Modern Bar Chair will make you dream about the golden era's glamour. The Winfrey Mid-Century Modern Bar Chair a perfect piece for your home décor or luxurious commercial space.