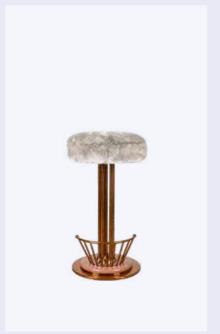

#### Andy Bar Stool

Andy Warhol emerged as a significant artist in the New York art scene in the 60s and was one of the most important and provocative filmmakers at the time. His works often explored popular culture, consumerism, and celebrity. His works include some of the most iconic pop art pieces in history, such as his Campbell's Soup Cans, Marilyn Monroe prints, and his silkscreen paintings of Elvis Presley. Influenced by such admirable artist, Ottiu designed the Andy Collection.

MATERIALS & FINISHES

Fabric: Fur

Legs: Polished Copper and

Lacquered Steel Leg

Structure: Polished Copper and

lacquered steel

DIMENSIONS
DIA 42 cm | 16.5"
H 76 cm | 29.9"

COLLECTION Stool