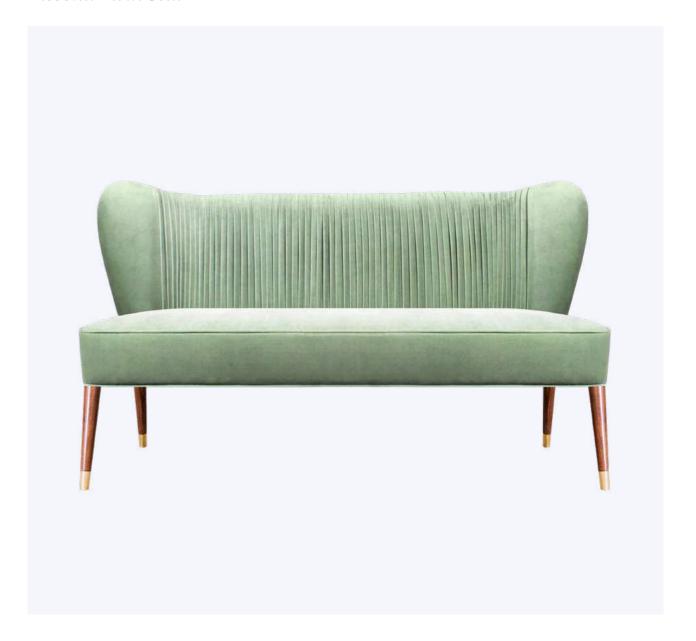

## Luna Dining & Bar Chair

Ottiu conceived a charming and elegant piece inspired by the feminine seductiveness: the Luna Contemporary Dining Chair. To give it a special touch, a wing-shaped backrest was added, providing a unique style with extreme comfort. Its cotton velvet upholstery and brushed brass accents makes it a special creation, being a decorative statement to any living room with a modern and creative design. This dining chair will surely be the masterpiece in your home décor.

#### MATERIALS & FINISHES

Fabric: Cotton Velvet
Legs: Lacquered Legs
Details: Brushed Brass, Interlaced Volumes

DIMENSIONS
Dining Chair
W 51.5 cm | 20.3"
D 50 cm | 19.7"
H 79.5 cm | 31.3"
SH 45 cm | 17.7"