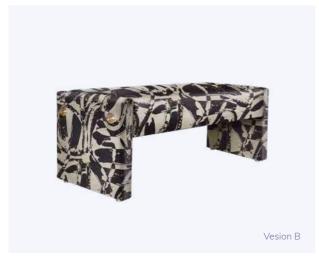

## Ginger Bench

Ginger Rogers, born Virginia Katherine McMath, was an iconic American actress, singer, and dancer who achieved tremendous success during the Golden Age of Hollywood. With her charm, elegance, and remarkable talent, Ginger captivated audiences worldwide.

This exquisite bench captures the essence of Ginger Rogers' iconic style, featuring sleek lines and a touch of glamour. With its refined design and deluxe materials, such as brass, velvet, and Tricotine fringes, this bench invites you to take a seat and embrace the timeless allure of a Hollywood legend.

The Ginger bench becomes a captivating highlight within any space. With its refined design and sophisticated presence, it effortlessly commands attention and elevates the overall aesthetic of the room.

MATERIALS & FINISHES
Fabric: Matte Velvet
Legs: Polished Brass
Details: Polished Brass, Tricotine Fringes

DIMENSIONS
W 162 cm | 63.8"
D 62 cm | 24.4"
H 51 cm | 20.1"
SH 42 cm | 16.5"