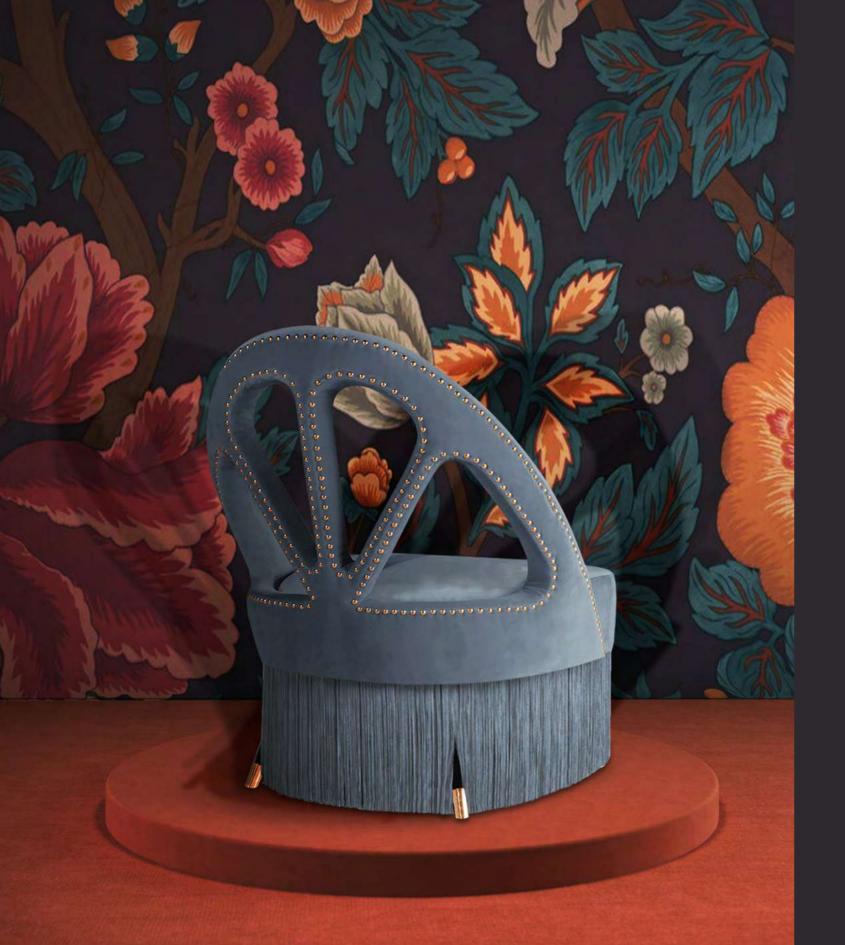

Armchair

Kim Novak was a golden era's breathtaking face, a large-boned perfect blond
star. The controversy around her image and
inexperience as an actress turned her into
a 50s and 60s superstar. Inspired by this
woman, the peculiar curves of the Mid-Century
Modern Kim Armchair is dressed in cotton
velvet upholstery with gold studs on the back.
Structured in smoked walnut wood legs, the
Kim Armchair is a must-have in modern décor
that transpires grace and style. Bring some
glamour to your contemporary living space or
interior design project with this new addiction.

MATERIALS & FINISHES

Fabric: Cotton velvet

Legs: Smoked Walnut Wood

Details: Gold Studs

**DIMENSIONS** 

W 79.5 cm | 31.3"

D 82 cm | 32.3"

H 80 cm | 31.5"

SH 46 cm | 18.1"

#### COLLECTION

Dining Chair +

Bar Chair +



Its eclectic and exquisite back will offer your living space a new character.

## Scarlet Armchair



MATERIALS & FINISHES
Fabric: Cotton Velvet
Legs: Lacquered Legs
Details: Polished Brass, Gold Studs

DIMENSIONS
W 66 cm | 26"
D 72 cm | 28.3"
H 88 cm | 34.6"
SH 43 cm | 16.9"

# Lucy Armchair



MATERIALS & FINISHES
Fabric: Cotton Velvet
Legs: Upholstered Legs
Details: Polished Brass

DIMENSIONS
W 92 cm | 36.2"
D 82 cm | 32.3"
H 82 cm | 32.3"
SH 40 cm | 15.7"

## Gardner Dining Chair



MATERIALS & FINISHES
Fabric: Cotton Velvet
Legs: Upholstered and
Lacquered Legs
Details: Fabric Drapping and

DIMENSIONS
W 55 cm | 21.7"
D 60 cm | 23.6"
H 79.5 cm | 31.3"
SH 46 cm | 18.1"

COLLECTION

Bar Chair +

### Gardner Bar Chair



MATERIALS & FINISHES
Fabric: Cotton Velvet
Legs: Upholstered and
La