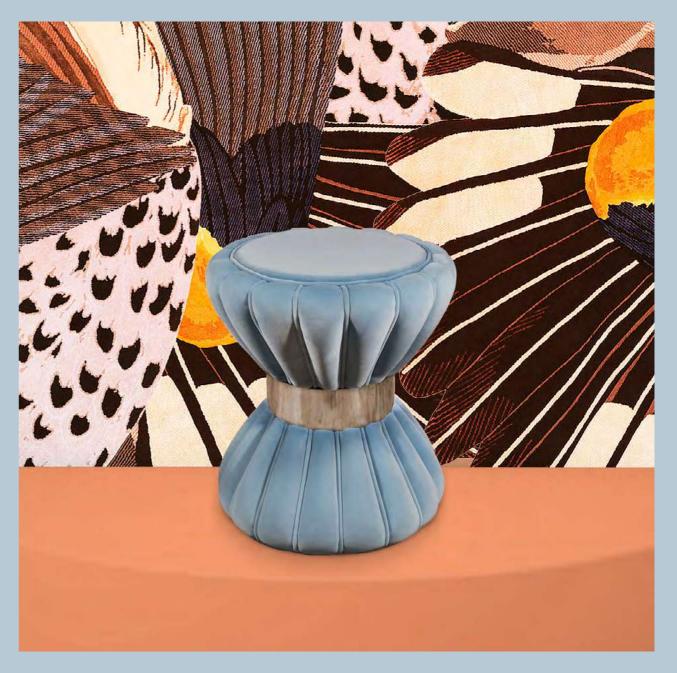

#### Charisse Stool

Cyd Charisse was an American actress and dancer known for the "strength and grace of a ballerina and an extraordinary on-screen presence that allowed her to play the cold and aloof femme fatale and the romantic ballerina with equal aplomb". Such a powerful woman inspired Ottiu to create this elegant yet imposing piece: the Charisse Mid-Century Modern Stool. Dressing up the Charisse stool with multiple shades and textures in the same color family will keep your space interesting and spice up by sticking to a single color. This eye-catch stool will add style and grace to any personal space, like your bedroom, and impress in a luxurious living room.

MATERIALS & FINISHES
Fabric: Satin Look
Legs: Polished Brass Base
Details: Piping

DIMENSIONS Charisse Stool S DIA 40 cm | 15.7" H 42 cm | 16.5"

Charisse Stool M DIA 66 cm | 26" H 39 cm | 15.4"

Charisse Stool L DIA 90 cm | 35.4" H 36 cm | 14.2"