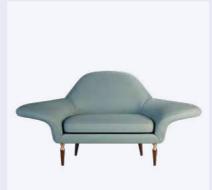

#### Margret Twin Seat

MATERIALS & FINISHES
Fabric: Satin Look
Legs: Brushed Gold Steel

DIMENSIONS
W 160 cm | 63"
D 97 cm | 38.2"
H 75 cm | 29.5"
SH 42 cm | 16.5"

COLLECTION Sofa The dazzling
Margret Sofa
tributes the iconic
Ann-Margret.

#### Margret Sofa

Ann-Margret is a 60s captivating actress, singer and dancer who started her career with a fresh and independent spirit, always recognized by her flaring beauty and sexiness. The Margret Contemporary Sofa's rich colors and voluptuous shapes were inspired by this fabulous golden era red-head beauty. Featuring a show-stopping embroidery velvet upholstery over brushed gold steel legs, this midcentury modern sofa is guaranteed to bring old Hollywood glamour and grandeur to your contemporary living room.

MATERIALS & FINISHES Fabric: Satin Look Legs: Brushed Gold Steel

DIMENSIONS
W 342 cm | 134.6"
D 140 cm | 55.1"
H 86.5 cm | 34.1"
SH 42 cm | 16.5"

COLLECTION
Twin Seat +