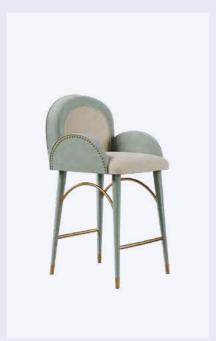

## Karin Dining Chair

Known in the late '60s as a Bond girl, Karin Dor was a German actress who shines during the Hollywood Golden Era. Her attractive redhead made an indelible impression on the Austrian director, Harald Reinl, and this paved the way to higher-profile roles. In later years, she performed mainly stages roles but still appeared in some films.

Influenced by her glamour and sensuality, Ottiu designers conceived the Karin dining chair. Upholstered in cotton velvet, featuring lacquered wood legs, this mid-century modern armrest dining chair embodies the Hollywood's sophistication with a comfort design. The Karin Dining Chair will recreate a perfect movie set.

MATERIALS & FINISHES
Fabric: Cotton Velvet
Legs: Lacquered Legs
Details: Gold Studs, Polished Brass

DIMENSIONS
W 80 cm | 31.5"
D 77.5 cm | 30.5"
H 105.5 cm | 41.5"
SH 49 cm | 19.3"

COLLECTION

Bar Chair +

### Karin Bar Chair

MATERIALS & FINISHES
Fabric: Cotton velvet
Legs: Lacquered Legs
Details: Polished Brass,
Gold Studs

DIMENSIONS
W 60 cm | 23.6"
D 60 cm | 23.6"
H 112 cm | 44.1"
SH 75 cm | 29.5"

COLLECTION
Dining Chair +