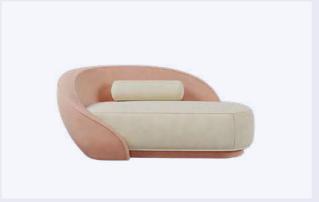

#### Nancy Chaise Longue & Sofa

Nancy Wilson was an American singer whose career spanned over five decades. Although she did not consider herself a jazz vocalist, though many others did, including the Grammy awards judges. Nancy always defined herself as a "song stylist". Inspired by the vocalist who brought a jazz sensibility to all kinds of songs and for the curvy throwback design trend, the Ottiu designers conceived this collection.

MATERIALS & FINISHES Fabric: Cotton Velvet Details: Upholstered Base

DIMENSIONS
Chaise Longue
W 184 cm | 72.4"
D 105 cm | 41.3"
H 80 cm | 31.5"
SH 45 cm | 17.7"

Sofa W 296 cm | 116.5" D 105 cm | 41.3" H 80 cm | 31.5" SH 45 cm | 17.7"