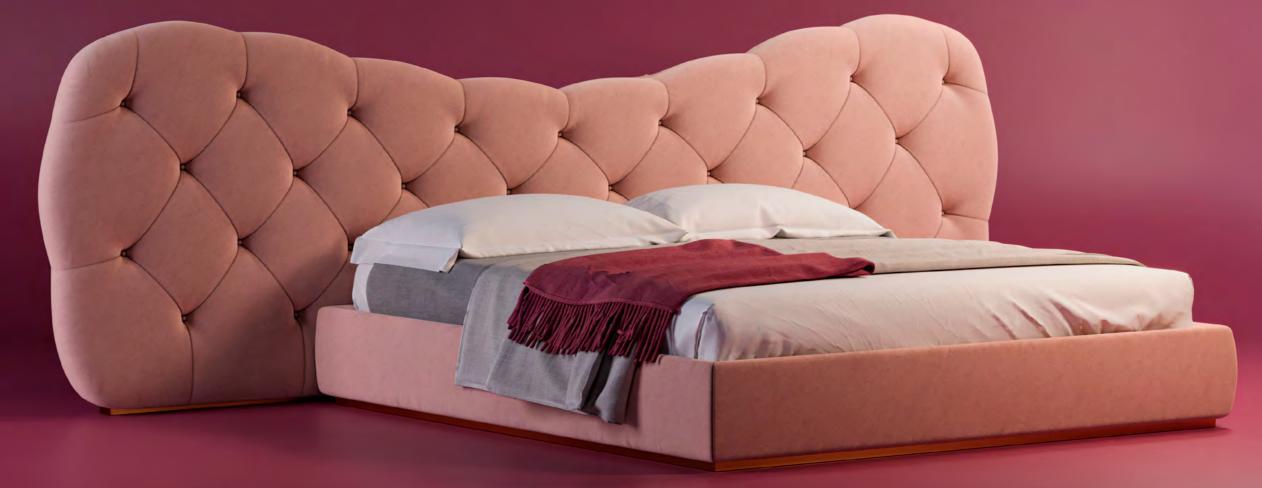

#### Linda Bed

Known as one of the most beautiful muses of the Hollywood '60s, Linda Marshall was part of numerous successful movies and series. Her unquestionable talent and seductive beauty take her to the Hollywood Cinema World. Reinterpreting all the lushness lived during the Golden Era, Ottiu designers conceived the Linda Mid-Century Modern Bed.

MATERIALS & FINISHE: Fabric: Velvet Legs: Lacquered Base Details: Capitonné

DIMENSIONS
Overall
W 370 cm | 145.7"
D 214 cm | 84.3"
H 140 cm | 55.1"

Headboard W 370 cm | 145.7' D 15 cm | 6" H 120 cm | 47.2"

Bed Frame W 214 cm | 84.3 D 207 cm | 81.4" H 30 cm | 11.8"