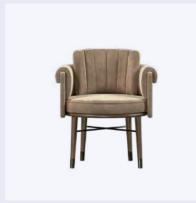

#### Tippi Dining Chair

Nathalie Hedren, also known as
Tippi Hedren, is an American actress
and successful fashion model.
Having a strong commitment to
animal rescue since 1969, while she
was shooting in Africa, she created
the Roar Foundation, which enabled
her to contribute to the protection
and preservation of lions and tigers.
To honor her work, Ottiu designed
the Mid-Century Modern Tippi
Dining Chair.

#### MATERIALS & FINISHES

Fabric: Satin

Legs: Smoked Walnut Wood Details: Brushed Brass, Gold Studs

#### DIMENSIONS

W 64 cm | 25.2"

D 63 cm | 24.8"

H 81 cm | 31.9"

SH 50 cm | 19.7"