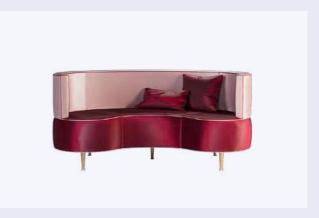

#### Romy Sofa & Armchair

Romy Schneider was a highly acclaimed and versatile Austrian-born actress who achieved international recognition for her talent and beauty. Schneider's acting career began at an early age, and she soon rose to fame for her roles in both German and French cinema.

Ottiu designers tribute Romy by conceiving this opulent line of upholstery seating.

MATERIALS & FINISHES Fabric: Bouclé Legs: Brass

DIMENSIONS
Sofa
W 357 cm | 140.6"
D 120 cm | 47.2"
H 89 cm | 35"
SH 42 cm | 16.5"

Armchair W 141 cm | 55.5" D 120 cm | 47.2" H 89 cm | 35" SH 42 cm | 16.5"

- 1. Almond suspension lamp by CREATIVEMARY®
- 2. Romy sofa
- 3. Monticello center table by PORUS®
- 4. Romy armchair