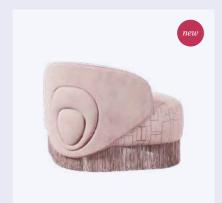

## Jeane Armchair

Jean Harlow was a 1930s Hollywood reigning symbol and the greatest unconventional actress who inspired Ottiu's designers to create this lips-inspired armchair. The Jeane armchair shows its passionate essence through its enchanting design lines upholstered in high-quality cotton velvet. Jeane's seductive top embellished with fringes rests on elegant lacquered legs. Turning the Jeane Mid-century Modern Armchair itself into an opulent yet comfortable ideal piece for a deluxe living set.

MATERIALS & FINISHES

Fabric: Cotton Velvet

Legs: Lacquered Legs

Details: Polished Brass, Fringes

DIMENSIONS

W 98 cm | 38.6"

D 76 cm | 29.9"

H 77 cm | 30.3"

SH 45 cm | 17.7"

COLLECTION

Sofa

- 1. Almond suspension lamp by CREATIVEMARY®
- 2. Jeane amchair
- 3. Peggy sofa