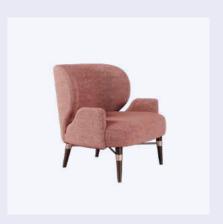

# Marilyn Armchair

MATERIALS & FINISHES
Fabric: Cotton Velvet
Legs: Polished Brass

DIMENSIONS W 86 cm | 33.9" D 67 cm | 26.4" H 76 cm | 29.9" SH 41 cm | 16.1"