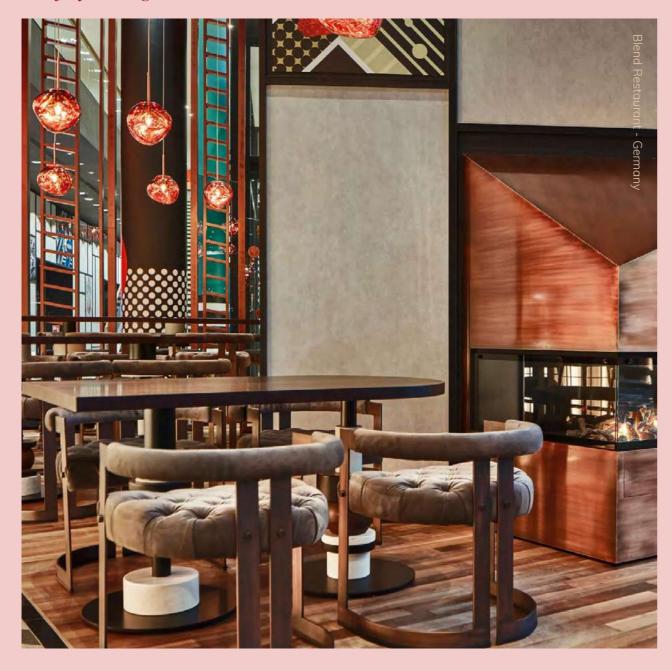

### Anita Bar Chair

The Anita Mid-Century Modern Bar Chair is a piece where lush, beauty and delicacy hide the fierceness and unbridled sensuality of one of the 50s iconic personalities: Anita Ekberg. This beautiful chair has an exquisite velvet upholstery supported by long smoked walnut wood legs finished with extremely elegant brushed brass details. Just as Ekberg, this bar chair will fit any living set through its charming beauty and figure, being the center piece in your décor set.

MATERIALS & FINISHES
Fabric: Velvet and Engraved Velvet
Legs: Smoked Walnut Wood

Details: Brushed Brass

DIMENSIONS W 60 cm | 23.6"

D 58 cm | 22.8"

H 109 cm | 42.9" SH 77 cm | 30.3"

COLLECTION

Dining Chair +
Twin Seat +