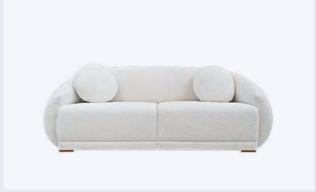

#### Eartha Armchair

MATERIALS & FINISHES Fabric: Cotton Velvet Details: Polished Brass DIMENSIONS
DIA 110 cm | 43.3"
H 76 cm | 29.9"
SH 45 cm | 17.7"

COLLECTION

Day Bed

#### Eartha Day Bed

MATERIALS & FINISHES
Fabric: Mix Jacquard Velvet
Details: Polished Brass

DIMENSIONS
DIA 208 cm | 81.9"
H 76 cm | 29.9"
SH 45 cm | 17.7"

COLLECTION
Armchair +