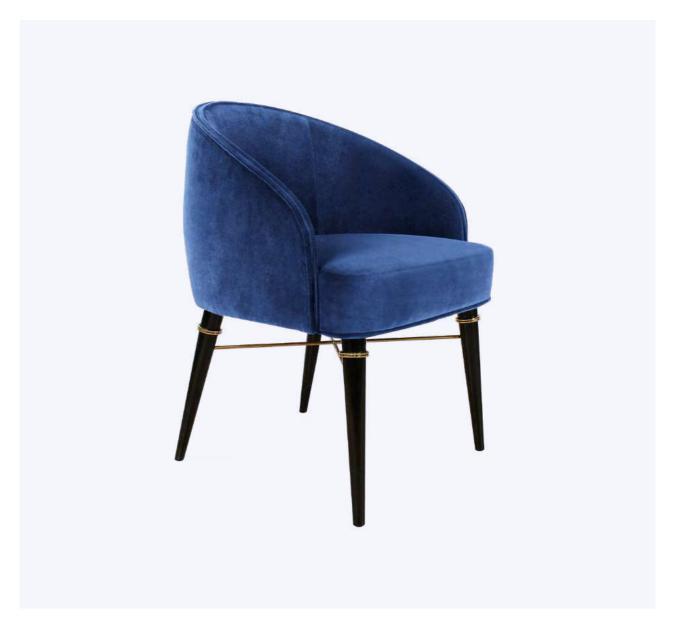

#### Winfrey Dining Chair

MATERIALS & FINISHES
Fabric: Cotton velvet
Details: Capitonné
Structure: Aged brushed brass

DIMENSIONS W 64 cm | 25.2" D 57 cm | 22.4" H 65 cm | 25.6" SH 49 cm | 19.3" COLLECTION

Bar Chair +