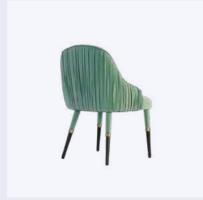

## Luna Dining & Bar Chair

Ottiu conceived a charming and elegant piece inspired by the feminine seductiveness: the Luna Contemporary Dining Chair. To give it a special touch, a wing-shaped backrest was added, providing a unique style with extreme comfort. Its cotton velvet upholstery and brushed brass accents makes it a special creation, being a decorative statement to any living room with a modern and creative design. This dining chair will surely be the masterpiece in your home décor.

#### MATERIALS & FINISHES

Fabric: Cotton Velvet
Legs: Lacquered Legs
Details: Brushed Brass, Interlaced Volumes

DIMENSIONS
Dining Chair
W 51.5 cm | 20.3"
D 50 cm | 19.7"
H 79.5 cm | 31.3"
SH 45 cm | 17.7"

Bar Chair W 51.5 cm | 20.3" D 50 cm | 19.7" H 105 cm | 41.3" SH 72 cm | 28.3"