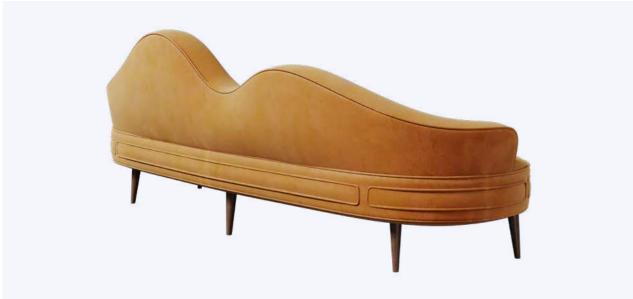

#### Nancy Chaise Longue & Sofa

Nancy Wilson was an American singer whose career spanned over five decades. Although she did not consider herself a jazz vocalist, though many others did, including the Grammy awards judges. Nancy always defined herself as a "song stylist". Inspired by the vocalist who brought a jazz sensibility to all kinds of songs and for the curvy throwback design trend, the Ottiu designers conceived this collection.

MATERIALS & FINISHES Fabric: Cotton Velvet Details: Upholstered Base

DIMENSIONS
Chaise Longue
W 184 cm | 72.4"
D 105 cm | 41.3"
H 80 cm | 31.5"
SH 45 cm | 17.7"

Sofa W 296 cm | 116.5" D 105 cm | 41.3" H 80 cm | 31.5" SH 45 cm | 17.7"