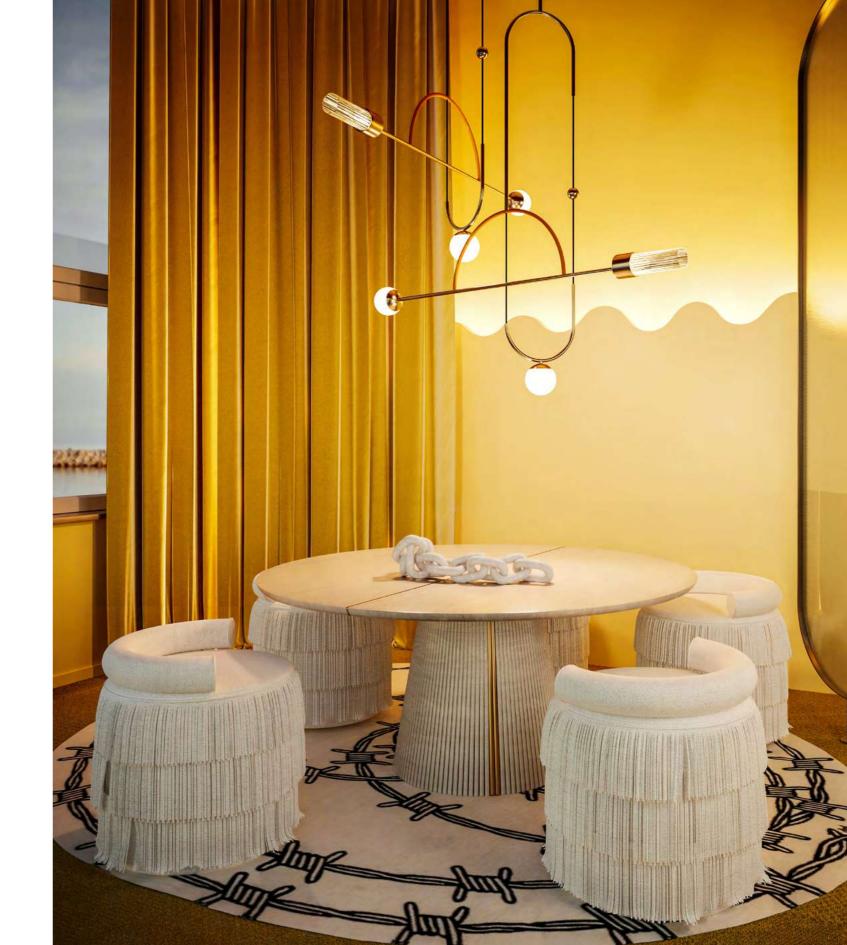

#### Doris Armchair

Doris Day, renowned as one of the luminaries of the silver screen during the illustrious 1950s, captivated audiences. It was amidst the media frenzy surrounding the film "Love Me or leave me," a cinematic masterpiece that epitomized the pinnacle of the Hollywood Golden Age, which Ottiu drew inspiration to create an armchair befitting the legacy of this remarkable muse.

The Doris armchair, a testament to the elegance of mid-century modern design, is a masterpiece meticulously crafted by skilled artisans. Doris invites you to indulge in the lavishness of your surroundings, offering multiple configurations possibilities to cater to the most discerning tastes.

MATERIALS & FINISHES
Fabric: Jacquard and Velvet
Structure: Walnut Wood
Details: Tricotine Fringes

DIMENSIONS
W 89 cm | 35"
D 66 cm | 26"
H 59 cm | 23.2"
SH 39 cm | 15.4"