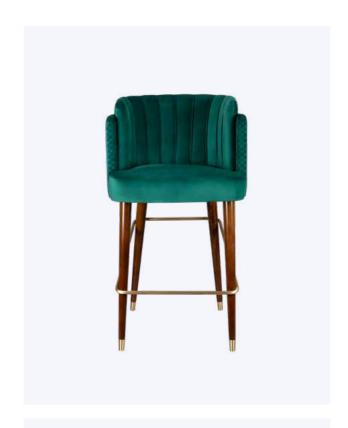

#### Tippi Dining Chair

Nathalie Hedren, also known as
Tippi Hedren, is an American actress
and successful fashion model.
Having a strong commitment to
animal rescue since 1969, while she
was shooting in Africa, she created
the Roar Foundation, which enabled
her to contribute to the protection
and preservation of lions and tigers.
To honor her work, Ottiu designed
the Mid-Century Modern Tippi
Dining Chair.

#### MATERIALS & FINISHES

Fabric: Satin

Legs: Smoked Walnut Wood Details: Brushed Brass, Gold Studs

#### DIMENSIONS

W 64 cm | 25.2"

D 63 cm | 24.8"

H 81 cm | 31.9"

SH 50 cm | 19.7"

#### COLLECTION

Bar Chair

Twin Seat

Armchair +