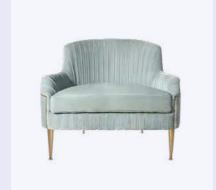

MATERIALS & FINISHES
Fabric: Cotton Velvet
Legs: Smoked Walnut Wood
Details: Polished Brass

DIMENSIONS W 52 cm | 20.5" D 57 cm | 22.4" H 84 cm | 33.1" SH 49 cm | 19.3"