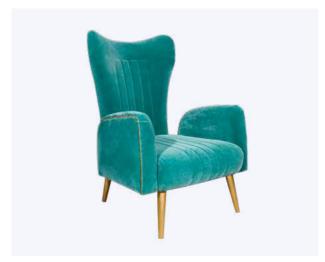

#### Tippi Dining Chair

Nathalie Hedren, also known as
Tippi Hedren, is an American actress
and successful fashion model.
Having a strong commitment to
animal rescue since 1969, while she
was shooting in Africa, she created
the Roar Foundation, which enabled
her to contribute to the protection
and preservation of lions and tigers.
To honor her work, Ottiu designed
the Mid-Century Modern Tippi
Dining Chair.

#### MATERIALS & FINISHES

Fabric: Satin

Legs: Smoked Walnut Wood Details: Brushed Brass, Gold Studs

#### DIMENSIONS

W 64 cm | 25.2"

D 63 cm | 24.8"

H 81 cm | 31.9"

SH 50 cm | 19.7"

#### COLLECTION

Bar Chair

Twin Seat

Armchair +