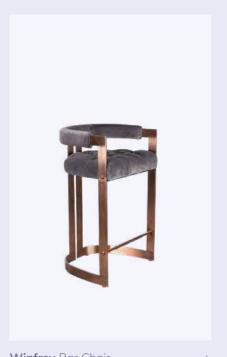

#### Winfrey Bar Chair

Ottiu conceived this timeless chair inspired by the glamorous living rooms of the Hollywood's years. Combining velvet with aged brushed copper, the Winfrey Mid-Century Modern Bar Chair will make you dream about the golden era's glamour. The Winfrey Mid-Century Modern Bar Chair a perfect piece for your home décor or luxurious commercial space.

MATERIALS & FINISHES
Fabric: Velvet
Structure: Aged Brushed Copper
Details: Capitonné;

DIMENSIONS
W 58 cm | 22.8"
D 50 cm | 19.7"
H 92 cm | 36.2"
SH 74 cm | 29.1"

COLLECTION
Dining Chair +

Winfrey Mid-Century Modern Bar Chair will make you dream about the Hollywood Golden Era.