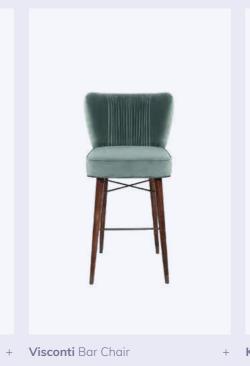

#### Visconti Bar Chair

MATERIALS & FINISHES
Fabric: Cotton Velvet
Smoked Walnut Wood |
Details: Pleats, Polished Brass,
Aged Copper Studs

DIMENSIONS W 56 cm | 22" D 58.5 cm | 23" H 110 cm | 43.3" SH 77 cm | 30.3" COLLECTION