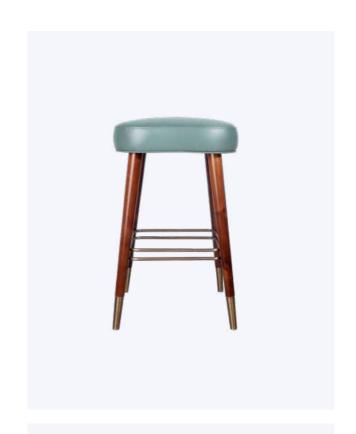

#### Louis Bar Stool

MATERIALS & FINISHES
Fabric: Velvet
Legs: Smoked Walnut Wood
Details: Brushed Brass

DIMENSIONS
DIA 40 cm | 15.7"
H 77 cm | 30.3"

COLLECTION

Dining Chairs +

Armchairs +

Stool +