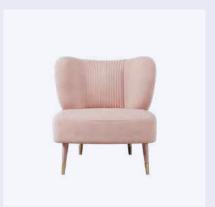

## Marlene Dining Chair

Marlene is the artistic name for the German actress Marie Magdalene Dietrich. In her early teens, Marlene gave up music to explore acting. And her beauty, voice, and sensuality made her one of the world's most glamorous Hollywood stars.

Inspired by her self-evident aura of sophistication, Ottiu designers conceived the mid-century modern curvy Marlene dining chair. Dressed up in a satin fabric and supported by lacquered steel legs, the Marlene dining chair will bring the Hollywood Golden Era's vibes to your dining room décor.

#### MATERIALS & FINISHES

Fabric: Satin

Legs: Lacquered Steel Details: Polished Brass

DIMENSIONS W 63 cm | 24.8" D 60 cm | 23.6" H 82 cm | 32.3" SH 47 cm | 18.5"