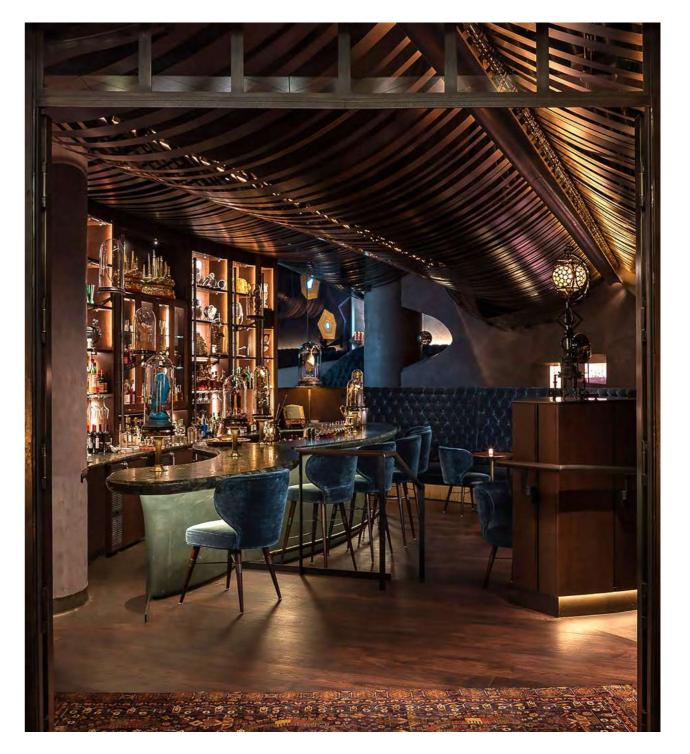

## Bibo Restaurant

MADRID - SPAIN

This beautiful restaurant reflects the traveled essence of the BiBo cuisine with a giant hot-air balloon hanging over the bar, with the concept of a refined, cosmopolitan and elegant Andalusia.

Decorated by the interior designer Lázaro Rosa-Violán with a precious instinct for art, the BiBo features one of Ottiu's highlighted pieces, Tippi Bar Chairs.