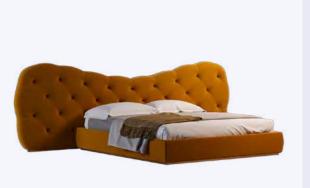

#### Lisi Bed

Vina Lisi started her film career in her early teens in Rome. Though Lisi turned down "From Russia with Love", the Hollywood producers were scouting a new Marilyn Monroe, so Lisi debuted in Hollywood comedy movies.

Inspired by the Hollywood Golden Era vibes, Ottiu designers conceived the mid-century modern Lisi bed.

MATERIALS & FINISHES

Fabric: Velvet

Details: Gold Studs

**DIMENSIONS** 

Overall

W 215 cm | 84.6"

D 205 cm | 80.7"

H 140 cm | 55.1"

Headboard

W 202 cm | 79.5"

D 22.5 cm | 8.9"

H 140 cm | 55.1"

Bed Frame

W 210 cm | 81.5"

D 207 cm | 76.8"

H 30 cm | 11.8"

- 1. Miami suspension lamp by CREATIVEMARY®
- 2. Mon Ooh bedside table by MALABAR®
- 3. Lisi bed