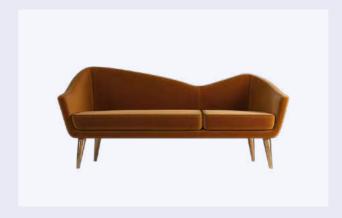

#### Dorothy Sofa

MATERIALS & FINISHES
Fabric: Satin Look
Legs: Smoked Walnut Wood
and Brushed Brass

DIMENSIONS
W 270 cm | 106.3"
D 82 cm | 32.3"
H 80 cm | 31.5"
SH 42 cm | 16.5"

COLLECTION +

The Swanson Sofa emanates an aura of lavish allure, with its captivating interplay of bold, opulent contours.

#### Swanson Sofa

MATERIALS & FINISHES
Fabric: Velvet
Legs: Smoked Walnut Wood

DIMENSIONS
W 234 cm | 92.1"
D 92 cm | 36.2"
H 80 cm | 31.5"
SH 43.5 cm | 17.1"