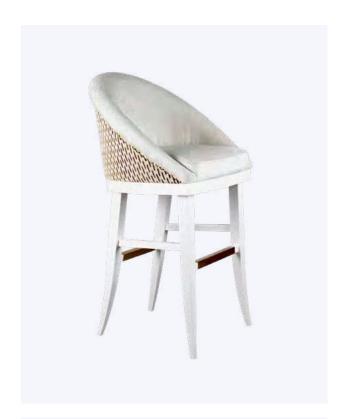

#### Angel Swivel Bar Stool

Beautiful California-born Angel
Tompkins started her career out
as a model before attempting an
on-camera career in the late 60s.
Angel made her major film debut as
a seductive blonde in the comedy "I
Love My Wife" and was nominated
for a Golden Globe Award.

Reinterpreting the mid-century lifestyle based on her charming look and talent, Ottiu designers conceived this collection.

MATERIALS & FINISHES
Fabric: Velvet
Legs: Polished Gold and
Lacquered Steel

DIMENSIONS W 67 cm | 26.4" D 59 cm | 23.2" H 114 cm | 44.9" SH 75.5 cm | 29.7"

COLLECTION

Dining Chair +