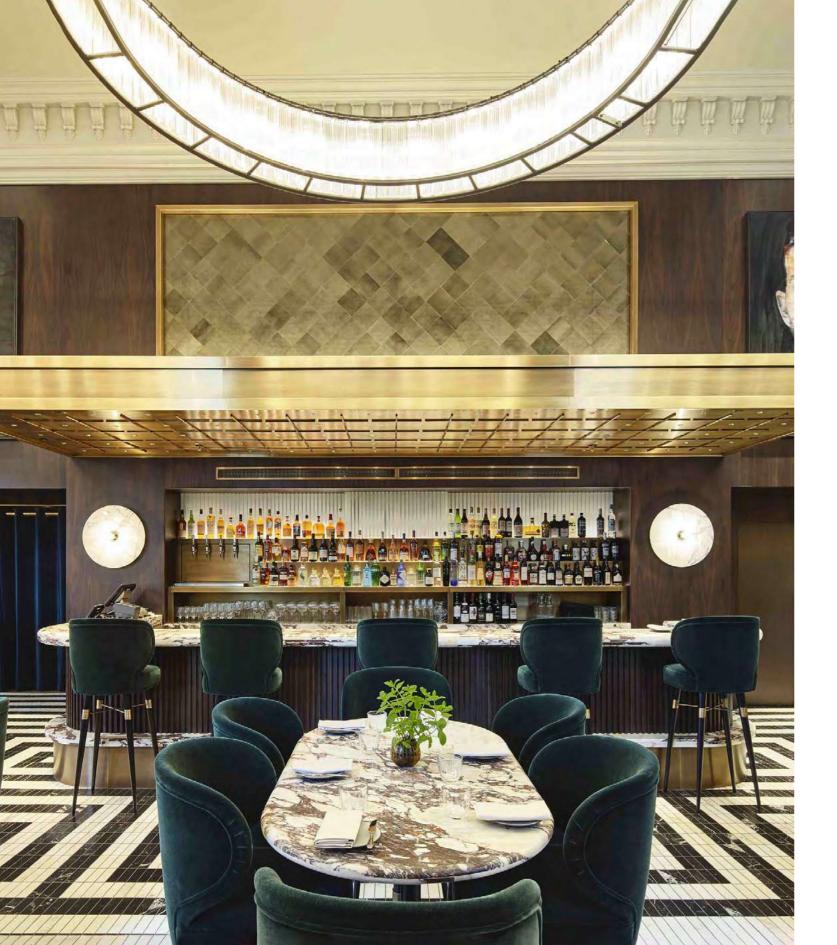

# Gingiber Fusion Cuisine

Designed to be a destination for food, drinks, and design, Ottiu designers present its newest hospitality project. Conceived into distinctive areas, where Art Déco, bold colors with subtle nature-inspired vibes come together to conceive a fresh hospitality design.

FEATURED PRODUCTS
Louis dining chair
Louis I dining chair
Anita dining chair
Kelly bar chair

Art Déco, bold colors with subtle nature-inspired vibes come together to conceive a fresh hospitality design.