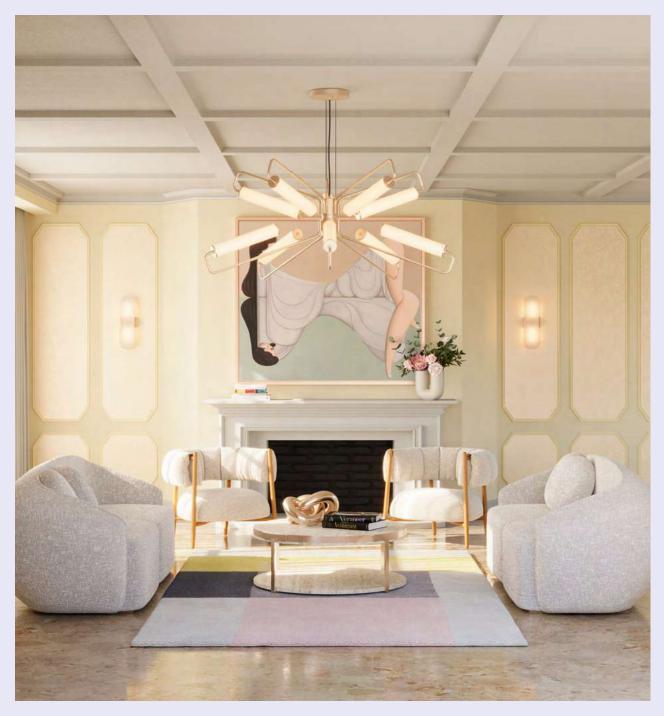

# Century Collection

Harnessing the very essence of refined leisure, Ottiu reimagines the mid-century lifestyle, infusing it with an unparalleled sense of grandeur and opulence. With an unwavering dedication to outstanding craftsmanship, each upholstery piece emerges as a testament to the extraordinary allure of the Hollywood Golden Era, inviting you to embark on a timeless journey of glamour and charm.

Embracing the ethos of meticulous artistry, Ottiu's Portuguese master artisans, guided by an unwavering commitment to their craft, orchestrate an exquisite symphony of creation. Every piece is lovingly crafted akin to an irreplaceable masterpiece.