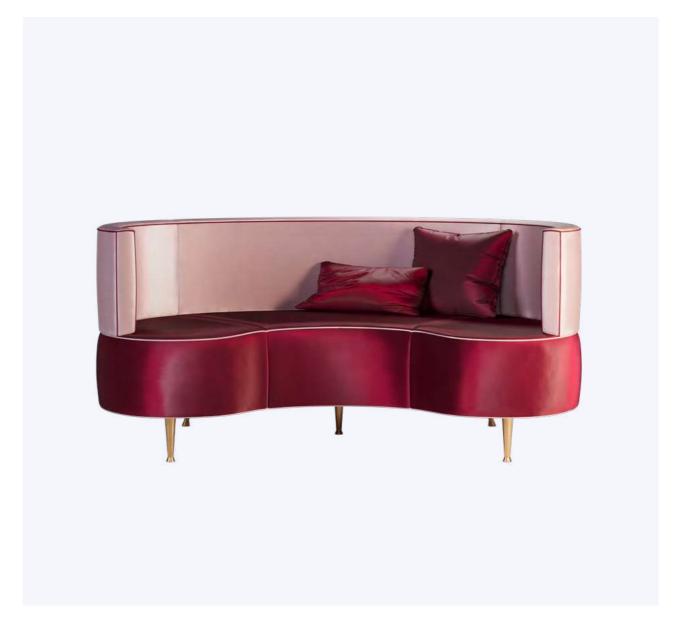

#### Margret Twin Seat

MATERIALS & FINISHES
Fabric: Satin Look
Legs: Brushed Gold Steel

DIMENSIONS
W 160 cm | 63"
D 97 cm | 38.2"
H 75 cm | 29.5"
SH 42 cm | 16.5"

COLLECTION Sofa The dazzling
Margret Sofa
tributes the iconic
Ann-Margret.

#### Margret Sofa

Ann-Margret is a 60s captivating actress, singer and dancer who started her career with a fresh and independent spirit, always recognized by her flaring beauty and sexiness. The Margret Contemporary Sofa's rich colors and voluptuous shapes were inspired by this fabulous golden era red-head beauty. Featuring a show-stopping embroidery velvet upholstery over brushed gold steel legs, this midcentury modern sofa is guaranteed to bring old Hollywood glamour and grandeur to your contemporary living room.

MATERIALS & FINISHES Fabric: Satin Look Legs: Brushed Gold Steel

DIMENSIONS
W 342 cm | 134.6"
D 140 cm | 55.1"
H 86.5 cm | 34.1"
SH 42 cm | 16.5"

COLLECTION
Twin Seat +