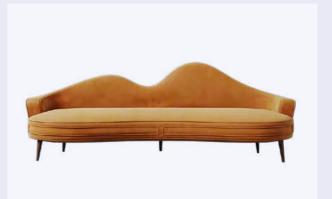

# Hayworth Sofa

MATERIALS & FINISHES
Fabric: Cotton velvet
Legs: Polished Gold Steel

DIMENSIONS W 180 cm | 70.9" D 74 cm | 29.1" H 79 cm | 31.1" SH 44 cm | 17.3"