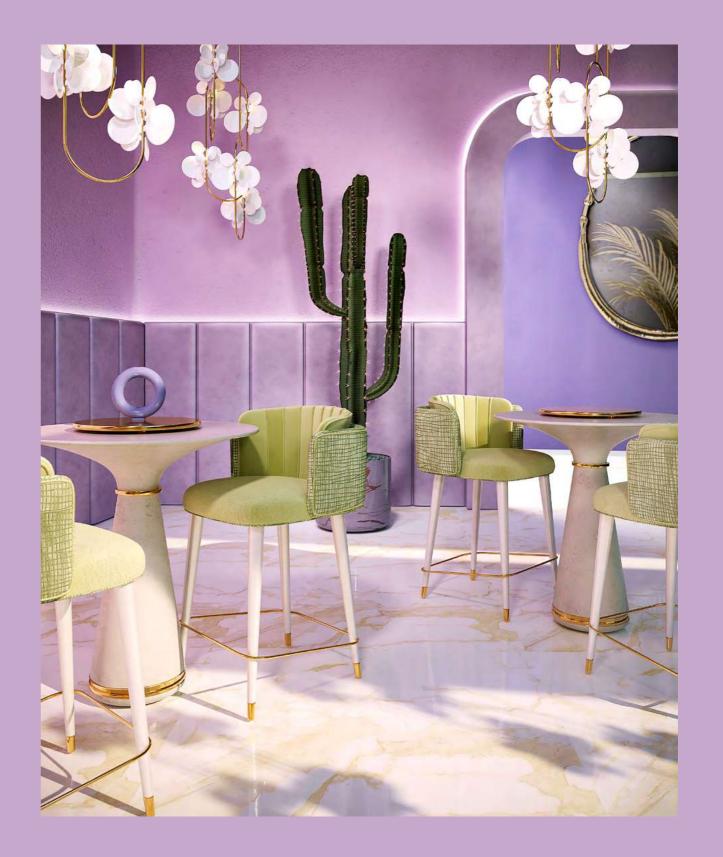

## Luna Dining & Bar Chair

Ottiu conceived a charming and elegant piece inspired by the feminine seductiveness: the Luna Contemporary Dining Chair. To give it a special touch, a wing-shaped backrest was added, providing a unique style with extreme comfort. Its cotton velvet upholstery and brushed brass accents makes it a special creation, being a decorative statement to any living room with a modern and creative design. This dining chair will surely be the masterpiece in your home décor.

#### MATERIALS & FINISHES

Fabric: Cotton Velvet
Legs: Lacquered Legs
Details: Brushed Brass, Interlaced Volumes

DIMENSIONS
Dining Chair
W 51.5 cm | 20.3"
D 50 cm | 19.7"
H 79.5 cm | 31.3"
SH 45 cm | 17.7"

Bar Chair W 51.5 cm | 20.3" D 50 cm | 19.7" H 105 cm | 41.3" SH 72 cm | 28.3"