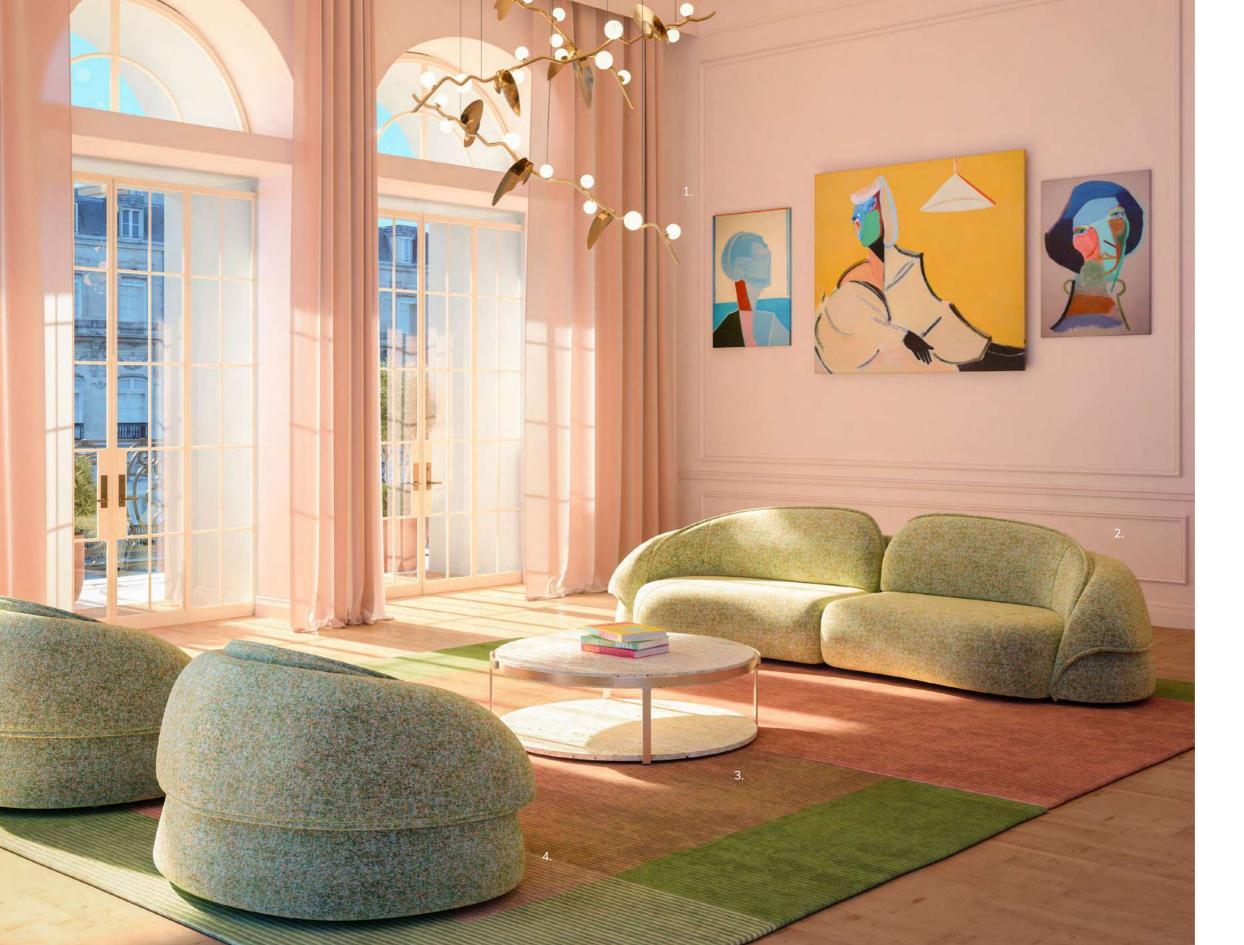

the silver screen during the illustrious 1950s, captivated audiences. It was amidst the media frenzy surrounding the film "Love Me or leave me," a cinematic masterpiece that epitomized the pinnacle of the Hollywood Golden Age, which Ottiu drew inspiration to create an armchair befitting the legacy of this remarkable muse.

The Doris armchair, a testament to the elegance of mid-century modern design, is a masterpiece meticulously crafted by skilled artisans. Doris invites you to indulge in the lavishness of your surroundings, offering multiple configurations possibilities to cater to the most discerning tastes.

MATERIALS & FINISHES
Fabric: Jacquard and Velvet
Structure: Walnut Wood
Details: Tricotine Fringes

DIMENSIONS
W 89 cm | 35"
D 66 cm | 26"
H 59 cm | 23.2"
SH 39 cm | 15.4"











#### Romy Sofa & Armchair

Romy Schneider was a highly acclaimed and versatile Austrian-born actress who achieved international recognition for her talent and beauty. Schneider's acting career began at an early age, and she soon rose to fame for her roles in both German and French cinema.

Ottiu designers tribute Romy by conceiving this opulent line of upholstery seating.

MATERIALS & FINISHES Fabric: Bouclé Legs: Brass

DIMENSIONS
Sofa
W 357 cm | 140.6"
D 120 cm | 47.2"
H 89 cm | 35"
SH 42 cm | 16.5"

Armchair W 141 cm | 55.5" D 120 cm | 47.2" H 89 cm | 35" SH 42 cm | 16.5"

- 1. Almond suspension lamp by CREATIVEMARY®
- 2. Romy sofa
- 3. Monticello center table by PORUS®
- 4. Romy armchair

#### Eartha Armchair



MATERIALS & FINISHES Fabric: Cotton Velvet Details: Polished Brass DIMEN