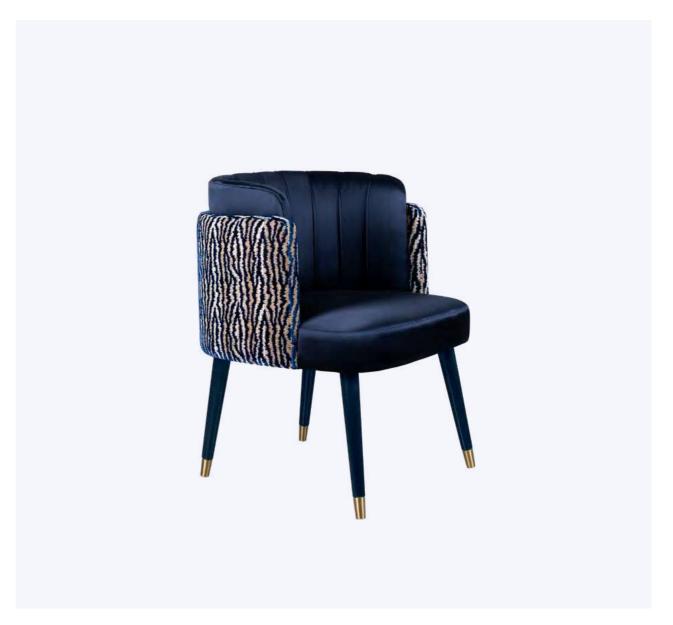

#### Charisse Stool

Cyd Charisse was an American actress and dancer known for the "strength and grace of a ballerina and an extraordinary on-screen presence that allowed her to play the cold and aloof femme fatale and the romantic ballerina with equal aplomb". Such a powerful woman inspired Ottiu to create this elegant yet imposing piece: the Charisse Mid-Century Modern Stool. Dressing up the Charisse stool with multiple shades and textures in the same color family will keep your space interesting and spice up by sticking to a single color. This eye-catch stool will add style and grace to any personal space, like your bedroom, and impress in a luxurious living room.

COLLECTION

Dining Chair +

Armchair +

#### Charisse Dining Chair

MATERIALS & FINISHES
Fabric: Faux Leather
Legs: Upholstered Legs

DIMENSIONS W 59 cm | 23.2" D 60 cm | 23.6" H 84 cm | 33.1" SH 50 cm | 19.7" COLLECTION

Armchair Stool

#### Charisse Armchair

MATERIALS & FINISHES
Fabric: Cotton Velvet
Legs: Lacquered Base

DIMENSIONS W 83 cm | 32.7" D 83 cm | 32.7" H 86 cm | 33.9" SH 43 cm | 16.9" COLLECTION

Dining Chair +

Stool +