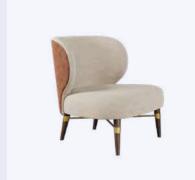

### Ellen Armchair

There are many dancers from the golden age of the Hollywood musicals who are now remembered. However, no dancer looked more like a doll than Vera-Ellen. She was also known for her graceful, flowing arm movements and her ability to move seamlessly between different dance styles. Her style was praised for its grace and elegance, and she was often compared to Ginger Rogers.

Vera-Ellen was especially known for her partnerships with Gene Kelly and Fred Astaire. Her dancing style was characterized by her light, bouncy jumps and her precise, delicate footwork. Her delicate and unique beauty inspired Ottiu to create the mid-Century Modern Ellen Armchair.

MATERIALS & FINISHES

Fabric: Bouclé Legs: Lacquered Legs

DIMENSIONS
W 95 cm | 37.4"
D 75 cm | 29.5"
H 75 cm | 29.5"

SH 42 cm | 16.5"

- 1. Miami I suspension lamp by CREATIVEMARY®
- 2. Dahlia wall lamp by CREATIVEMARY®
- 3. Ellen armchair
- 4. Monticello center table by PORUS®
- 5. Peggy sofa