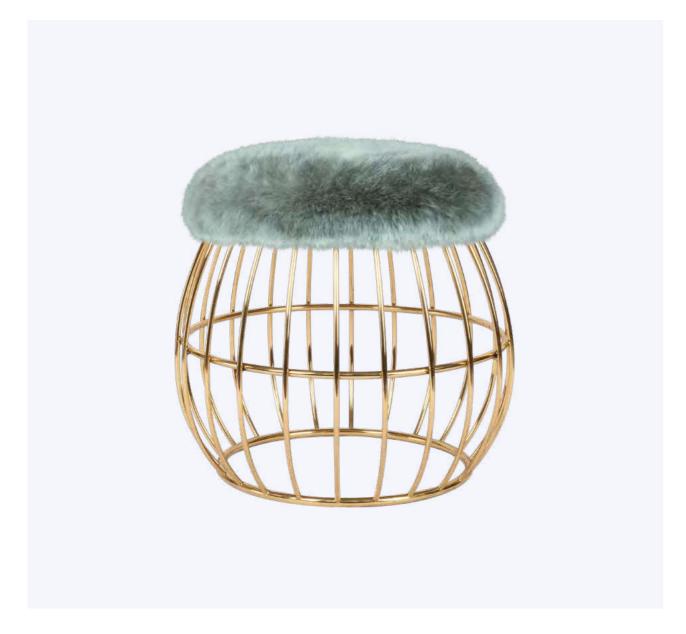

#### Colette Stool

MATERIALS & FINISHES
Fabric: Cotton velvet
Details: Brushed Brass Ring

DIMENSIONS
DIA 42 cm | 16.5"
H 48 cm | 18.9"