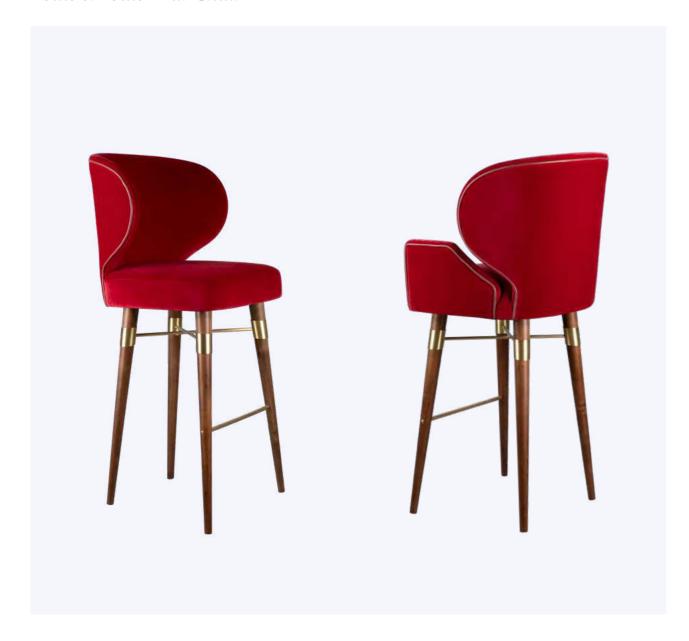

## The Iconic Family

Drawing inspiration from the illustrious legacy of Louis Armstrong, a legendary jazz trumpeter, and singer, Ottiu has crafted the exquisite Mid-Century Modern Louis Family.

Louis offers the flexibility of customization, allowing you to select from a diverse range of finishes tailored to your unique preferences.

#### Louis Dining Chair

Louis Armstrong was a foundational influence on jazz, shifting the focus of music from collective improvisation to solo performance. "If I don't practice for a day, I know it. If I don't practice for two days, the critics know it. And if I don't practice for three days, the public knows it". Inspired by these words, Ottiu joined all its forces to create the Louis Mid-Century Modern Dining Chair.

MATERIALS & FINISHES
Fabric: Cotton Velvet
Legs: Smoked Walnut Wood
Details: Polished Brass

DIMENSIONS W 52 cm | 20.5" D 57 cm | 22.4" H 84 cm | 33.1" SH 49 cm | 19.3"