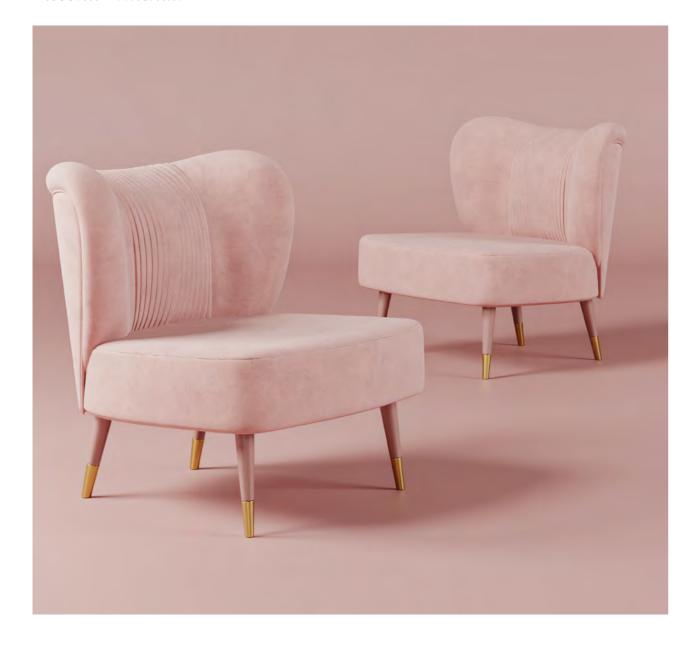

## Luna Dining & Bar Chair

Ottiu conceived a charming and elegant piece inspired by the feminine seductiveness: the Luna Contemporary Dining Chair. To give it a special touch, a wing-shaped backrest was added, providing a unique style with extreme comfort. Its cotton velvet upholstery and brushed brass accents makes it a special creation, being a decorative statement to any living room with a modern and creative design. This dining chair will surely be the masterpiece in your home décor.

#### MATERIALS & FINISHES

Fabric: Cotton Velvet
Legs: Lacquered Legs
Details: Brushed Brass, Interlaced Volumes

DIMENSIONS
Dining Chair
W 51.5 cm | 20.3"
D 50 cm | 19.7"
H 79.5 cm | 31.3"
SH 45 cm | 17.7"