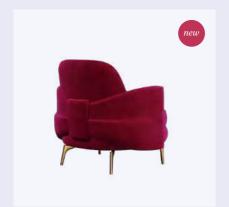

#### Peggy Armchair

MATERIALS & FINISHES
Fabric: Cotton Velvet
Details: Lacquered Feet

DIMENSIONS
W 115 cm | 45.3"
D 93 cm | 36.6"
H 78 cm | 30.7"
SH 45 cm | 17.7"

COLLECTION Sofa

#### Peggy Sofa

MATERIALS & FINISHES Fabric: Bouclé Details: Lacquered Feet DIMENSIONS W 245 cm | 96.5" D 100 cm | 39.4" H 85 cm | 33.5" SH 46 cm | 18.1" COLLECTION
Armchair +