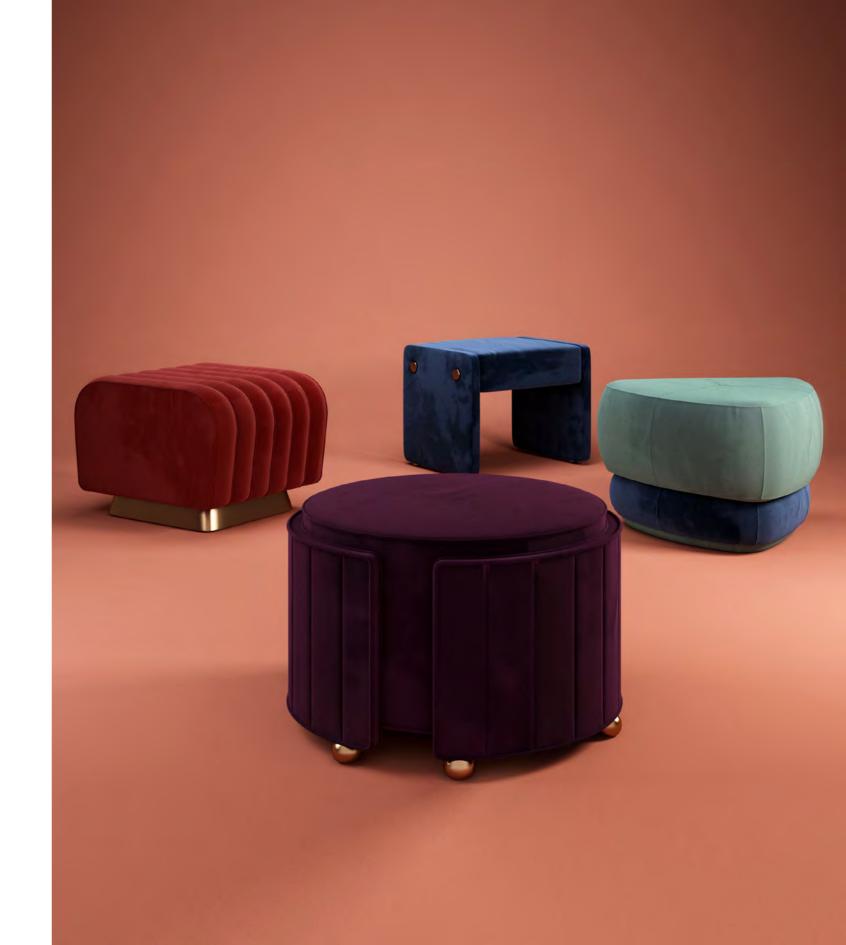

#### STOOLS

Abbe Stool + **Charisse** Stool + Colette Stool

+ **Louis** Stool

+ **Nico** Stool

Betty Stool

#### Charisse Stool

Cyd Charisse was an American actress and dancer known for the "strength and grace of a ballerina and an extraordinary on-screen presence that allowed her to play the cold and aloof femme fatale and the romantic ballerina with equal aplomb". Such a powerful woman inspired Ottiu to create this elegant yet imposing piece: the Charisse Mid-Century Modern Stool. Dressing up the Charisse stool with multiple shades and textures in the same color family will keep your space interesting and spice up by sticking to a single color. This eye-catch stool will add style and grace to any personal space, like your bedroom, and impress in a luxurious living room.

MATERIALS & FINISHES
Fabric: Satin Look
Legs: Polished Brass Base
Details: Piping

DIMENSIONS Charisse Stool S DIA 40 cm | 15.7" H 42 cm | 16.5"

Charisse Stool M DIA 66 cm | 26" H 39 cm | 15.4"

Charisse Stool L DIA 90 cm | 35.4" H 36 cm | 14.2"