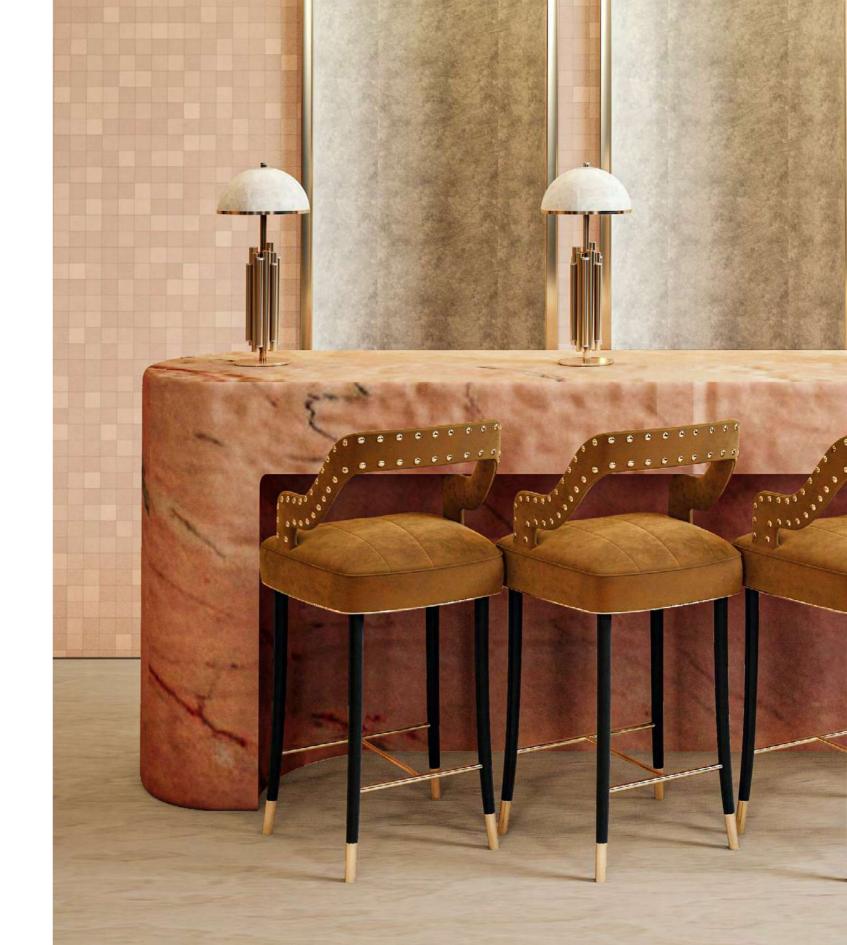

cm | 22" H 78 cm | 30.7" SH 46 cm | 18.1" COLLECTION +

Dining Chair +



## Kelly Bar Chair

The Mid-Century Modern Kelly
Bar Chair has a back that
recreates Grace Kelly's thin waist,
in printed velvet and genuine
leather, supported by elegant
legs in smoked walnut wood with
semi gloss finish. The structure is
finished with a delicate touch of
gold, complemented by gold studs
that adorn the contours of the
gracious backrest.

The Mid-Century Modern Kelly Bar Chair is the perfect choice for any contemporary living set or luxury commercial space.

MATERIALS & FINISHES
Fabric: Genuine Leather,
Printed Velvet
Legs: Smoked Walnut Wood
Details: Polished brass, Gold Studs

DIMENSIONS
W 56 cm | 22"
D 56 cm | 22"
H 120 cm | 47.2"
SH 81 cm | 31.9"

#### COLLECTION

Twin Seat +
Dining Chair +









## Kelly Dining Chair

Grace Kelly inspired Ottiu's designers to create the Kelly family. This woman's career started in New York City theatrical productions and in October 1953 she won a Golden Globe Award, plus an Academy Award nomination in 1954. She gave up on her acting career at the age of 26 to marry Prince Rainier III and, therefore, becoming the Princess of Monaco. The Kelly Mid-Century Modern Dining Chair is structured in smoked walnut wood with semi gloss finish. It is the ideal choice for your modern living set or luxury commercial space.

#### MATERIALS & FINISHES

Fabric: Twill Printed Velvet, Jacquard Satin

Legs: Smoked Walnut Wood

Details: Polished Brass, Gold Studs

#### **DIMENSIONS**

W 56 cm | 22"

D 56 cm | 22"

H 78 cm | 30.7"

SH 46 cm | 18.1"

#### COLLECTION