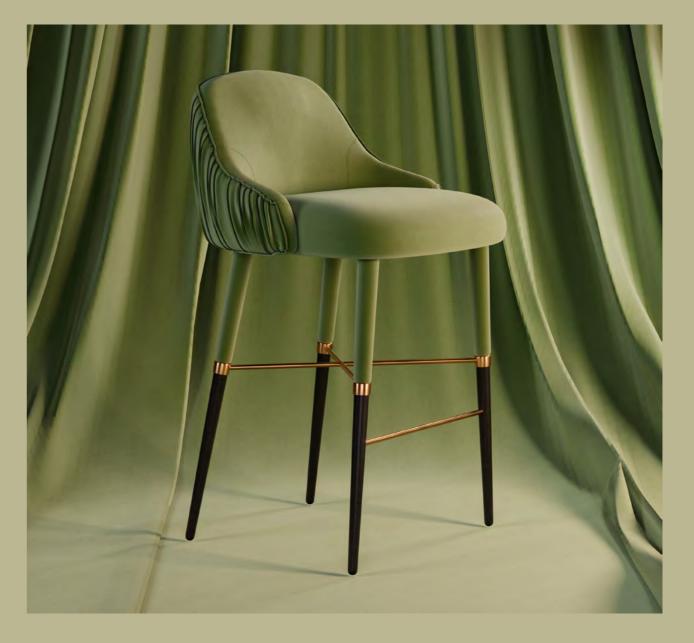

## Karin Dining Chair

Known in the late '60s as a Bond girl, Karin Dor was a German actress who shines during the Hollywood Golden Era. Her attractive redhead made an indelible impression on the Austrian director, Harald Reinl, and this paved the way to higher-profile roles. In later years, she performed mainly stages roles but still appeared in some films.

Influenced by her glamour and sensuality, Ottiu designers conceived the Karin dining chair. Upholstered in cotton velvet, featuring lacquered wood legs, this mid-century modern armrest dining chair embodies the Hollywood's sophistication with a comfort design. The Karin Dining Chair will recreate a perfect movie set.

MATERIALS & FINISHES
Fabric: Cotton Velvet
Legs: Lacquered Legs
Details: Gold Studs, Polished Brass

DIMENSIONS
W 80 cm | 31.5"
D 77.5 cm | 30.5"
H 105.5 cm | 41.5"
SH 49 cm | 19.3"

COLLECTION

Bar Chair +