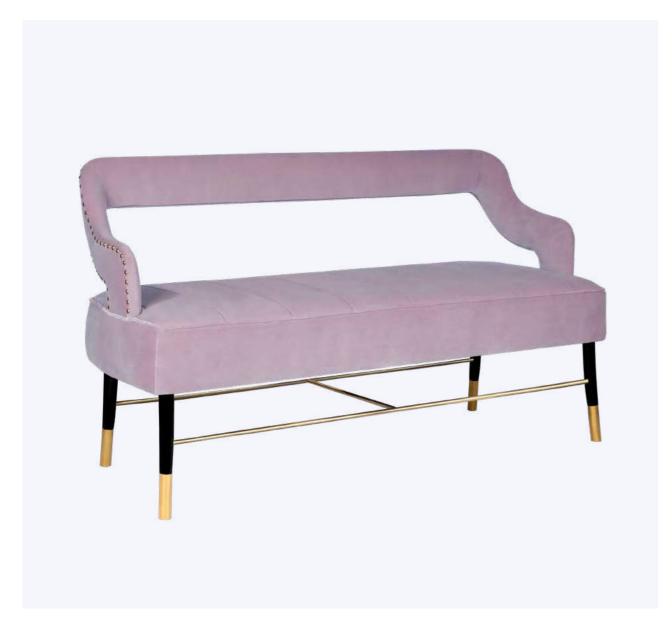

## Ginger Bench

Ginger Rogers, born Virginia Katherine McMath, was an iconic American actress, singer, and dancer who achieved tremendous success during the Golden Age of Hollywood. With her charm, elegance, and remarkable talent, Ginger captivated audiences worldwide.

This exquisite bench captures the essence of Ginger Rogers' iconic style, featuring sleek lines and a touch of glamour. With its refined design and deluxe materials, such as brass, velvet, and Tricotine fringes, this bench invites you to take a seat and embrace the timeless allure of a Hollywood legend.

The Ginger bench becomes a captivating highlight within any space. With its refined design and sophisticated presence, it effortlessly commands attention and elevates the overall aesthetic of the room.

MATERIALS & FINISHES
Fabric: Matte Velvet
Legs: Polished Brass
Details: Polished Brass, Tricotine Fringes

DIMENSIONS
W 162 cm | 63.8"
D 62 cm | 24.4"
H 51 cm | 20.1"
SH 42 cm | 16.5"