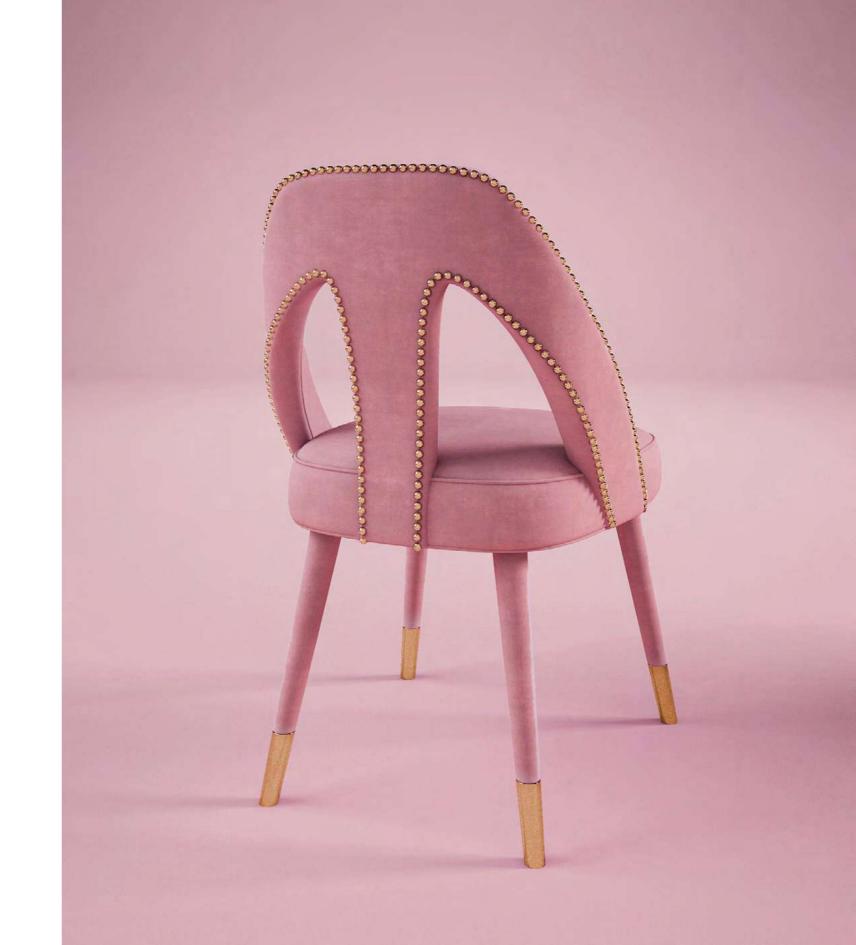

#### Doris Armchair

Doris Day, renowned as one of the luminaries of the silver screen during the illustrious 1950s, captivated audiences. It was amidst the media frenzy surrounding the film "Love Me or leave me," a cinematic masterpiece that epitomized the pinnacle of the Hollywood Golden Age, which Ottiu drew inspiration to create an armchair befitting the legacy of this remarkable muse.

The Doris armchair, a testament to the elegance of mid-century modern design, is a masterpiece meticulously crafted by skilled artisans. Doris invites you to indulge in the lavishness of your surroundings, offering multiple configurations possibilities to cater to the most discerning tastes.

MATERIALS & FINISHES
Fabric: Jacquard and Velvet
Structure: Walnut Wood
Details: Tricotine Fringes

DIMENSIONS
W 89 cm | 35"
D 66 cm | 26"
H 59 cm | 23.2"
SH 39 cm | 15.4"