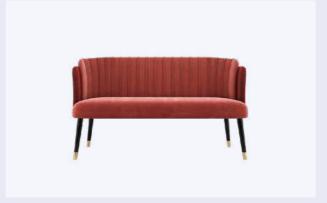

# Kelly Twin Seat

MATERIALS & FINISHES
Fabric: Cotton velvet
Legs: Lacquered Legs
Details: Polished Brass, Gold Studs

DIMENSIONS W 136 cm | 53.5" D 56 cm | 22" H 78 cm | 30.7" SH 46 cm | 18.1" COLLECTION +

Dining Chair +