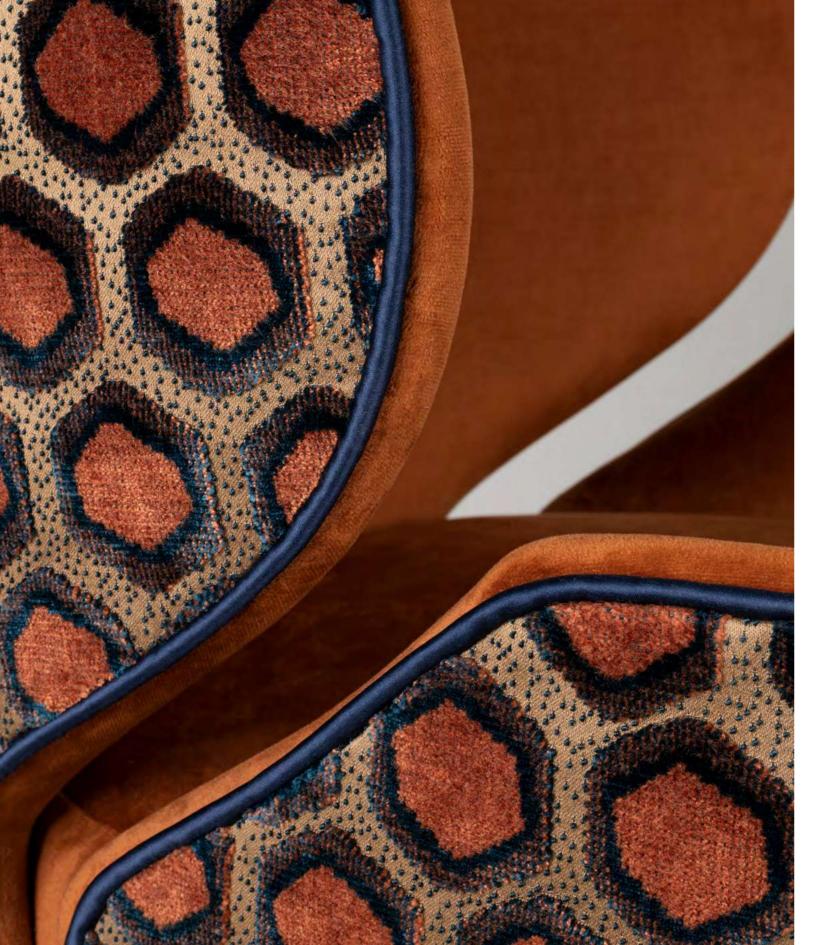

y.

Louis offers the flexibility of customization, allowing you to select from a diverse range of finishes tailored to your unique preferences.



#### Louis Dining Chair

Louis Armstrong was a foundational influence on jazz, shifting the focus of music from collective improvisation to solo performance. "If I don't practice for a day, I know it. If I don't practice for two days, the critics know it. And if I don't practice for three days, the public knows it". Inspired by these words, Ottiu joined all its forces to create the Louis Mid-Century Modern Dining Chair.

MATERIALS & FINISHES
Fabric: Cotton Velvet
Legs: Smoked Walnut Wood
Details: Polished Brass

DIMENSIONS W 52 cm | 20.5" D 57 cm | 22.4" H 84 cm | 33.1" SH 49 cm | 19.3"

#### COLLECTION

Bar Chair +
Armchairs +
Stool +











#### Louis I Dining Chair



MATERIALS & FINISHES
Fabric: Jacquard Velvet, Velvet
Legs: Smoked Walnut Wood
Details: Brushed Copper Steel

DIMENSIONS W 52 cm | 20.5" D 57 cm | 22.4" H 84 cm | 33.1" SH 49 cm | 19.3" COLLECTION
Bar Chair
Armchairs
Stool



# If you have to ask what jazz is, you'll never know.

#### Louis & Louis I Bar Chair



MATERIALS & FINISHES
Fabric: Cotton Velvet
Legs: Smoked Walnut Wood
Details: Brushed Brass

DIMENSIONS W 52 cm | 20.5" D 57 cm | 22.4" H 111.5 cm | 43.9" SH 74.5 cm | 29.3" COLLECTION
Dining Chairs +
Armchairs +
Stool +



#### Louis Twin Bar Chair



MATERIALS & FINISHES
Fabric: Cotton Velvet
Legs: Lacquered Legs
Details: Polished Brass

DIMENSIONS
W 120 cm | 47.2"
D 57 cm | 22.4"
H 105 cm | 41.3"
SH 80 cm | 31.5"

COLLECTION
Dining Chairs +
Armchair