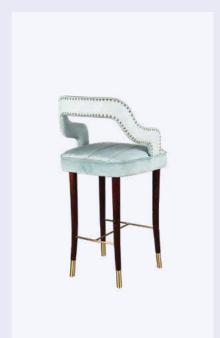

#### Winfrey Dining Chair

MATERIALS & FINISHES
Fabric: Cotton velvet
Details: Capitonné
Structure: Aged brushed brass

DIMENSIONS W 64 cm | 25.2" D 57 cm | 22.4" H 65 cm | 25.6" SH 49 cm | 19.3" COLLECTION

#### Winfrey Bar Chair

Ottiu conceived this timeless chair inspired by the glamorous living rooms of the Hollywood's years. Combining velvet with aged brushed copper, the Winfrey Mid-Century Modern Bar Chair will make you dream about the golden era's glamour. The Winfrey Mid-Century Modern Bar Chair a perfect piece for your home décor or luxurious commercial space.

MATERIALS & FINISHES
Fabric: Velvet
Structure: Aged Brushed Copper
Details: Capitonné;

DIMENSIONS
W 58 cm | 22.8"
D 50 cm | 19.7"
H 92 cm | 36.2"
SH 74 cm | 29.1"

COLLECTION
Dining Chair +

Winfrey Mid-Century Modern Bar Chair will make you dream about the Hollywood Golden Era.