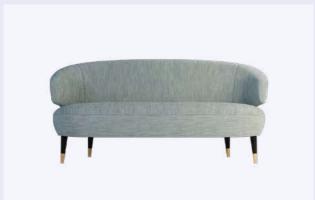

#### Peggy Armchair

MATERIALS & FINISHES
Fabric: Cotton Velvet
Details: Lacquered Feet

DIMENSIONS
W 115 cm | 45.3"
D 93 cm | 36.6"
H 78 cm | 30.7"
SH 45 cm | 17.7"

COLLECTION Sofa

#### Peggy Sofa

MATERIALS & FINISHES Fabric: Bouclé Details: Lacquered Feet DIMENSIONS W 245 cm | 96.5" D 100 cm | 39.4" H 85 cm | 33.5" SH 46 cm | 18.1" COLLECTION
Armchair +