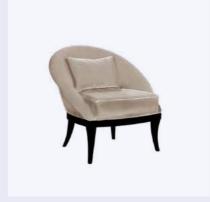

#### ARMCHAIRS

**Tippi** Armchair

+ **Louis** Armchair

+ **Louis I** Armchair

**Kim** Armchair

+ **Loren** Armchair

+ **Visconti** Armchair

Scarlet Armchair

#### Louis Armchair

MATERIALS & FINISHES
Fabric: Fur Velvet and
Jacquard Velvet
Legs: Smoked Walnut Wood
Details: Brushed Brass

DIMENSIONS W 76 cm | 29.9" D 77 cm | 30.3" H 77 cm | 30.3" SH 40 cm | 15.7" COLLECTION