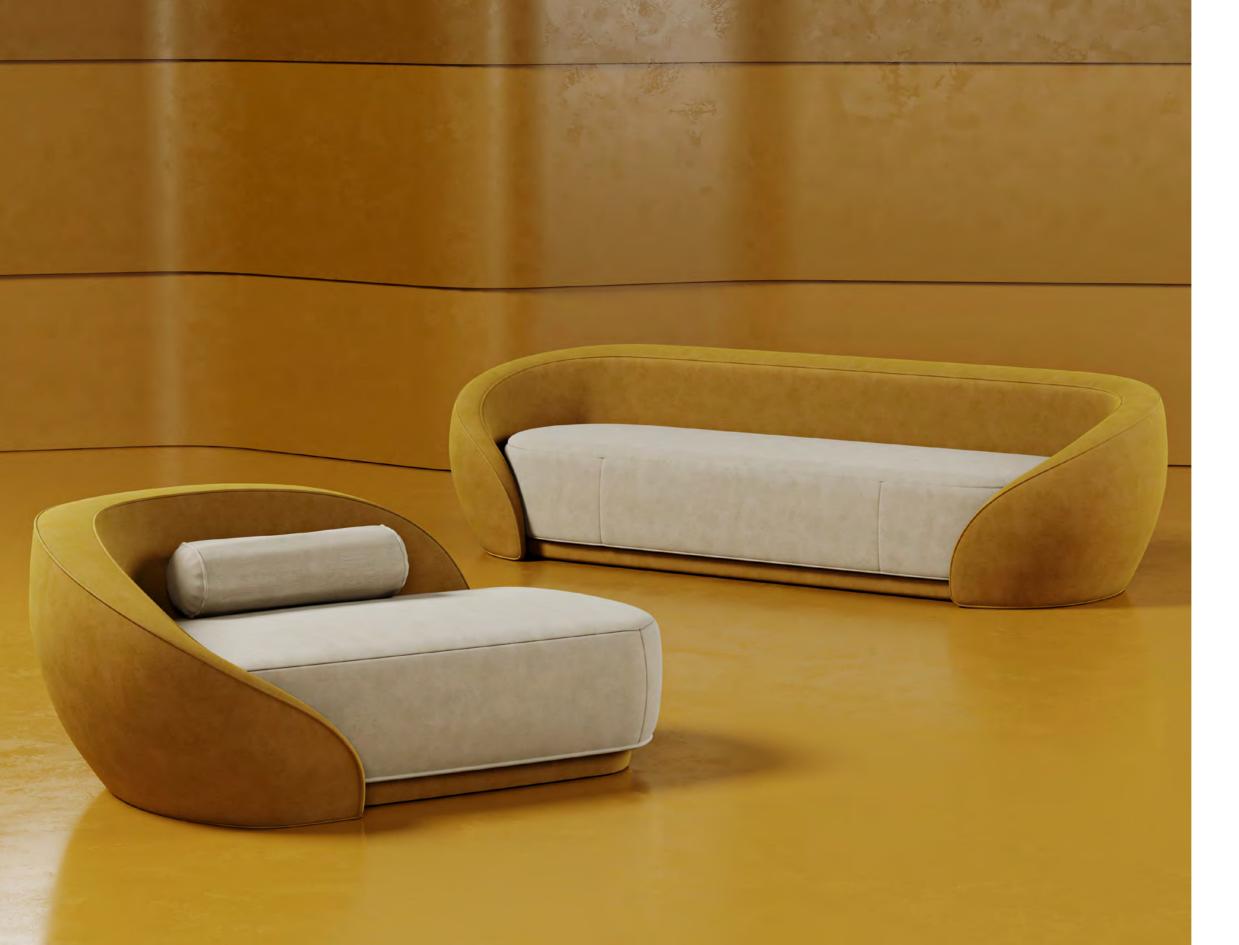

#### Romy Sofa & Armchair

Romy Schneider was a highly acclaimed and versatile Austrian-born actress who achieved international recognition for her talent and beauty. Schneider's acting career began at an early age, and she soon rose to fame for her roles in both German and French cinema.

Ottiu designers tribute Romy by conceiving this opulent line of upholstery seating.

MATERIALS & FINISHES Fabric: Bouclé Legs: Brass

DIMENSIONS
Sofa
W 357 cm | 140.6"
D 120 cm | 47.2"
H 89 cm | 35"
SH 42 cm | 16.5"

Armchair W 141 cm | 55.5" D 120 cm | 47.2" H 89 cm | 35" SH 42 cm | 16.5"

- 1. Almond suspension lamp by CREATIVEMARY®
- 2. Romy sofa
- 3. Monticello center table by PORUS®
- 4. Romy armchair