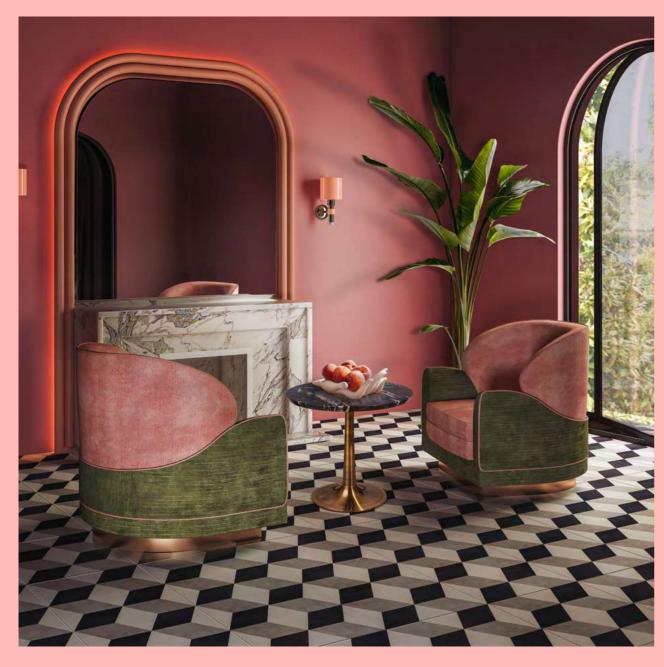

## Luna Dining & Bar Chair

Ottiu conceived a charming and elegant piece inspired by the feminine seductiveness: the Luna Contemporary Dining Chair. To give it a special touch, a wing-shaped backrest was added, providing a unique style with extreme comfort. Its cotton velvet upholstery and brushed brass accents makes it a special creation, being a decorative statement to any living room with a modern and creative design. This dining chair will surely be the masterpiece in your home décor.

#### MATERIALS & FINISHES

Fabric: Cotton Velvet
Legs: Lacquered Legs
Details: Brushed Brass, Interlaced Volumes

DIMENSIONS
Dining Chair
W 51.5 cm | 20.3"
D 50 cm | 19.7"
H 79.5 cm | 31.3"
SH 45 cm | 17.7"

Bar Chair W 51.5 cm | 20.3" D 50 cm | 19.7" H 105 cm | 41.3" SH 72 cm | 28.3"