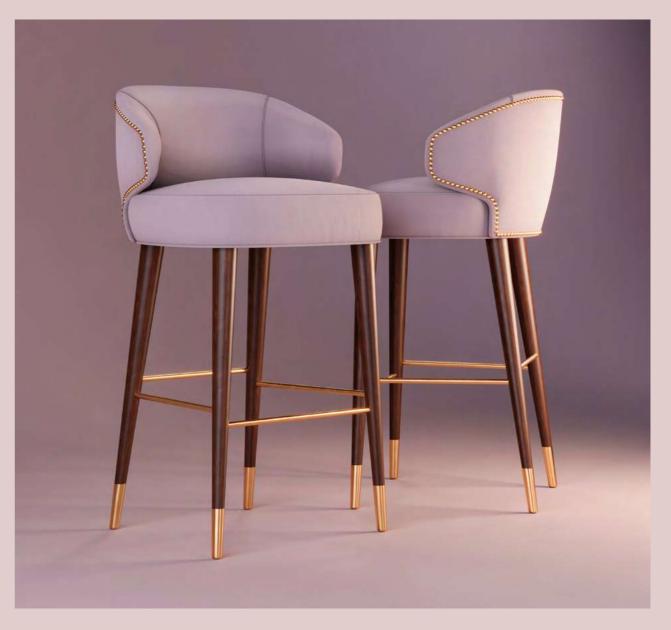

#### Louis Bar Stool

MATERIALS & FINISHES
Fabric: Velvet
Legs: Smoked Walnut Wood
Details: Brushed Brass

DIMENSIONS
DIA 40 cm | 15.7"
H 77 cm | 30.3"

COLLECTION

Dining Chairs +

Armchairs +

Stool +

MATERIALS & FINISHES
Fabric: Cotton Velvet
Legs: Smoked Walnut Wood
Details: Polished Brass

DIMENSIONS W 52 cm | 20.5" D 57 cm | 22.4" H 84 cm | 33.1" SH 49 cm | 19.3"