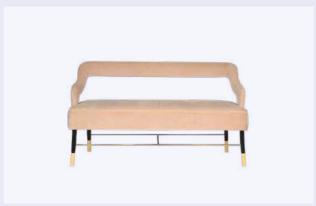

# Kelly Twin Seat

MATERIALS & FINISHES
Fabric: Cotton velvet
Legs: Lacquered Legs
Details: Polished Brass, Gold Studs

DIMENSIONS W 136 cm | 53.5" D 56 cm | 22" H 78 cm | 30.7" SH 46 cm | 18.1" COLLECTION +

Dining Chair +