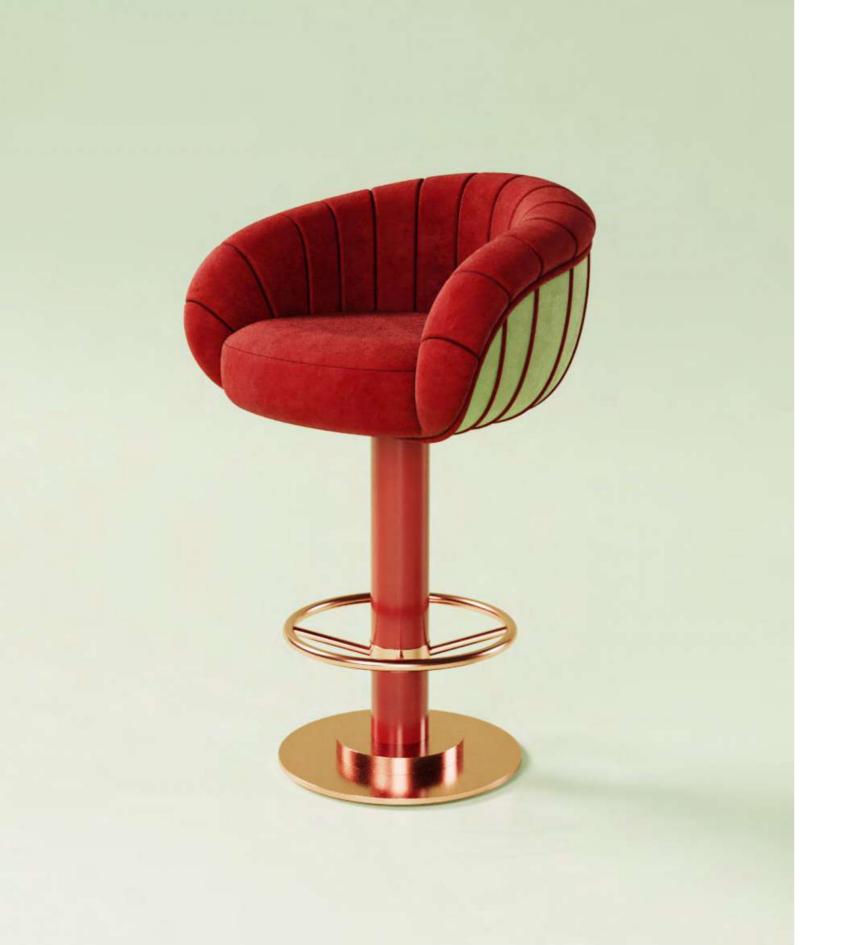

## Kelly Bar Chair

The Mid-Century Modern Kelly
Bar Chair has a back that
recreates Grace Kelly's thin waist,
in printed velvet and genuine
leather, supported by elegant
legs in smoked walnut wood with
semi gloss finish. The structure is
finished with a delicate touch of
gold, complemented by gold studs
that adorn the contours of the
gracious backrest.

The Mid-Century Modern Kelly Bar Chair is the perfect choice for any contemporary living set or luxury commercial space.

MATERIALS & FINISHES
Fabric: Genuine Leather,
Printed Velvet
Legs: Smoked Walnut Wood
Details: Polished brass, Gold Studs

DIMENSIONS
W 56 cm | 22"
D 56 cm | 22"
H 120 cm | 47.2"
SH 81 cm | 31.9"