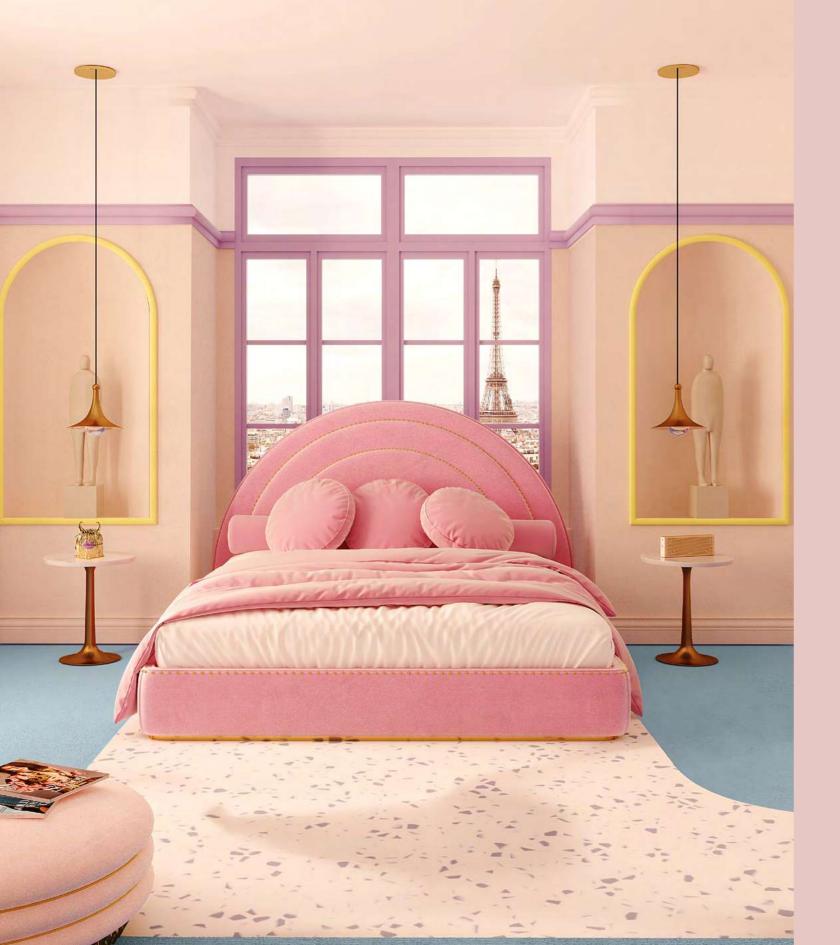

#### Valerie Bed

MATERIALS & FINISHES
Fabric: Velvet

DIMENSIONS
Overall
W 240 cm | 94.5"
D 235 cm | 92.5"
H 155 cm | 61"