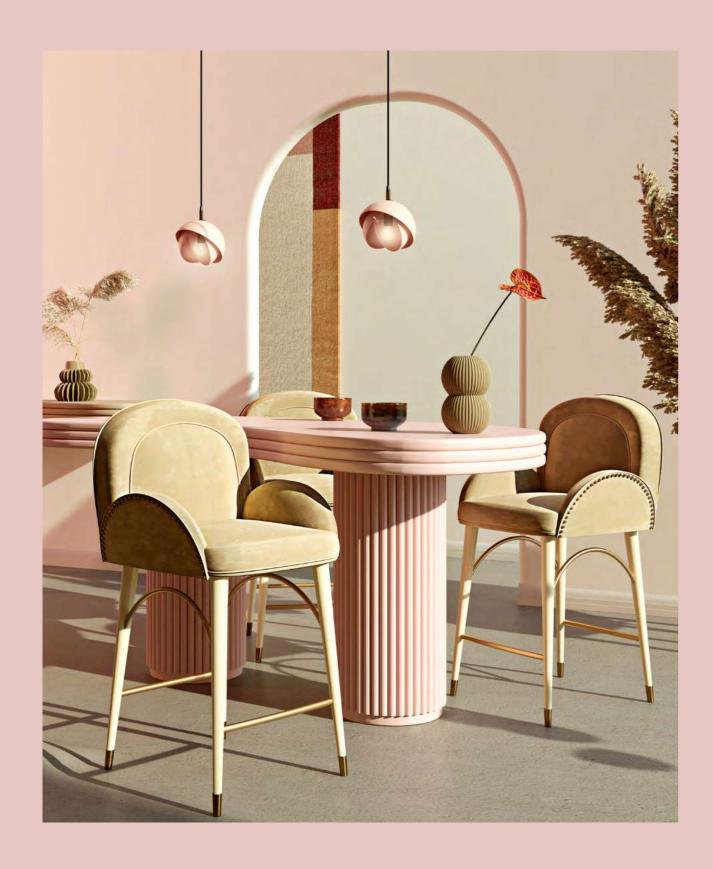

#### Lupino Dining Chair

Ida Lupino, that once said "I'd love to see more women working as directors and producers", created her independent production company. During her 48-year-old career, she appeared in 59 movies most of them in the United States. So, to honor her successful career, Ottiu designed the Lupino Mid-Century Dining Chair. Its smooth cotton velvet and polished gold steel legs make it the perfect interior design addition.

MATERIALS & FINISHES
Fabric: Cotton Velvet
Legs: Polished Gold Steel
Details: Pleats

DIMENSIONS W 73 cm | 28.7" D 53 cm | 20.9" H 79 cm | 31.1" SH 45 cm | 17.7"

COLLECTION

Bar Chair +

Armchair +

#### Lupino Bar Chair

From the Lupino family was born this classic piece, inspired by one of the most independent women from the Hollywood golden era. With Ida Lupino's beauty and quotes in mind, Ottiu created the Lupino Mid-Century Modern Bar Chair. With polished gold steel legs and luxurious cotton velvet upholstery, this bar chair is the perfect addition to living spaces for those who appreciate sophisticated and luxury décor. It exhales glamour and is a must-have in your home or hospitality project.

MATERIALS & FINISHES
Fabric: Cotton Velvet
Legs: Polished Gold Steel

DIMENSIONS W 72 cm | 28.3" D 55 cm | 21.7" H 96 cm | 37.8" SH 77 cm | 30.3"

Details: Pleats

COLLECTION

Dining Chair +

Armchair +