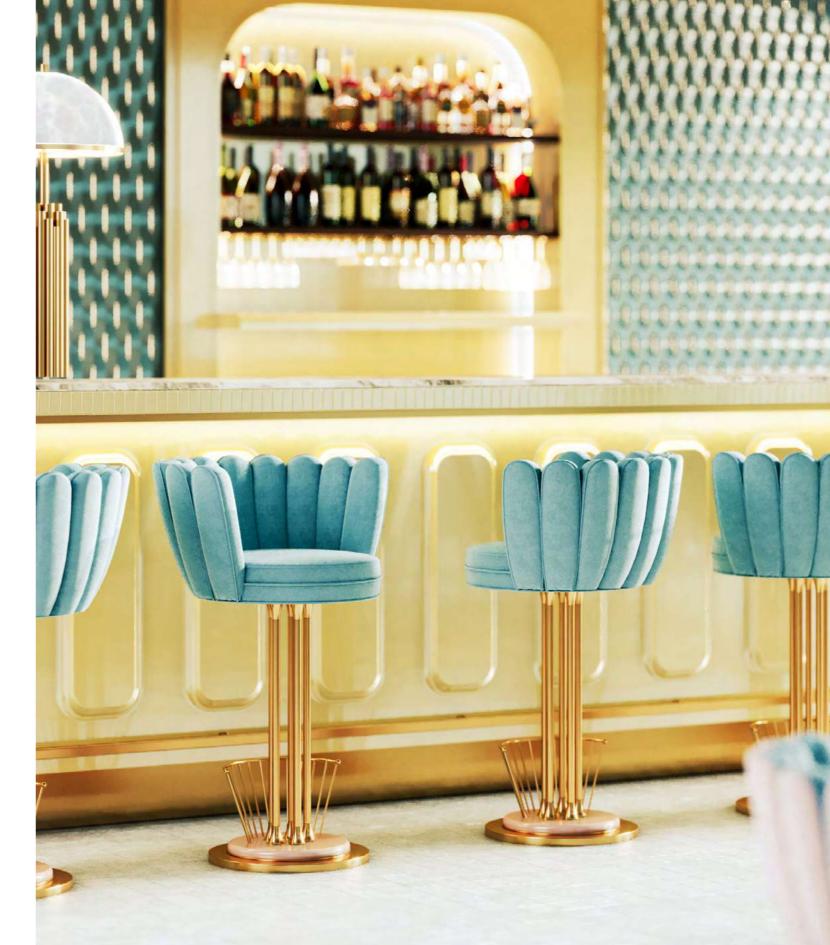

#### BAR CHAIRS

**Tippi** Bar Chair

+ **Louis** Bar Chair

+ **Louis I** Bar Chair

**Louis** Twin Bar Chair

+ **Luna** Bar Chair

**Kelly** Bar Chair

+ **Kim** Bar Chair

#### Louis & Louis I Bar Chair

MATERIALS & FINISHES
Fabric: Cotton Velvet
Legs: Smoked Walnut Wood
Details: Brushed Brass

DIMENSIONS W 52 cm | 20.5" D 57 cm | 22.4" H 111.5 cm | 43.9" SH 74.5 cm | 29.3" COLLECTION
Dining Chairs +
Armchairs +
Stool +