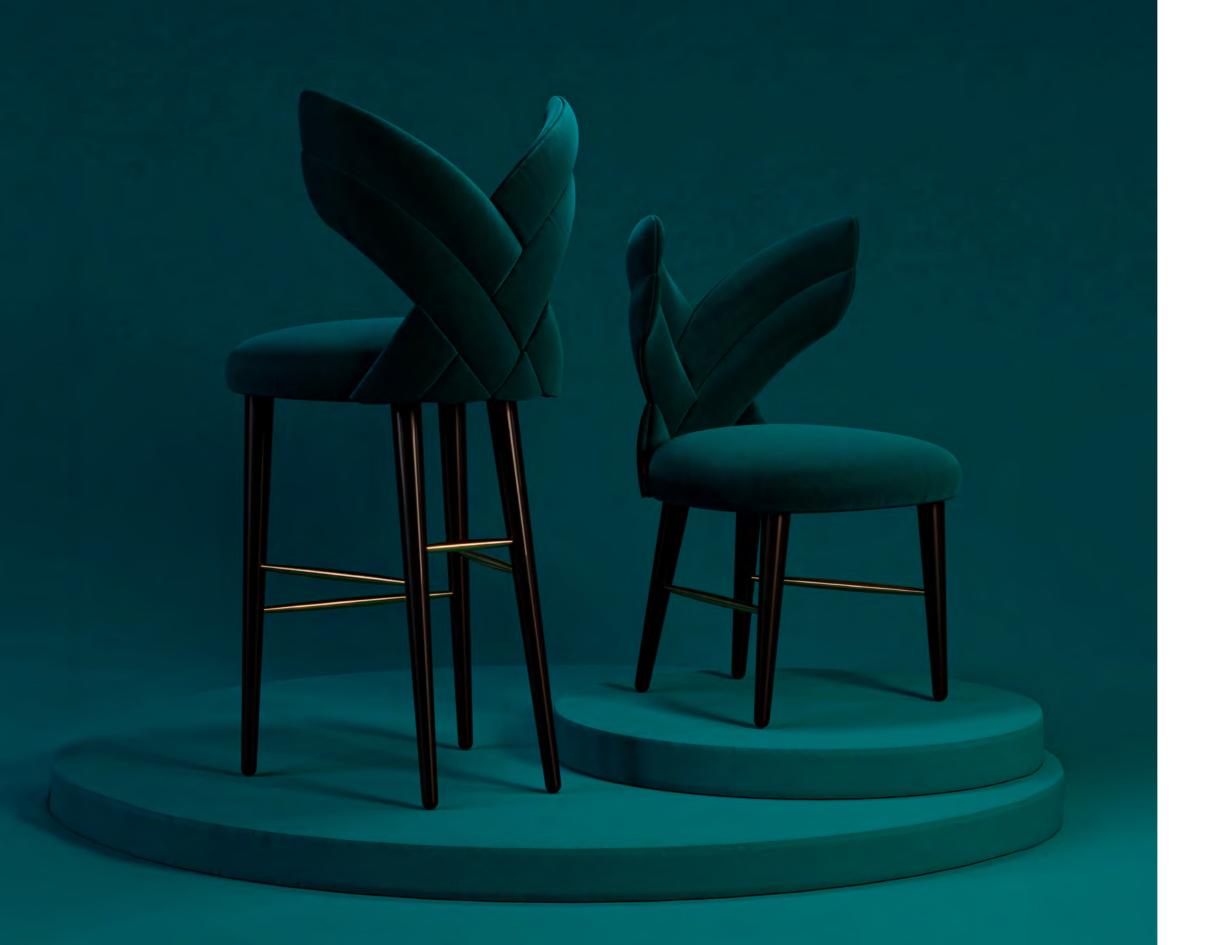

## Luna Dining & Bar Chair

Ottiu conceived a charming and elegant piece inspired by the feminine seductiveness: the Luna Contemporary Dining Chair. To give it a special touch, a wing-shaped backrest was added, providing a unique style with extreme comfort. Its cotton velvet upholstery and brushed brass accents makes it a special creation, being a decorative statement to any living room with a modern and creative design. This dining chair will surely be the masterpiece in your home décor.

#### MATERIALS & FINISHES

Fabric: Cotton Velvet
Legs: Lacquered Legs
Details: Brushed Brass, Interlaced Volumes

DIMENSIONS
Dining Chair
W 51.5 cm | 20.3"
D 50 cm | 19.7"
H 79.5 cm | 31.3"
SH 45 cm | 17.7"

Bar Chair W 51.5 cm | 20.3" D 50 cm | 19.7" H 105 cm | 41.3" SH 72 cm | 28.3"