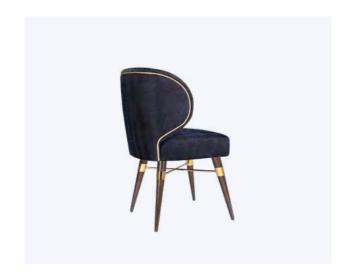

#### Angel Dining Chair

MATERIALS & FINISHES
Fabric: Cotton Velvet
Legs: Lacquered Steel Legs
Details: Polished Brass

DIMENSIONS
W 67 cm | 26.4"
D 59 cm | 23.2"
H 74 cm | 29.1"
SH 47 cm | 18.5"

COLLECTION
Bar Stool