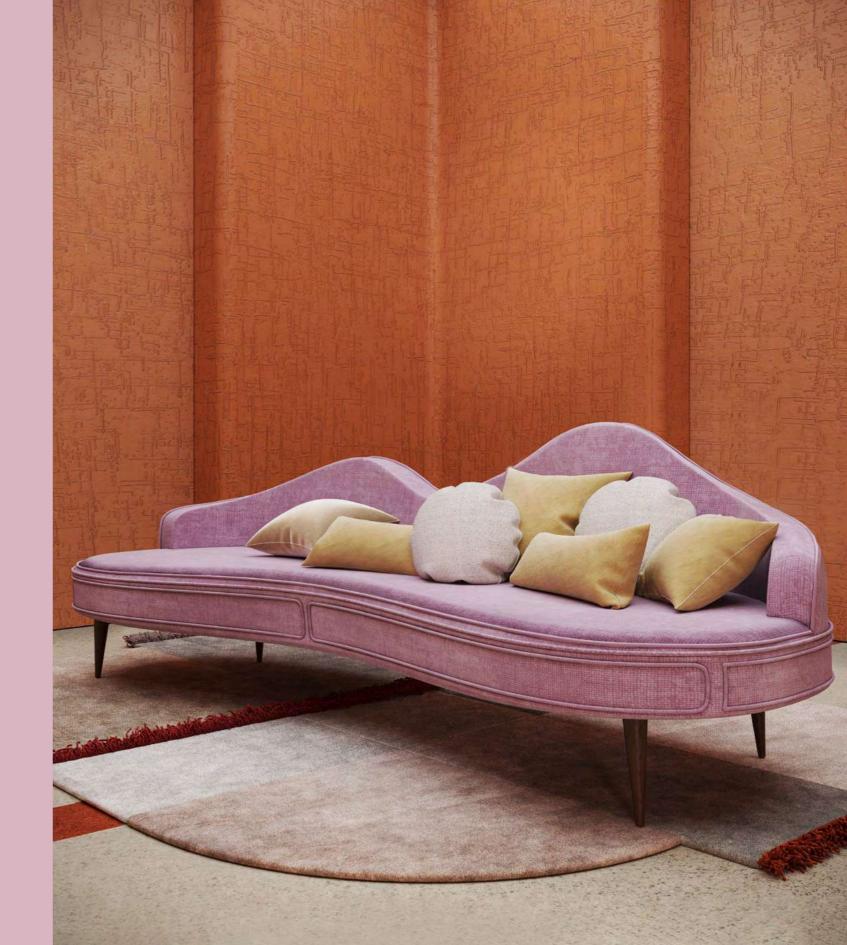

#### Nancy Chaise Longue & Sofa

Nancy Wilson was an American singer whose career spanned over five decades. Although she did not consider herself a jazz vocalist, though many others did, including the Grammy awards judges. Nancy always defined herself as a "song stylist". Inspired by the vocalist who brought a jazz sensibility to all kinds of songs and for the curvy throwback design trend, the Ottiu designers conceived this collection.

MATERIALS & FINISHES Fabric: Cotton Velvet Details: Upholstered Base

DIMENSIONS
Chaise Longue
W 184 cm | 72.4"
D 105 cm | 41.3"
H 80 cm | 31.5"
SH 45 cm | 17.7"

Sofa W 296 cm | 116.5" D 105 cm | 41.3" H 80 cm | 31.5" SH 45 cm | 17.7"