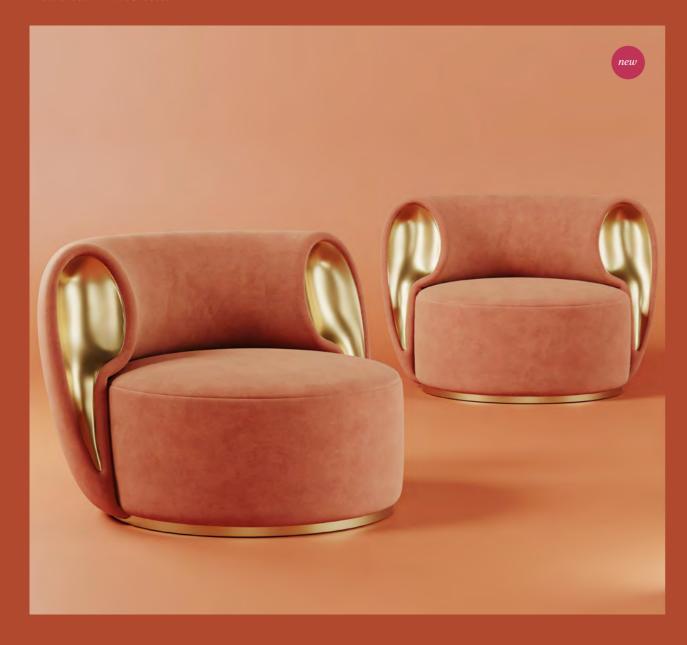

ONS
W 89 cm | 35"
D 66 cm | 26"
H 59 cm | 23.2"
SH 39 cm | 15.4"











#### Romy Sofa & Armchair

Romy Schneider was a highly acclaimed and versatile Austrian-born actress who achieved international recognition for her talent and beauty. Schneider's acting career began at an early age, and she soon rose to fame for her roles in both German and French cinema.

Ottiu designers tribute Romy by conceiving this opulent line of upholstery seating.

MATERIALS & FINISHES Fabric: Bouclé Legs: Brass

DIMENSIONS
Sofa
W 357 cm | 140.6"
D 120 cm | 47.2"
H 89 cm | 35"
SH 42 cm | 16.5"

Armchair W 141 cm | 55.5" D 120 cm | 47.2" H 89 cm | 35" SH 42 cm | 16.5"

- 1. Almond suspension lamp by CREATIVEMARY®
- 2. Romy sofa
- 3. Monticello center table by PORUS®
- 4. Romy armchair

#### Eartha Armchair



MATERIALS & FINISHES Fabric: Cotton Velvet Details: Polished Brass DIMENSIONS
DIA 110 cm | 43.3"
H 76 cm | 29.9"
SH 45 cm | 17.7"

COLLECTION

Day Bed

#### Eartha Day Bed



MATERIALS & FINISHES
Fabric: Mix Jacquard Velvet
Details: Polished Brass

DIMENSIONS
DIA 208 cm | 81.9"
H 76 cm | 29.9"
SH 45 cm | 17.7"

COLLECTION
Armchair +





#### Simone Modular Sofa & Armchair

The exquisite Simone sofa is a modular piece that seamlessly blends style and functionality. With its versatile design upholstered in smooth velvet, the Simone modular sofa offers endless possibilities for creating personalized seating arrangements tailored to individual needs and preferences, making it ideal for entertaining guests or a smaller one for a more intimate setting.

MATERIALS & FINISHES Fabric: Velvet

**