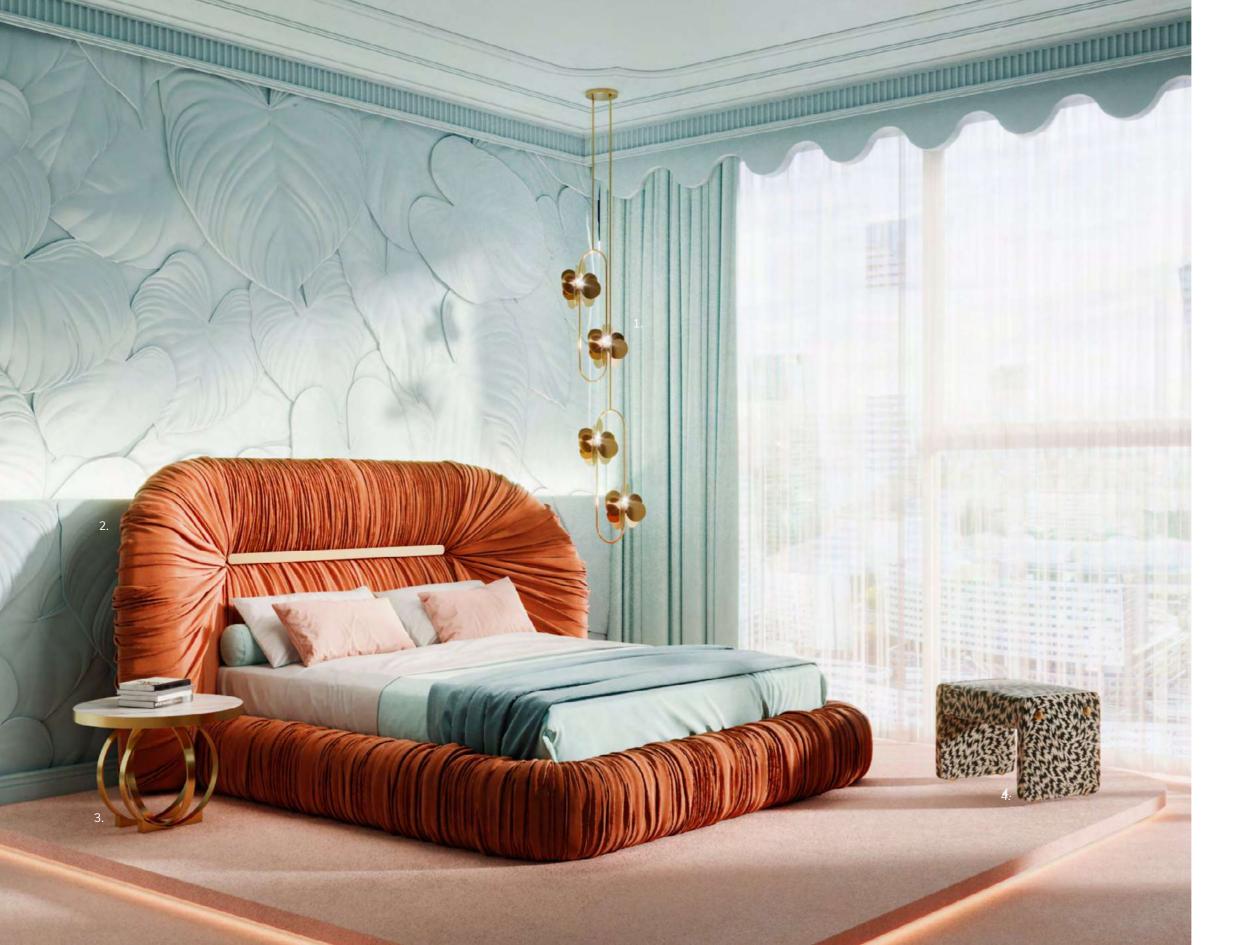

### Dream a Little Dream of Ottiu

Indulge in the epitome of elegance and sophistication with our exquisite collection of midcentury bed designs. Featuring deluxe aesthetics, each bed is drawn to evoke a sense of opulence and refinement.

#### Lisi Bed

Vina Lisi started her film career in her early teens in Rome. Though Lisi turned down "From Russia with Love", the Hollywood producers were scouting a new Marilyn Monroe, so Lisi debuted in Hollywood comedy movies.

Inspired by the Hollywood Golden Era vibes, Ottiu designers conceived the mid-century modern Lisi bed.

MATERIALS & FINISHES

Fabric: Velvet

Details: Gold Studs

**DIMENSIONS** 

Overall

W 215 cm | 84.6"

D 205 cm | 80.7"

H 140 cm | 55.1"

Headboard

W 202 cm | 79.5"

D 22.5 cm | 8.9"

H 140 cm | 55.1"

Bed Frame

W 210 cm | 81.5"

D 207 cm | 76.8"

H 30 cm | 11.8"

- 1. Miami suspension lamp by CREATIVEMARY®
- 2. Mon Ooh bedside table by MALABAR®
- 3. Lisi bed