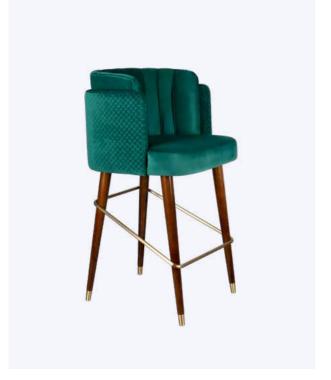

#### Tippi Bar Chair

MATERIALS & FINISHES
Fabric: Velvet
Legs: Smoked Walnut Wood
Details: Polished Brass, Gold Studs

DIMENSIONS
W 49.5 cm | 19.5"
D 53 cm | 20.9"
H 94.5 cm | 37.2"
SH 74 cm | 29.1"

#### COLLECTION

Dining Chair +

Armchair +

Twin Seat +

The Tippi bar chair is destined to grace any interior hospitality project with its resplendent presence.