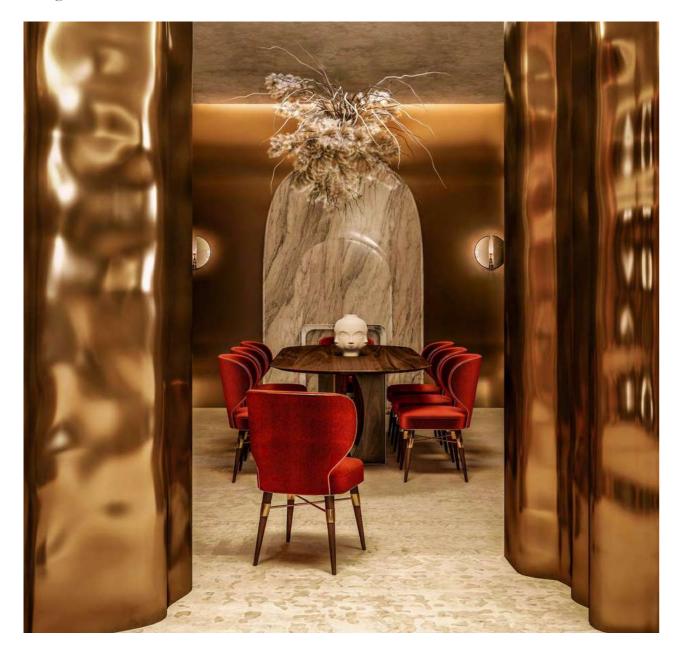

# Gingiber Fusion Cuisine

Designed to be a destination for food, drinks, and design, Ottiu designers present its newest hospitality project. Conceived into distinctive areas, where Art Déco, bold colors with subtle nature-inspired vibes come together to conceive a fresh hospitality design.

FEATURED PRODUCTS
Louis dining chair
Louis I dining chair
Anita dining chair
Kelly bar chair

Art Déco, bold colors with subtle nature-inspired vibes come together to conceive a fresh hospitality design.