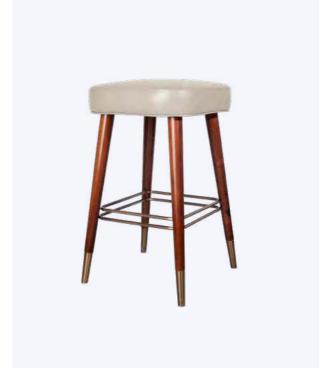

#### Louis Stool

MATERIALS & FINISHES
Fabric: Jacquard Velvet
Legs: Smoked Walnut Wood
Details: Polished Brass

DIMENSIONS
DIA 40 cm | 15.7"
H 46 cm | 18.1"

COLLECTION

Bar Chair +

Dining Chairs +

Armchairs +