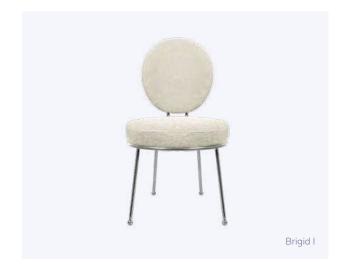

#### Brigid Dining Chairs

Born in one of the Royal Parks of London, Angela Brigid Lansbury was one prestigious Hollywood stars of the 50s. Inspired by the Hollywood Golden Era and her talent, Ottiu's designers conceived the Brigid collection. Regardless of modern mid-century style, outfitting a table with suited seating can transform a dining room instantly.

MATERIALS & FINISHES
Fabric: Boucle / Jacquard Velvet
Legs: Polished Silver Steel /
Lacquered Steel

DIMENSIONS BRIGID I W 50 cm | 19.7" D 63 cm | 24.8" H 90 cm | 35.4" SH 46 cm | 18.1"

BRIGID II, BRIGID III W 58 cm | 22.8" D 63 cm | 24.8" H 90 cm | 35.4" SH 46 cm | 18.1"