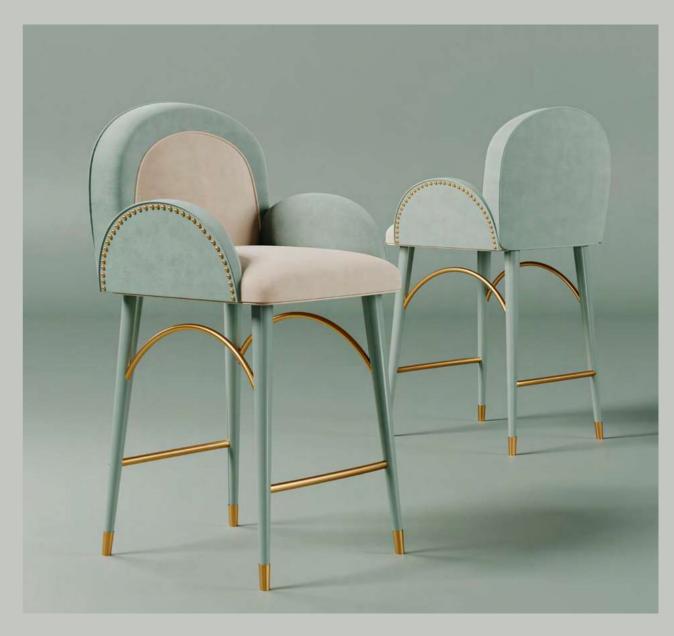

#### Winfrey Dining Chair

MATERIALS & FINISHES
Fabric: Cotton velvet
Details: Capitonné
Structure: Aged brushed brass

DIMENSIONS W 64 cm | 25.2" D 57 cm | 22.4" H 65 cm | 25.6" SH 49 cm | 19.3" COLLECTION

#### Winfrey Bar Chair

Ottiu conceived this timeless chair inspired by the glamorous living rooms of the Hollywood's years. Combining velvet with aged brushed copper, the Winfrey Mid-Century Modern Bar Chair will make you dream about the golden era's glamour. The Winfrey Mid-Century Modern Bar Chair a perfect piece for your home décor or luxurious commercial space.

MATERIALS & FINISHES
Fabric: Velvet
Structure: Aged Brushed Copper
Details: Capitonné;

DIMENSIONS
W 58 cm | 22.8"
D 50 cm | 19.7"
H 92 cm | 36.2"
SH 74 cm | 29.1"

COLLECTION
Dining Chair +

Winfrey Mid-Century Modern Bar Chair will make you dream about the Hollywood Golden Era.