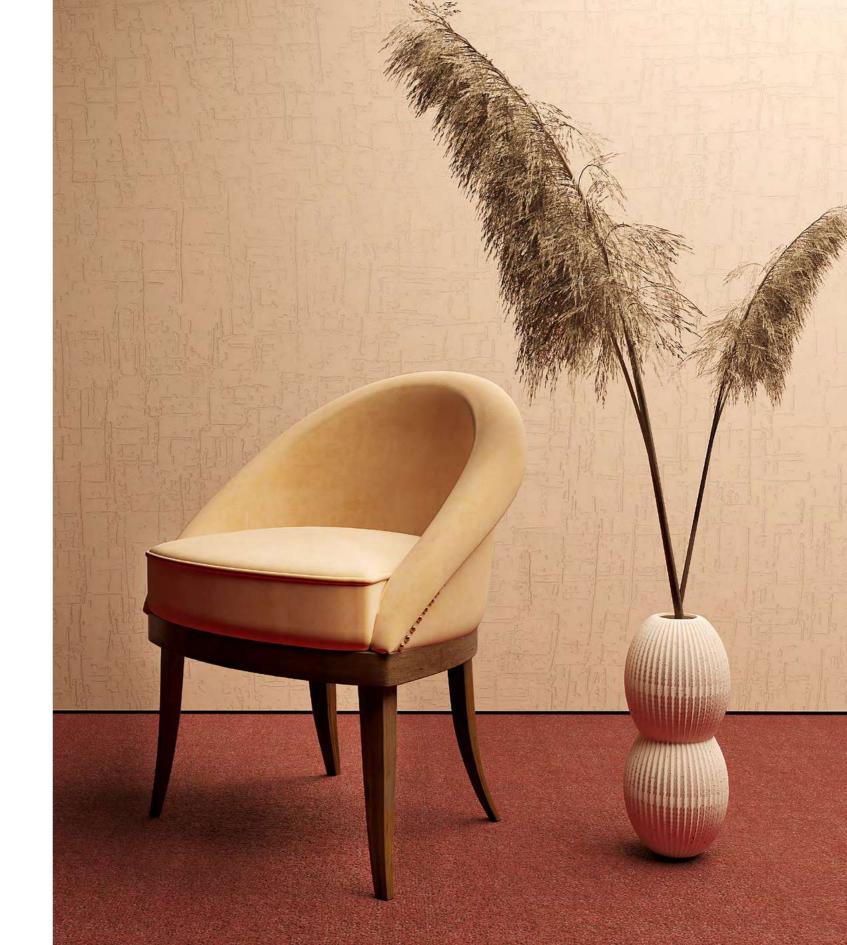

# Fay Bar Chair

MATERIALS & FINISHES
Fabric: Velvet
Legs: Lacquered Steel
Details: Gold Studs

DIMENSIONS
W 53 cm | 20.9"
D 54 cm | 21.3"
H 103 cm | 40.6"
SH 75 cm | 29.5"

COLLECTION

Dining Chair +