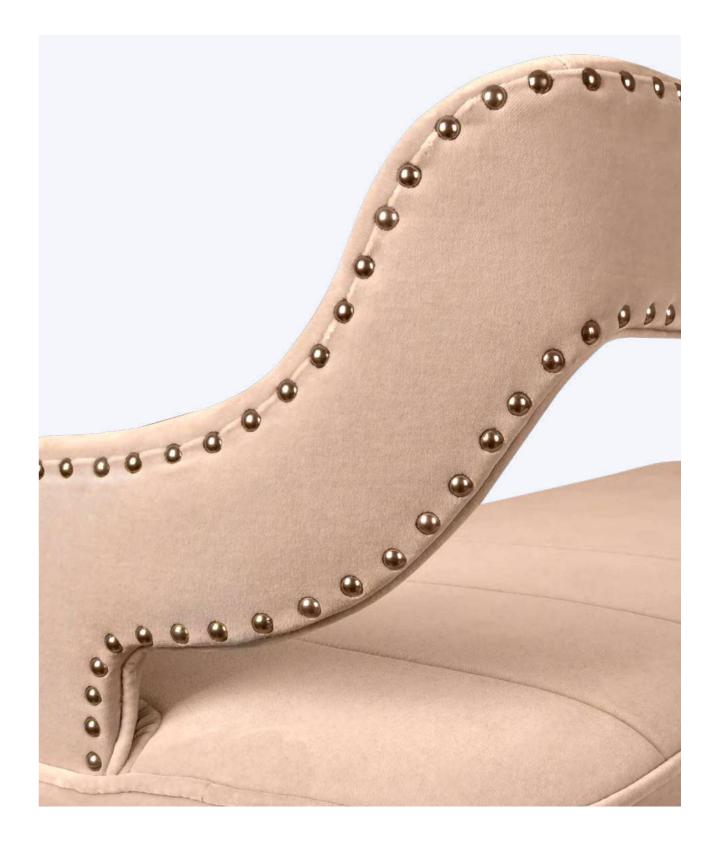

## Luna Dining & Bar Chair

Ottiu conceived a charming and elegant piece inspired by the feminine seductiveness: the Luna Contemporary Dining Chair. To give it a special touch, a wing-shaped backrest was added, providing a unique style with extreme comfort. Its cotton velvet upholstery and brushed brass accents makes it a special creation, being a decorative statement to any living room with a modern and creative design. This dining chair will surely be the masterpiece in your home décor.

#### MATERIALS & FINISHES

Fabric: Cotton Velvet
Legs: Lacquered Legs
Details: Brushed Brass, Interlaced Volumes

DIMENSIONS
Dining Chair
W 51.5 cm | 20.3"
D 50 cm | 19.7"
H 79.5 cm | 31.3"
SH 45 cm | 17.7"