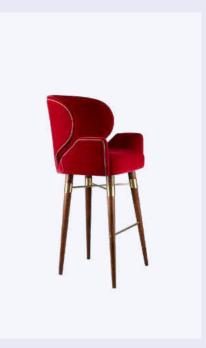

#### Louis Armchair

MATERIALS & FINISHES
Fabric: Fur Velvet and
Jacquard Velvet
Legs: Smoked Walnut Wood
Details: Brushed Brass

DIMENSIONS W 76 cm | 29.9" D 77 cm | 30.3" H 77 cm | 30.3" SH 40 cm | 15.7" COLLECTION

Bar Chair +

Dining Chairs +

Stool +