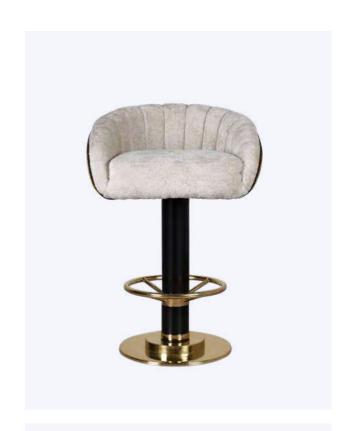

#### Angel Swivel Bar Stool

Beautiful California-born Angel
Tompkins started her career out
as a model before attempting an
on-camera career in the late 60s.
Angel made her major film debut as
a seductive blonde in the comedy "I
Love My Wife" and was nominated
for a Golden Globe Award.

Reinterpreting the mid-century lifestyle based on her charming look and talent, Ottiu designers conceived this collection.

MATERIALS & FINISHES
Fabric: Velvet
Legs: Polished Gold and
Lacquered Steel

DIMENSIONS W 67 cm | 26.4" D 59 cm | 23.2" H 114 cm | 44.9" SH 75.5 cm | 29.7"

COLLECTION

Dining Chair +