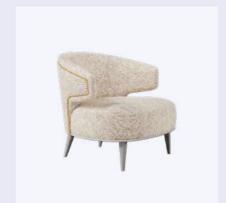

## Greta Armchair

Materials & Finishes
Fabric: Cotton Velvet
Legs: Brushed Gold Steel
Details: Pleats, Gold Studs

DIMENSIONS W 92 cm | 36.2" D 79 cm | 31.1" H 88 cm | 34.6" SH 43 cm | 16.9"