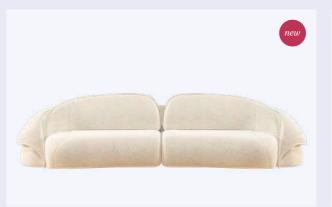

#### Simone Modular Sofa & Armchair

The exquisite Simone sofa is a modular piece that seamlessly blends style and functionality. With its versatile design upholstered in smooth velvet, the Simone modular sofa offers endless possibilities for creating personalized seating arrangements tailored to individual needs and preferences, making it ideal for entertaining guests or a smaller one for a more intimate setting.

MATERIALS & FINISHES Fabric: Velvet

**DIMENSIONS** Armchair W 156 cm | 61.4" D 104 cm | 40.9" H 88 cm | 34.6" SH 42 cm | 16.5"

Armless Chair W 80 cm | 31.5" D 104 cm | 40.9" H 88 cm | 34.6" SH 42 cm | 16.5"

Ottoman W 80 cm | 31.5" D 91 cm | 35.8" H 42 cm | 16.5"

- 1. Cactus wall lamp by CREATIVEMARY®
- 2. Simone sofa
- 3. Simone armchair
- 4. Canopy center table by MALABAR®

Radiating deluxe magnificence, the Nancy is the curvaceous masterpiece your space yearns for.