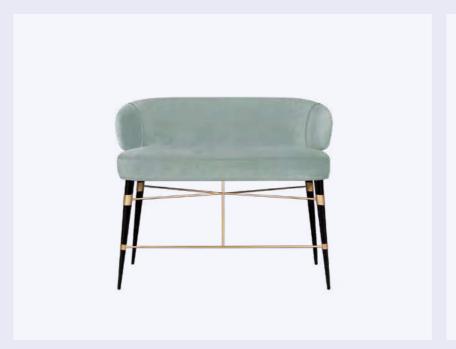

## Ginger Bench

Ginger Rogers, born Virginia Katherine McMath, was an iconic American actress, singer, and dancer who achieved tremendous success during the Golden Age of Hollywood. With her charm, elegance, and remarkable talent, Ginger captivated audiences worldwide.

This exquisite bench captures the essence of Ginger Rogers' iconic style, featuring sleek lines and a touch of glamour. With its refined design and deluxe materials, such as brass, velvet, and Tricotine fringes, this bench invites you to take a seat and embrace the timeless allure of a Hollywood legend.

The Ginger bench becomes a captivating highlight within any space. With its refined design and sophisticated presence, it effortlessly commands attention and elevates the overall aesthetic of the room.

MATERIALS & FINISHES
Fabric: Matte Velvet
Legs: Polished Brass
Details: Polished Brass, Tricotine Fringes

DIMENSIONS
W 162 cm | 63.8"
D 62 cm | 24.4"
H 51 cm | 20.1"
SH 42 cm | 16.5"