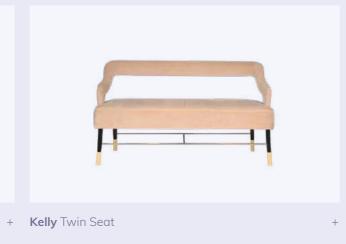

# Kelly Twin Seat

MATERIALS & FINISHES
Fabric: Cotton velvet
Legs: Lacquered Legs
Details: Polished Brass, Gold Studs

DIMENSIONS W 136 cm | 53.5" D 56 cm | 22" H 78 cm | 30.7" SH 46 cm | 18.1" COLLECTION +

Dining Chair +