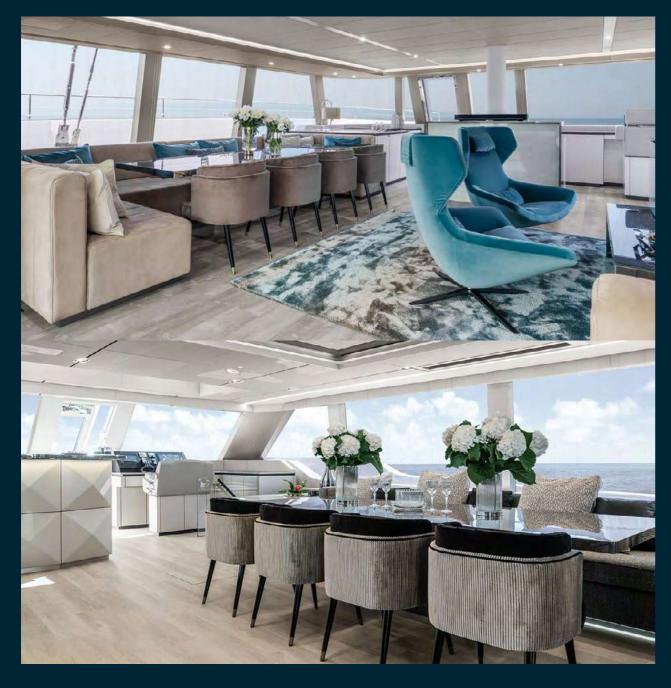

# Sunreef 80 Yachts

International Yacht & Aviation Awards Winner

FEATURED PRODUCTS
Anita dining chair