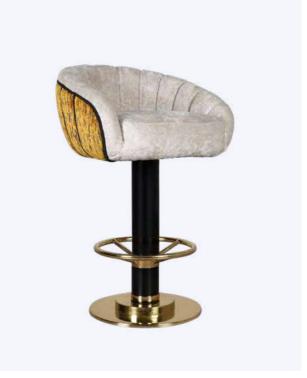

#### Angel Swivel Bar Stool

Beautiful California-born Angel
Tompkins started her career out
as a model before attempting an
on-camera career in the late 60s.
Angel made her major film debut as
a seductive blonde in the comedy "I
Love My Wife" and was nominated
for a Golden Globe Award.

Reinterpreting the mid-century lifestyle based on her charming look and talent, Ottiu designers conceived this collection.

MATERIALS & FINISHES
Fabric: Velvet
Legs: Polished Gold and
Lacquered Steel

DIMENSIONS W 67 cm | 26.4" D 59 cm | 23.2" H 114 cm | 44.9" SH 75.5 cm | 29.7"

COLLECTION

Dining Chair +