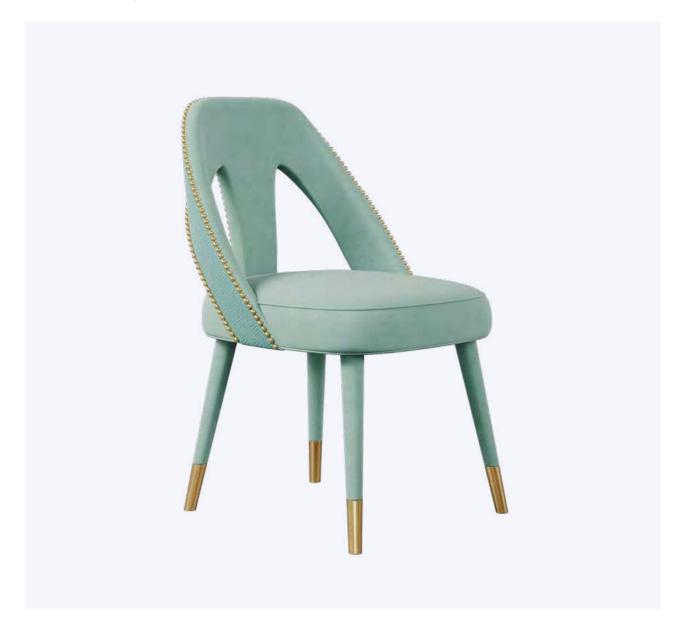

## Helen Dining Chair

Helen Williams Jackson was a dancer and fashion model. Helen studied dance, art, and drama before obtaining work as a stylist for a New York photography studio.

Drawing from her beauty, Ottiu's designers conceived this mid-century modern dining chair. Dressed up in cotton velvet, supported by lacquered wood legs, and embellished with polished gun metal steel accents. The Helen Dining chair will complete the most refined dining schemes, featuring elegance yet comfort through a mid-century modern design.

MATERIALS & FINISHES

Fabric: Cotton Velvet Legs: Lacquered Legs

Details: Polished Gun Metal Steel

DIMENSIONS
W 64 cm | 25.2"
D 61 cm | 24"
H 73 cm | 28.7"
SH 45 cm | 17.7"

- 1. Miami I suspension lamp by CREATIVEMARY®
- 2. Henry dining table by WOODTAILORS®
- 3. Helen dining chair