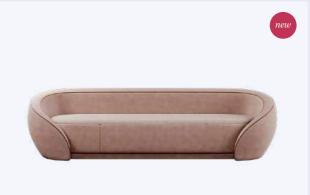

# Carole Sofa

MATERIALS & FINISHES
Fabric: Cotton Velvet and Padded
Faux Leather
Legs: Lacquered Metal

DIMENSIONS
W 200 cm | 78.7"
D 94 cm | 37"
H 80 cm | 31.5"
SH 41 cm | 16.1"