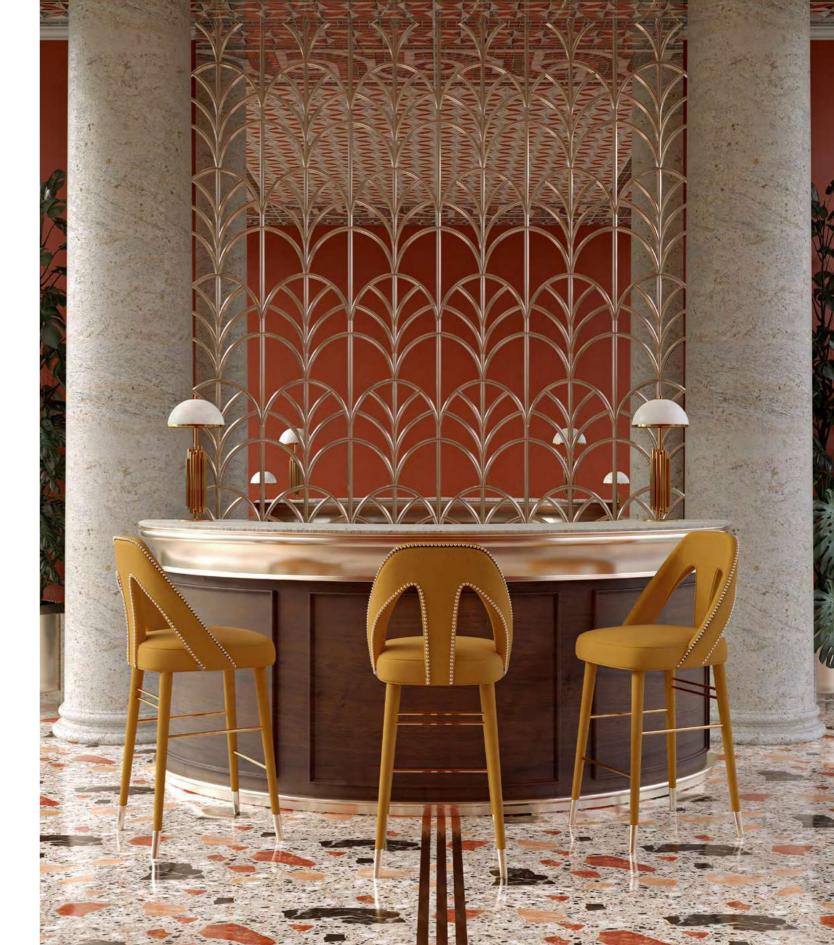

#### BAR CHAIRS

**Tippi** Bar Chair

+ **Louis** Bar Chair

+ **Louis I** Bar Chair

**Louis** Twin Bar Chair

+ **Luna** Bar Chair

**Kelly** Bar Chair

+ **Kim** Bar Chair

#### Louis & Louis I Bar Chair

MATERIALS & FINISHES
Fabric: Cotton Velvet
Legs: Smoked Walnut Wood
Details: Brushed Brass

DIMENSIONS W 52 cm | 20.5" D 57 cm | 22.4" H 111.5 cm | 43.9" SH 74.5 cm | 29.3" COLLECTION
Dining Chairs +
Armchairs +
Stool +