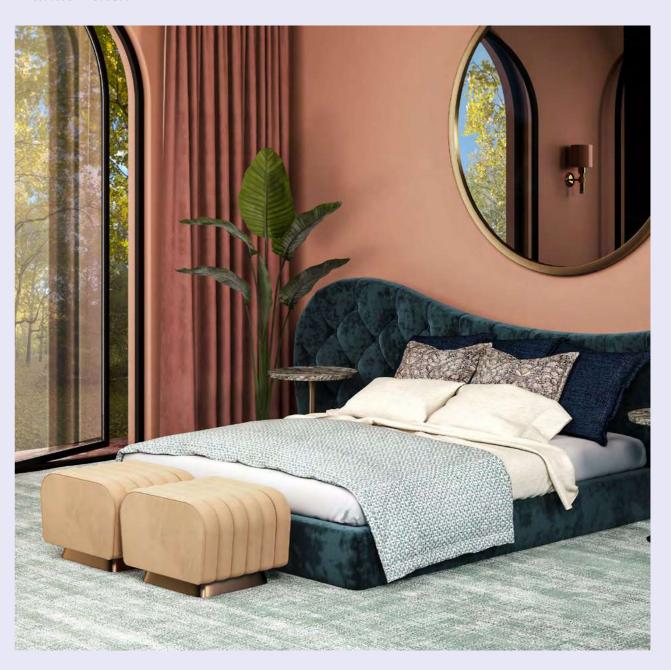

#### Valerie Bed

MATERIALS & FINISHES
Fabric: Velvet

DIMENSIONS
Overall
W 240 cm | 94.5"
D 235 cm | 92.5"
H 155 cm | 61"