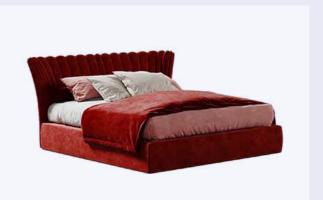

#### Tammi Bed

Best known as one of the leading stars for Motown Records during the 60s, Tammi Terrell was an American singer-songwriter. Notably remembered for a series of duets with singer Marvin Gaye, Tammi's voice defined the passion and the soul. Ottiu designers tribute Tammi by conceiving this opulent bed. Conceived for those who have a cinematic eye for design, the Tammi Bed will elevate your dreamy place.

MATERIALS & FINISHES Fabric: Velvet Details: Polished Brass;

DIMENSIONS
Overall
W 240 cm | 94.5"
D 250 cm | 98.4"
H 140 cm | 55.1"

- 1. Hera suspension lamp by CREATIVEMARY®
- 2. Tammi bed
- 3. Boulder side table by PORUS®
- 4. Elke bench