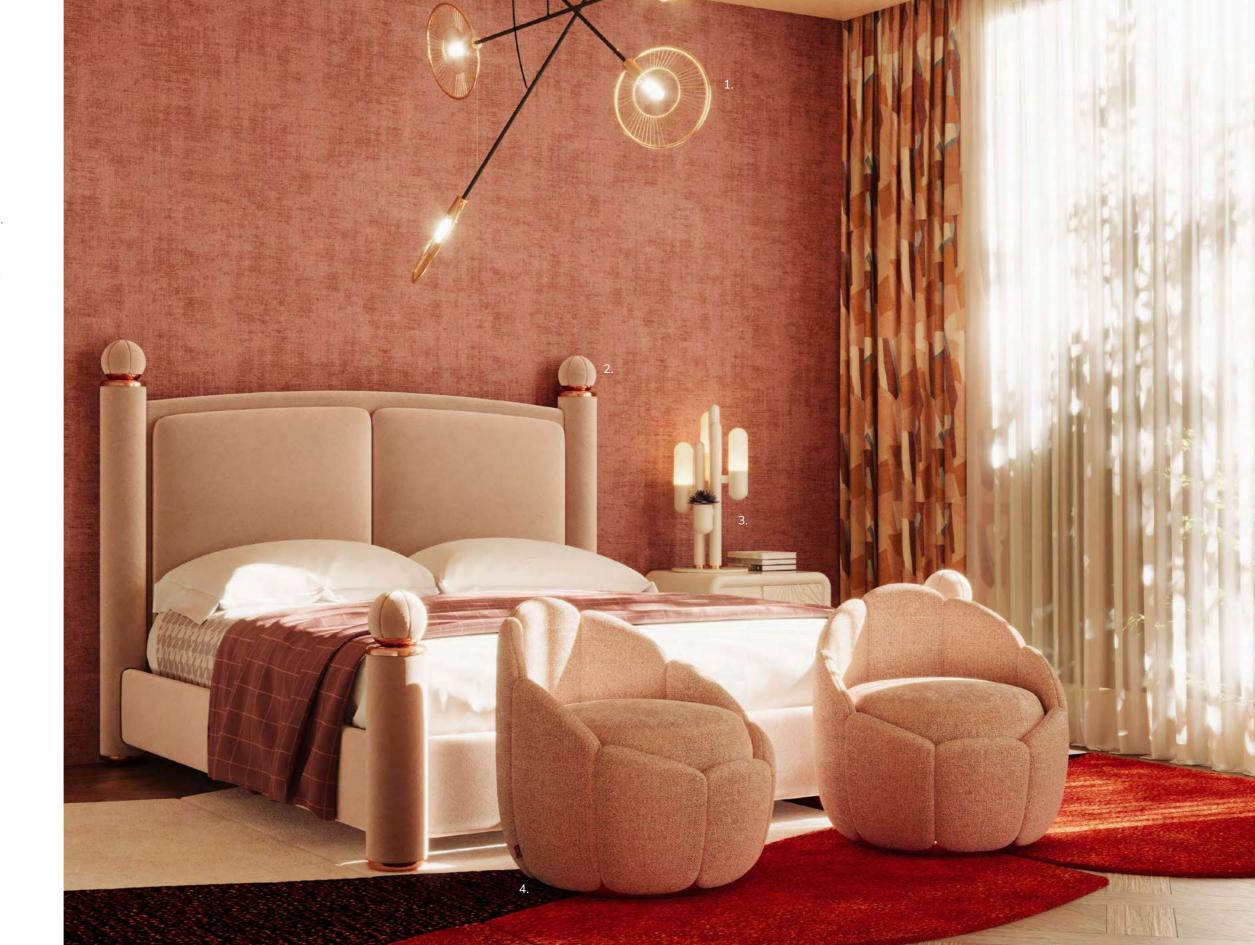

#### Valerie Bed

MATERIALS & FINISHES
Fabric: Velvet

DIMENSIONS
Overall
W 240 cm | 94.5"
D 235 cm | 92.5"
H 155 cm | 61"

#### Tammi Bed

Best known as one of the leading stars for Motown Records during the 60s, Tammi Terrell was an American singer-songwriter. Notably remembered for a series of duets with singer Marvin Gaye, Tammi's voice defined the passion and the soul. Ottiu designers tribute Tammi by conceiving this opulent bed. Conceived for those who have a cinematic eye for design, the Tammi Bed will elevate your dreamy place.

MATERIALS & FINISHES Fabric: Velvet Details: Polished Brass;

DIMENSIONS
Overall
W 240 cm | 94.5"
D 250 cm | 98.4"
H 140 cm | 55.1"

- 1. Hera suspension lamp by CREATIVEMARY®
- 2. Tammi bed
- 3. Boulder side table by PORUS®
- 4. Elke bench