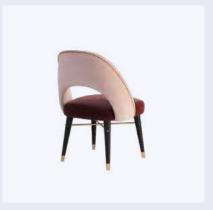

#### Winfrey Dining Chair

MATERIALS & FINISHES
Fabric: Cotton velvet
Details: Capitonné
Structure: Aged brushed brass

DIMENSIONS W 64 cm | 25.2" D 57 cm | 22.4" H 65 cm | 25.6" SH 49 cm | 19.3" COLLECTION