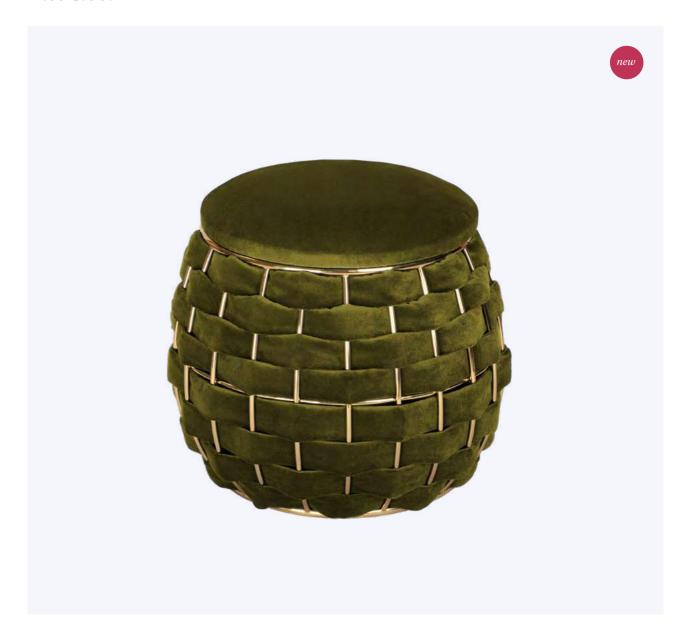

#### Charisse Stool

Cyd Charisse was an American actress and dancer known for the "strength and grace of a ballerina and an extraordinary on-screen presence that allowed her to play the cold and aloof femme fatale and the romantic ballerina with equal aplomb". Such a powerful woman inspired Ottiu to create this elegant yet imposing piece: the Charisse Mid-Century Modern Stool. Dressing up the Charisse stool with multiple shades and textures in the same color family will keep your space interesting and spice up by sticking to a single color. This eye-catch stool will add style and grace to any personal space, like your bedroom, and impress in a luxurious living room.

MATERIALS & FINISHES
Fabric: Satin Look
Legs: Polished Brass Base
Details: Piping

DIMENSIONS Charisse Stool S DIA 40 cm | 15.7" H 42 cm | 16.5"

Charisse Stool M DIA 66 cm | 26" H 39 cm | 15.4"

Charisse Stool L DIA 90 cm | 35.4" H 36 cm | 14.2"