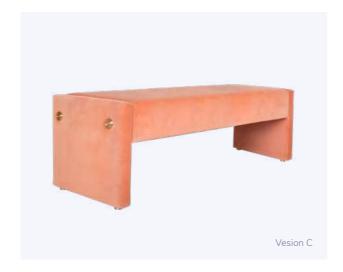

## Ginger Bench

Ginger Rogers, born Virginia Katherine McMath, was an iconic American actress, singer, and dancer who achieved tremendous success during the Golden Age of Hollywood. With her charm, elegance, and remarkable talent, Ginger captivated audiences worldwide.

This exquisite bench captures the essence of Ginger Rogers' iconic style, featuring sleek lines and a touch of glamour. With its refined design and deluxe materials, such as brass, velvet, and Tricotine fringes, this bench invites you to take a seat and embrace the timeless allure of a Hollywood legend.

The Ginger bench becomes a captivating highlight within any space. With its refined design and sophisticated presence, it effortlessly commands attention and elevates the overall aesthetic of the room.

MATERIALS & FINISHES
Fabric: Matte Velvet
Legs: Polished Brass
Details: Polished Brass, Tricotine Fringes

DIMENSIONS
W 162 cm | 63.8"
D 62 cm | 24.4"
H 51 cm | 20.1"
SH 42 cm | 16.5"