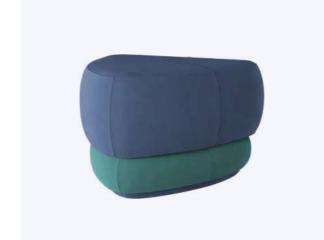

#### Charisse Stool

Cyd Charisse was an American actress and dancer known for the "strength and grace of a ballerina and an extraordinary on-screen presence that allowed her to play the cold and aloof femme fatale and the romantic ballerina with equal aplomb". Such a powerful woman inspired Ottiu to create this elegant yet imposing piece: the Charisse Mid-Century Modern Stool. Dressing up the Charisse stool with multiple shades and textures in the same color family will keep your space interesting and spice up by sticking to a single color. This eye-catch stool will add style and grace to any personal space, like your bedroom, and impress in a luxurious living room.

MATERIALS & FINISHES
Fabric: Satin Look
Legs: Polished Brass Base
Details: Piping

DIMENSIONS Charisse Stool S DIA 40 cm | 15.7" H 42 cm | 16.5"

Charisse Stool M DIA 66 cm | 26" H 39 cm | 15.4"

Charisse Stool L DIA 90 cm | 35.4" H 36 cm | 14.2"