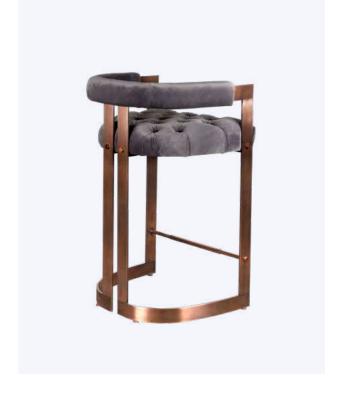

### Anita Bar Chair

The Anita Mid-Century Modern Bar Chair is a piece where lush, beauty and delicacy hide the fierceness and unbridled sensuality of one of the 50s iconic personalities: Anita Ekberg. This beautiful chair has an exquisite velvet upholstery supported by long smoked walnut wood legs finished with extremely elegant brushed brass details. Just as Ekberg, this bar chair will fit any living set through its charming beauty and figure, being the center piece in your décor set.

MATERIALS & FINISHES
Fabric: Velvet and Engraved Velvet
Legs: Smoked Walnut Wood

Details: Brushed Brass

DIMENSIONS W 60 cm | 23.6"

D 58 cm | 22.8"

H 109 cm | 42.9" SH 77 cm | 30.3"

COLLECTION

Dining Chair +
Twin Seat +