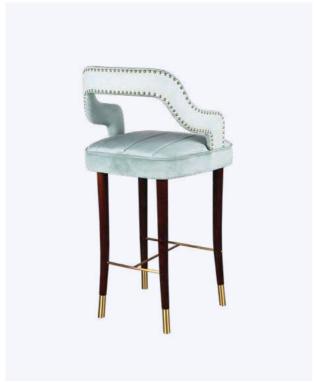

## Luna Dining & Bar Chair

Ottiu conceived a charming and elegant piece inspired by the feminine seductiveness: the Luna Contemporary Dining Chair. To give it a special touch, a wing-shaped backrest was added, providing a unique style with extreme comfort. Its cotton velvet upholstery and brushed brass accents makes it a special creation, being a decorative statement to any living room with a modern and creative design. This dining chair will surely be the masterpiece in your home décor.

#### MATERIALS & FINISHES

Fabric: Cotton Velvet
Legs: Lacquered Legs
Details: Brushed Brass, Interlaced Volumes

DIMENSIONS
Dining Chair
W 51.5 cm | 20.3"
D 50 cm | 19.7"
H 79.5 cm | 31.3"
SH 45 cm | 17.7"

Bar Chair W 51.5 cm | 20.3" D 50 cm | 19.7" H 105 cm | 41.3" SH 72 cm | 28.3"