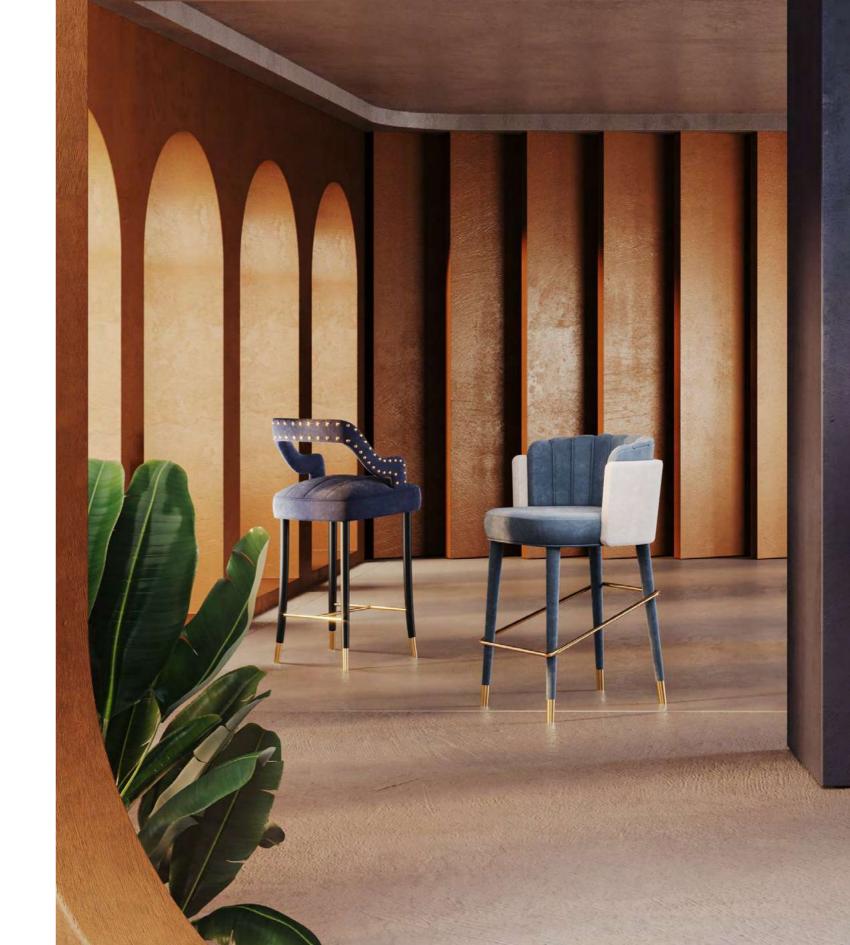

#### Visconti Dining Chair

MATERIALS & FINISHES
Fabric: Cotton Velvet
Legs: Smoked Walnut Wood
Details: Pleats, Polished Brass,
Gold Studs

DIMENSIONS W 55 cm | 21.7" D 58 cm | 22.8" H 74 cm | 29.1" SH 48 cm | 18.9" COLLECTION

Bar Chair +
Twin Seat +

Armchair

#### Visconti Bar Chair

MATERIALS & FINISHES
Fabric: Cotton Velvet
Smoked Walnut Wood |
Details: Pleats, Polished Brass,
Aged Copper Studs

DIMENSIONS W 56 cm | 22" D 58.5 cm | 23" H 110 cm | 43.3" SH 77 cm | 30.3" COLLECTION

Dining Chair +

Twin Seat +

Armchair +