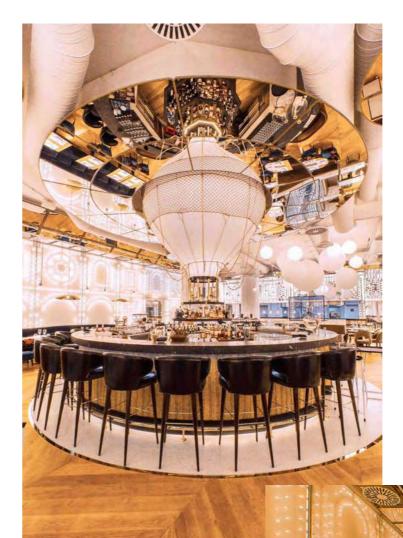

## Bibo Restaurant

MADRID - SPAIN

This beautiful restaurant reflects the traveled essence of the BiBo cuisine with a giant hot-air balloon hanging over the bar, with the concept of a refined, cosmopolitan and elegant Andalusia.

Decorated by the interior designer Lázaro Rosa-Violán with a precious instinct for art, the BiBo features one of Ottiu's highlighted pieces, Tippi Bar Chairs.