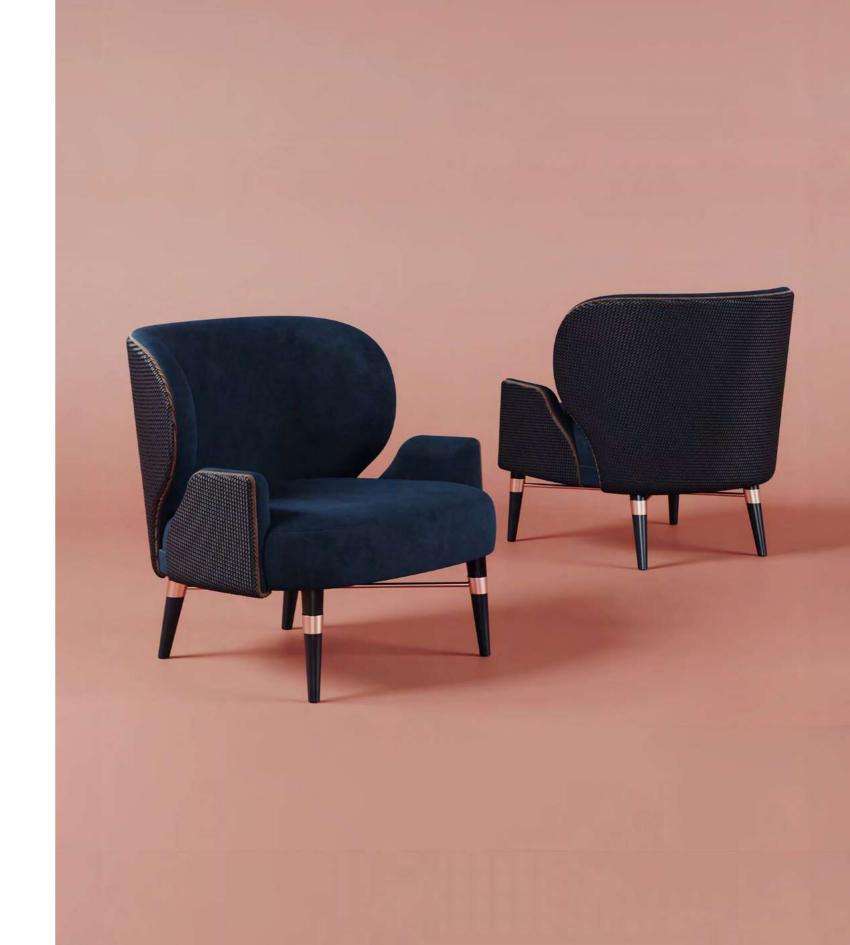

#### Brigid Dining Chairs

Born in one of the Royal Parks of London, Angela Brigid Lansbury was one prestigious Hollywood stars of the 50s. Inspired by the Hollywood Golden Era and her talent, Ottiu's designers conceived the Brigid collection. Regardless of modern mid-century style, outfitting a table with suited seating can transform a dining room instantly.

MATERIALS & FINISHES
Fabric: Boucle / Jacquard Velvet
Legs: Polished Silver Steel /
Lacquered Steel

DIMENSIONS BRIGID I W 50 cm | 19.7" D 63 cm | 24.8" H 90 cm | 35.4" SH 46 cm | 18.1"

BRIGID II, BRIGID III W 58 cm | 22.8" D 63 cm | 24.8" H 90 cm | 35.4" SH 46 cm | 18.1"

COLLECTION

Bar Chair +