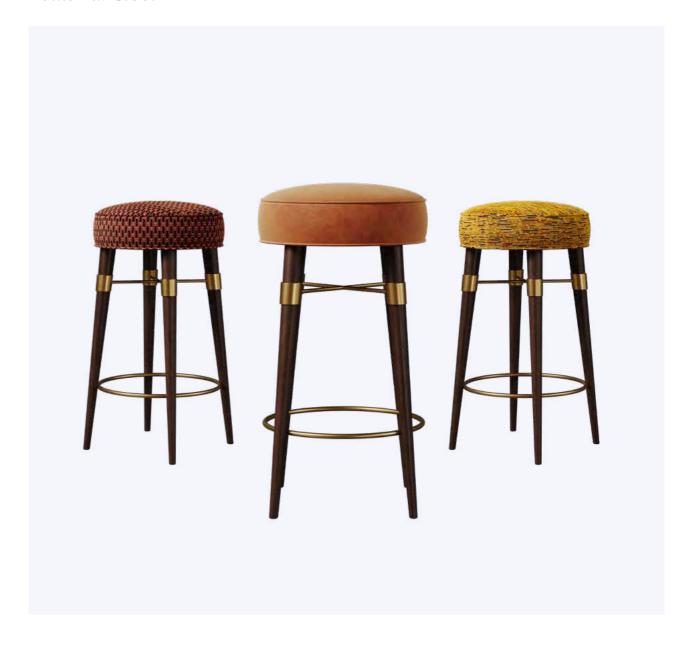

#### Charisse Stool

Cyd Charisse was an American actress and dancer known for the "strength and grace of a ballerina and an extraordinary on-screen presence that allowed her to play the cold and aloof femme fatale and the romantic ballerina with equal aplomb". Such a powerful woman inspired Ottiu to create this elegant yet imposing piece: the Charisse Mid-Century Modern Stool. Dressing up the Charisse stool with multiple shades and textures in the same color family will keep your space interesting and spice up by sticking to a single color. This eye-catch stool will add style and grace to any personal space, like your bedroom, and impress in a luxurious living room.

MATERIALS & FINISHES
Fabric: Satin Look
Legs: Polished Brass Base
Details: Piping

DIMENSIONS Charisse Stool S DIA 40 cm | 15.7" H 42 cm | 16.5"

Charisse Stool M DIA 66 cm | 26" H 39 cm | 15.4"

Charisse Stool L DIA 90 cm | 35.4" H 36 cm | 14.2"

COLLECTION

Dining Chair +

Armchair +