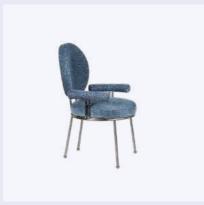

## Helen Dining Chair

Helen Williams Jackson was a dancer and fashion model. Helen studied dance, art, and drama before obtaining work as a stylist for a New York photography studio.

Drawing from her beauty, Ottiu's designers conceived this mid-century modern dining chair. Dressed up in cotton velvet, supported by lacquered wood legs, and embellished with polished gun metal steel accents. The Helen Dining chair will complete the most refined dining schemes, featuring elegance yet comfort through a mid-century modern design.

MATERIALS & FINISHES

Fabric: Cotton Velvet Legs: Lacquered Legs

Details: Polished Gun Metal Steel

DIMENSIONS
W 64 cm | 25.2"
D 61 cm | 24"
H 73 cm | 28.7"
SH 45 cm | 17.7"

- 1. Miami I suspension lamp by CREATIVEMARY®
- 2. Henry dining table by WOODTAILORS®
- 3. Helen dining chair