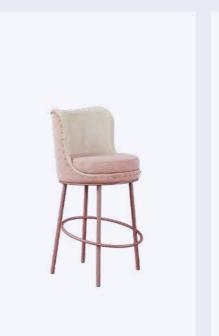

## Shirley Dining Chair

For much of the decade, Shirley Temple was one of the Hollywood's greatest box-office attractions. With her spirited singing and dancing, Shirley and her optimistic films provided a very welcome escape from difficult times. So inspired by the Hollywood star Shirley, Ottiu designers conceived the Shirley dining chair.

MATERIALS & FINISHES

Fabric: Velvet

Legs: Lacquered Legs

Details: Polished Brass, Gold Studs

**DIMENSIONS** 

W 58 cm | 22.8"

D 60 cm | 23.6"

H 80 cm | 31.5"

SH 47 cm | 18.5"

- 1. Pearl suspension lamp by CREATIVEMARY®
- 2. Henry dining table by WOODTAILORS®
- 3. Shirley dining chair