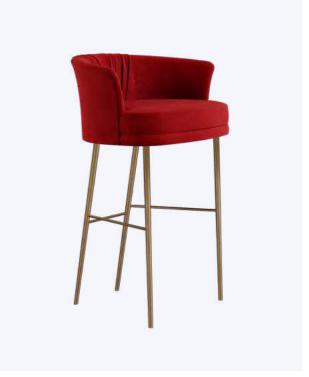

#### Lupino Bar Chair

From the Lupino family was born this classic piece, inspired by one of the most independent women from the Hollywood golden era. With Ida Lupino's beauty and quotes in mind, Ottiu created the Lupino Mid-Century Modern Bar Chair. With polished gold steel legs and luxurious cotton velvet upholstery, this bar chair is the perfect addition to living spaces for those who appreciate sophisticated and luxury décor. It exhales glamour and is a must-have in your home or hospitality project.

MATERIALS & FINISHES
Fabric: Cotton Velvet
Legs: Polished Gold Steel

DIMENSIONS W 72 cm | 28.3" D 55 cm | 21.7" H 96 cm | 37.8" SH 77 cm | 30.3"

Details: Pleats

COLLECTION

Dining Chair +

Armchair +