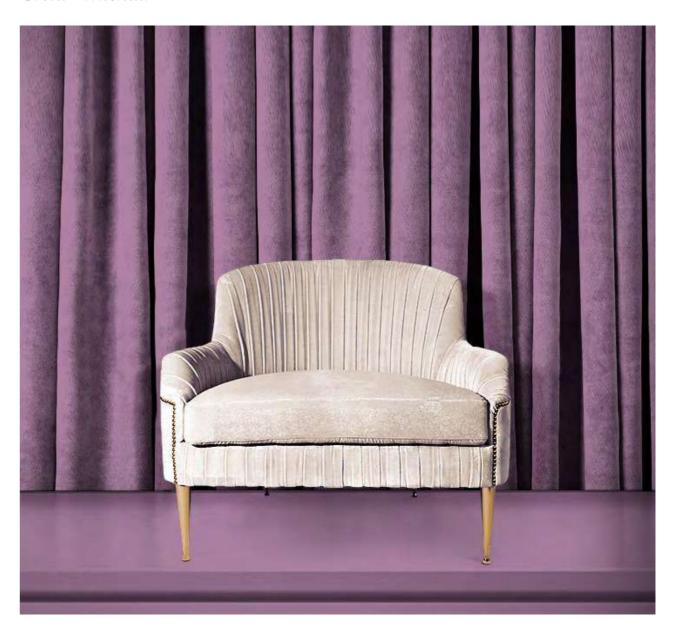

## Greta Armchair

Materials & Finishes
Fabric: Cotton Velvet
Legs: Brushed Gold Steel
Details: Pleats, Gold Studs

DIMENSIONS W 92 cm | 36.2" D 79 cm | 31.1" H 88 cm | 34.6" SH 43 cm | 16.9"