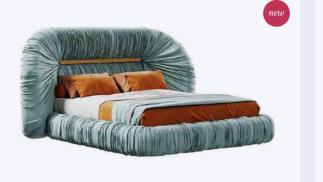

#### Linda Bed

Known as one of the most beautiful muses of the Hollywood '60s, Linda Marshall was part of numerous successful movies and series. Her unquestionable talent and seductive beauty take her to the Hollywood Cinema World. Reinterpreting all the lushness lived during the Golden Era, Ottiu designers conceived the Linda Mid-Century Modern Bed.

MATERIALS & FINISHE: Fabric: Velvet Legs: Lacquered Base Details: Capitonné

DIMENSIONS
Overall
W 370 cm | 145.7"
D 214 cm | 84.3"
H 140 cm | 55.1"

Headboard W 370 cm | 145.7' D 15 cm | 6" H 120 cm | 47.2"

Bed Frame W 214 cm | 84.3 D 207 cm | 81.4" H 30 cm | 11.8"