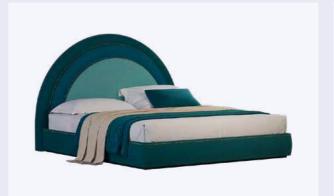

## Vitti Bed

Monica Vitti, a luminary of Italian cinema, has left an indelible mark on the film industry with her captivating performances and undeniable allure. Renowned for her enigmatic beauty, expressive eyes, and magnetic screen presence, Vitti's talent transcends language barriers, captivating audiences worldwide. Inspired by her captivating essence, the Vitti Bed embodies the enigmatic allure and timeless elegance that defined the legendary actress.

MATERIALS & FINISHES

Fabric: Matte Velvet

Details: Polished Copper plates

DIMENSIONS

Overall

W 220 cm | 94.5"

D 220 cm | 94.5"

H 141 cm | 55.5"

- 1. Melrose suspension lamp by CREATIVEMARY®
- 2. Vitti bed
- 3. Cactus table lamp by CREATIVEMARY®
- 4. Julie stool