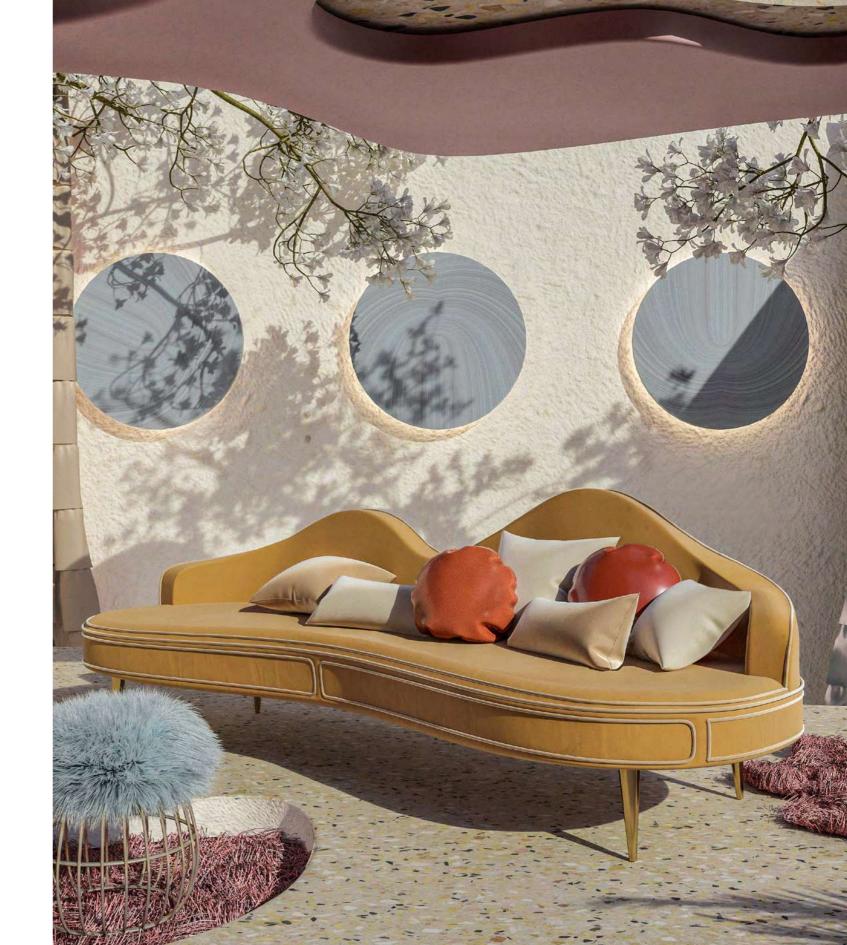

#### Nancy Chaise Longue & Sofa

Nancy Wilson was an American singer whose career spanned over five decades. Although she did not consider herself a jazz vocalist, though many others did, including the Grammy awards judges. Nancy always defined herself as a "song stylist". Inspired by the vocalist who brought a jazz sensibility to all kinds of songs and for the curvy throwback design trend, the Ottiu designers conceived this collection.

MATERIALS & FINISHES Fabric: Cotton Velvet Details: Upholstered Base

DIMENSIONS
Chaise Longue
W 184 cm | 72.4"
D 105 cm | 41.3"
H 80 cm | 31.5"
SH 45 cm | 17.7"

Sofa W 296 cm | 116.5" D 105 cm | 41.3" H 80 cm | 31.5" SH 45 cm | 17.7"