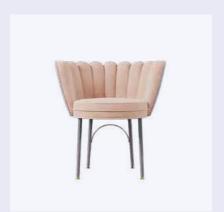

#### Angel Swivel Bar Stool

Beautiful California-born Angel
Tompkins started her career out
as a model before attempting an
on-camera career in the late 60s.
Angel made her major film debut as
a seductive blonde in the comedy "I
Love My Wife" and was nominated
for a Golden Globe Award.

Reinterpreting the mid-century lifestyle based on her charming look and talent, Ottiu designers conceived this collection.

MATERIALS & FINISHES
Fabric: Velvet
Legs: Polished Gold and
Lacquered Steel

DIMENSIONS W 67 cm | 26.4" D 59 cm | 23.2" H 114 cm | 44.9" SH 75.5 cm | 29.7"

COLLECTION

Dining Chair +