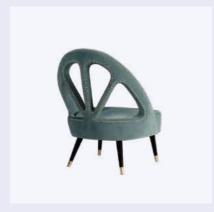

## Greta Armchair

Materials & Finishes
Fabric: Cotton Velvet
Legs: Brushed Gold Steel
Details: Pleats, Gold Studs

DIMENSIONS W 92 cm | 36.2" D 79 cm | 31.1" H 88 cm | 34.6" SH 43 cm | 16.9"