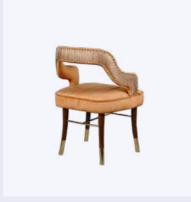

## Karin Dining Chair

Known in the late '60s as a Bond girl, Karin Dor was a German actress who shines during the Hollywood Golden Era. Her attractive redhead made an indelible impression on the Austrian director, Harald Reinl, and this paved the way to higher-profile roles. In later years, she performed mainly stages roles but still appeared in some films.

Influenced by her glamour and sensuality, Ottiu designers conceived the Karin dining chair. Upholstered in cotton velvet, featuring lacquered wood legs, this mid-century modern armrest dining chair embodies the Hollywood's sophistication with a comfort design. The Karin Dining Chair will recreate a perfect movie set.

MATERIALS & FINISHES
Fabric: Cotton Velvet
Legs: Lacquered Legs
Details: Gold Studs, Polished Brass

DIMENSIONS
W 80 cm | 31.5"
D 77.5 cm | 30.5"
H 105.5 cm | 41.5"
SH 49 cm | 19.3"

COLLECTION

Bar Chair +