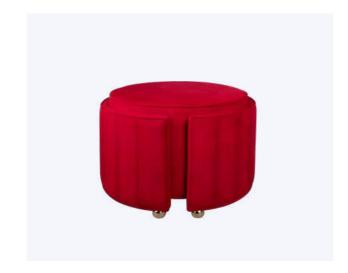

#### Charisse Stool

Cyd Charisse was an American actress and dancer known for the "strength and grace of a ballerina and an extraordinary on-screen presence that allowed her to play the cold and aloof femme fatale and the romantic ballerina with equal aplomb". Such a powerful woman inspired Ottiu to create this elegant yet imposing piece: the Charisse Mid-Century Modern Stool. Dressing up the Charisse stool with multiple shades and textures in the same color family will keep your space interesting and spice up by sticking to a single color. This eye-catch stool will add style and grace to any personal space, like your bedroom, and impress in a luxurious living room.

MATERIALS & FINISHES
Fabric: Satin Look
Legs: Polished Brass Base
Details: Piping

DIMENSIONS Charisse Stool S DIA 40 cm | 15.7" H 42 cm | 16.5"

Charisse Stool M DIA 66 cm | 26" H 39 cm | 15.4"

Charisse Stool L DIA 90 cm | 35.4" H 36 cm | 14.2"