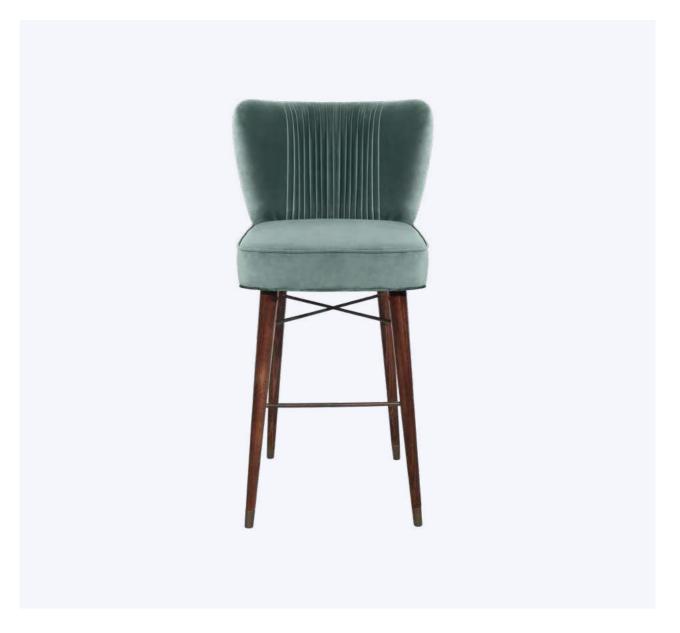

#### Tippi Bar Chair

MATERIALS & FINISHES
Fabric: Velvet
Legs: Smoked Walnut Wood
Details: Polished Brass, Gold Studs

DIMENSIONS
W 49.5 cm | 19.5"
D 53 cm | 20.9"
H 94.5 cm | 37.2"
SH 74 cm | 29.1"

#### COLLECTION

Dining Chair +

Armchair +

Twin Seat +

The Tippi bar chair is destined to grace any interior hospitality project with its resplendent presence.