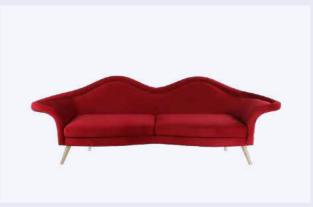

#### Margret Twin Seat

MATERIALS & FINISHES
Fabric: Satin Look
Legs: Brushed Gold Steel

DIMENSIONS
W 160 cm | 63"
D 97 cm | 38.2"
H 75 cm | 29.5"
SH 42 cm | 16.5"

COLLECTION Sofa The dazzling
Margret Sofa
tributes the iconic
Ann-Margret.

#### Margret Sofa

Ann-Margret is a 60s captivating actress, singer and dancer who started her career with a fresh and independent spirit, always recognized by her flaring beauty and sexiness. The Margret Contemporary Sofa's rich colors and voluptuous shapes were inspired by this fabulous golden era red-head beauty. Featuring a show-stopping embroidery velvet upholstery over brushed gold steel legs, this midcentury modern sofa is guaranteed to bring old Hollywood glamour and grandeur to your contemporary living room.

MATERIALS & FINISHES Fabric: Satin Look Legs: Brushed Gold Steel

DIMENSIONS
W 342 cm | 134.6"
D 140 cm | 55.1"
H 86.5 cm | 34.1"
SH 42 cm | 16.5"

COLLECTION
Twin Seat +