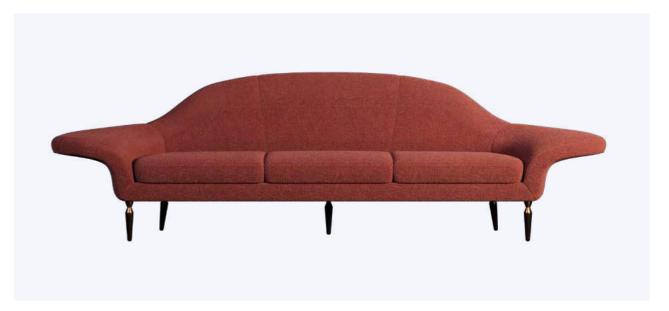

#### SOFA

**Romy** Sofa + **Simone** Modular Sofa

**Swanson** Sofa + **Jeane** Sofa

**Hayworth** Sofa + Margret Twin Seat

**Visconti** Twin Seat

**Eartha** Day Bed + **Nancy** Chaise Longue

#### Margret Sofa

Ann-Margret is a 60s captivating actress, singer and dancer who started her career with a fresh and independent spirit, always recognized by her flaring beauty and sexiness. The Margret Contemporary Sofa's rich colors and voluptuous shapes were inspired by this fabulous golden era red-head beauty. Featuring a show-stopping embroidery velvet upholstery over brushed gold steel legs, this midcentury modern sofa is guaranteed to bring old Hollywood glamour and grandeur to your contemporary living room.