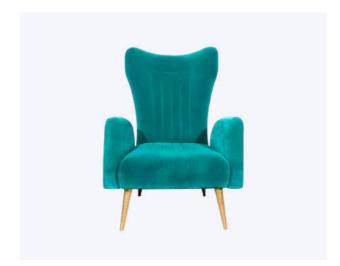

#### Tippi Dining Chair

Nathalie Hedren, also known as
Tippi Hedren, is an American actress
and successful fashion model.
Having a strong commitment to
animal rescue since 1969, while she
was shooting in Africa, she created
the Roar Foundation, which enabled
her to contribute to the protection
and preservation of lions and tigers.
To honor her work, Ottiu designed
the Mid-Century Modern Tippi
Dining Chair.

#### MATERIALS & FINISHES

Fabric: Satin

Legs: Smoked Walnut Wood Details: Brushed Brass, Gold Studs

#### DIMENSIONS

W 64 cm | 25.2"

D 63 cm | 24.8"

H 81 cm | 31.9"

SH 50 cm | 19.7"

#### COLLECTION

Bar Chair

Twin Seat

Armchair +