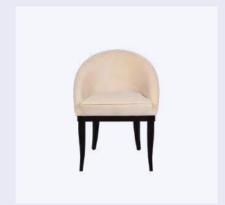

## Scarlet Armchair

MATERIALS & FINISHES
Fabric: Cotton Velvet
Legs: Lacquered Legs
Details: Polished Brass, Gold Studs

DIMENSIONS
W 66 cm | 26"
D 72 cm | 28.3"
H 88 cm | 34.6"
SH 43 cm | 16.9"