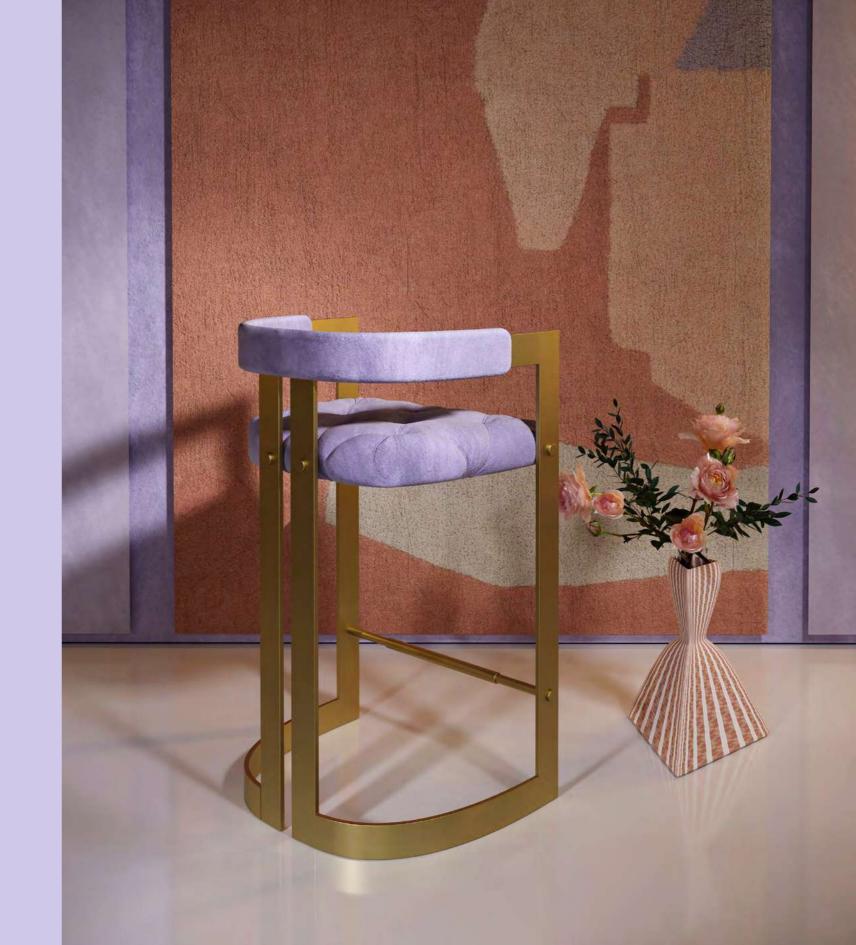

### Anita Bar Chair

The Anita Mid-Century Modern Bar Chair is a piece where lush, beauty and delicacy hide the fierceness and unbridled sensuality of one of the 50s iconic personalities: Anita Ekberg. This beautiful chair has an exquisite velvet upholstery supported by long smoked walnut wood legs finished with extremely elegant brushed brass details. Just as Ekberg, this bar chair will fit any living set through its charming beauty and figure, being the center piece in your décor set.

MATERIALS & FINISHES
Fabric: Velvet and Engraved Velvet
Legs: Smoked Walnut Wood

Details: Brushed Brass

DIMENSIONS W 60 cm | 23.6"

D 58 cm | 22.8"

H 109 cm | 42.9" SH 77 cm | 30.3"

COLLECTION

Dining Chair +
Twin Seat +