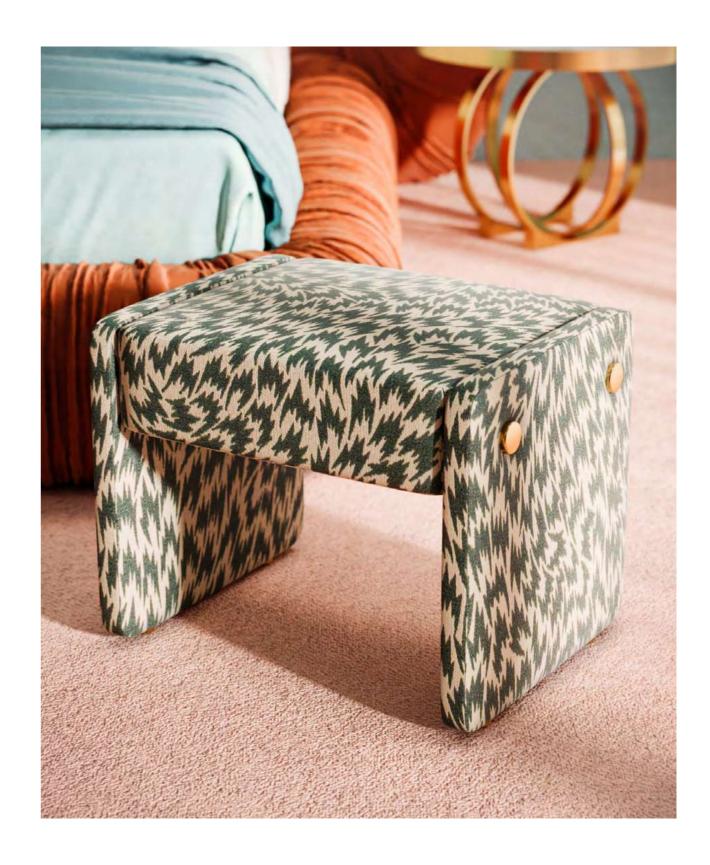

#### Charisse Stool

Cyd Charisse was an American actress and dancer known for the "strength and grace of a ballerina and an extraordinary on-screen presence that allowed her to play the cold and aloof femme fatale and the romantic ballerina with equal aplomb". Such a powerful woman inspired Ottiu to create this elegant yet imposing piece: the Charisse Mid-Century Modern Stool. Dressing up the Charisse stool with multiple shades and textures in the same color family will keep your space interesting and spice up by sticking to a single color. This eye-catch stool will add style and grace to any personal space, like your bedroom, and impress in a luxurious living room.

MATERIALS & FINISHES
Fabric: Satin Look
Legs: Polished Brass Base
Details: Piping

DIMENSIONS Charisse Stool S DIA 40 cm | 15.7" H 42 cm | 16.5"

Charisse Stool M DIA 66 cm | 26" H 39 cm | 15.4"

Charisse Stool L DIA 90 cm | 35.4" H 36 cm | 14.2"