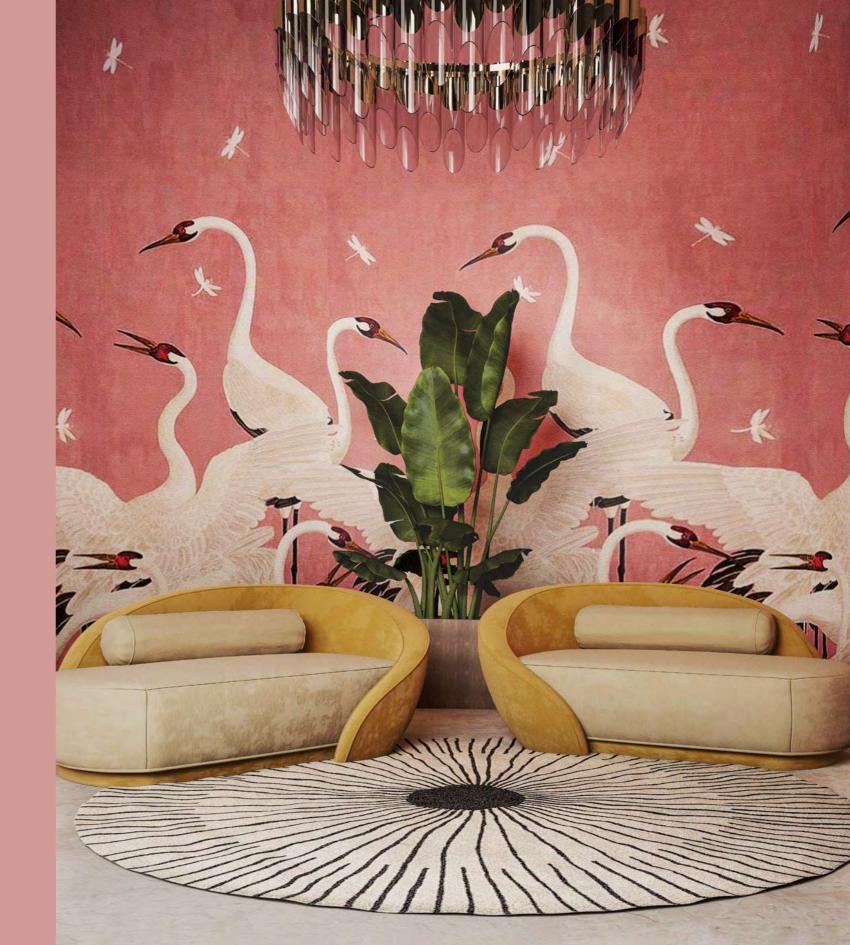

#### Romy Sofa & Armchair

Romy Schneider was a highly acclaimed and versatile Austrian-born actress who achieved international recognition for her talent and beauty. Schneider's acting career began at an early age, and she soon rose to fame for her roles in both German and French cinema.

Ottiu designers tribute Romy by conceiving this opulent line of upholstery seating.

MATERIALS & FINISHES Fabric: Bouclé Legs: Brass

DIMENSIONS
Sofa
W 357 cm | 140.6"
D 120 cm | 47.2"
H 89 cm | 35"
SH 42 cm | 16.5"

Armchair W 141 cm | 55.5" D 120 cm | 47.2" H 89 cm | 35" SH 42 cm | 16.5"

- 1. Almond suspension lamp by CREATIVEMARY®
- 2. Romy sofa
- 3. Monticello center table by PORUS®
- 4. Romy armchair