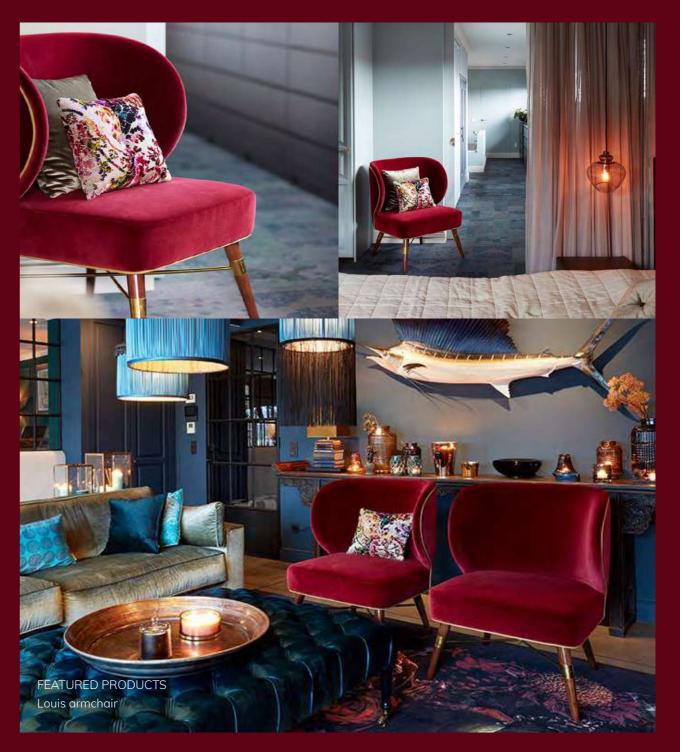

E - USA

FEATURED PRODUCTS Louis bar chair Louis dining chair



The Deep Dive was defined as the "Most Beautifully Designed Bar" and won the Eater Awards 2018 Design.

Louis Bar Chair

## Mélia

MADRID – SPAIN



FEATURED PRODUCTS
Visconti armchair

## Bibo Restaurant

MADRID - SPAIN



This beautiful restaurant reflects the traveled essence of the BiBo cuisine with a giant hot-air balloon hanging over the bar, with the concept of a refined, cosmopolitan and elegant Andalusia.

Decorated by the interior designer Lázaro Rosa-Violán with a precious instinct for art, the BiBo features one of Ottiu's highlighted pieces, Tippi Bar Chairs.



# Sunreef 80 Yachts

International Yacht & Aviation Awards Winner



FEATURED PRODUCTS
Anita dining chair

# Residential Private Project

GENT – BELGIUM



## Residential Private Project

NEW DELHI – INDIA



This New Delhi Duplex is conceived by Iram Sultan, whose artfully applied design vocabulary achieved that rare balance between the almost theatrical and the quietly sophisticated. This duplex overturns notions of the private and the public.

FEATURED PRODUCTS
Tippi dining chair

## Residential Private Project

MOSCOW - RUSSIA



Kurilov Design stands for unique interiors that combine a warm atmosphere with contemporary deluxe décor. So surprising materials, neutral colors with brass details, featuring the right composition form the basis of this Residential Project in Moscow, Russia.

FEATURED PRODUCTS
Louis dining chair

Otium is the time when you forget about the world outside and get into your own. Enjoying life's pleasures and what