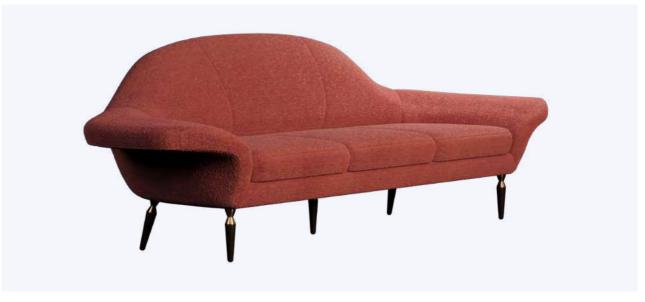

#### SOFA

**Romy** Sofa + **Simone** Modular Sofa

**Swanson** Sofa + **Jeane** Sofa

**Hayworth** Sofa + Margret Twin Seat

**Visconti** Twin Seat

**Eartha** Day Bed + **Nancy** Chaise Longue

#### Margret Sofa

Ann-Margret is a 60s captivating actress, singer and dancer who started her career with a fresh and independent spirit, always recognized by her flaring beauty and sexiness. The Margret Contemporary Sofa's rich colors and voluptuous shapes were inspired by this fabulous golden era red-head beauty. Featuring a show-stopping embroidery velvet upholstery over brushed gold steel legs, this midcentury modern sofa is guaranteed to bring old Hollywood glamour and grandeur to your contemporary living room.