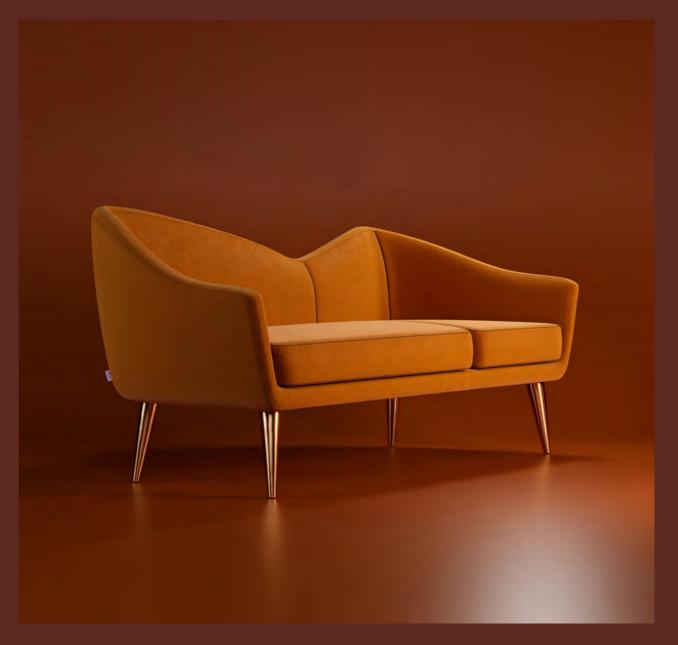

# Carole Sofa

MATERIALS & FINISHES
Fabric: Cotton Velvet and Padded
Faux Leather
Legs: Lacquered Metal

DIMENSIONS
W 200 cm | 78.7"
D 94 cm | 37"
H 80 cm | 31.5"
SH 41 cm | 16.1"