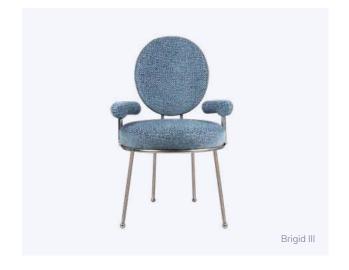

+ Katharina Dining Chair

+ **Shirley** Dining Chair

+ **Angel** Dining Chair

Brigid I Dining Chair

+ Brigid II Dining Chair

+ Brigid III Dining Chair

Winfrey Dining Chair

#### Brigid Dining Chairs

Born in one of the Royal Parks of London, Angela Brigid Lansbury was one prestigious Hollywood stars of the 50s. Inspired by the Hollywood Golden Era and her talent, Ottiu's designers conceived the Brigid collection. Regardless of modern mid-century style, outfitting a table with suited seating can transform a dining room instantly.

MATERIALS & FINISHES
Fabric: Boucle / Jacquard Velvet
Legs: Polished Silver Steel /
Lacquered Steel

DIMENSIONS BRIGID I W 50 cm | 19.7" D 63 cm | 24.8" H 90 cm | 35.4" SH 46 cm | 18.1"

BRIGID II, BRIGID III W 58 cm | 22.8" D 63 cm | 24.8" H 90 cm | 35.4" SH 46 cm | 18.1"

COLLECTION

Bar Chair +