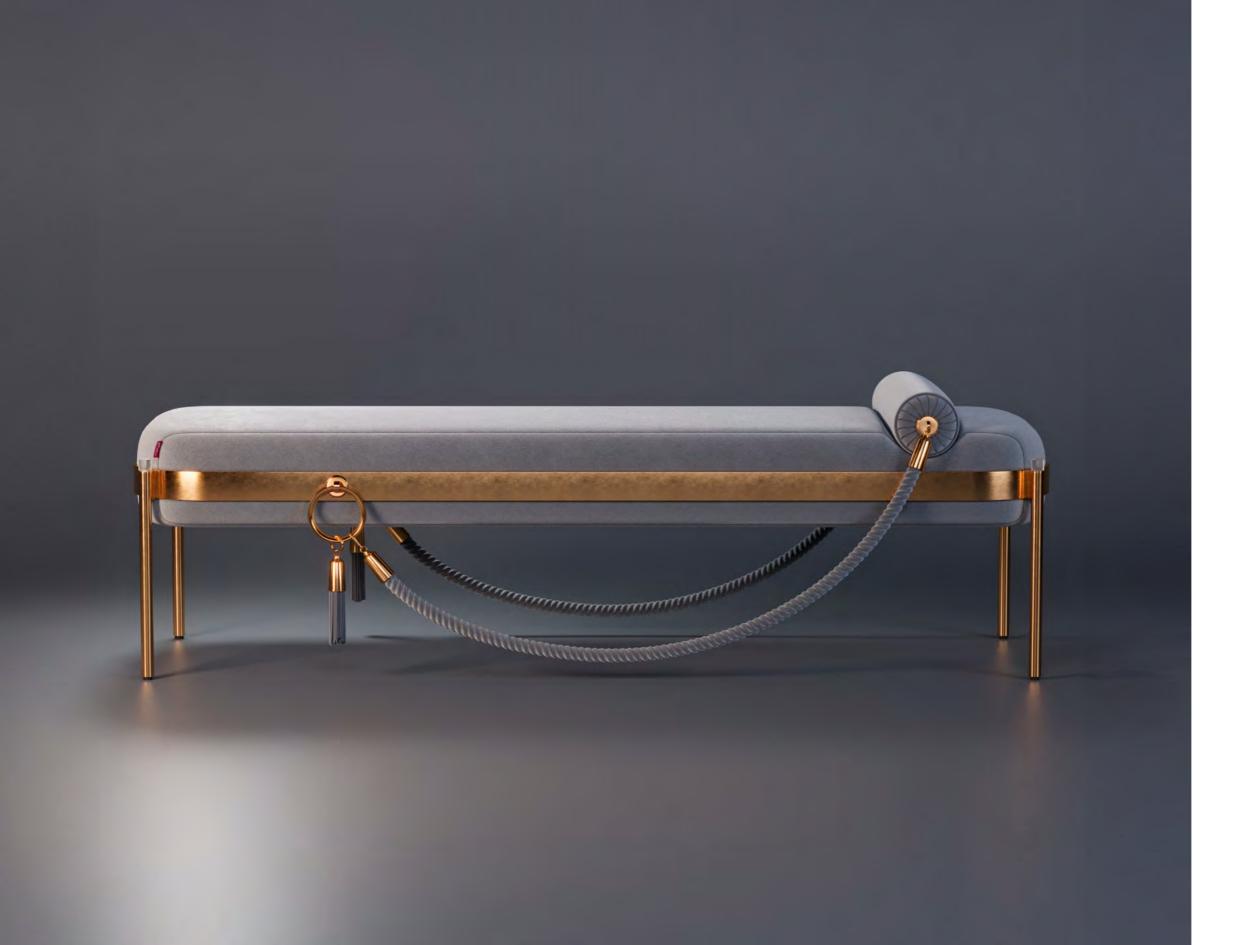

## Ginger Bench

Ginger Rogers, born Virginia Katherine McMath, was an iconic American actress, singer, and dancer who achieved tremendous success during the Golden Age of Hollywood. With her charm, elegance, and remarkable talent, Ginger captivated audiences worldwide.

This exquisite bench captures the essence of Ginger Rogers' iconic style, featuring sleek lines and a touch of glamour. With its refined design and deluxe materials, such as brass, velvet, and Tricotine fringes, this bench invites you to take a seat and embrace the timeless allure of a Hollywood legend.

The Ginger bench becomes a captivating highlight within any space. With its refined design and sophisticated presence, it effortlessly commands attention and elevates the overall aesthetic of the room.

MATERIALS & FINISHES
Fabric: Matte Velvet
Legs: Polished Brass
Details: Polished Brass, Tricotine Fringes

DIMENSIONS
W 162 cm | 63.8"
D 62 cm | 24.4"
H 51 cm | 20.1"
SH 42 cm | 16.5"