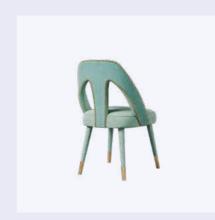

## Luna Dining & Bar Chair

Ottiu conceived a charming and elegant piece inspired by the feminine seductiveness: the Luna Contemporary Dining Chair. To give it a special touch, a wing-shaped backrest was added, providing a unique style with extreme comfort. Its cotton velvet upholstery and brushed brass accents makes it a special creation, being a decorative statement to any living room with a modern and creative design. This dining chair will surely be the masterpiece in your home décor.

#### MATERIALS & FINISHES

Fabric: Cotton Velvet
Legs: Lacquered Legs
Details: Brushed Brass, Interlaced Volumes

DIMENSIONS
Dining Chair
W 51.5 cm | 20.3"
D 50 cm | 19.7"
H 79.5 cm | 31.3"
SH 45 cm | 17.7"