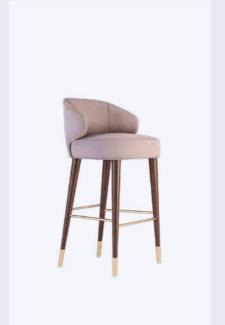

## Shirley Dining Chair

For much of the decade, Shirley Temple was one of the Hollywood's greatest box-office attractions. With her spirited singing and dancing, Shirley and her optimistic films provided a very welcome escape from difficult times. So inspired by the Hollywood star Shirley, Ottiu designers conceived the Shirley dining chair.

MATERIALS & FINISHES

Fabric: Velvet

Legs: Lacquered Legs

Details: Polished Brass, Gold Studs

**DIMENSIONS** 

W 58 cm | 22.8"

D 60 cm | 23.6"

H 80 cm | 31.5"

SH 47 cm | 18.5"

- 1. Pearl suspension lamp by CREATIVEMARY®
- 2. Henry dining table by WOODTAILORS®
- 3. Shirley dining chair