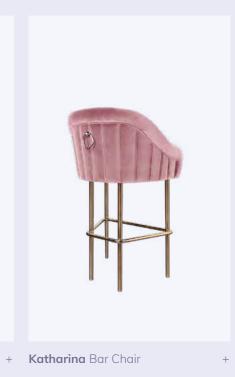

#### Kathatina Bar Chair

MATERIALS & FINISHES
Fabric: Cotton velvet
Legs: Polished Brass
Details: Polished Brass

DIMENSIONS
W 64 cm | 25.2"
D 55 cm | 21.7"
H 102 cm | 40.2"
SH 77 cm | 30.3"

COLLECTION

Dining Chair +