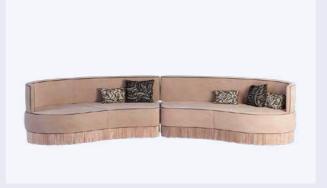

## Ginger Bench

Ginger Rogers, born Virginia Katherine McMath, was an iconic American actress, singer, and dancer who achieved tremendous success during the Golden Age of Hollywood. With her charm, elegance, and remarkable talent, Ginger captivated audiences worldwide.

This exquisite bench captures the essence of Ginger Rogers' iconic style, featuring sleek lines and a touch of glamour. With its refined design and deluxe materials, such as brass, velvet, and Tricotine fringes, this bench invites you to take a seat and embrace the timeless allure of a Hollywood legend.

The Ginger bench becomes a captivating highlight within any space. With its refined design and sophisticated presence, it effortlessly commands attention and elevates the overall aesthetic of the room.

MATERIALS & FINISHES
Fabric: Matte Velvet
Legs: Polished Brass
Details: Polished Brass, Tricotine Fringes

DIMENSIONS
W 162 cm | 63.8"
D 62 cm | 24.4"
H 51 cm | 20.1"
SH 42 cm | 16.5"