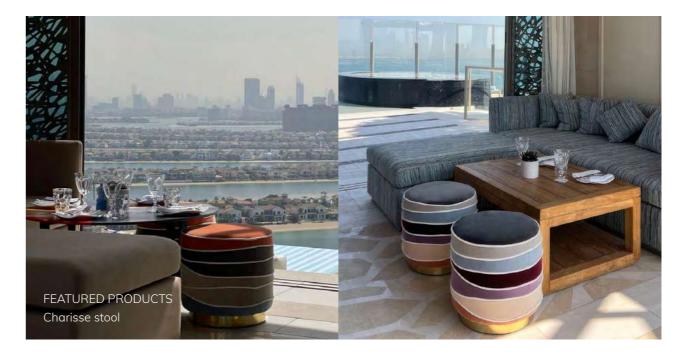

#### Charisse Stool

Cyd Charisse was an American actress and dancer known for the "strength and grace of a ballerina and an extraordinary on-screen presence that allowed her to play the cold and aloof femme fatale and the romantic ballerina with equal aplomb". Such a powerful woman inspired Ottiu to create this elegant yet imposing piece: the Charisse Mid-Century Modern Stool. Dressing up the Charisse stool with multiple shades and textures in the same color family will keep your space interesting and spice up by sticking to a single color. This eye-catch stool will add style and grace to any personal space, like your bedroom, and impress in a luxurious living room.

MATERIALS & FINISHES
Fabric: Satin Look
Legs: Polished Brass Base
Details: Piping

DIMENSIONS Charisse Stool S DIA 40 cm | 15.7" H 42 cm | 16.5"

Charisse Stool M DIA 66 cm | 26" H 39 cm | 15.4"

Charisse Stool L DIA 90 cm | 35.4" H 36 cm | 14.2"