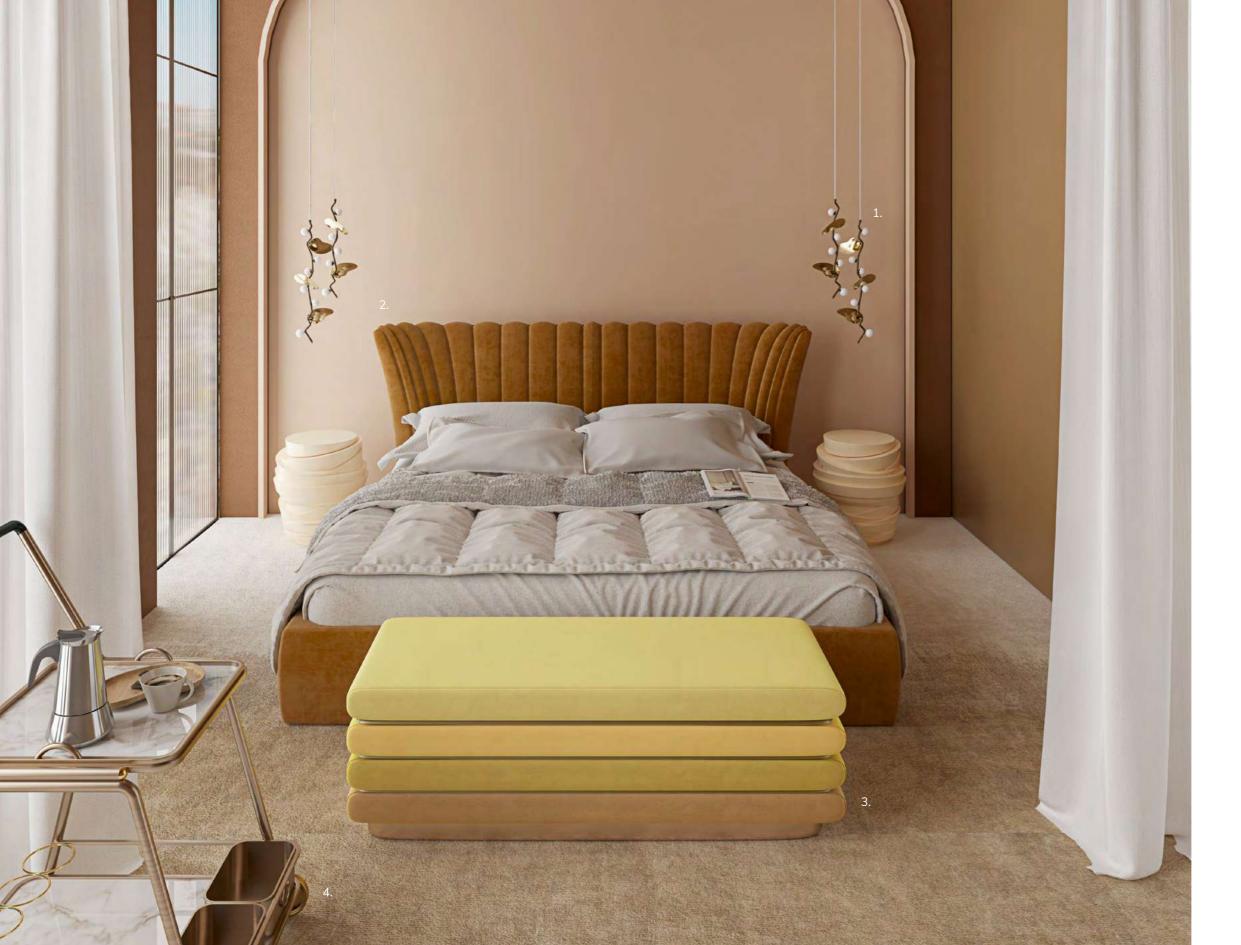

#### Tammi Bed

Best known as one of the leading stars for Motown Records during the 60s, Tammi Terrell was an American singer-songwriter. Notably remembered for a series of duets with singer Marvin Gaye, Tammi's voice defined the passion and the soul. Ottiu designers tribute Tammi by conceiving this opulent bed. Conceived for those who have a cinematic eye for design, the Tammi Bed will elevate your dreamy place.

MATERIALS & FINISHES Fabric: Velvet Details: Polished Brass;

DIMENSIONS
Overall
W 240 cm | 94.5"
D 250 cm | 98.4"
H 140 cm | 55.1"

- 1. Hera suspension lamp by CREATIVEMARY®
- 2. Tammi bed
- 3. Boulder side table by PORUS®
- 4. Elke bench