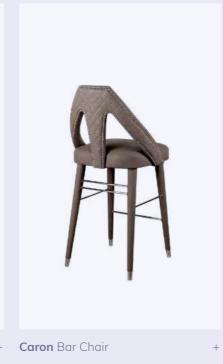

# Caron Dining Chair

MATERIALS & FINISHES
Fabric: Velvet, Paded Jacquard
Legs: Lacquered Legs
Details: Polished Brass, Gold Studs

DIMENSIONS W 52 cm | 20.5" D 60 cm | 23.6" H 81 cm | 31.9" SH 47 cm | 18.5" COLLECTION
Bar Chair +

### Caron Bar Chair

Inspired by the lovers' capital, Paris, Ottiu designed the most romantic bar chair. Paris isn't known only for its romantic climate; it is especially known for its museums and architectural landmarks. The Mid-Century Modern Bar Chair has upholstered legs and a synthetic leather upholstery. Decorate your living room with a sophisticated furniture piece that incorporates all of the mid-century elements and you'll feel surrounded by Hollywood's golden era.

#### MATERIALS & FINISHES

Fabric: Faux Leather, Paded Faux

Leather

Legs: Upholstered Legs

Details: Polished Stainless Steel,

Silver Studs

#### DIMENSIONS

W 52 cm | 20.5"

D 60 cm | 23.6"

H 108 cm | 42.5"

SH 77.5 cm | 30.5"

COLLECTION

Dining Chair +