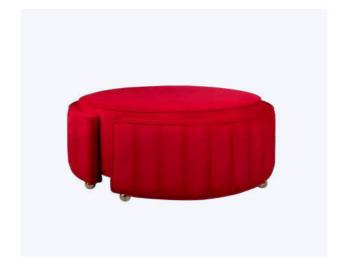

#### STOOLS

Abbe Stool + **Charisse** Stool + Colette Stool

+ **Louis** Stool

+ **Nico** Stool

Betty Stool

#### Charisse Stool

Cyd Charisse was an American actress and dancer known for the "strength and grace of a ballerina and an extraordinary on-screen presence that allowed her to play the cold and aloof femme fatale and the romantic ballerina with equal aplomb". Such a powerful woman inspired Ottiu to create this elegant yet imposing piece: the Charisse Mid-Century Modern Stool. Dressing up the Charisse stool with multiple shades and textures in the same color family will keep your space interesting and spice up by sticking to a single color. This eye-catch stool will add style and grace to any personal space, like your bedroom, and impress in a luxurious living room.

MATERIALS & FINISHES
Fabric: Satin Look
Legs: Polished Brass Base
Details: Piping

DIMENSIONS Charisse Stool S DIA 40 cm | 15.7" H 42 cm | 16.5"

Charisse Stool M DIA 66 cm | 26" H 39 cm | 15.4"

Charisse Stool L DIA 90 cm | 35.4" H 36 cm | 14.2"