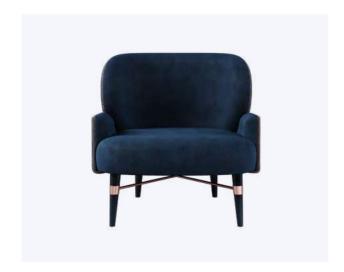

### Anita Bar Chair

The Anita Mid-Century Modern Bar Chair is a piece where lush, beauty and delicacy hide the fierceness and unbridled sensuality of one of the 50s iconic personalities: Anita Ekberg. This beautiful chair has an exquisite velvet upholstery supported by long smoked walnut wood legs finished with extremely elegant brushed brass details. Just as Ekberg, this bar chair will fit any living set through its charming beauty and figure, being the center piece in your décor set.

MATERIALS & FINISHES
Fabric: Velvet and Engraved Velvet
Legs: Smoked Walnut Wood

Details: Brushed Brass

DIMENSIONS W 60 cm | 23.6"

D 58 cm | 22.8"

H 109 cm | 42.9" SH 77 cm | 30.3"

COLLECTION

Dining Chair +
Twin Seat +