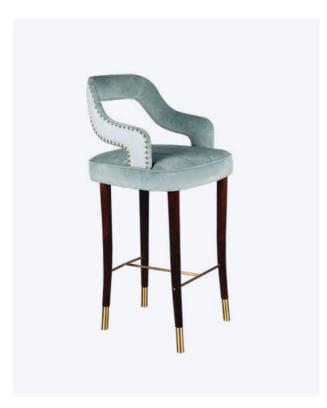

## Luna Dining & Bar Chair

Ottiu conceived a charming and elegant piece inspired by the feminine seductiveness: the Luna Contemporary Dining Chair. To give it a special touch, a wing-shaped backrest was added, providing a unique style with extreme comfort. Its cotton velvet upholstery and brushed brass accents makes it a special creation, being a decorative statement to any living room with a modern and creative design. This dining chair will surely be the masterpiece in your home décor.

#### MATERIALS & FINISHES

Fabric: Cotton Velvet
Legs: Lacquered Legs
Details: Brushed Brass, Interlaced Volumes

DIMENSIONS
Dining Chair
W 51.5 cm | 20.3"
D 50 cm | 19.7"
H 79.5 cm | 31.3"
SH 45 cm | 17.7"

Bar Chair W 51.5 cm | 20.3" D 50 cm | 19.7" H 105 cm | 41.3" SH 72 cm | 28.3"