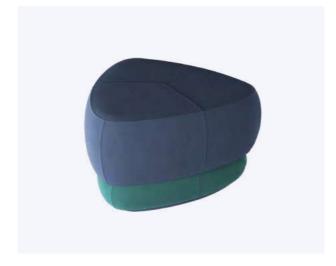

#### Charisse Stool

Cyd Charisse was an American actress and dancer known for the "strength and grace of a ballerina and an extraordinary on-screen presence that allowed her to play the cold and aloof femme fatale and the romantic ballerina with equal aplomb". Such a powerful woman inspired Ottiu to create this elegant yet imposing piece: the Charisse Mid-Century Modern Stool. Dressing up the Charisse stool with multiple shades and textures in the same color family will keep your space interesting and spice up by sticking to a single color. This eye-catch stool will add style and grace to any personal space, like your bedroom, and impress in a luxurious living room.

MATERIALS & FINISHES
Fabric: Satin Look
Legs: Polished Brass Base
Details: Piping

DIMENSIONS Charisse Stool S DIA 40 cm | 15.7" H 42 cm | 16.5"

Charisse Stool M DIA 66 cm | 26" H 39 cm | 15.4"

Charisse Stool L DIA 90 cm | 35.4" H 36 cm | 14.2"