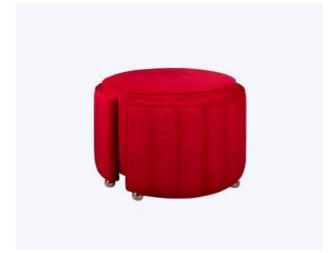

#### Charisse Stool

Cyd Charisse was an American actress and dancer known for the "strength and grace of a ballerina and an extraordinary on-screen presence that allowed her to play the cold and aloof femme fatale and the romantic ballerina with equal aplomb". Such a powerful woman inspired Ottiu to create this elegant yet imposing piece: the Charisse Mid-Century Modern Stool. Dressing up the Charisse stool with multiple shades and textures in the same color family will keep your space interesting and spice up by sticking to a single color. This eye-catch stool will add style and grace to any personal space, like your bedroom, and impress in a luxurious living room.

MATERIALS & FINISHES
Fabric: Satin Look
Legs: Polished Brass Base
Details: Piping

DIMENSIONS Charisse Stool S DIA 40 cm | 15.7" H 42 cm | 16.5"

Charisse Stool M DIA 66 cm | 26" H 39 cm | 15.4"

Charisse Stool L DIA 90 cm | 35.4" H 36 cm | 14.2"