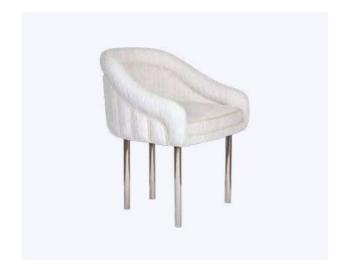

#### Tippi Dining Chair

Nathalie Hedren, also known as
Tippi Hedren, is an American actress
and successful fashion model.
Having a strong commitment to
animal rescue since 1969, while she
was shooting in Africa, she created
the Roar Foundation, which enabled
her to contribute to the protection
and preservation of lions and tigers.
To honor her work, Ottiu designed
the Mid-Century Modern Tippi
Dining Chair.

#### MATERIALS & FINISHES

Fabric: Satin

Legs: Smoked Walnut Wood Details: Brushed Brass, Gold Studs

#### DIMENSIONS

W 64 cm | 25.2"

D 63 cm | 24.8"

H 81 cm | 31.9"

SH 50 cm | 19.7"

#### COLLECTION

Bar Chair

Twin Seat

Armchair +