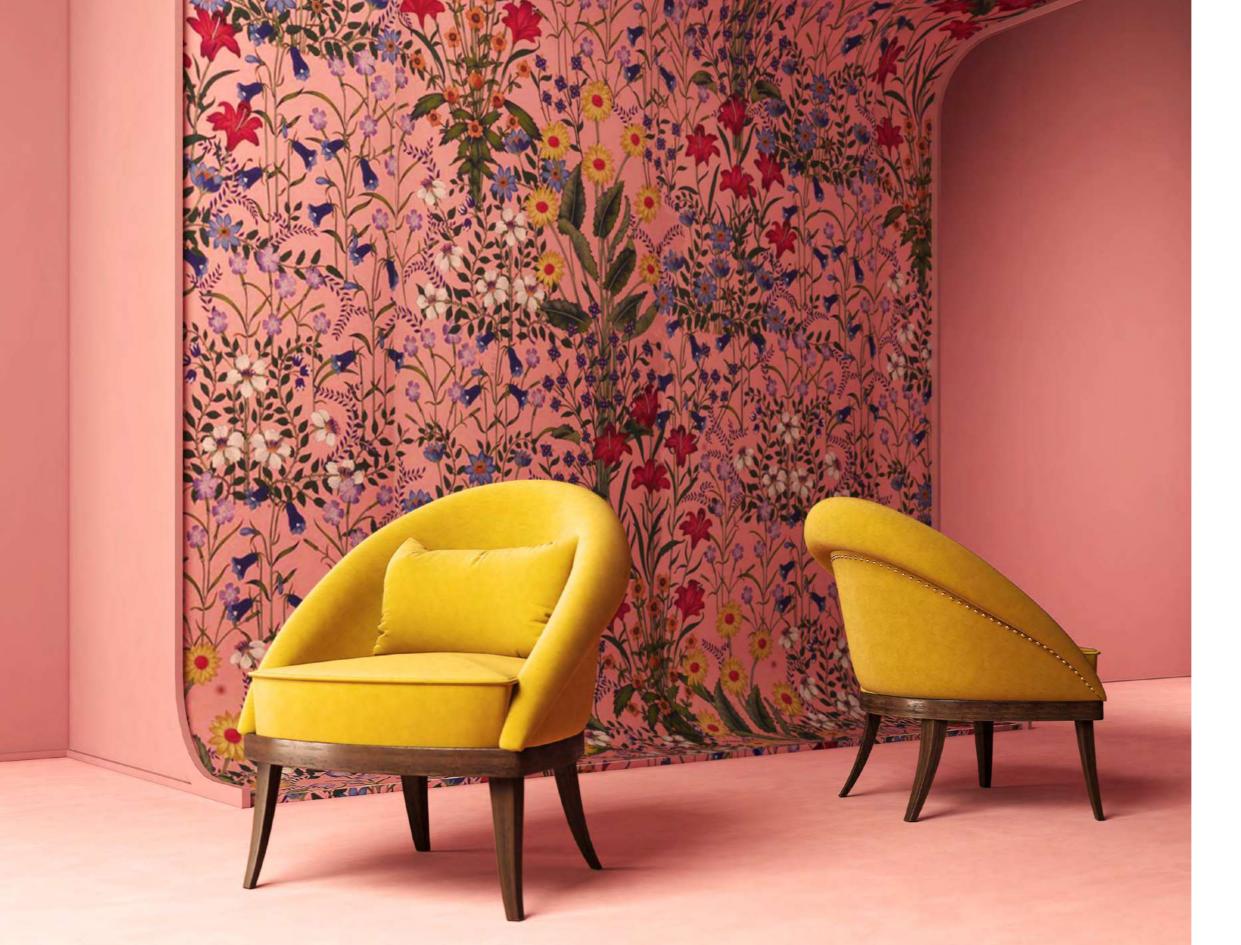

#### Peggy Armchair

MATERIALS & FINISHES
Fabric: Cotton Velvet
Details: Lacquered Feet

DIMENSIONS
W 115 cm | 45.3"
D 93 cm | 36.6"
H 78 cm | 30.7"
SH 45 cm | 17.7"

COLLECTION Sofa

#### Peggy Sofa

MATERIALS & FINISHES Fabric: Bouclé Details: Lacquered Feet DIMENSIONS W 245 cm | 96.5" D 100 cm | 39.4" H 85 cm | 33.5" SH 46 cm | 18.1" COLLECTION
Armchair +