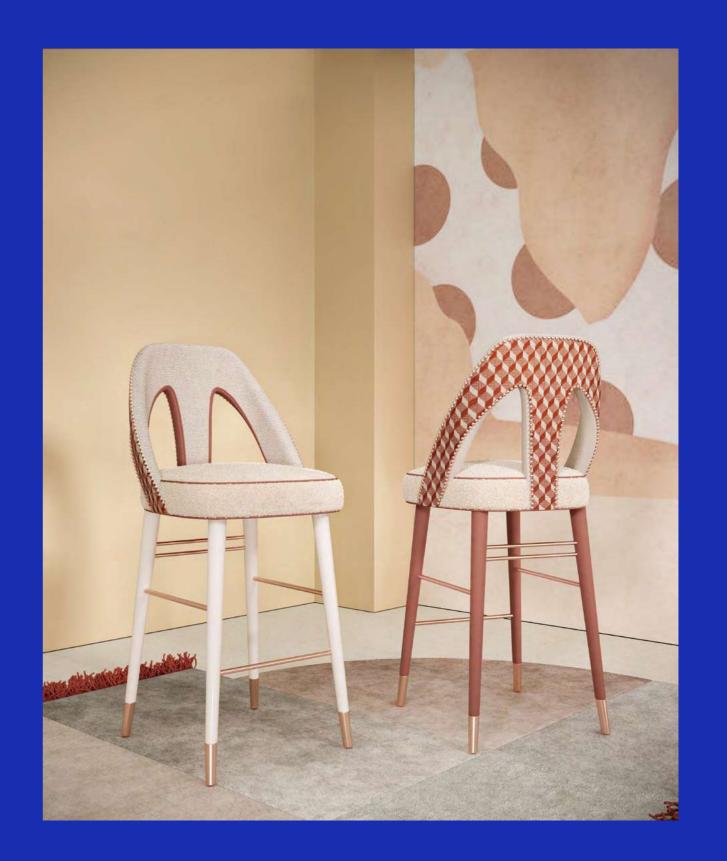

#### Tippi Dining Chair

Nathalie Hedren, also known as
Tippi Hedren, is an American actress
and successful fashion model.
Having a strong commitment to
animal rescue since 1969, while she
was shooting in Africa, she created
the Roar Foundation, which enabled
her to contribute to the protection
and preservation of lions and tigers.
To honor her work, Ottiu designed
the Mid-Century Modern Tippi
Dining Chair.

#### MATERIALS & FINISHES

Fabric: Satin

Legs: Smoked Walnut Wood Details: Brushed Brass, Gold Studs

#### DIMENSIONS

W 64 cm | 25.2"

D 63 cm | 24.8"

H 81 cm | 31.9"

SH 50 cm | 19.7"

#### Tippi Bar Chair

MATERIALS & FINISHES
Fabric: Velvet
Legs: Smoked Walnut Wood
Details: Polished Brass, Gold Studs

DIMENSIONS
W 49.5 cm | 19.5"
D 53 cm | 20.9"
H 94.5 cm | 37.2"
SH 74 cm | 29.1"