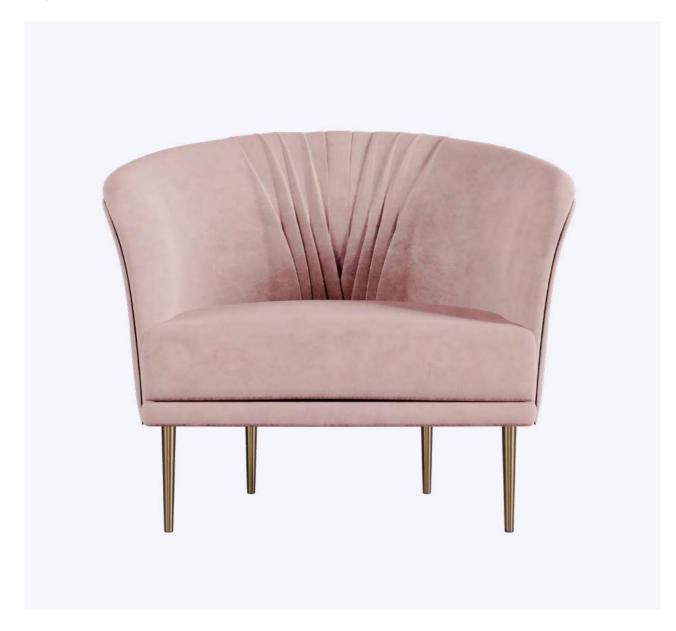

#### Lupino Dining Chair

Ida Lupino, that once said "I'd love to see more women working as directors and producers", created her independent production company. During her 48-year-old career, she appeared in 59 movies most of them in the United States. So, to honor her successful career, Ottiu designed the Lupino Mid-Century Dining Chair. Its smooth cotton velvet and polished gold steel legs make it the perfect interior design addition.

MATERIALS & FINISHES
Fabric: Cotton Velvet
Legs: Polished Gold Steel
Details: Pleats

DIMENSIONS W 73 cm | 28.7" D 53 cm | 20.9" H 79 cm | 31.1" SH 45 cm | 17.7"

COLLECTION

Bar Chair +

Armchair +