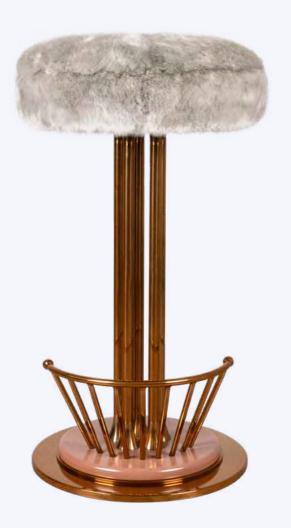

#### Louis Bar Stool

MATERIALS & FINISHES
Fabric: Velvet
Legs: Smoked Walnut Wood
Details: Brushed Brass

DIMENSIONS
DIA 40 cm | 15.7"
H 77 cm | 30.3"

COLLECTION

Dining Chairs +

Armchairs +

Stool +