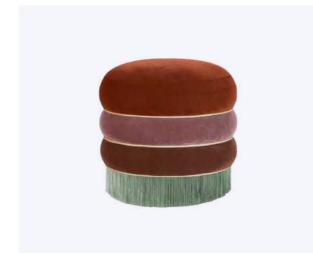

#### Charisse Stool

Cyd Charisse was an American actress and dancer known for the "strength and grace of a ballerina and an extraordinary on-screen presence that allowed her to play the cold and aloof femme fatale and the romantic ballerina with equal aplomb". Such a powerful woman inspired Ottiu to create this elegant yet imposing piece: the Charisse Mid-Century Modern Stool. Dressing up the Charisse stool with multiple shades and textures in the same color family will keep your space interesting and spice up by sticking to a single color. This eye-catch stool will add style and grace to any personal space, like your bedroom, and impress in a luxurious living room.

MATERIALS & FINISHES
Fabric: Satin Look
Legs: Polished Brass Base
Details: Piping

DIMENSIONS Charisse Stool S DIA 40 cm | 15.7" H 42 cm | 16.5"

Charisse Stool M DIA 66 cm | 26" H 39 cm | 15.4"

Charisse Stool L DIA 90 cm | 35.4" H 36 cm | 14.2"