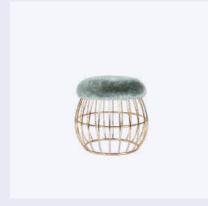

#### Audrey Stool

Audrey Hepburn was considered the female legend of the cinema, also being a fashion supermodel and humanitarian. With a candid and sophisticated yet notorious beauty, she inspired our designers to create an extremely delicate and elegant mid-century furniture piece, the Audrey Luxurious Bench. The memorable and intricate polished brass structure of the feet holding this exquisite velvet upholstery unites strength and reflects Audrey's characteristic traits. This piece will turn any space into a luxurious and modern home décor.

MATERIALS & FINISHES Fabric: Cotton Velvet Details: Golden Piping

DIMENSIONS Stool DIA 45 cm | 17.7" H 40 cm | 15.7"

Bench
DIA 120 cm | 47.2"
H 45 cm | 17.7"