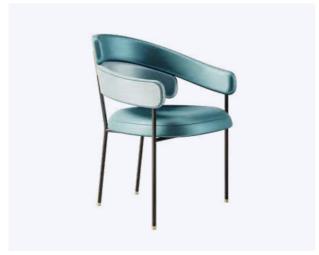

## Shirley Dining Chair

For much of the decade, Shirley Temple was one of the Hollywood's greatest box-office attractions. With her spirited singing and dancing, Shirley and her optimistic films provided a very welcome escape from difficult times. So inspired by the Hollywood star Shirley, Ottiu designers conceived the Shirley dining chair.

MATERIALS & FINISHES

Fabric: Velvet

Legs: Lacquered Legs

Details: Polished Brass, Gold Studs

**DIMENSIONS** 

W 58 cm | 22.8"

D 60 cm | 23.6"

H 80 cm | 31.5"

SH 47 cm | 18.5"

- 1. Pearl suspension lamp by CREATIVEMARY®
- 2. Henry dining table by WOODTAILORS®
- 3. Shirley dining chair