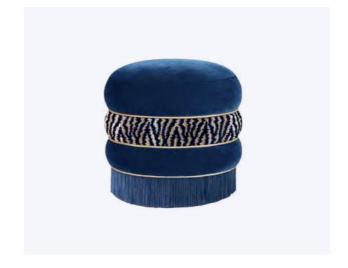

#### Charisse Stool

Cyd Charisse was an American actress and dancer known for the "strength and grace of a ballerina and an extraordinary on-screen presence that allowed her to play the cold and aloof femme fatale and the romantic ballerina with equal aplomb". Such a powerful woman inspired Ottiu to create this elegant yet imposing piece: the Charisse Mid-Century Modern Stool. Dressing up the Charisse stool with multiple shades and textures in the same color family will keep your space interesting and spice up by sticking to a single color. This eye-catch stool will add style and grace to any personal space, like your bedroom, and impress in a luxurious living room.

MATERIALS & FINISHES
Fabric: Satin Look
Legs: Polished Brass Base
Details: Piping

DIMENSIONS Charisse Stool S DIA 40 cm | 15.7" H 42 cm | 16.5"

Charisse Stool M DIA 66 cm | 26" H 39 cm | 15.4"

Charisse Stool L DIA 90 cm | 35.4" H 36 cm | 14.2"