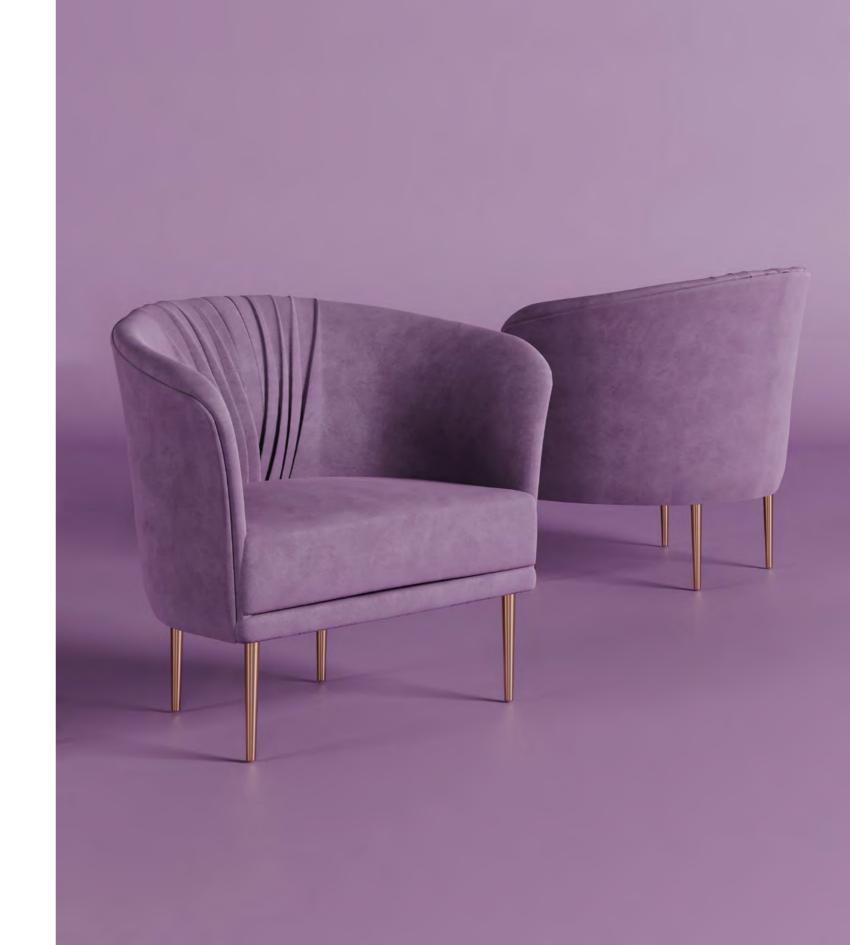

#### Lupino Dining Chair

Ida Lupino, that once said "I'd love to see more women working as directors and producers", created her independent production company. During her 48-year-old career, she appeared in 59 movies most of them in the United States. So, to honor her successful career, Ottiu designed the Lupino Mid-Century Dining Chair. Its smooth cotton velvet and polished gold steel legs make it the perfect interior design addition.

MATERIALS & FINISHES
Fabric: Cotton Velvet
Legs: Polished Gold Steel
Details: Pleats

DIMENSIONS W 73 cm | 28.7" D 53 cm | 20.9" H 79 cm | 31.1" SH 45 cm | 17.7"

COLLECTION

Bar Chair +

Armchair +