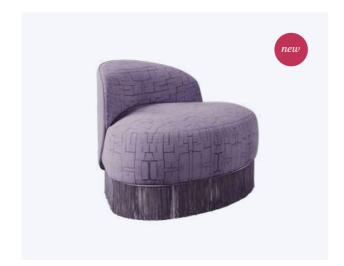

#### Doris Armchair

Doris Day, renowned as one of the luminaries of the silver screen during the illustrious 1950s, captivated audiences. It was amidst the media frenzy surrounding the film "Love Me or leave me," a cinematic masterpiece that epitomized the pinnacle of the Hollywood Golden Age, which Ottiu drew inspiration to create an armchair befitting the legacy of this remarkable muse.

The Doris armchair, a testament to the elegance of mid-century modern design, is a masterpiece meticulously crafted by skilled artisans. Doris invites you to indulge in the lavishness of your surroundings, offering multiple configurations possibilities to cater to the most discerning tastes.

MATERIALS & FINISHES
Fabric: Jacquard and Velvet
Structure: Walnut Wood
Details: Tricotine Fringes

DIMENSIONS
W 89 cm | 35"
D 66 cm | 26"
H 59 cm | 23.2"
SH 39 cm | 15.4"