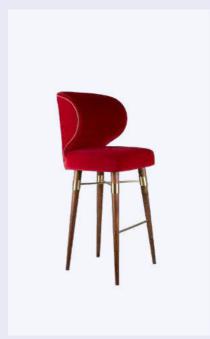

#### Louis Bar Stool

MATERIALS & FINISHES
Fabric: Velvet
Legs: Smoked Walnut Wood
Details: Brushed Brass

DIMENSIONS
DIA 40 cm | 15.7"
H 77 cm | 30.3"

COLLECTION

Dining Chairs +

Armchairs +

Stool +

#### Louis Stool

MATERIALS & FINISHES
Fabric: Jacquard Velvet
Legs: Smoked Walnut Wood
Details: Polished Brass

DIMENSIONS
DIA 40 cm | 15.7"
H 46 cm | 18.1"

COLLECTION

Bar Chair +

Dining Chairs +

Armchairs +