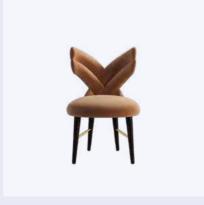

## Greta Armchair

Materials & Finishes
Fabric: Cotton Velvet
Legs: Brushed Gold Steel
Details: Pleats, Gold Studs

DIMENSIONS W 92 cm | 36.2" D 79 cm | 31.1" H 88 cm | 34.6" SH 43 cm | 16.9"