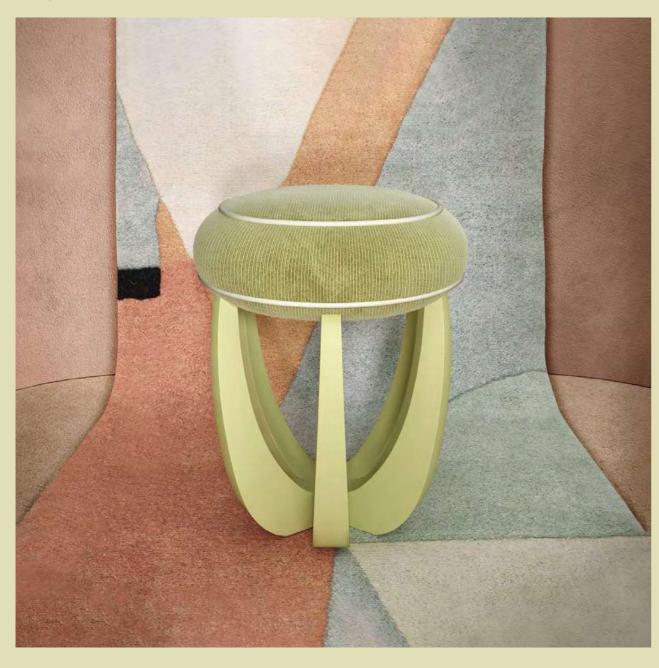

#### Colette Stool

MATERIALS & FINISHES
Fabric: Cotton velvet
Details: Brushed Brass Ring

DIMENSIONS
DIA 42 cm | 16.5"
H 48 cm | 18.9"