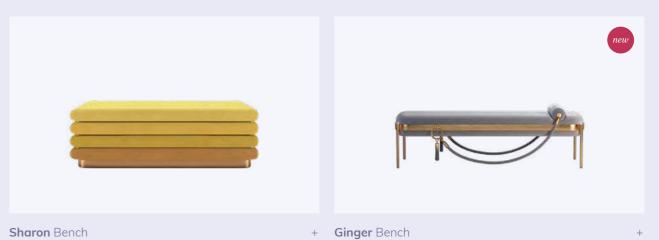

#### Sharon Bench

The expression "1960s style icon" brings many names to mind, such as Anita Pallenberg, Marianne Faithfull, Brigitte Bardot... a wide range of women who have popularized countless fashion trends. But another name appears occasionally associated with the decade: Sharon Tate. Tate improved to define the mood of a revolution decade and was an inspiration for designers, photographers, and filmmakers.

Inspired by the Hollywood Golden Era and her talent, Ottiu's designers conceived the Sharon bench. Regardless of modern mid-century style, outfitting a bed can transform a bedroom instantly. Dressed up in smooth cotton velvet degradê, supported by a polished brass base, the mid-century modern Sharon bench is suitable for hospitality yet residential projects.

MATERIALS & FINISHES
Fabric: Cotton Velvet
Details: Polished Brass

DIMENSIONS W 120 cm | 47.2" D 50 cm | 19.7" H 45 cm | 17.7"

- 1. Almond pendant lamp by CREATIVEMARY®
- 2. Valerie bed
- 3. Sharon bench
- 4. Decatur bar car by PORUS®

## Ginger Bench

Ginger Rogers, born Virginia Katherine McMath, was an iconic American actress, singer, and dancer who achieved tremendous success during the Golden Age of Hollywood. With her charm, elegance, and remarkable talent, Ginger captivated audiences worldwide.

This exquisite bench captures the essence of Ginger Rogers' iconic style, featuring sleek lines and a touch of glamour. With its refined design and deluxe materials, such as brass, velvet, and Tricotine fringes, this bench invites you to take a seat and embrace the timeless allure of a Hollywood legend.

The Ginger bench becomes a captivating highlight within any space. With its refined design and sophisticated presence, it effortlessly commands attention and elevates the overall aesthetic of the room.

MATERIALS & FINISHES
Fabric: Matte Velvet
Legs: Polished Brass
Details: Polished Brass, Tricotine Fringes

DIMENSIONS
W 162 cm | 63.8"
D 62 cm | 24.4"
H 51 cm | 20.1"
SH 42 cm | 16.5"